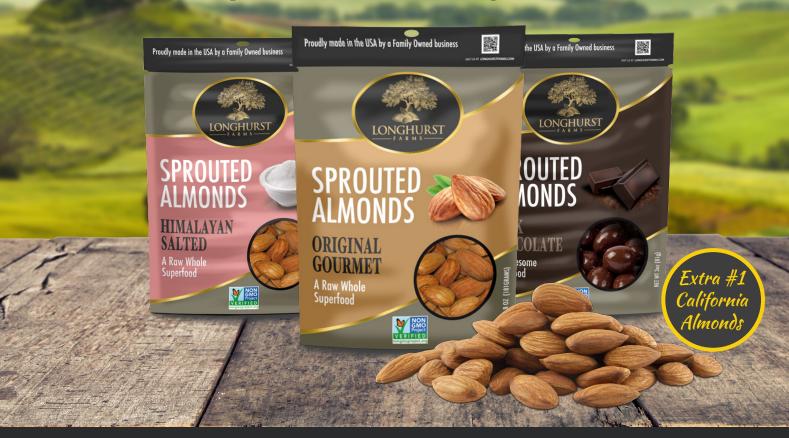

# SPROUTED ALMOND POUCHES

Our Premium Almonds are naturally sprouted to allow the release of lipase, an enzyme that digests fat. More complete digestion and absorption of nutrients than regular almonds.

Contains Omega 3 and 6 fatty acids

High in Protein

Raw Super Food

# **Wholesome Superfoods**

The rich nutty flavor & crunchy texture of our sprouted almonds comes from using a process perfected by our family over 2 decades.