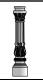

### **MP-407 Fluted Pole**

- 3" O/D x 7' Fluted Pole
- Made of Extruded Aluminum
- .125 Wall Thickness
- Direct Burial