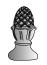

### **WRB2 - Decorative Wraparound Base**

- Optional decorative base that fits over a 3" O/D round pole
- Made of Cast Aluminum

- **TSB5 Pine Apple Pole Topper** Decorative Pole Topper that fits 3" O/D round pole.
- Made of Cast Aluminum.
- 3 3/4" wide x 6 1/2" tall