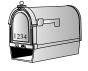

## SCB-2015-FN - Berkshire Curbside Mailbox with Paper Tube and 2" Front Numbers

- 9" W x 14 3/4" H x 19 3/4" D
- Made of Cast Aluminum
- Front Numbers come in either Brass or Stainless Steel