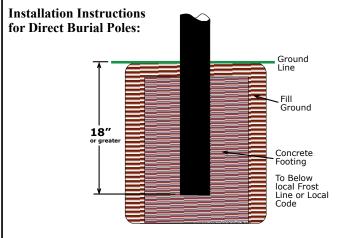

### **MP-407 Fluted Pole**

- 3" O/D x 7' Fluted Pole
- Made of Extruded Aluminum
- .125 Wall Thickness
- Direct Burial