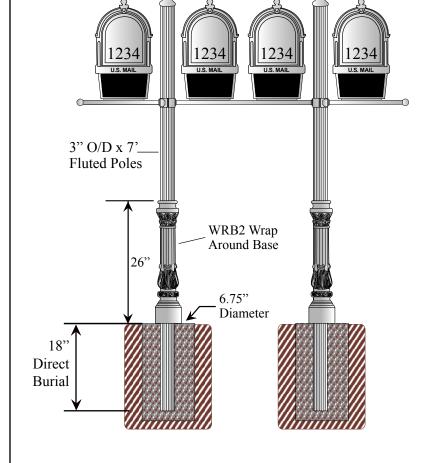

### **MP-407 Fluted Pole**

- 3" O/D x 7' Fluted Pole
- Made of Extruded Aluminum
- .125 Wall Thickness
- Direct Burial

### **WRB2 - Decorative Wraparound Base**

- Optional decorative base that fits over a 3" O/D round pole
- Made of Cast Aluminum

- **TSB5 Pine Apple Pole Topper** Decorative Pole Topper that fits 3" O/D round pole.
- Made of Cast Aluminum.
- 3 3/4" wide x 6 1/2" tall

### **Custom Quad Mounting Arm**

- See DWG-10799 for details =