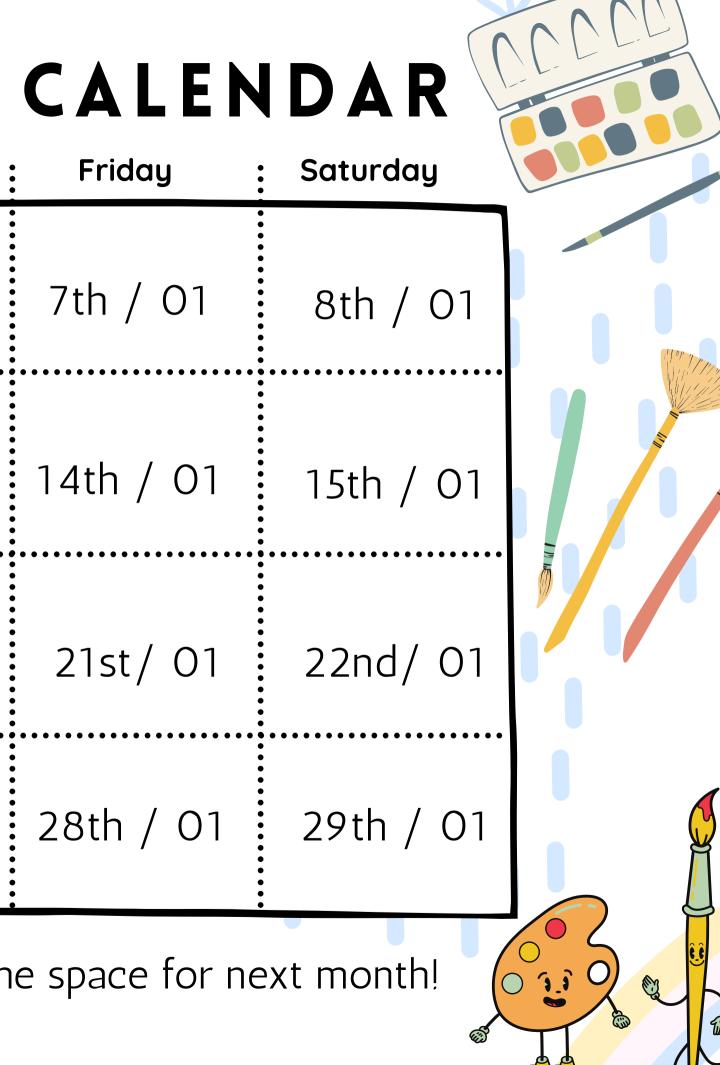

## JANURAY 2022 CLASS CALENDAR

|         | Tuesday   | Wednesday | Thursady  |
|---------|-----------|-----------|-----------|
| WEEK- 1 | 4th / 01  | 5th / 01  | 6th / 01  |
| WEEK-2  | 11th / 01 | 12th / 01 | 13th / 01 |
| WEEK-3  | 18th / 01 | 19th / 01 | 20th / 01 |
| WEEK-4  | 25th / 01 | 26th / 01 | 27th / 01 |

NOTE: Fee must be paid on week-4 to reserve the space for next month!

C

.

|         | Tuesday : | Wednesday | Thursady                              | <b>CALE</b><br>Friday | : Saturday |  |
|---------|-----------|-----------|---------------------------------------|-----------------------|------------|--|
| WEEK- 1 | 1st/ 02   | 2nd / 02  | 3rd / 02                              | 4th / 02              | 5th / 02   |  |
|         |           | -         | , , , , , , , , , , , , , , , , , , , | -<br>                 |            |  |
| WEEK-2  | 8th/ 02   | 9th / 02  | 10th / 02                             | 11th / 02             | 12th / 02  |  |
| WEEK-3  | 15th / 02 | 16th / 02 | 17th / 02                             | 18th/ 02              | 19th / 02  |  |
| WEEK-4  | 22nd/ 02  | 23rd / 02 | 24th / 02                             | 25th / 02             | 26th / 02  |  |