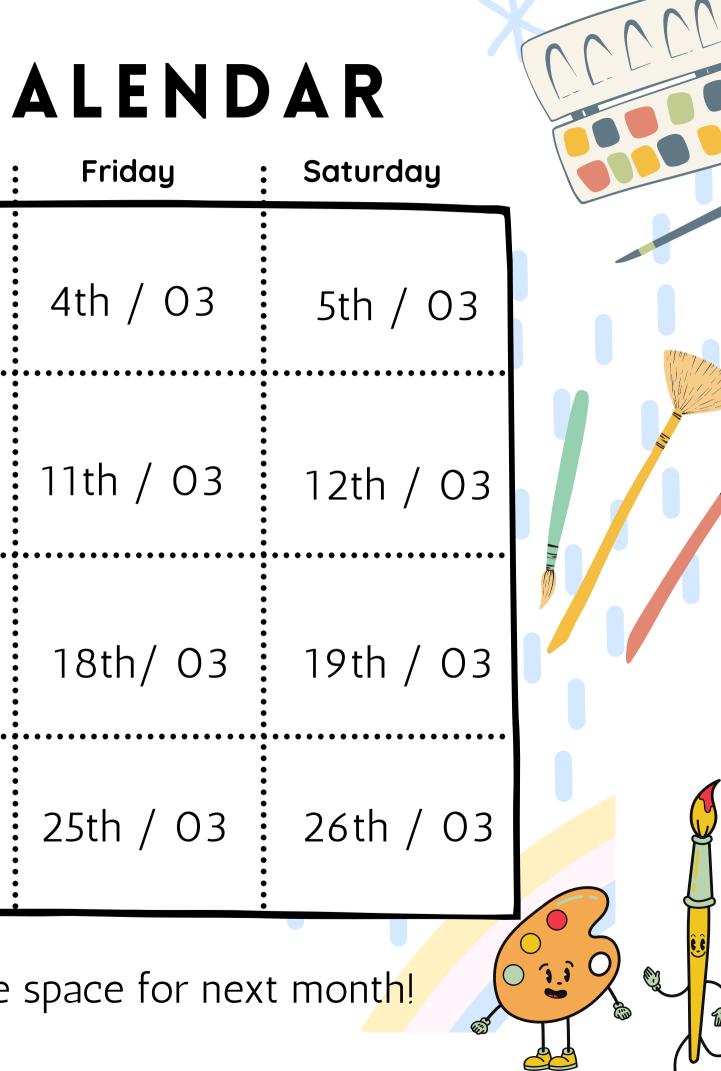

## MARCH 2022 CLASS CALENDAR

| • |         | Tuesday   | Wednesday | Thursady  |
|---|---------|-----------|-----------|-----------|
|   | WEEK- 1 | 1st/ 03   | 2nd / 03  | 3rd / 03  |
|   | WEEK-2  | 8th/ 03   | 9th / 03  | 10th / 03 |
|   | WEEK-3  | 15th / 03 | 16th / 03 | 17th / 03 |
|   | WEEK-4  | 22nd/ 03  | 23rd / 03 | 24th / 03 |

•NOTE: Fee must be paid on week - 4 to reserve the space for next month!