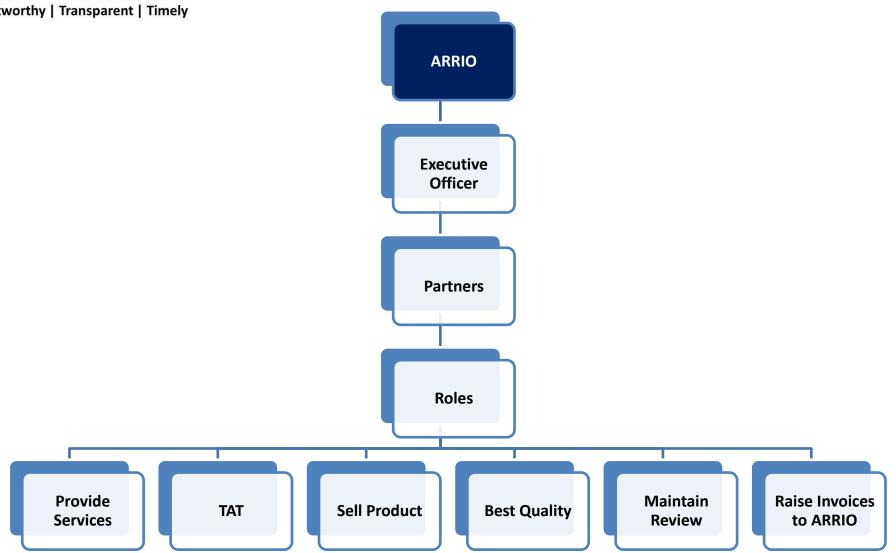

#### **Partners Process Flow**

#### **Partners Roles**

- Partner Accepts or Deny with Reasons
- Accepted Give Service
- Customer Update Invoice + GST & Pay online
- Pay to ARRIO
- Feedback from Customers
- Greetings
- Partners bill be paid by ARRIO as per defined Invoicing.