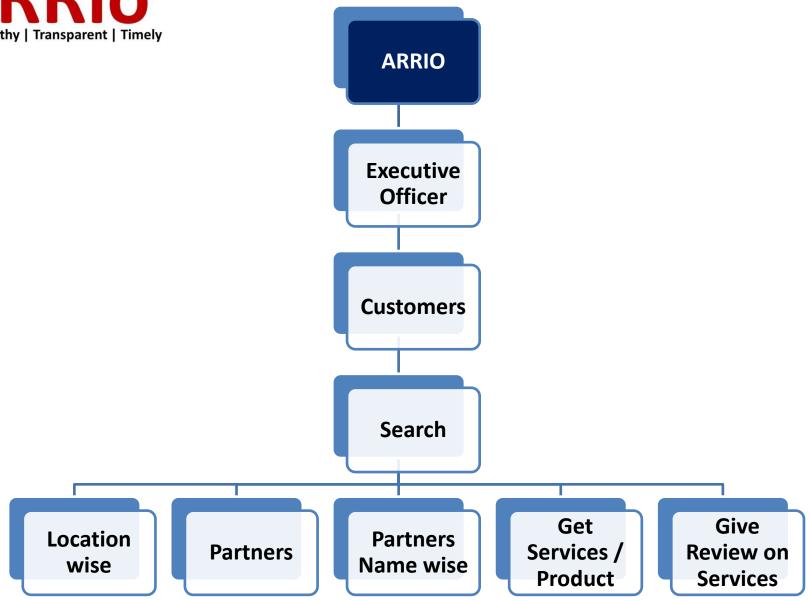

#### **Customers Process Flow**

#### Customers

- Search
- Location wise
- Partners Links
- Update Scope / Requirement
- Raise Request
- Pop-Up to EO