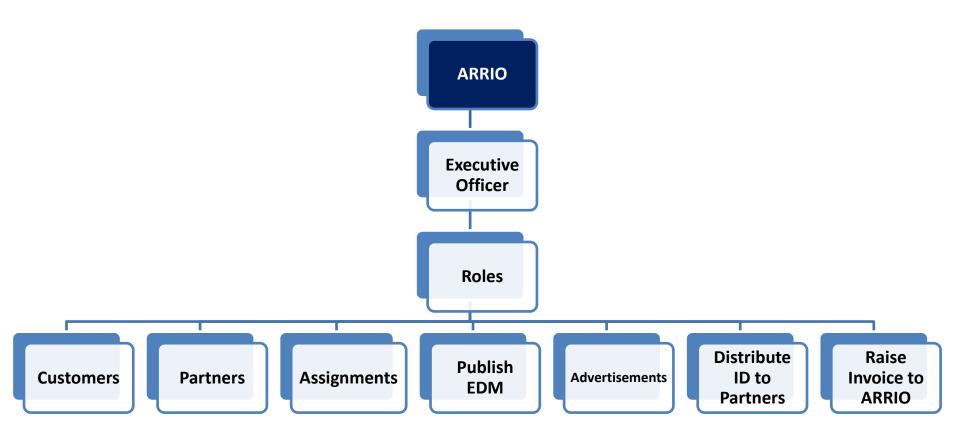

#### **Executive Officers Roles**

#### <u>Executive Officers</u>

- Step1: Demography
- Step2: Document Upload
- Step3: Approval
- <u>Partners</u>
  - Step1: Demography
  - Step2: Document Upload
  - Step3: Subscription payment
  - Step4: Update Services & Products
  - Step5: Document check & Approval
- <u>Customers</u>
  - Step1: Demography
    - If need to become Partner
  - Step2: Document Upload
  - Step3: Subscription payment
  - Step4: Update Services & Products
  - Step5: Document check & Approval