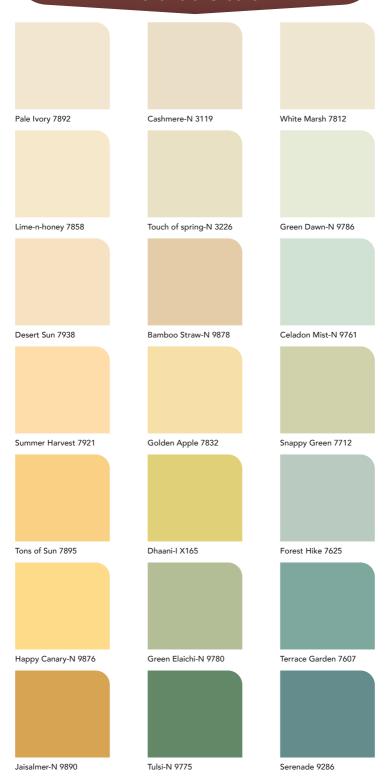

Cookie Dough 8762   | Fennel Seed 8538    | Luminous Dawn-N K240 |
|                     |                     |                      |
|                     |                     |                      |
|                     |                     |                      |
|                     |                     |                      |
| Grey Sandstone 8761 | Balsam Brown 8520   | Light Bicsuit-N 0318 |
|                     |                     |                      |
|                     |                     |                      |
|                     |                     |                      |
|                     |                     |                      |
|                     |                     |                      |

## Reds & Oranges



## Yellows & Greens



## **Teals & Blues**



## Purples & Pinks



## **Recommended Combinations**







Sheen levels are shown for indication purpose only.

SOFT SHEEN FINISH

**NEO SILVER FINISH** 

Royale Glitter

Royale Aspira

MATT FINISH Royale Matt

HI SHEEN FINISH

**NEO GOLD FINISH** 

Royale Glitter

röyale

of water.

For best results, use:

Free sample. Not for retail sale.

Royale Shyne



Asian Paints Range TruCare interior of Painting Tools wall primer **ASIAN PAINTS SERVICES:** 

Thin 1 litre of Royale Luxury Emulsion with 400 – 500 ml

Apply 2 – 3 coats of Royale Luxury Emulsion with a 4 – 6 hour gap between each coat using a felt roller. For best results, use Asian Paints Royale Roller for application.

🚵 consultancy@home For Colour Consultancy at Home SMS 'CCH' to 56161. 🏚 home solutions