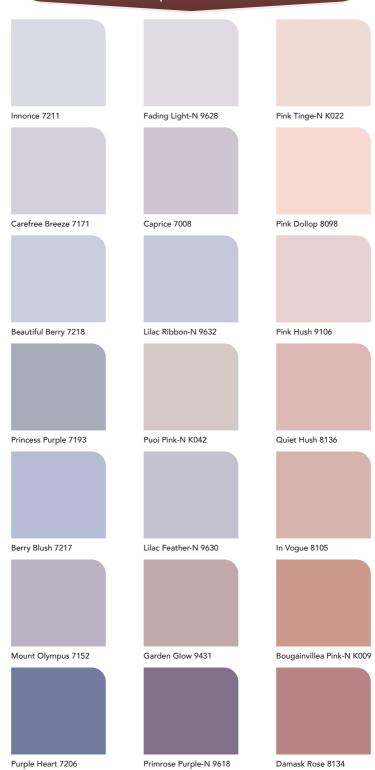

minous Dawn-N K240 |
|                     |                     |                      |
|                     |                     |                      |
|                     |                     |                      |
|                     |                     |                      |
| Grey Sandstone 8761 | Balsam Brown 8520   | Light Bicsuit-N 0318 |
|                     |                     |                      |
|                     |                     |                      |
|                     |                     |                      |
|                     |                     |                      |
|                     |                     |                      |

## Reds & Oranges



## Yellows & Greens



## **Teals & Blues**



## Purples & Pinks



## **Recommended Combinations**







Sheen levels are shown for indication purpose only.

SOFT SHEEN FINISH

**NEO SILVER FINISH** 

Royale Glitter

Royale Aspira

MATT FINISH Royale Matt

HI SHEEN FINISH

**NEO GOLD FINISH** 

Royale Glitter

röyale

of water.

For best results, use:

Free sample. Not for retail sale.

Royale Shyne



Asian Paints Range TruCare interior of Painting Tools wall primer **ASIAN PAINTS SERVICES:** 

Thin 1 litre of Royale Luxury Emulsion with 400 – 500 ml

Apply 2 – 3 coats of Royale Luxury Emulsion with a 4 – 6 hour gap between each coat using a felt roller. For best results, use Asian Paints Royale Roller for application.

🚵 consultancy@home For Colour Consultancy at Home SMS 'CCH' to 56161. 🏚 home solutions For Professional Painting Service SMS 'PAINT'