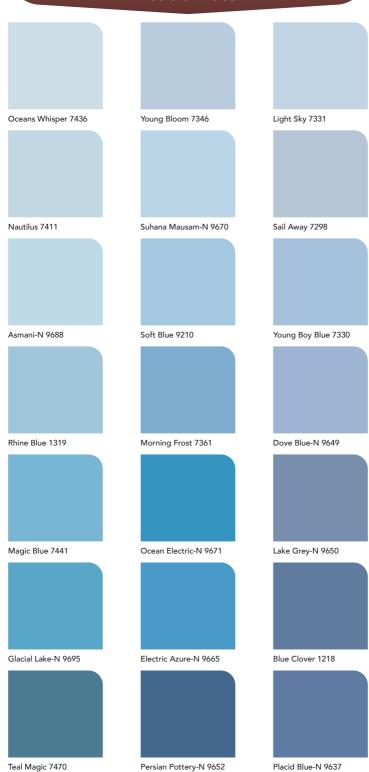

nnel Seed 8538    | Luminous Dawn-N K240 |
|                     |                     |                      |
|                     |                     |                      |
|                     |                     |                      |
|                     |                     |                      |
| Grey Sandstone 8761 | Balsam Brown 8520   | Light Bicsuit-N 0318 |
|                     |                     |                      |
|                     |                     |                      |
|                     |                     |                      |
|                     |                     |                      |
|                     |                     |                      |

## Reds & Oranges



## Yellows & Greens



## **Teals & Blues**



## Purples & Pinks



## **Recommended Combinations**







Sheen levels are shown for indication purpose only.

SOFT SHEEN FINISH

**NEO SILVER FINISH** 

Royale Glitter

Royale Aspira

MATT FINISH Royale Matt

HI SHEEN FINISH

**NEO GOLD FINISH** 

Royale Glitter

röyale

of water.

For best results, use:

Free sample. Not for retail sale.

Royale Shyne



Asian Paints Range TruCare interior of Painting Tools wall primer **ASIAN PAINTS SERVICES:** 

Thin 1 litre of Royale Luxury Emulsion with 400 – 500 ml

Apply 2 – 3 coats of Royale Luxury Emulsion with a 4 – 6 hour gap between each coat using a felt roller. For best results, use Asian Paints Royale Roller for application.

🚵 consultancy@home For Colour Consultancy at Home SMS 'CCH' to 56161. 🏚 home solutions For Professional Paintin