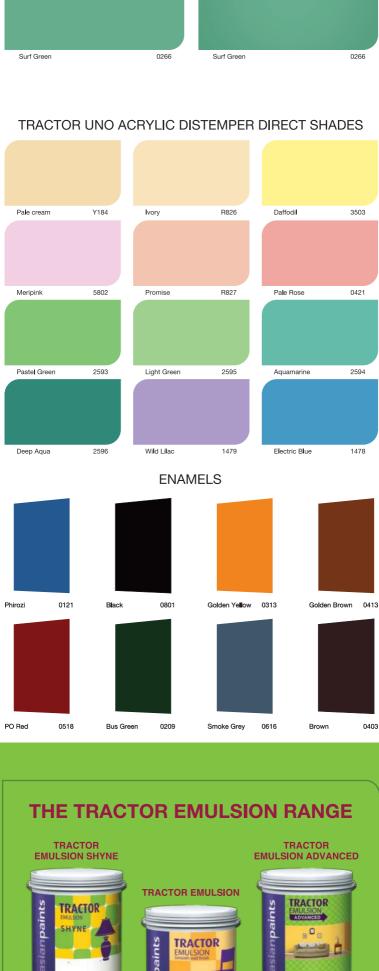

## **Essential Whites & Neutrals**

| White Forest L184   | Pure Cotton L172    | Almost Ivory L156    |
|---------------------|---------------------|----------------------|
|                     |                     |                      |
|                     |                     |                      |
|                     |                     |                      |
|                     |                     |                      |
| Spotless L169       | White Butter L164   | Rain Drop L143       |
|                     |                     |                      |
|                     |                     |                      |
|                     |                     |                      |
|                     |                     |                      |
| Biennale White L162 | Pure Ivory L124     | Eggshell L149        |
|                     |                     |                      |
|                     |                     |                      |
|                     |                     |                      |
| Quiet Dawn-N K101   | Light Butter-N L189 | Light Latte-N K239   |
|                     | 3 1 1111            | 3 - 1 - 1            |
|                     |                     |                      |
|                     |                     |                      |
|                     |                     |                      |
| Cookie Dough 8762   | Fennel Seed 8538    | Luminous Dawn-N K240 |
|                     |                     |                      |
|                     |                     |                      |
|                     |                     |                      |
|                     |                     |                      |
| Grey Sandstone 8761 | Balsam Brown 8520   | Light Bicsuit-N 0318 |
|                     |                     |                      |
|                     |                     |                      |
|                     |                     |                      |
|                     |                     |                      |
|                     |                     |                      |