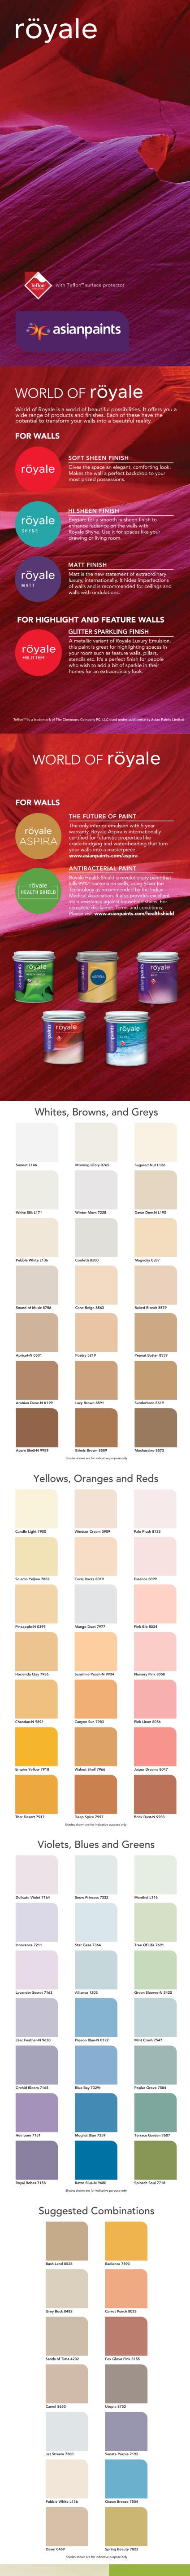

## **Recommended Combinations**

Sheen levels are shown for indication purpose only.

SOFT SHEEN FINISH

**NEO SILVER FINISH** 

Royale Glitter

Royale Aspira

MATT FINISH Royale Matt

HI SHEEN FINISH

**NEO GOLD FINISH** 

Royale Glitter

röyale

of water.

For best results, use:

Free sample. Not for retail sale.

Royale Shyne

Asian Paints Range TruCare interior of Painting Tools wall primer **ASIAN PAINTS SERVICES:** 

Thin 1 litre of Royale Luxury Emulsion with 400 – 500 ml

Apply 2 – 3 coats of Royale Luxury Emulsion with a 4 – 6 hour gap between each coat using a felt roller. For best results, use Asian Paints Royale Roller for application.