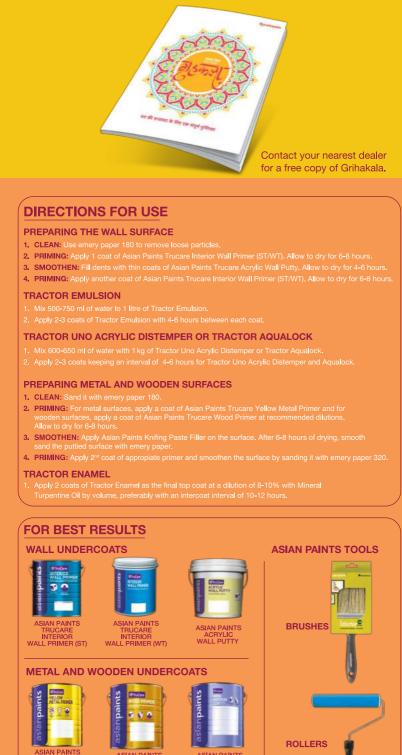

### **DIRECTIONS FOR USE**

#### SURFACE PREPARATION

Sand the surface with Sand Paper 180 to remove loose, cracked/flaked paint, paint dust, dirt or grease. Wipe clean.

#### **PRIMER**

Apply a coat of Asian Paints Decoprime wall primer (ST/WT). Allow to dry for 6-8 hrs.

#### **PUTTY**

Smoothen the surface by filling the dents with a thin coat of Asian Paints Acrylic Wall Putty. Allow drying for 4-6 hrs. Sand with Sand Paper 180 and wipe clean.

#### **PRIMER**

Apply a coat of Asian Paints Decoprime wall primer (ST/WT). Allow to dry for 6-8 hrs.

Light sand with Sand Paper 320/400 and wipe clean.

#### **APPLICATION**

Thin 1 litre of Apcolite Advanced Shyne with 400-500 ml of water. Apply 2-3 coats of Apcolite Advanced Shyne with an interval of 3-4 hrs between each coat. For deep shades, apply an additional coat if required.