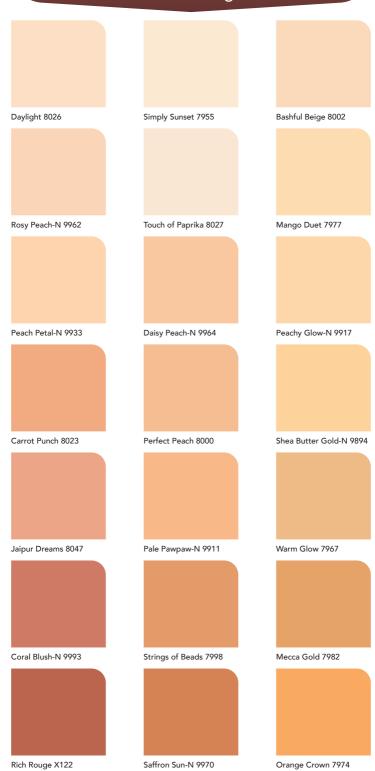

|
| Cookie Dough 8762   | Fennel Seed 8538    | Luminous Dawn-N K240 |
|                     |                     |                      |
|                     |                     |                      |
|                     |                     |                      |
|                     |                     |                      |
| Grey Sandstone 8761 | Balsam Brown 8520   | Light Bicsuit-N 0318 |
|                     |                     |                      |
|                     |                     |                      |
|                     |                     |                      |
|                     |                     |                      |
|                     |                     |                      |

## Reds & Oranges



## Yellows & Greens



## **Teals & Blues**



## Purples & Pinks



## **Recommended Combinations**







Sheen levels are shown for indication purpose only.

SOFT SHEEN FINISH

**NEO SILVER FINISH** 

Royale Glitter

Royale Aspira

MATT FINISH Royale Matt

HI SHEEN FINISH

**NEO GOLD FINISH** 

Royale Glitter

röyale

of water.

For best results, use:

Free sample. Not for retail sale.

Royale Shyne



Asian Paints Range TruCare interior of Painting Tools wall primer **ASIAN PAINTS SERVICES:** 

Thin 1 litre of Royale Luxury Emulsion with 400 – 500 ml

Apply 2 – 3 coats of Royale Luxury Emulsion with a 4 – 6 hour gap between each coat using a felt roller. For best results, use Asian Paints Royale Roller for application.

🚵 consultancy@home For Colour Consultancy at Home SMS 'CCH' to 5