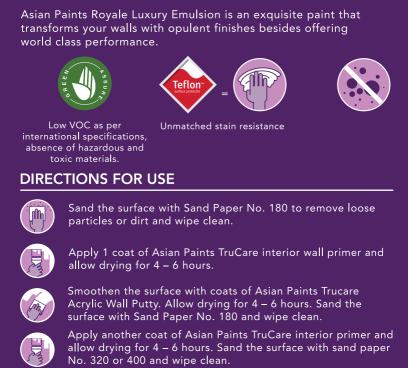

### **DIRECTIONS FOR USE**

#### SURFACE PREPARATION

Sand the surface with Sand Paper 180 to remove loose, cracked/flaked paint, paint dust, dirt or grease. Wipe clean.

#### **PRIMER**

Apply a coat of Asian Paints Decoprime wall primer (ST/WT). Allow to dry for 6-8 hrs.

#### **PUTTY**

Smoothen the surface by filling the dents with a thin coat of Asian Paints Acrylic Wall Putty. Allow drying for 4-6 hrs. Sand with Sand Paper 180 and wipe clean.

#### **PRIMER**

Apply a coat of Asian Paints Decoprime wall primer (ST/WT). Allow to dry for 6-8 hrs.

Light sand with Sand Paper 320/400 and wipe clean.

#### **APPLICATION**

Thin 1 litre of Apcolite Advanced Shyne with 400-500 ml of water. Apply 2-3 coats of Apcolite Advanced Shyne with an interval of 3-4 hrs between each coat. For deep shades, apply an additional coat if required.