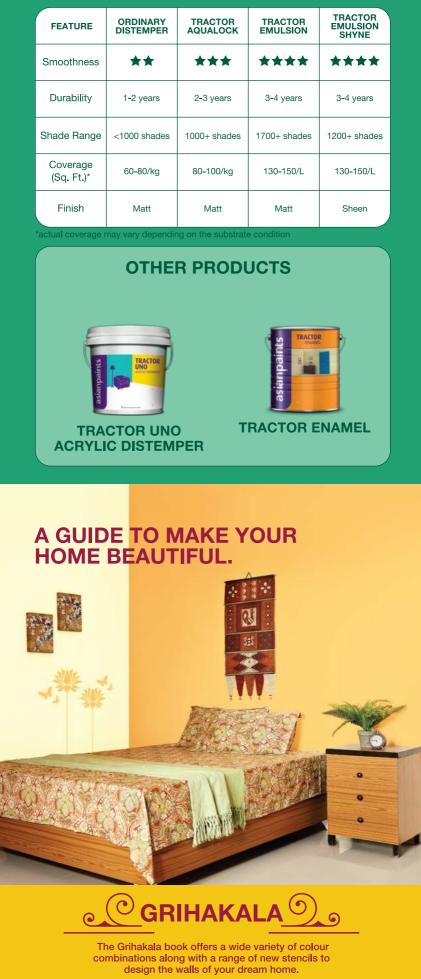

A smart upgrade from distemper, the range of Tractor Emulsions from Asian Paints gives your walls a smooth plastic paint finish with two sheen options, at a cost marginally higher than distemper.

SMOOTH FINISH

SHEEN VARIANTS

**ROYALE PLAY WALL FASHION STENCILS.** Presenting the all new range of affordable stencils for your rooms from ASIAN PAINTS ROYALE PLAY WALL FASHION.

TRACTOR AQUALOCK

NO PEELING

SUPERIOR WATER RESISTANCE

WIDE RANGE OF SHADES

SUPERIOR WASHABILITY

Starts at **₹195/-**\*

NEW