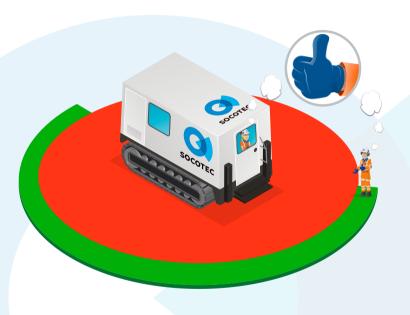

## EXCLUSION ZONE

## **TRAVEL**

- Red Zone: Keep out of this area at all times. Allow a 5m exclusion zones around the whole machine. Authorised personnel only (operators).
- Green Zone: Always signal 'Thumbs up' to the operator of CPT (who will stop the machine from travelling) and receive a positive 'Thumbs up' response prior to entering the Red Zone.

## **TESTING**

- Red Zone: Keep out of this area at all times. Allow a 3m exclusion zones around the whole machine. Authorised personnel only (operators).
- Green Zone: Always signal 'Thumbs up' to the operator of the CPT and receive a positive 'Thumbs up' response prior to entering the Red Zone.