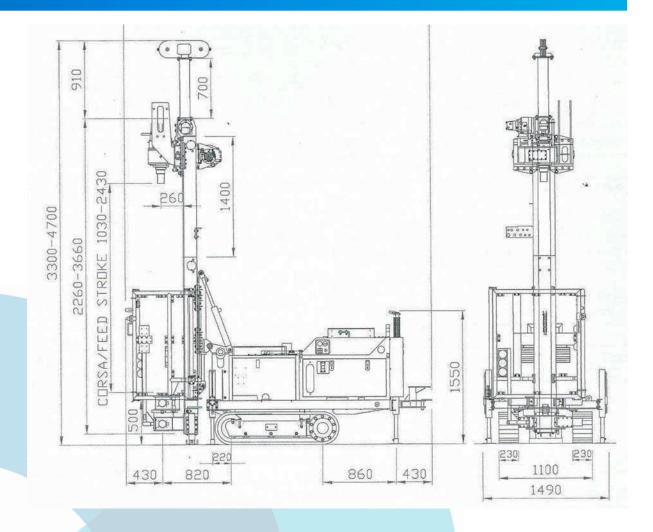

## **COMACCHIO GEO205 DATASHEET**

| When being transported |               |
|------------------------|---------------|
| Length                 | 4.70m         |
| Width                  | 1.10m         |
| Height                 | 2.10m         |
| When set up to drill   |               |
| Length                 | 3.30m         |
| Width                  | 1.10m         |
| Height                 | 4.70m - 2.60m |
| Weight: 2600kg         |               |