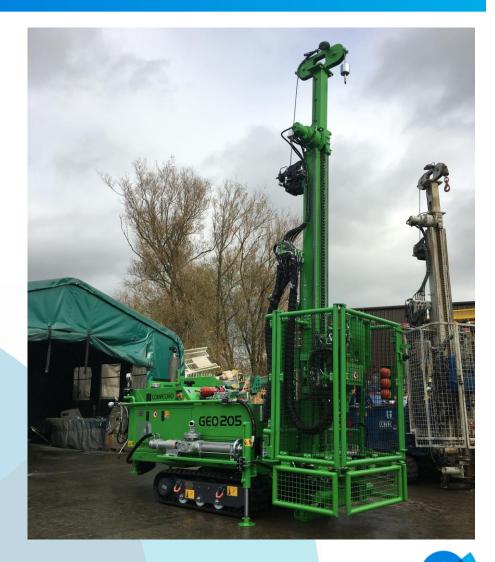

## **COMACCHIO GEO205 DATASHEET (SOCOTEC holding 2no.)**

The Comacchio GEO 205 is a versatile rotary drilling rig capable of completing a wide range of ground investigations.

## Capabilities include:

- ► Constructing boreholes to depths in excess of 50 metres
- Conventional rotary coring
- Dynamic sampling
- ▶ SPTs
- ► U100s and UT100s
- Hollow stem augers up to 200mm diameter
- Rotary open holing
- Capable of utilising various flush types; air, air mist, water, muds and polymers
- Duel element mast that reduces to 2.6 metres
- Built in power washer
- Rubber tracks that minimise disturbance when tracking.