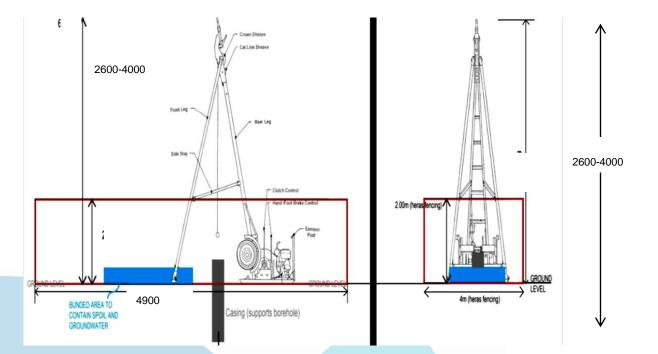

## **DANDO 100 TROLLEY MOUNTED DATASHEET**

| When being transported |               |
|------------------------|---------------|
| Length                 | 2.00m         |
| Width                  | 1.00m         |
| Height                 | 1.00m         |
| When set up to drill   |               |
| Length                 | 4.90m         |
| Width                  | 1.70m         |
| Height                 | 2.60m – 4.00m |
| Weight:600kg           |               |