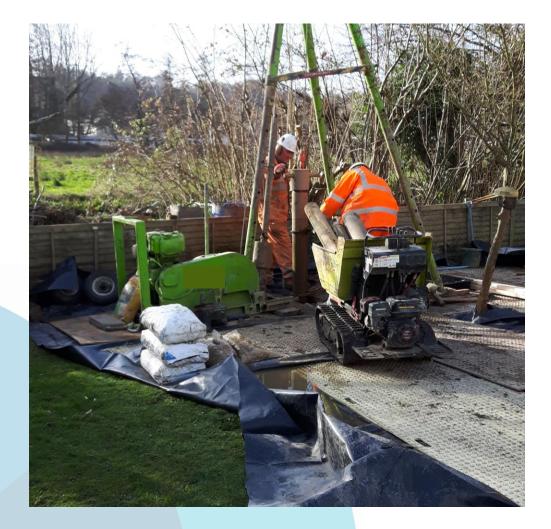

## DANDO 100 TROLLEY MOUNTED DATASHEET (SOCOTEC holding 1no.)

The Dando 100 cable percussive drilling rig is capable of completing a wide range of ground investigations.

Capabilities include:

- Installing casing up to 200mm in diameter
- Piston sampling (with full height mast)
- Packer testing
- Falling head tests
- Constructing boreholes to depths in excess of 30 metres
- SPTs
- U100s and UT100s
- Mounted on a trolley base
- Installing a wide range of instruments including; vibrating wire piezometers, stand pipes of various sizes, inclinometers and extensometers