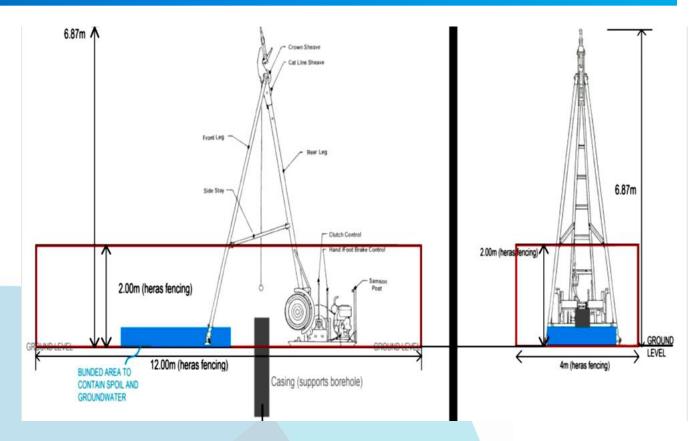

## **DANDO 2500 CABLE PERCUSSIVE RIG DATASHEET**

| When being transported |       |
|------------------------|-------|
| Length                 | 8.50m |
| Width                  | 1.85m |
| Height                 | 1.38m |
| When set up to drill   |       |
| Length                 | 4.50m |
| Width                  | 2.00m |
| Height                 | 6.90m |
| Weight: 2000kg         |       |