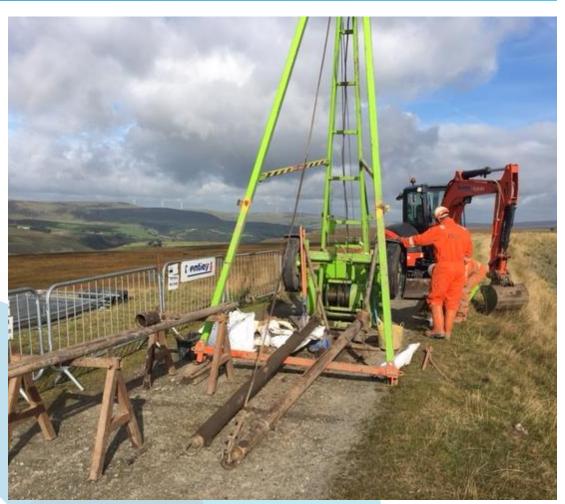

## DANDO 2500 CABLE PERCUSSIVE RIG DATASHEET (SOCOTEC holding 2no.)

The Dando 2500 cable percussive drilling rig capable of completing a wide range of ground investigations.

## Capabilities include:

- ► Installing casing up to 300mm in diameter
- Piston sampling
- Packer testing
- Falling head tests
- Constructing boreholes to depths in excess of 60 metres
- ▶ SPTs
- ► U100s and UT100s
- Installing a wide range of instruments including; vibrating wire piezometers, stand pipes of various sizes, inclinometers and extensometers.