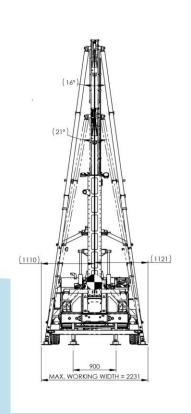

## DANDO DUKE CABLE PERCUSSIVE RIG DATASHEET

| When being transported |                            |
|------------------------|----------------------------|
| Length                 | 4.58m                      |
| Width                  | 1.88m                      |
| Height                 | 2.15m                      |
| When set up to drill   |                            |
| Length                 | 7.12m (max)<br>6.29m (min) |
| Width                  | 2.24m                      |
| Height                 | 6.37m (max)<br>4.30 (min)  |
| Weight: 3100kg         |                            |