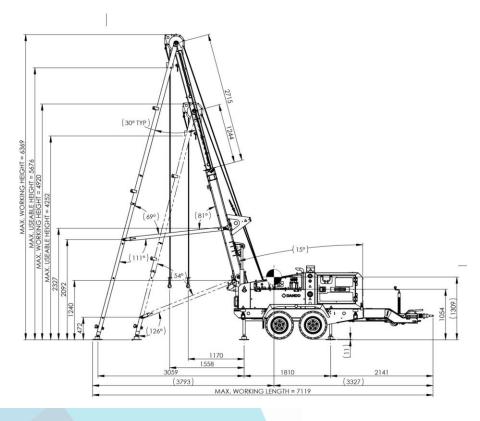

## DANDO DUKE CABLE PERCUSSIVE RIG DATASHEET

| When being transported |                            |
|------------------------|----------------------------|
| Length                 | 4.58m                      |
| Width                  | 1.88m                      |
| Height                 | 2.15m                      |
| When set up to drill   |                            |
| Length                 | 7.12m (max)<br>6.29m (min) |
| Width                  | 2.24m                      |
| Height                 | 6.37m (max)<br>4.30 (min)  |
| Weight: 3100kg         |                            |