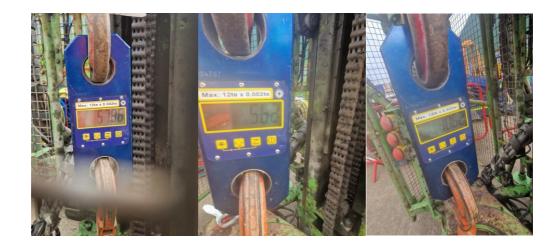

| Item tested | CT Winch | Rotary Tool Winch  | Rotary Wire Line   | Rotary Head Pull<br>Back |
|-------------|----------|--------------------|--------------------|--------------------------|
| Test 1      |          | 1004KG             | 516KG              | 5491KG                   |
| Test 2      |          | 1020KG             | 562KG              | 5781KG                   |
| Test 3      |          | 1062KG             | 532KG              | 5786KG                   |
| Comments    |          | Held for 5 minutes | Held for 5 minutes | Held for 5 minutes       |