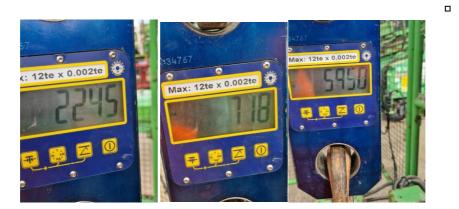

| Item tested | CT Winch | Rotary Tool Winch  | Rotary Wire Line   | Rotary Head Pull<br>Back |
|-------------|----------|--------------------|--------------------|--------------------------|
| Test 1      |          | 2245KG             | 714KG              | 5745KG                   |
| Test 2      |          | 2083KG             | 718KG              | 5950KG                   |
| Test 3      |          | 2061KG             | 668KG              | 5364KG                   |
| Comments    |          | Held for 5 minutes | Held for 5 minutes | Held for 5 minutes       |