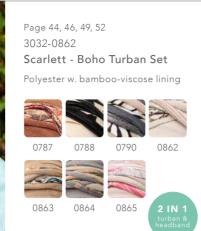

*"Make it your own kind of wonderful"* 

1 - 3032-0864 Scarlett - Boho Turban Set

1 - 3032-0862 Scarlett - Boho Turban Set / 2 - Mix of 3026-0860 Sapphire - Boho Turban - Printed & 3033-0877 Sapphire - Boho Ribbon / 3 - 3026-0860 Sapphire - Boho Turban - Printed

-2-34

1 - 3026-0861 Sapphire - Boho Turban - Printed

2 - Mix of 3026-0861 Sapphire - Boho Turban - Printed & 3033-0876 Sapphire - Boho Ribbon

3 - 3032-0863 Scarlett - Boho Turban Set

Style details page 72, 73