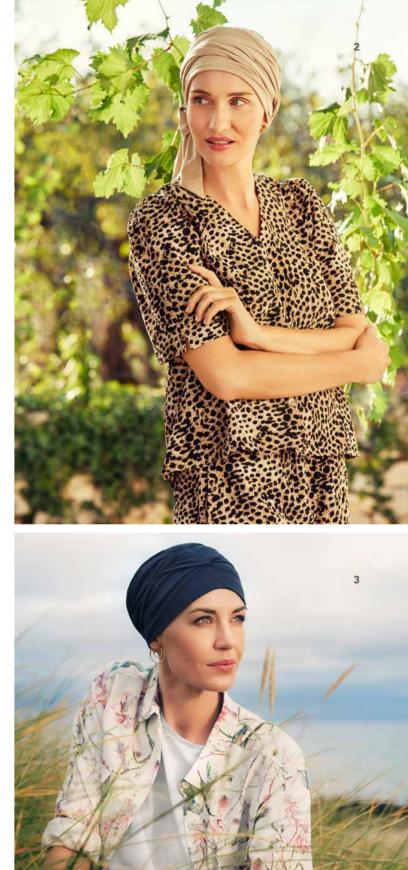

#### CHRISTINE HEADWEAR Linen collection

A beautiful selection of scarves and turbans made of soft and comfortable high quality knitted linen.

Linen headwear is a smart and stylish summer head covering, as the natural fabric is comfortable, lightweight and very breathable.

A perfect headwear choice that will keep you cool and fresh during the warm and sunny days.

1 - 1417-0847 Shakti Turban - Printed Linen / 2 - 1460-0847 Beatrice Turban - Printed Linen

1 - 1245-0818 Lotus Turban - Printed Linen / 2 - 1522-0818 Amia Turban - Printed Linen 3 - 1460-0818 Beatrice Turban - Printed Linen / 4 - 1417-0818 Shakti Turban - Printed Linen

#### CHRISTINE HEADWEAR bamboo collection

The bamboo-viscose products from Christine Headwear are made in the unique and functional Caretech® Bamboo quality.

> Bamboo-viscose fabric has many fantastic features and the soft and comfortable quality is actually used to form the largest part of the Christine Headwear product range.