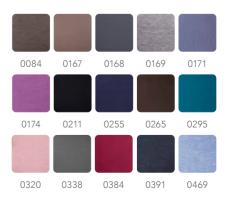

## CHRISTINE HEADWEAR soft line collection

The multi-functional Caretech® Bamboo soft line collection consists of a large variety of our most popular turbans, scarves and headbands all available in a large selection of basic colours.

All styles in this collection are tailored to ensure they stay in place all day during both sports and daily activities.

The all-natural bamboo-viscose fabric is breathable, moisture absorbent and extremely soft and comfortable, keeping your head warm and dry at all times.

> CARETECH<sup>®</sup> BAMBOO

1000-0169 Yoga Turban

1000-0469 **Yoga Turban** Bamboo-viscose

1003-0174 Lotus Turban Bamboo-viscose

1005-0320 Karma Turban w. Headband <sup>Bamboo-viscose</sup>

1011-0167 **Mantra Scarf - Long** Bamboo-viscose