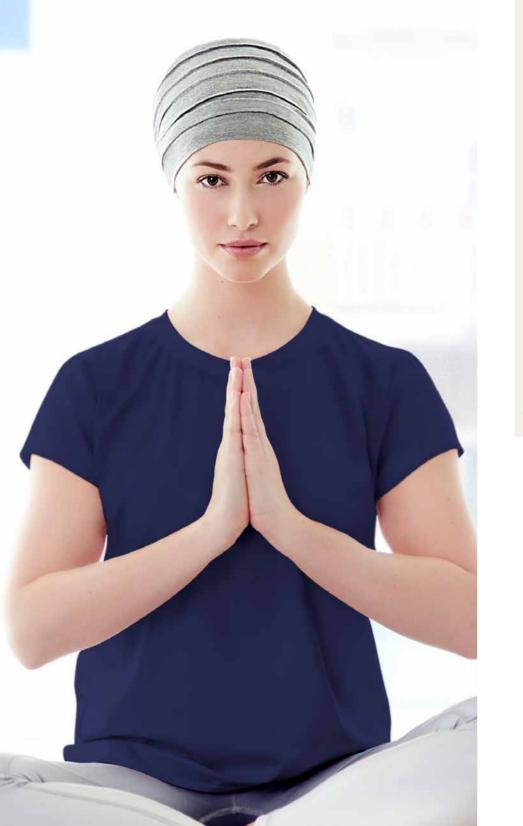

#### CHRISTINE HEADWEAR bamboo collection

The bamboo-viscose products from Christine Headwear are made in the unique and functional Caretech® Bamboo quality.

> Bamboo-viscose fabric has many fantastic features and the soft and comfortable quality is actually used to form the largest part of the Christine Headwear product range.

The Caretech® Bamboo is supremely soft, silky and luxurious to the touch. It is breathable and thermo-regulating so you remain comfortable and dry during both summer and winter temperatures. The fabric is more moisture absorbent than cotton and quickly removes the moisture from the skin and releases it.

Further, the eco-friendly Caretech® Bamboo products are extremely gentle to wear and highly suitable to use against sensitive skin.

1 - 1008-0815 Lotus Turban - Printed

1 - 1418-0815 Shakti Turban - Printed