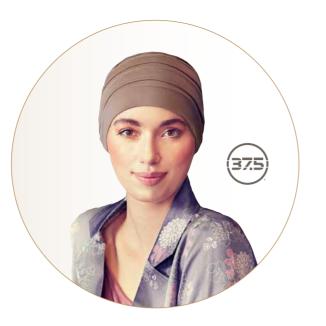

ling nothing but carefully and gently protected.

The results are nothing but fantastic and you'll find your headwear and wigs will get a brand new, fine and elegant look to it.

**3** - 1220-0628 **Christine Soft Lift Hat - 37.5**® Wool/Polyester w. 37.5® Technology

0628





#### CHANDRA W. CARETECH® BAMBOO night wear collection

The comfortable cap, made in soft Caretech® Bamboo, is the perfect night wear model. The small and light cap is both soft and breathable and due to its functional abilities, and the bamboo features, it will keep you warm during the cold nights and cool when the nights are warm.

Chandra is suitable for use during the day too. Add a headband or a loose scarf and you'll quickly have a stylish and unique turban look.

1189-0320 Chandra Night Cap Bamboo-viscose





#### B.B. BEA W. 37.5<sup>®</sup> TECHNOLOGY night wear collection

B.B. Bea is a stylish night and home wear turban solution with unique functionality.
The turban is made in the popular 37.5° fabric that ensures a stable and balanced temperature of 37,5 degree Celsius on the covered area.

This turban will therefore leave your sensitive scalp area, and you, feeling both refreshed and comfortable after a good night's sleep.

For your wellbeing the inside of the Bea turban has no irritating seems and the fabric is so light and soft, you will forget you are wearing it.

> 1241-0318 **B.B. Bea Turban** Wool/Polyester w. 37.5<sup>®</sup> Technology



0244 0318



#### CHRISTINE HEADWEAR wave swim cap

The swim cap from Christine Headwear is a unique and comfortable cap suitable for all kind