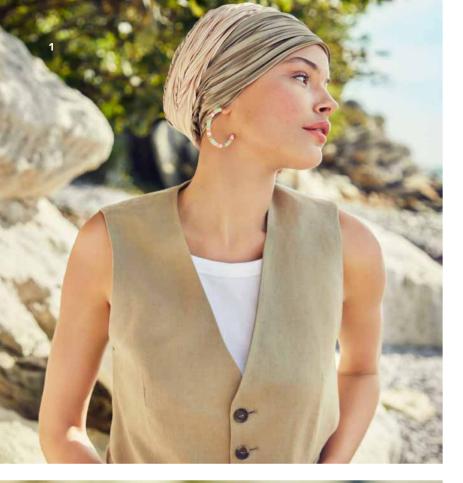

#### CHRISTINE HEADWEAR Linen collection

A beautiful selection of scarves and turbans made of soft and comfortable high quality knitted linen.

Linen headwear is a smart and stylish summer head covering, as the natural fabric is comfortable, lightweight and very breathable.

A perfect headwear choice that will keep you cool and fresh during the warm and sunny days.

1 - 1417-0847 Shakti Turban - Printed Linen / 2 - 1460-0847 Beatrice Turban - Printed Linen

1 - 1245-0818 Lotus Turban - Printed Linen / 2 - 1522-0818 Amia Turban - Printed Linen 3 - 1460-0818 Beatrice Turban - Printed Linen / 4 - 1417-0818 Shakti Turban - Printed Linen