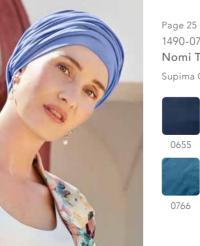

#### CHRISTINE HEADWEAR supima cotton

The Caretech<sup>®</sup> Supima Cotton is a luxurious cotton quality from Christine Headwear.

Supima is regarded as one of the finest cotton qualities available and is both more durable than regular cotton and much softer to the touch.

With a Supima product you will get a long-lasting premium product with strong pilling resistance, a beautiful colour retention and high-class comfort.

1 - 1438-0766 Mila Turban / 2 - 1484-0845 Zuri Turban 3 - 1521-0656 Sena Turban / 4 - 1490-0767 Nomi Turban