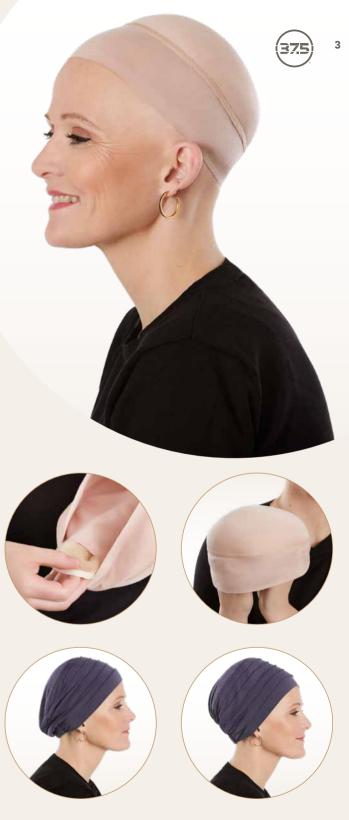

#### CHRISTINE HEADWEAR accessory line

Find the small yet important necessities in the Christine Headwear accessory collection. A range of carefully constructed wigliners, tops, night caps etc. - all made in soft, comfortable and intelligent materials for your wellbeing.

Look out for the smart and cleverly constructed Soft Lift Hat, that will give the back of the bare head a beautiful gentle lift under your head coverings. Another one not to miss is the Christine underwear top with the revolutionary 37.5<sup>®</sup> Technology, constructed so you can easily put it on even if raising your arms can be a struggle.

Sometimes the little neccessities makes the biggest difference.

CARETECH® BAMBOO

CARETECH® BAMBOO W/ALOE VERA

For further information on our certifications and qualities – see page 75

1 - 1241-0318 B.B. Bea Turban