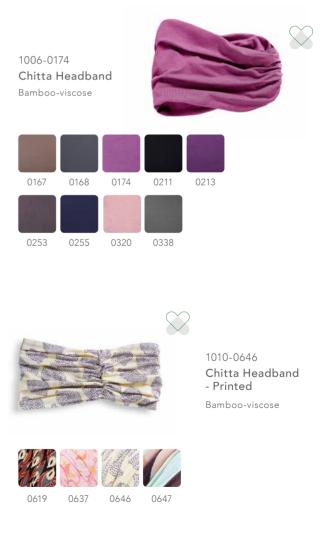

#### CHRISTINE HEADWEAR chitta headband

#### A MULTI-FUNCTIONAL ACCESSORY

The Christine Headwear headband, made in our unique and soft Caretech® Bamboo, is the perfect accessory. Use it with your favourite turban for added volume or with your own hair or wig for extra comfort and a stylish look.