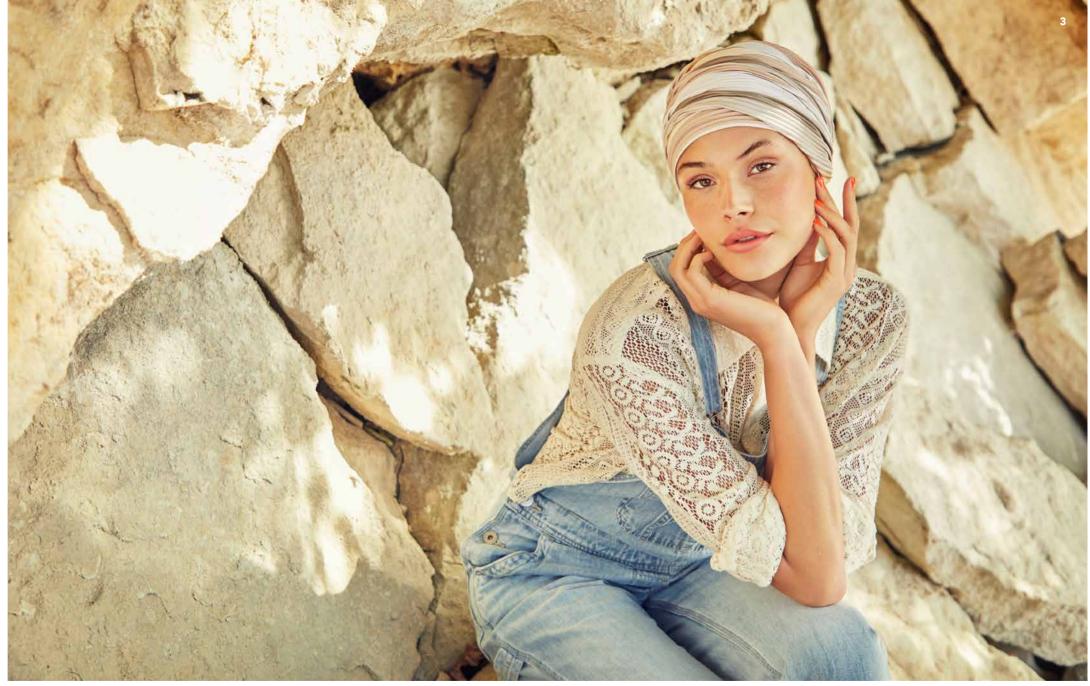

#### CHRISTINE HEADWEAR Linen collection

A beautiful selection of scarves and turbans made of soft and comfortable high quality knitted linen.

Linen headwear is a smart and stylish summer head covering, as the natural fabric is comfortable, lightweight and very breathable.

A perfect headwear choice that will keep you cool and fresh during the warm and sunny days.

1 - 1417-0847 Shakti Turban - Printed Linen / 2 - 1460-0847 Beatrice Turban - Printed Linen

1 - 1245-0818 Lotus Turban - Printed Linen / 2 - 1522-0818 Amia Turban - Printed Linen 3 - 1460-0818 Beatrice Turban - Printed Linen / 4 - 1417-0818 Shakti Turban - Printed Linen