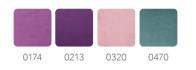

3037-0800 **Styling Ring** 



Measurements: 42x30x1,5 mm. Nickel free metal

## CHRISTINE HEADWEAR soft line collection

The multi-functional Caretech® Bamboo soft line collection consists of a large variety of our most popular turbans, scarves and headbands all available in a large selection of basic colours.

All styles in this collection are tailored to ensure they stay in place all day during both sports and daily activities.

The all-natural bamboo-viscose fabric is breathable, moisture absorbent and extremely soft and comfortable, keeping your head warm and dry at all times.

> CARETECH<sup>®</sup> BAMBOO

1000-0169 Yoga Turban





1000-0469 **Yoga Turban** Bamboo-viscose



1003-0174 Lotus Turban Bamboo-viscose







1005-0320 Karma Turban w. Headband <sup>Bamboo-viscose</sup>



1011-0167 **Mantra Scarf - Long** Bamboo-viscose



1510-0391 **Shakti Turban** Bamboo-viscose



#### CHRISTINE HEADWEAR chitta headband

#### A MULTI-FUNCTIONAL ACCESSORY

The Christine Headwear headband, made in our unique and soft Caretech® Bamboo, is the perfect accessory. Use it with your favourite turban for added volume or with your own hair or wig for extra comfort and a stylish look.







Linen Y

- Printed Linen

Page 7

1540-0817

Belisa Turban w. Ribbons

0817



Page 2, 7, 8, 11 1417-0847 Shakti Turban - Printed Linen Linen 0752 0754 0817

0754

0817

0818 0847



Page 2, 6, 10 1245-0818 Lotus Turban - Printed Linen Linen



)]@

0818



Page 7, 10 1522-0818 Amia Turban - Printed Linen





Page: Front page, 14, 20 1418-0816 Shakti Turban - Printed

Bamboo-viscose



0816