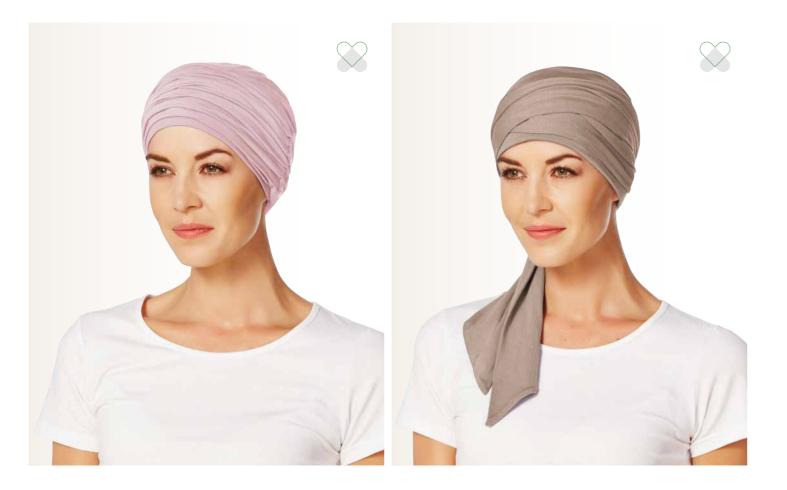

Christine on YouTube for styling tips and ideas.





Page 50, 53 3037-0800 **Styling Ring** 



Measurements: 42x30x1,5 mm. Nickel free metal

## CHRISTINE HEADWEAR soft line collection

The multi-functional Caretech® Bamboo soft line collection consists of a large variety of our most popular turbans, scarves and headbands all available in a large selection of basic colours.

All styles in this collection are tailored to ensure they stay in place all day during both sports and daily activities.

The all-natural bamboo-viscose fabric is breathable, moisture absorbent and extremely soft and comfortable, keeping your head warm and dry at all times.

> CARETECH<sup>®</sup> BAMBOO

1000-0169 Yoga Turban





1000-0469 **Yoga Turban** Bamboo-viscose



1003-0174 Lotus Turban Bamboo-viscose







1005-0320 Karma Turban w. Headband <sup>Bamboo-viscose</sup>



1011-0167 **Mantra Scarf - Long** Bamboo-viscose



1510-0391 **Shakti Turban** Bamboo-viscose



#### CHRISTINE HEADWEAR chitta headband

#### A MULTI-FUNCTIONAL ACCESSORY

The Christine Headwear headband, made in our unique and soft Caretech® Bamboo, is the perfect accessory. Use it with your favourite turban for added volume or with your own hair or wig for extra comfort and a stylish look.







Linen Y

- Printed Linen

Page 7

1540-0817

Belisa Turban w. Ribbons

0817



Page 2, 7, 8, 11 1417-0847 Shakti Turban - Printed Linen Linen 0752 0754 0817

0754

0817

0818 0847



Page 2, 6, 10 1245-0818 Lotus Turban - Printed Linen Linen



)]@

0818



Page 7, 10 1522-0818 Amia Turban - Printed Linen





Page: Front page