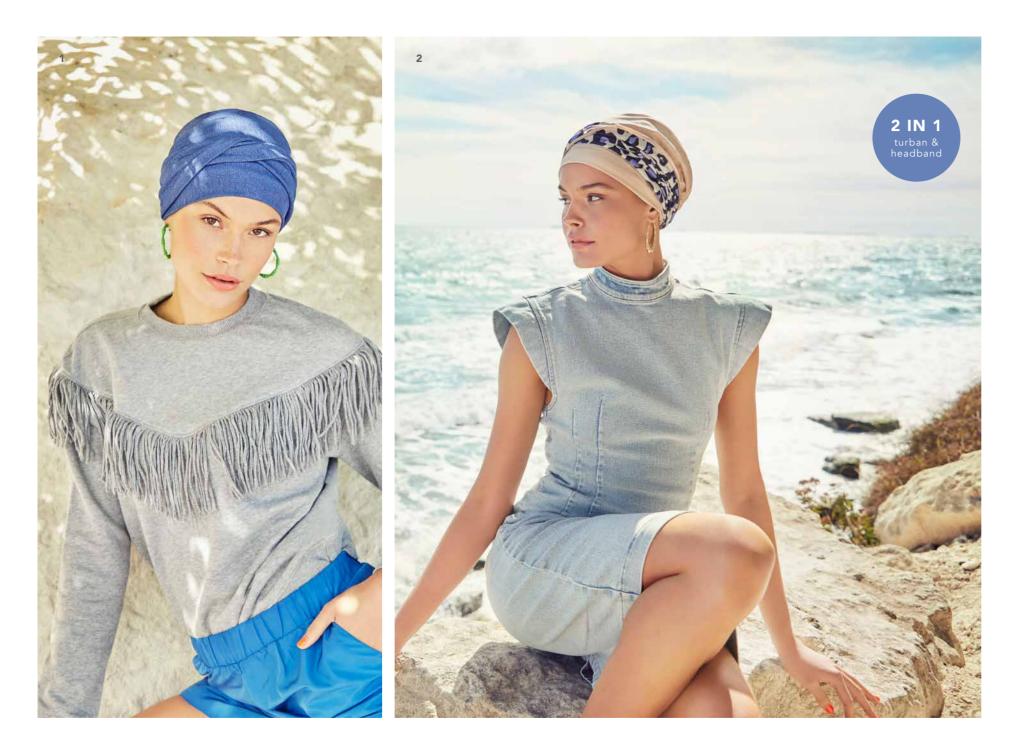

#### CHRISTINE HEADWEAR bamboo collection

The bamboo-viscose products from Christine Headwear are made in the unique and functional Caretech® Bamboo quality.

> Bamboo-viscose fabric has many fantastic features and the soft and comfortable quality is actually used to form the largest part of the Christine Headwear product range.

The Caretech® Bamboo is supremely soft, silky and luxurious to the touch. It is breathable and thermo-regulating so you remain comfortable and dry during both summer and winter temperatures. The fabric is more moisture absorbent than cotton and quickly removes the moisture from the skin and releases it.

Further, the eco-friendly Caretech® Bamboo products are extremely gentle to wear and highly suitable to use against sensitive skin.

1 - 1008-0815 Lotus Turban - Printed

1 - 1418-0815 Shakti Turban - Printed