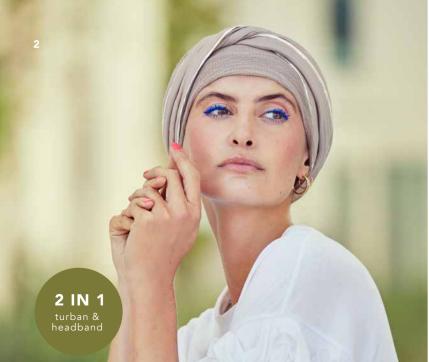

#### CHRISTINE HEADWEAR bamboo collection

The bamboo-viscose products from Christine Headwear are made in the unique and functional Caretech® Bamboo quality.

> Bamboo-viscose fabric has many fantastic features and the soft and comfortable quality is actually used to form the largest part of the Christine Headwear product range.

The Caretech® Bamboo is supremely soft, silky and luxurious to the touch. It is breathable and thermo-regulating so you remain comfortable and dry during both summer and winter temperatures. The fabric is more moisture absorbent than cotton and quickly removes the moisture from the skin and releases it.

Further, the eco-friendly Caretech® Bamboo products are extremely gentle to wear and highly suitable to use against sensitive skin.

1 - 1008-0815 Lotus Turban - Printed

1 - 1418-0815 Shakti Turban - Printed