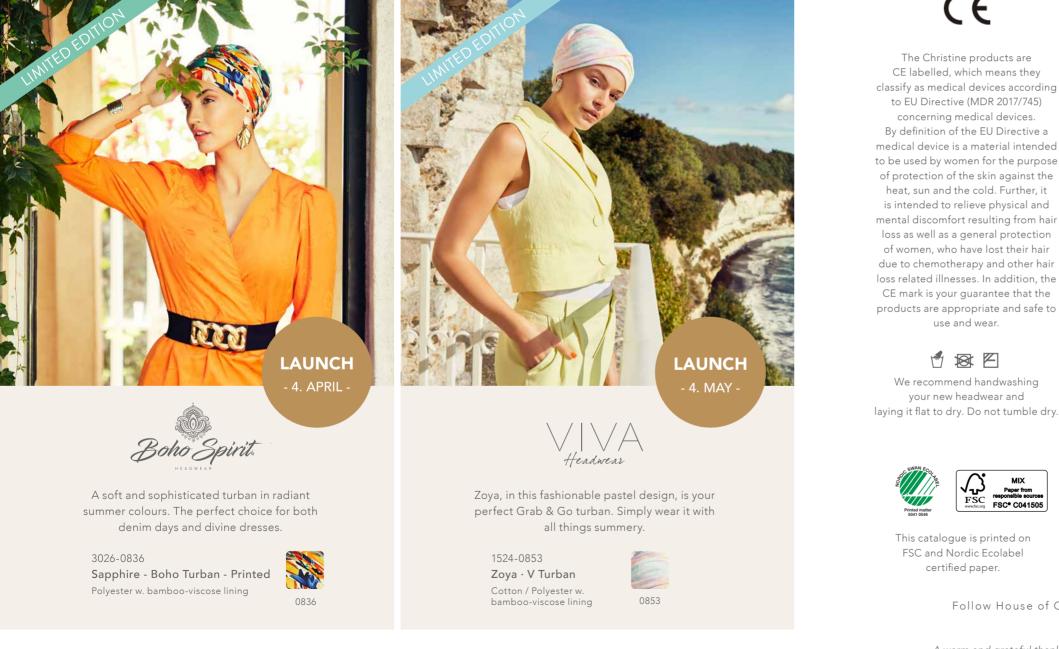

#### Arrivals you don't want to miss!

This summer we are launching two beautiful, limited-edition models that you do not want to miss out on.

The wonderful world of Boho Spirit is a palette of powerful and colourful headwear designed to give the modern bohemian woman a choice to form her own individual free spirited look and style.

From sunny-day patterns to warm and full-bloom florals, this inspiring headwear universe is created to make you look and feel chic and fabulous whatever the weather.

Prints are our favourite thing, we simply love all shades of colour and believe our boho headwear should always make you feel feminine, empowered, radiant and confident.

Whether your hair or wig is long and curly, short and sweet or you are bald and beautiful, we have the boho headwear just for you.

> 1 - 1328-0844 B.B. Bella Cap - Sun 2 - 1492-0383 B.B. Briana Cap - Sun

Headwear

Viva Headwear is a contemporary design line for women with hair loss. A considered design made in light and comfortable materials giving women the perfect cover and fitting.

Providing a value for money and an effortless collection to the everyday life and wardrobe, the classic Viva image will match any motion and lifestyle.

#imwearingviva

1 - 1528-0854 Luna · V Turban

1 - 1544-0855 Luna · V Turban / 2 - 1523-0776 Emmy · V Turban w. Plissé 3 - 1528-0824 Luna · V Turban