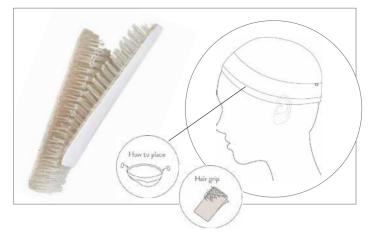

#### HAIR GRIP

A hair grip helps secure your choice of head covering, when new hair starts to show.

This little accessory will help keep your wig, turban or wig cap securely fitted. Use the sticky tape on the one side, attach to your head covering and let the small Velcro grippers blend gently into your hair. The hair grip is both easy to attach and comfortable to wear under your head covering.

1498-0719 **Hair Grip - Set** Polyamide