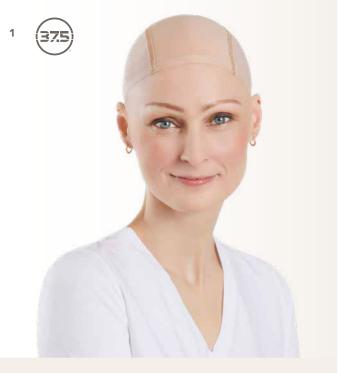

#### CHRISTINE HEADWEAR b.b. belinda wigliner

A comfortable and practical wigliner with 37.5® Technology, which will leave your sensitive scalp feeling cool and refreshed underneath your choice of head covering.

The B.B. Wigliner has a slim silicone band to ensure a secure fit and is made with a soft, see-through mesh piece down the front. This, so you can wear your wig without having to worry about the liner being visible underneath.

1 - 1448-0628 B.B. Belinda Wigliner - 37.5® Wool/Polyester w. 37.5® Technology