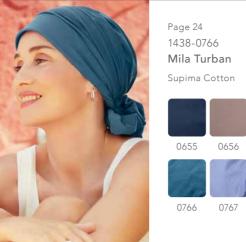

#### CHRISTINE HEADWEAR supima cotton

The Caretech<sup>®</sup> Supima Cotton is a luxurious cotton quality from Christine Headwear.

Supima is regarded as one of the finest cotton qualities available and is both more durable than regular cotton and much softer to the touch.

With a Supima product you will get a long-lasting premium product with strong pilling resistance, a beautiful colour retention and high-class comfort.

1 - 1438-0766 Mila Turban / 2 - 1484-0845 Zuri Turban 3 - 1521-0656 Sena Turban / 4 - 1490-0767 Nomi Turban