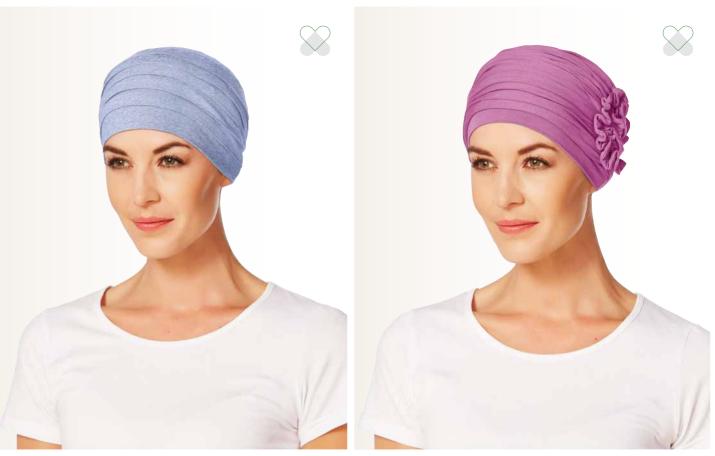

#### CHRISTINE HEADWEAR bamboo collection

The bamboo-viscose products from Christine Headwear are made in the unique and functional Caretech® Bamboo quality.

> Bamboo-viscose fabric has many fantastic features and the soft and comfortable quality is actually used to form the largest part of the Christine Headwear product range.

The Caretech® Bamboo is supremely soft, silky and luxurious to the touch. It is breathable and thermo-regulating so you remain comfortable and dry during both summer and winter temperatures. The fabric is more moisture absorbent than cotton and quickly removes the moisture from the skin and releases it.

Further, the eco-friendly Caretech® Bamboo products are extremely gentle to wear and highly suitable to use against sensitive skin.

1 - 1008-0815 Lotus Turban - Printed

1 - 1418-0815 Shakti Turban - Printed