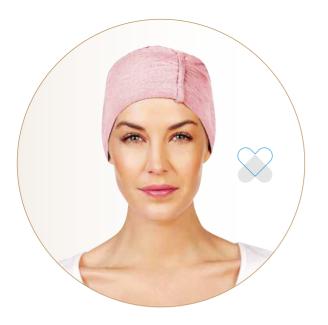

#### CHANDRA W. CARETECH® BAMBOO night wear collection

The comfortable cap, made in soft Caretech® Bamboo, is the perfect night wear model. The small and light cap is both soft and breathable and due to its functional abilities, and the bamboo features, it will keep you warm during the cold nights and cool when the nights are warm.

Chandra is suitable for use during the day too. Add a headband or a loose scarf and you'll quickly have a stylish and unique turban look.

1189-0320 Chandra Night Cap Bamboo-viscose