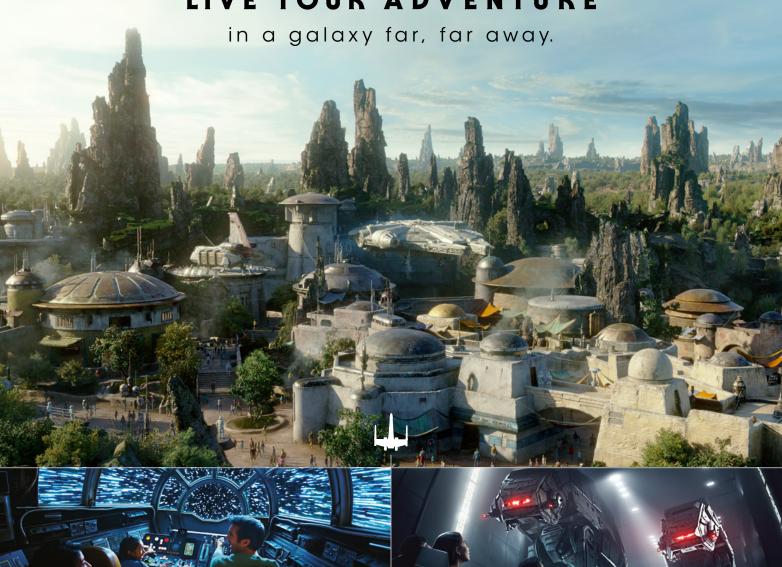

# THE ADVENTURE BEGINS AUGUST 29, 2019

Come live your very own *Sfar Wars* story in a whole new land where a galaxy far, far away unfolds all around you. Welcome to Star Wars: Galaxy's Edge.

Wander the lively market, where you can build your own droid and custom lightsaber  $^\dagger$  and sample the curious concoctions of the local cantina. Then, gather your crew and take control of the fastest hunk of junk in the galaxy on Millennium Falcon: Smugglers Run.

And opening later in the year, find yourself caught in an epic battle between the Resistance and the First Order in Star Wars: Rise of the Resistance—where the incoming laser fire of a towering AT-AT is matched only by the red crackle of Kylo Ren's lightsaber.

Opening later in the year Star Wars: Rise of the Resistance

Join the Resistance in an epic battle against the First Order!

Millennium Falcon: Smugglers Run

Take the controls of the fastest ship in the galaxy.