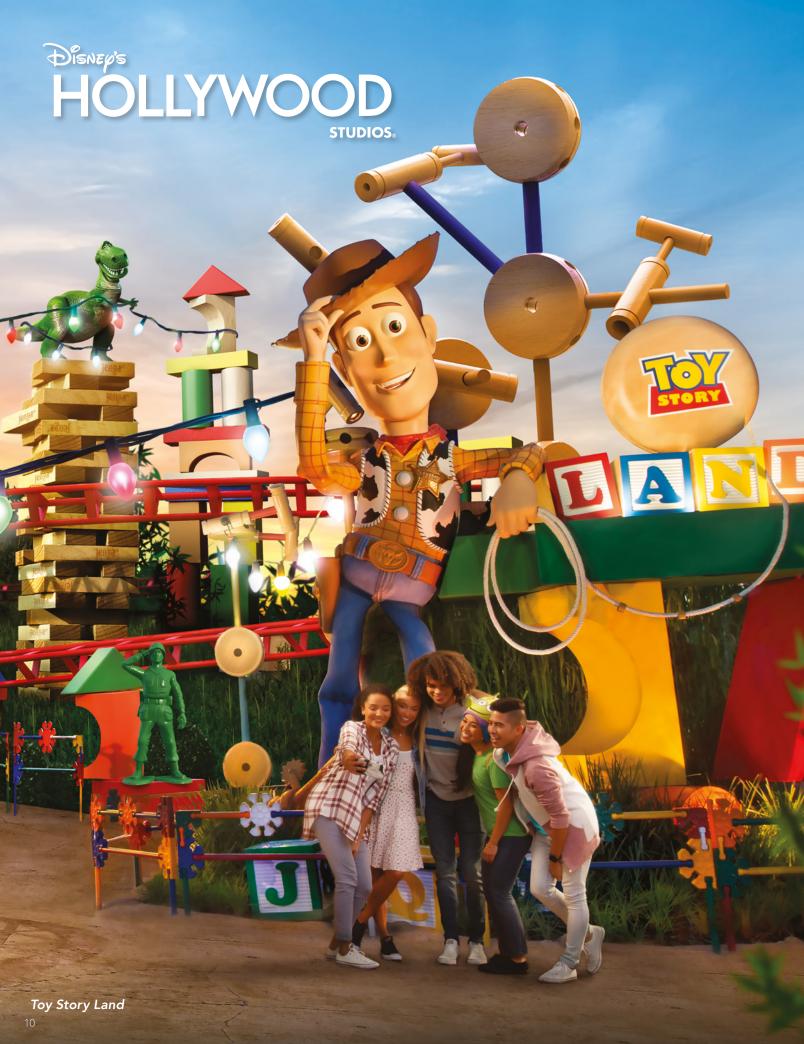

# **SOMETHING FOR EVERYONE**

Get set for an immersive experience where you're not merely watching the story but actually living it.

In Toy Story Land, Andy's footprint is about 25 feet long—the equivalent of a size 240 shoe!

- 10 Toy Story Mania!
- 11 Alien Swirling Saucers @
- 12 Slinky Dog Dash 🐵
- 13 Walt Disney Presents
- 14 Voyage of The Little Mermaid 🐵
- 15 Disney Junior Dance Party! 💬
- 16 Star Wars Launch Bay
- 17 Beauty and the Beast—Live on Stage 😰
- 18 Rock 'n' Roller Coaster® Starring Aerosmith @
- 19 Lightning McQueen's Racing Academy
- 20 The Twilight Zone Tower of Terror™ 🔁
- 21 Fantasmic! @