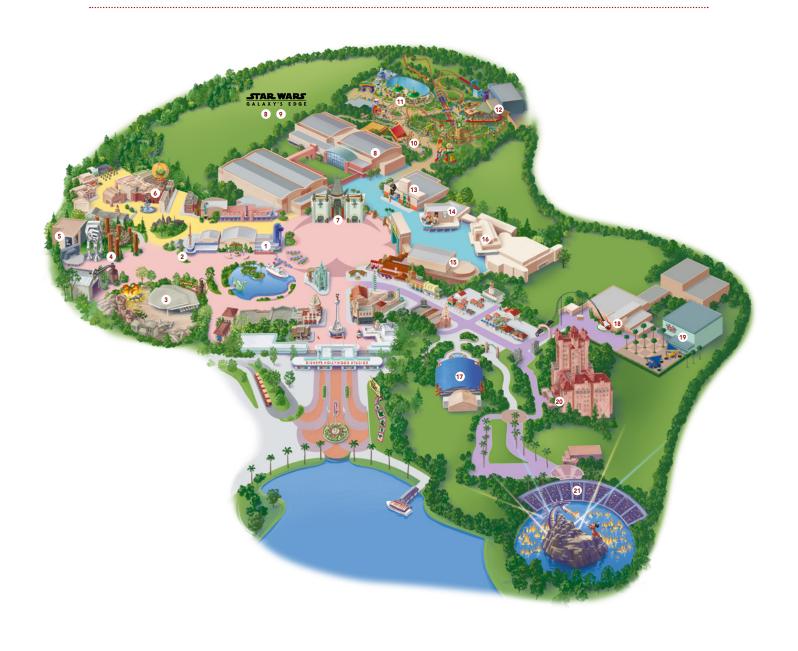

# Magic Kingdom.

- 1 Walt Disney World<sub>®</sub> Railroad
- 2 Town Square Theater @
- 3 Swiss Family Treehouse
- 4 The Magic Carpets of Aladdin 🚱
- 5 Walt Disney's Enchanted Tiki Room
- 6 Jungle Cruise® 🐵
- 7 Pirates of the Caribbean®
- 8 The Pirates League
- 9 Walt Disney World Railroad
- 10 Splash Mountain®
- 11 Big Thunder Mountain Railroad® 🚱
- 12 Tom Sawyer Island
- 13 Country Bear Jamboree
- 14 The Hall of Presidents
- 15 Liberty Square Riverboat

- 16 Haunted Mansion®
- 17 Peter Pan's Flight<sub>®</sub>
- 18 "it's a small world " 🐵
- 19 Mickey's PhilharMagic<sub>®</sub>
- 20 Bibbidi Bobbidi Boutique
- 21 Mickey's Royal Friendship Faire
- 22 Fairytale Garden
- 23 Princess Fairytale Hall 🐵
- 24 Prince Charming Regal Carrousel
- 25 Enchanted Tales with Belle 🚱
- 26 Under the Sea~Journey of the Little Mermaid 🚱
- 27 Seven Dwarfs Mine Train 🗪
- 28 The Many Adventures of Winnie the Pooh @

- 29 Mad Tea Party 🚱
- 30 Dumbo the Flying Elephant ®
- 31 The Barnstormer featuring the Great Goofini 🚱
- 32 Casey Jr. Splash 'n' Soak Station
- 33 Walt Disney World Railroad
- 34 Tomorrowland<sub>®</sub> Speedway 🔁
- 35 Space Mountain® 🐵
- 36 Astro Orbiter®
- 37 Tomorrowland Transit Authority PeopleMover
- 38 Walt Disney's Carousel of Progress
- 39 Buzz Lightyear's Space Ranger Spin<sub>®</sub> 🚯
- 40 Meet Ariel in her Grotto @
- 41 Monsters, Inc. Laugh Floor<sub>®</sub>