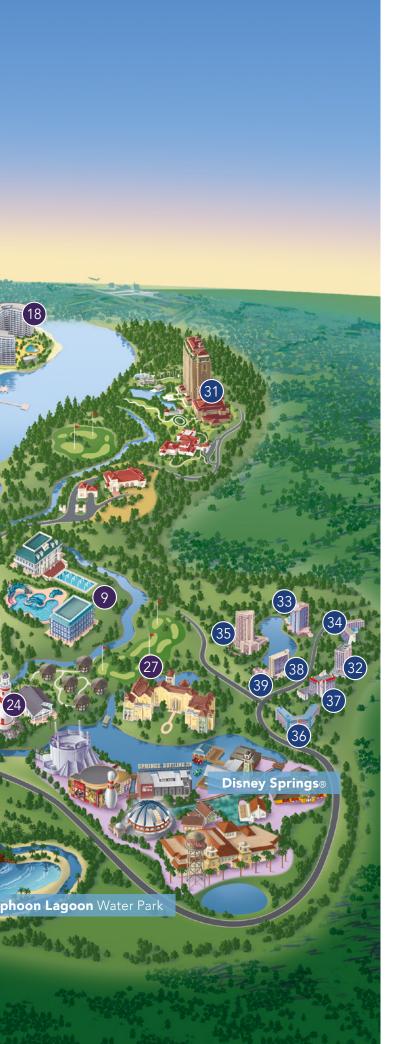

# WALT DISNEY WORLD® RESORT

#### **DISNEY DELUXE VILLA RESORTS**

- 18 Bay Lake Tower at Disney's Contemporary Resort
- 19 Boulder Ridge Villas at Disney's Wilderness Lodge
- 20 Copper Creek Villas & Cabins at Disney's Wilderness Lodge
- 21 Disney's Animal Kingdom Villas—Kidani Village
- 22 Disney's Beach Club Villas
- 23 Disney's BoardWalk Villas
- 24 Disney's Old Key West Resort
- 25 Disney's Polynesian Villas & Bungalows
- 26 Disney's Riviera Resort (Projected to open December 16, 2019)
- 27 Disney's Saratoga Springs Resort & Spa
- 28 The Villas at Disney's Grand Floridian Resort & Spa

#### OTHER HOTEL ACCOMODATIONS

- 29 Walt Disney World Swan Hotel
- 30 Walt Disney World Dolphin Hotel
- 31 Four Seasons Resort Orlando at Walt Disney World® Resort
- 32 B Resort & Spa Lake Buena Vista
- 33 Best Western Lake Buena Vista
- 34 DoubleTree Suites by Hilton Orlando
- 35 Hilton Orlando Buena Vista Palace
- 36 Hilton Orlando Lake Buena Vista
- 37 Holiday Inn Orlando
- 38 Wyndham Garden Lake Buena Vista
- 39 Wyndham Lake Buena Vista