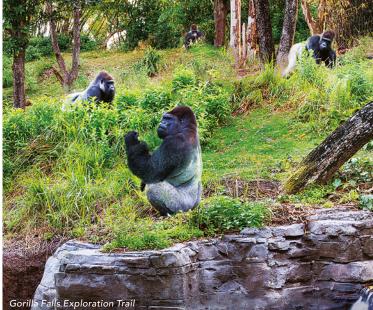

# **FUN FOR LITTLE ONES**

Explore one of the largest wildlife parks in the world with your little ones. Here, amazing animals roam and magical experiences wait around every corner.

- 1 The Oasis Exhibits
- 2 It's Tough to be a Bug! 🐵
- 3 Discovery Island® Trails
- 4 Na'vi River Journey 🕾
- 5 Avatar Flight of Passage 🐵
- 6 Festival of the Lion King 🕾
- 7 Kilimanjaro Safaris® 🚱
- 8 Gorilla Falls Exploration Trail
- 9 Wildlife Express Train
- 10 Habitat Habit!
- 11 Conservation Station<sub>®</sub>
- 12 Affection Section
- 13 UP! A Great Bird Adventure 🗈
- 14 Maharajah Jungle Trek®
- 15 Kali River Rapids®
- 16 Expedition Everest—Legend of the Forbidden Mountain @
- 17 Rivers of Light: We Are One 🕾
- 18 Finding Nemo—The Musical 🕾
- 19 The Boneyard<sub>®</sub> Dig Site
- 20 Fossil Fun Games
- 21 Primeval Whirl
- 22 TriceraTop Spin
- 23 Donald's Dino-Bash!
- 24 DINOSAUR ®