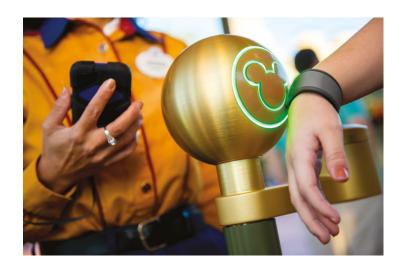

### Early Access to Disney FastPass+ Planning @

Reserve select attractions, shows and more – up to 60 days before you arrive! Plus, you'll receive complimentary *MagicBands* for easy access to all your selections and reservations.