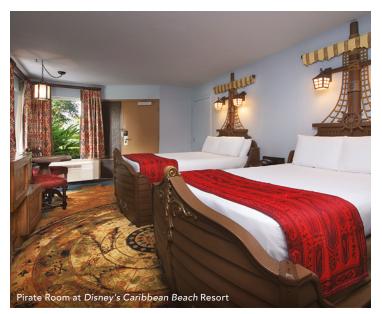

# SPECIALTY THEMED ROOMS WISH UPON A STAY COME TRUE

Immerse yourself in the magical worlds of some of your favorite films when you stay in a Disney Story Room. From pirate-themed to princess-inspired, these one-of-a-kind accommodations can only be found at select *Disney Resort* hotels.

**Pirate Rooms at** *Disney's Caribbean Beach Resort*Set sail for sweet dreams in a seaworthy room overflowing with magical details including ship-

shaped beds, nautical accents and bountiful fun.