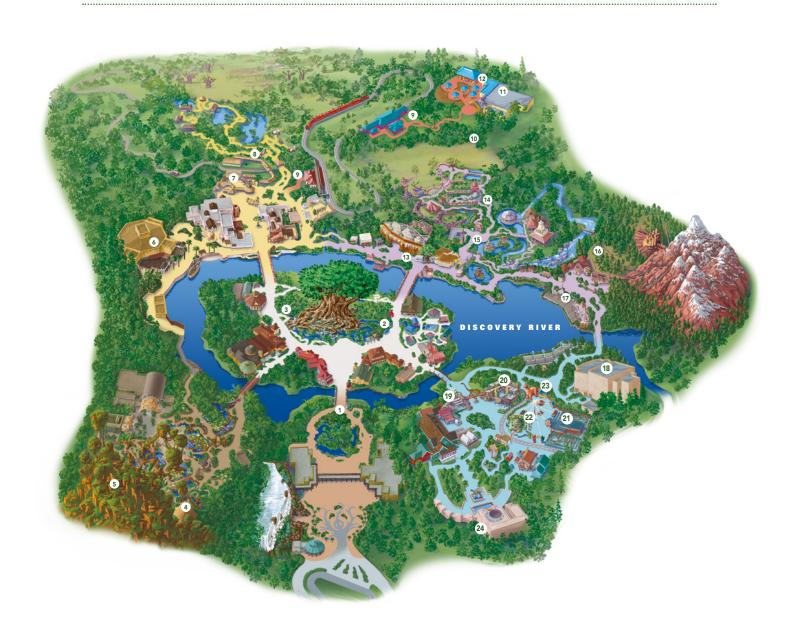

# SOMETHING FOR EVERYONE

Discover the magic of nature in ways that everyone will love with exotic animal sightings, world-class entertainment and more!

# THRILLING ADVENTURES

Take on the high-speed fun, breathtaking thrills and exciting adventures found throughout this wild Park.

# **FUN FOR LITTLE ONES**

Explore one of the largest wildlife parks in the world with your little ones. Here, amazing animals roam and magical experiences wait around every corner.

- 1 The Oasis Exhibits
- 2 It's Tough to be a Bug! 🐵
- 3 Discovery Island® Trails
- 4 Na'vi River Journey 🕾
- 5 Avatar Flight of Passage 🐵
- 6 Festival of the Lion King 🕾
- 7 Kilimanjaro Safaris® 🚱
- 8 Gorilla Falls Exploration Trail
- 9 Wildlife Express Train
- 10 Habitat Habit!
- 11 Conservation Station<sub>®</sub>
- 12 Affection Section
- 13 UP! A Great Bird Adventure 🗈
- 14 Maharajah Jungle Trek®
- 15 Kali River Rapids®
- 16 Expedition Everest—Legend of the Forbidden Mountain @
- 17 Rivers of Light: We Are One 🕾
- 18 Finding Nemo—The Musical 🕾
- 19 The Boneyard<sub>®</sub> Dig Site
- 20 Fossil Fun Games
- 21 Primeval Whirl
- 22 TriceraTop Spin
- 23 Donald's Dino-Bash!
- 24 DINOSAUR ®

### MORE TO DISCOVER

It's Tough to be a Bug! Experience a 3D world of insects.

Primeval Whirl Spin and slide on a dinosaur coaster.

Adventurers Outpost Meet explorers Mickey and Minnie.

UP! A Great Bird Adventure Witness exotic birds take flight.

Conservation Station An interactive conservation center.

Burudika Groove to infectious Afro-pop rhythms.

DINOSAUR © Embark on a prehistoric adventure.