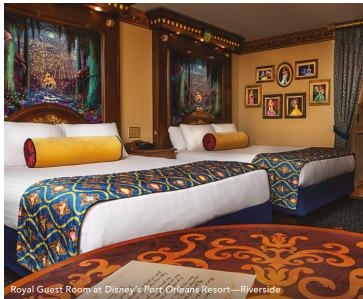

# SPECIALTY THEMED ROOMS WISH UPON A STAY COME TRUE

Immerse yourself in the magical worlds of some of your favorite films when you stay in a Disney Story Room. From pirate-themed to princess-inspired, these one-of-a-kind accommodations can only be found at select *Disney Resort* hotels.

# Royal Guest Rooms at Disney's Port Orleans Resort—Riverside

Experience a stay fit for royalty in a room adorned with regal touches and surprises left behind by Princess Tiana's royal friends.