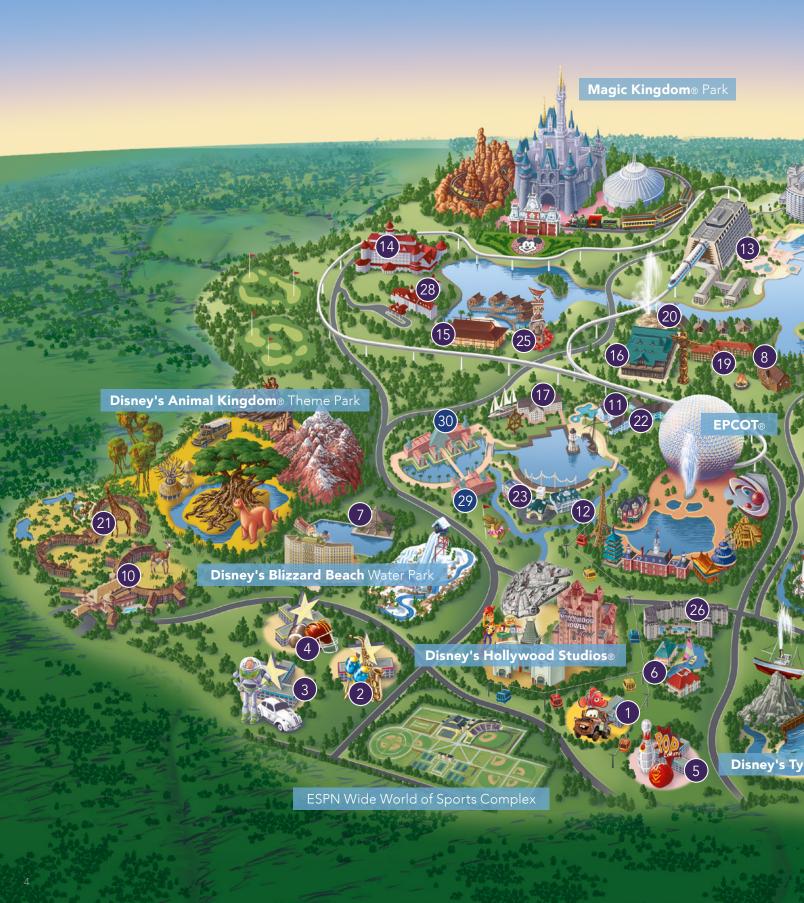

# WALT DISNEY WORLD® RESORT

#### **DISNEY VALUE RESORTS**

- 1 Disney's Art of Animation Resort
- 2 Disney's All-Star Music Resort
- 3 Disney's All-Star Movies Resort
- 4 Disney's All-Star Sports Resort
- 5 Disney's Pop Century Resort

### **DISNEY MODERATE RESORTS**

- 6 Disney's Caribbean Beach Resort
- 7 Disney's Coronado Springs Resort
- 8 Disney's Fort Wilderness Resort & Campground
- 9 Disney's Port Orleans Resorts

#### **DISNEY DELUXE RESORTS**

- 10 Disney's Animal Kingdom Lodge
- 11 Disney's Beach Club Resort
- 12 Disney's BoardWalk Inn
- 13 Disney's Contemporary Resort
- 14 Disney's Grand Floridian Resort & Spa
- 15 Disney's Polynesian Village Resort
- 16 Disney's Wilderness Lodge
- 17 Disney's Yacht Club Resort

#### **DISNEY DELUXE VILLA RESORTS**

- 18 Bay Lake Tower at Disney's Contemporary Resort
- 19 Boulder Ridge Villas at Disney's Wilderness Lodge
- 20 Copper Creek Villas & Cabins at Disney's Wilderness Lodge
- 21 Disney's Animal Kingdom Villas—Kidani Village
- 22 Disney's Beach Club Villas
- 23 Disney's BoardWalk Villas
- 24 Disney's Old Key West Resort
- 25 Disney's Polynesian Villas & Bungalows
- 26 Disney's Riviera Resort (Projected to open December 16, 2019)
- 27 Disney's Saratoga Springs Resort & Spa
- 28 The Villas at Disney's Grand Floridian Resort & Spa

#### OTHER HOTEL ACCOMODATIONS

- 29 Walt Disney World Swan Hotel
- 30 Walt Disney World Dolphin Hotel
- 31 Four Seasons Resort Orlando at Walt Disney World® Resort
- 32 B Resort & Spa Lake Buena Vista
- 33 Best Western Lake Buena Vista
- 34 DoubleTree Suites by Hilton Orlando
- 35 Hilton Orlando Buena Vista Palace
- 36 Hilton Orlando Lake Buena Vista
- 37 Holiday Inn Orlando
- 38 Wyndham Garden Lake Buena Vista
- 39 Wyndham Lake Buena Vista