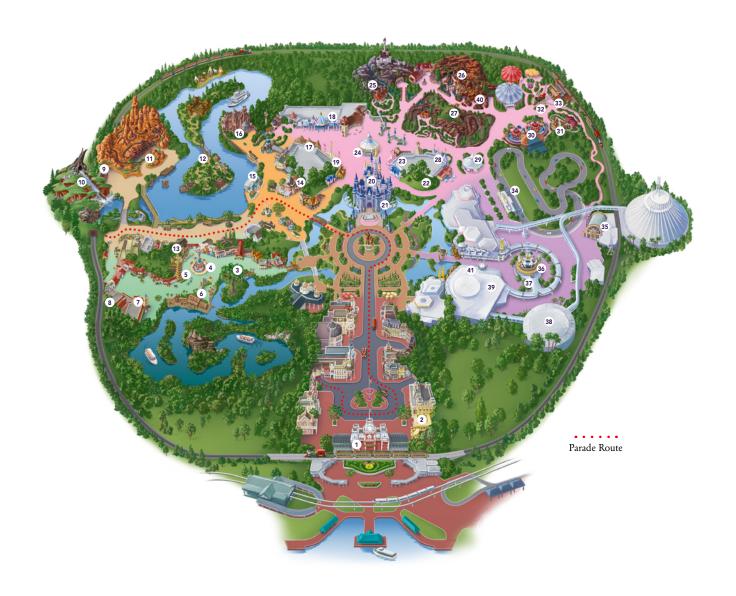

# Magic Kingdom.

- 1 Walt Disney World<sub>®</sub> Railroad
- 2 Town Square Theater @
- 3 Swiss Family Treehouse
- 4 The Magic Carpets of Aladdin 🚱
- 5 Walt Disney's Enchanted Tiki Room
- 6 Jungle Cruise® 🐵
- 7 Pirates of the Caribbean®
- 8 The Pirates League
- 9 Walt Disney World Railroad
- 10 Splash Mountain®
- 11 Big Thunder Mountain Railroad® 🚱
- 12 Tom Sawyer Island
- 13 Country Bear Jamboree
- 14 The Hall of Presidents
- 15 Liberty Square Riverboat

- 16 Haunted Mansion®
- 17 Peter Pan's Flight<sub>®</sub>
- 18 "it's a small world " 🐵
- 19 Mickey's PhilharMagic<sub>®</sub>
- 20 Bibbidi Bobbidi Boutique
- 21 Mickey's Royal Friendship Faire
- 22 Fairytale Garden
- 23 Princess Fairytale Hall 🐵
- 24 Prince Charming Regal Carrousel
- 25 Enchanted Tales with Belle 🚱
- 26 Under the Sea~Journey of the Little Mermaid 🚱
- 27 Seven Dwarfs Mine Train 🗪
- 28 The Many Adventures of Winnie the Pooh @

- 29 Mad Tea Party 🚱
- 30 Dumbo the Flying Elephant ®
- 31 The Barnstormer featuring the Great Goofini 🚱
- 32 Casey Jr. Splash 'n' Soak Station
- 33 Walt Disney World Railroad
- 34 Tomorrowland<sub>®</sub> Speedway 🔁
- 35 Space Mountain® 🐵
- 36 Astro Orbiter®
- 37 Tomorrowland Transit Authority PeopleMover
- 38 Walt Disney's Carousel of Progress
- 39 Buzz Lightyear's Space Ranger Spin<sub>®</sub> 🚯
- 40 Meet Ariel in her Grotto @
- 41 Monsters, Inc. Laugh Floor<sub>®</sub>