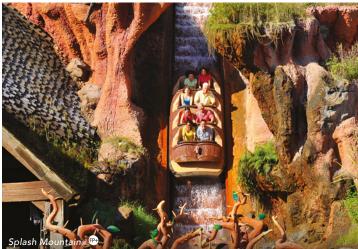

### THRILLING ADVENTURES

Take on all the iconic mountain range attractions at this Park. From the far reaches of outer space to the mine where a million diamonds shine, the thrills here offer immersive experiences like no other.

# Magic Kingdom.

- 1 Walt Disney World<sub>®</sub> Railroad
- 2 Town Square Theater @
- 3 Swiss Family Treehouse
- 4 The Magic Carpets of Aladdin 🚱
- 5 Walt Disney's Enchanted Tiki Room
- 6 Jungle Cruise® 🐵
- 7 Pirates of the Caribbean®
- 8 The Pirates League
- 9 Walt Disney World Railroad
- 10 Splash Mountain®
- 11 Big Thunder Mountain Railroad® 🚱
- 12 Tom Sawyer Island
- 13 Country Bear Jamboree
- 14 The Hall of Presidents
- 15 Liberty Square Riverboat