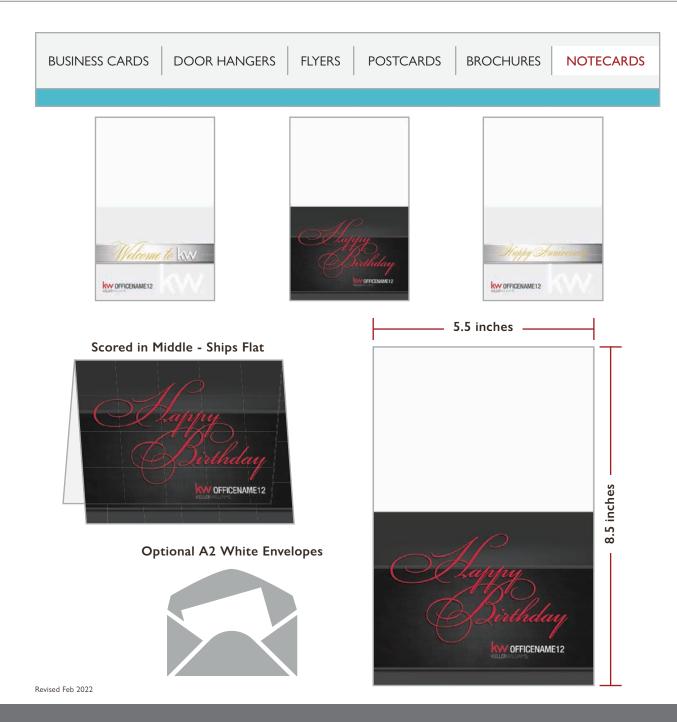

# **NOTECARDS**

### PRINT PRODUCTION TIME: **4 BUSINESS DAYS**

SHIPPING TIME: Depends on Shipping Carrier Selected

Printed on White 100# Cover Cardstock

| Min Qty | Color   | Price Ea | Amt     |
|---------|---------|----------|---------|
| 100     | 1-sided | \$0.64   | \$64.00 |
| 100     | 2-sided | \$0.74   | \$74.00 |

Printed on White 100# Text -A2 Envelopes

| Min Qty | Color   | Price Ea | Amt     |
|---------|---------|----------|---------|
| 100     | 1-sided | \$0.79   | \$79.00 |
| 100     | 2-sided | \$0.89   | \$89.00 |