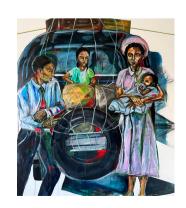

EMMANUEL GILLESPIE
MIGRATION SERIES
2022
11X14
GRAPHITE ON PAPER
\$500.

EMMANUEL GILLESPIE
MIGRATION SERIES (RAIL)
2022
20X24
MIXED MEDIA ON CANVAS
\$1,200.

EMMANUEL GILLESPIE
MIGRATION SERIES
2022
11X14
GRAPHITE ON PAPER
\$500.

EMMANUEL GILLESPIE
MIGRATION SERIES
2022
230X40
MIXED MEDIA ON CANVAS
\$2,800.

EMMANUEL GILLESPIE
MIGRATION SERIES
2022
11X14
GRAPHITE ON PAPER
\$500.