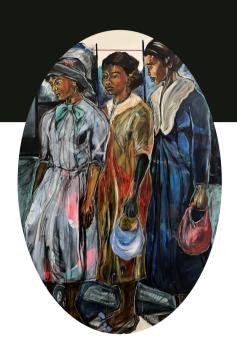

EEMMANUEL GILLESPIE
MIGRATION SERIES
2022
8X8
MIXED MEDIA ON CANVAS
SOLD

EMMANUEL GILLESPIE
MIGRATION SERIES
2022
48X60
MIXED MEDIA ON CANVAS
\$10,500.

EMMANUEL GILLESPIE
MIGRATION SERIES
2022
48X60
MIXED MEDIA ON CANVAS
\$10,500.