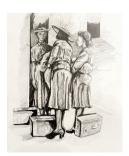

## EMMANUEL GILLESPIE

EMMANUEL GILLESPIE
MIGRATION SERIES (RAIL)
2022
20X24
MIXED MEDIA ON CANVAS
\$1,200.

EMMANUEL GILLESPIE
MIGRATION SERIES
2022
11X14
GRAPHITE ON PAPER
\$500.

MMANUEL GILLESPIE
MIGRATION SERIES (RAIL)
2022
30X40
MIXED MEDIA ON CANVAS
\$2,800.

EMMANUEL GILLESPIE
MIGRATION SERIES
2022
11X14
GRAPHITE ON PAPER
\$500.

EMMANUEL GILLESPIE
MIGRATION SERIES (RAIL)
2022
20X24
MIXED MEDIA ON CANVAS
\$1,200.

EMMANUEL GILLESPIE
MIGRATION SERIES
2022
11X14
GRAPHITE ON PAPER
\$500.