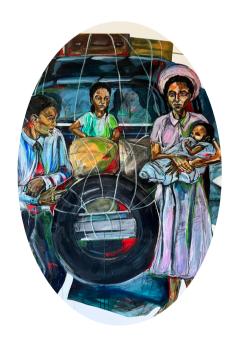

## EMMANUEL GILLESPIE

EEMMANUEL GILLESPIE
MIGRATION SERIES
2022
48X60
MIXED MEDIA ON CANVAS
\$10,500.

EMMANUEL GILLESPIE
MIGRATION SERIES
2022
8X8
MIXED MEDIA ON CANVAS
\$500.

MMANUEL GILLESPIE
MIGRATION SERIES (RAIL)
2022
30X40
MIXED MEDIA ON CANVAS
\$2,800.