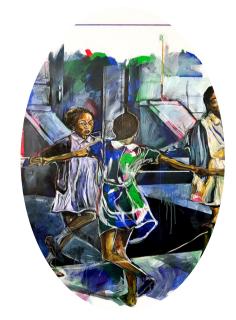

EEMMANUEL GILLESPIE
MIGRATION SERIES
2022
8X8
MIXED MEDIA ON CANVAS
SOLD

EMMANUEL GILLESPIE
MIGRATION SERIES
2022
48X60
MIXED MEDIA ON CANVAS
\$10,500.

EMMANUEL GILLESPIE
MIGRATION SERIES
2022
48X60
MIXED MEDIA ON CANVAS
\$10,500.