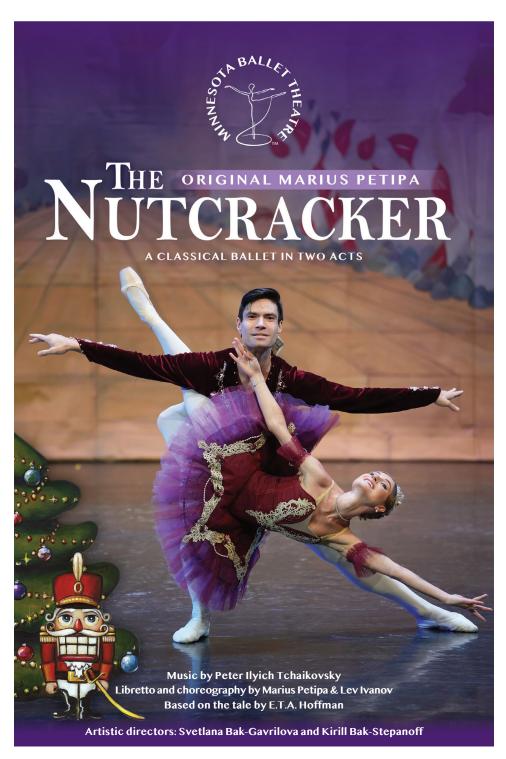

# The Nutcracker

To her surprise, the Rat King falls and the Nutckracker turns into a handsome Prince.

Clara and the Prince journey through the whirl of falling snow to his kingdom, "The Land of the Sweets." It is an enchanting place as lovely and fleeting as a dream.

# **ACT II**

The entertainment begins to honor Clara and the Prince. Flowers waltz, dancers of many lands display their best, and the Sugar Plum Fairy and her Cavalier join in the festivities.

Yet dreams may change and fade. Clara must return to her home. She awakens in her armchair. Clara realizes that this magical fairytale was all a dream. But perhaps the ordinary can once again become enchanted. All kinds of magic may happen to those whose eyes and hearts are open.