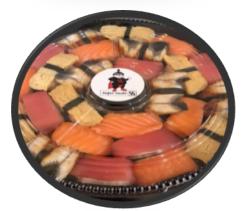

## SUPER SUSHI CATERING MENU

<u>MIXED SUSHI PLATTERS</u> (approx. 50 pieces) \$65.00 per platter Made to order with your choice of vegan, vegetarian, gluten free or choose from our full range.

<u>MIXED INARI PLATTERS</u> (approx. 16 pieces) \$65.00 per platter Made to order brown rice filled sweetened bean curd pockets Topped with seaweed, smoked salmon, tuna or prawns

COMBO OF SUSHI & INARI PLATTER (approx. 30 sushi pieces & 7 inari pieces)

\$65.00 per platter

Made to order with your choice of sushi and inari mix