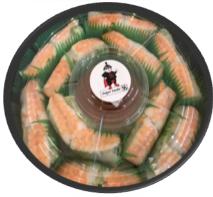

PRAWN or VEGETARIAN RICE PAPER ROLLS (approx. 10 pieces) \$65.00 per platter Large rice paper rolls filled with glass noodles, iceberg lettuce,

Cucumber, coriander, carrot, mint – with or without prawn

Served with our Lime, Ginger, Coriander dipping sauce