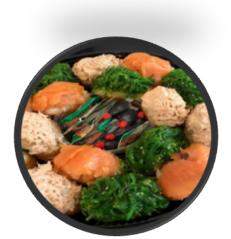

## SUPER SUSHI CATERING MENU

MIXED SUSHI & NIGIRI PLATTERS \$65.00 per platter Made to order with your choice of vegan, vegetarian, gluten free or choose from our full range.

<u>MIXED NIGIRI PLATTERS</u> \$65.00 per platter approx 25 pieces Toppings usually a selection of Salmon, Tuna, Tamagoyaki, Prawn, Kingfish, Trout or Swordfish