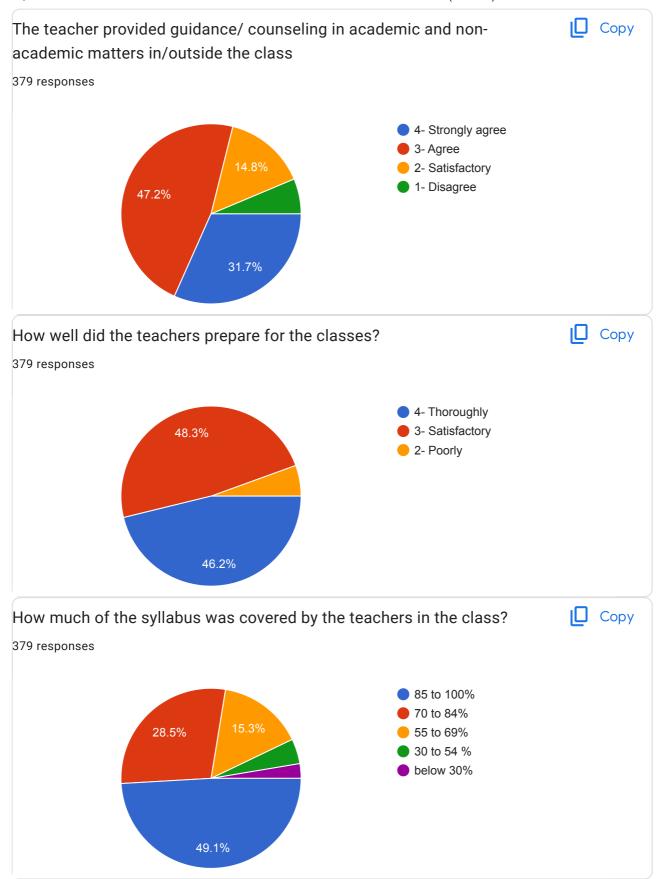

33744                  |  |  |
| 6397545404                  |  |  |
| 9761842944                  |  |  |
| 7818888291                  |  |  |
| 8937946001                  |  |  |
| 9917032974                  |  |  |
| 6396578083                  |  |  |
| 8010176123                  |  |  |
| 7668705419                  |  |  |
| 7060538949                  |  |  |
| 6398464376                  |  |  |
| 9149334630                  |  |  |
| 7078446518                  |  |  |
| 7983146235                  |  |  |
| 7906741702                  |  |  |
| 8077815327                  |  |  |
| 9675531896                  |  |  |
| 8077202662                  |  |  |
| 8958777686                  |  |  |
| 9528905982                  |  |  |
| 9548059725                  |  |  |























This content is neither created nor endorsed by Google. Report Abuse - Terms of Service - Privacy Policy

## Google Forms