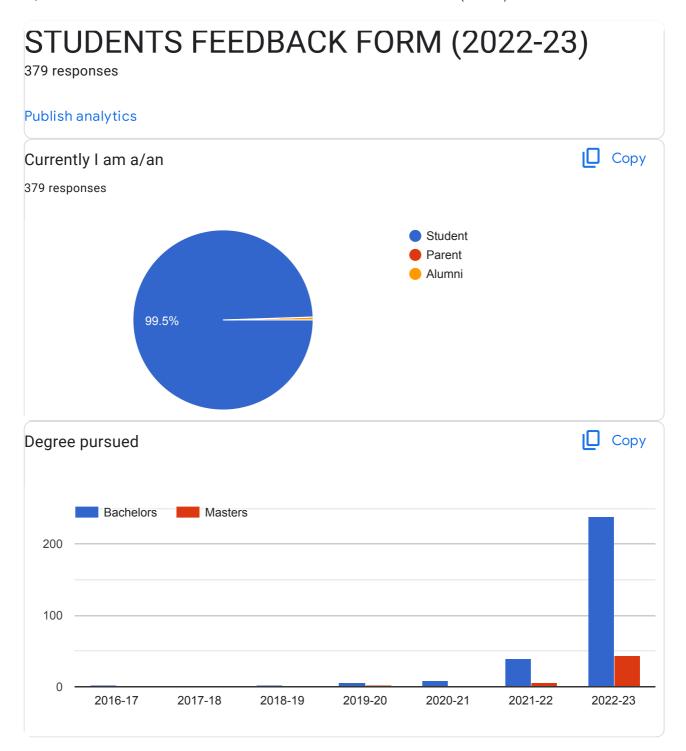

| Name of the person |  |
|--------------------|--|
| 379 responses      |  |
| Anjali             |  |
| Deepika            |  |
| Rashmi             |  |
| Varsha             |  |
| Shivam Kumar       |  |
| Mansi              |  |
| Tanu               |  |
| Himanshi           |  |
| Shivani            |  |
| Kuldeep Kumar      |  |
| Dushyant Kumar     |  |
| Aarti              |  |
| Kashish Mahur      |  |
| Neha singh         |  |
| Versha rani        |  |
| Ruchi sharma       |  |
| Vaishali           |  |
| Sakshi Chaudhary   |  |
| Yogesh Kumar       |  |
| Km. Shivani        |  |
| Sakshi agrawal     |  |

| Lovely Sharma     |  |
|-------------------|--|
| Gunjan            |  |
| Deepika Mahur     |  |
| Farman            |  |
| Shivam            |  |
| Jeevanshi Agrawal |