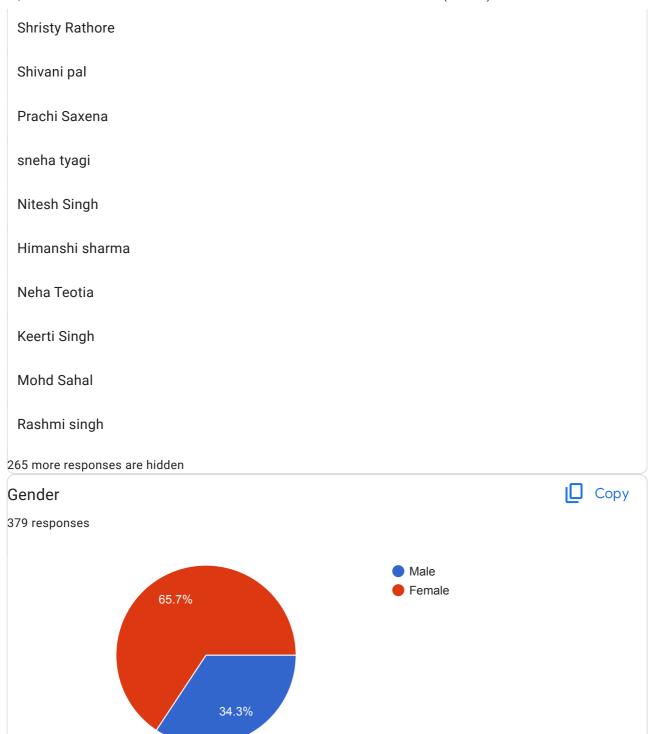

|  |
| Kirti Raj             |  |
| Divya                 |  |
| Nisha Mavi            |  |
| Shivam                |  |

| Shivani bhardwaj    |   |
|---------------------|---|
| Kumud Kumar         |   |
| Priya Singh         |   |
| Anjali Jaiswal      |   |
| MEENAKSHI           |   |
| Sanyogita           |   |
| Ankur Kumar         |   |
| Sachin verma        |   |
| SUREKHA SINGH       |   |
| Dimpal Sehgal       |   |
| Aditya Maheshwari   |   |
| Shraddha            |   |
| Vishakha            |   |
| Megha Rani          |   |
| Kavita              |   |
| Yashika chaudhary   |   |
| Tanisha Singhal     |   |
| Garvit Agarwal      |   |
| Ayushi Raghav       |   |
| DIVYANSHI CHAUDHARY |   |
| Vaibhav kansal      |   |
| Sumit kumar         |   |
| Priyanshi           | 0 |





| Mobile Number 379 responses |  |  |
|-----------------------------|--|--|
| 7536033744                  |  |  |
| 6397545404                  |  |  |
| 9761842944                  |  |  |
| 7818888291                  |  |  |
| 8937946001                  |  |  |
| 9917032974                  |  |  |
| 6396578083                  |  |  |
| 8010176123                  |  |  |
| 7668705419                  |  |  |
| 7060538949                  |  |  |
| 6398464376                  |  |  |
| 9149334630                  |  |  |
| 7078446518                  |  |  |
| 7983146235                  |  |  |
| 7906741702                  |  |  |
| 8077815327                  |  |  |
| 9675531896                  |  |  |
| 8077202662                  |  |  |
| 8958777686                  |  |