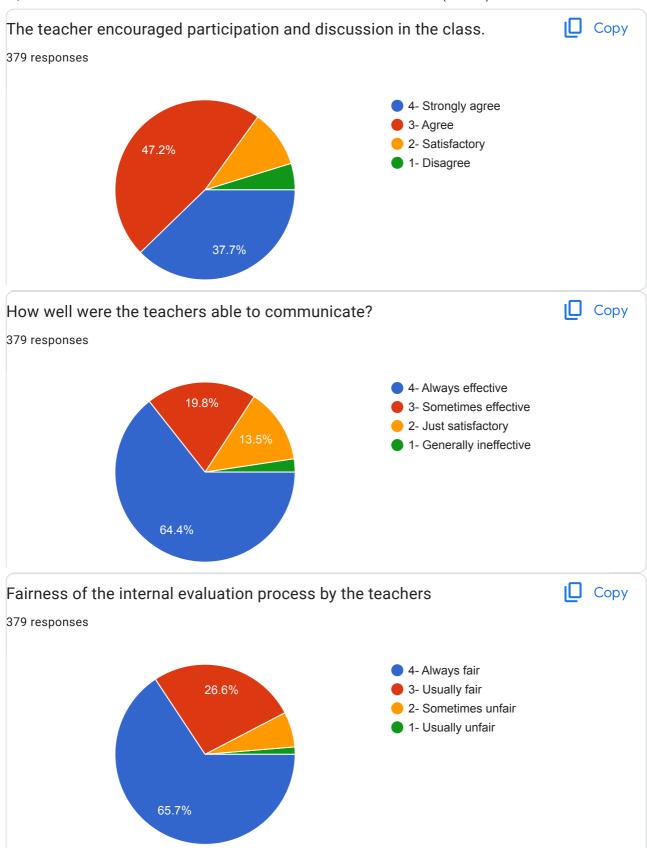

4                  |  |  |
| 6397545404                  |  |  |
| 9761842944                  |  |  |
| 7818888291                  |  |  |
| 8937946001                  |  |  |
| 9917032974                  |  |  |
| 6396578083                  |  |  |
| 8010176123                  |  |  |
| 7668705419                  |  |  |
| 7060538949                  |  |  |
| 6398464376                  |  |  |
| 9149334630                  |  |  |
| 7078446518                  |  |  |
| 7983146235                  |  |  |
| 7906741702                  |  |  |
| 8077815327                  |  |  |
| 9675531896                  |  |  |
| 8077202662                  |  |  |
| 8958777686                  |  |  |
| 9528905982                  |  |  |
| 9548059725                  |  |  |























This content is neither created nor endorsed by Google. Report Abuse - Terms of Service - Privacy Policy

## Google Forms