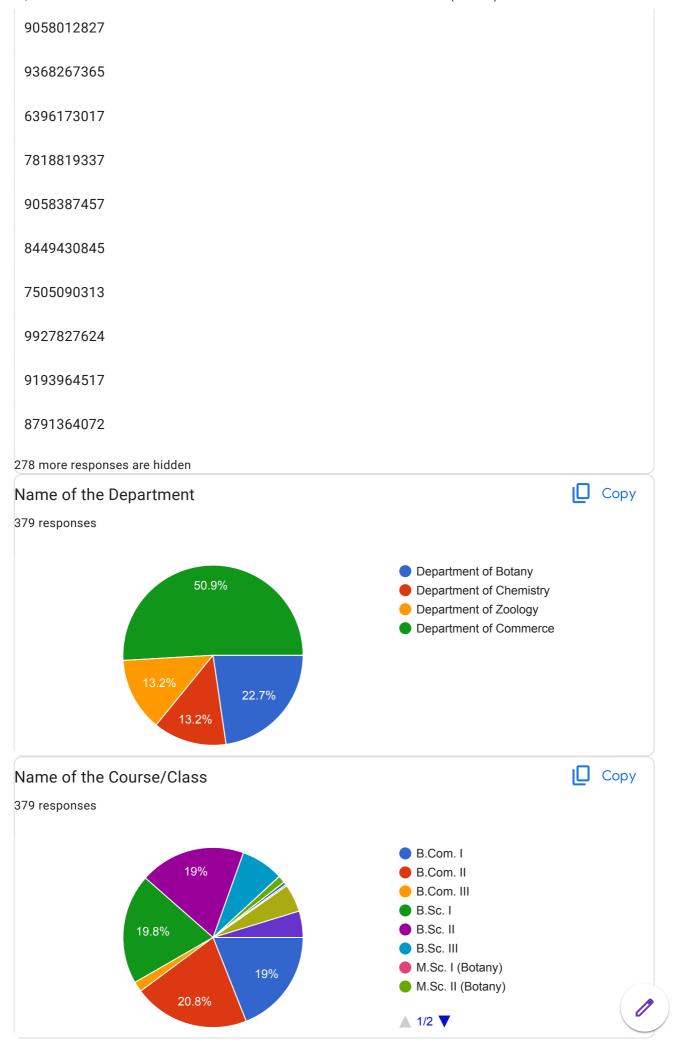

6033744                  |  |  |
| 6397545404                  |  |  |
| 9761842944                  |  |  |
| 7818888291                  |  |  |
| 8937946001                  |  |  |
| 9917032974                  |  |  |
| 6396578083                  |  |  |
| 8010176123                  |  |  |
| 7668705419                  |  |  |
| 7060538949                  |  |  |
| 6398464376                  |  |  |
| 9149334630                  |  |  |
| 7078446518                  |  |  |
| 7983146235                  |  |  |
| 7906741702                  |  |  |
| 8077815327                  |  |  |
| 9675531896                  |  |  |
| 8077202662                  |  |  |
| 8958777686                  |  |  |
| 9528905982                  |  |  |
| 9548059725                  |  |  |























This content is neither created nor endorsed by Google. Report Abuse - Terms of Service - Privacy Policy

## Google Forms