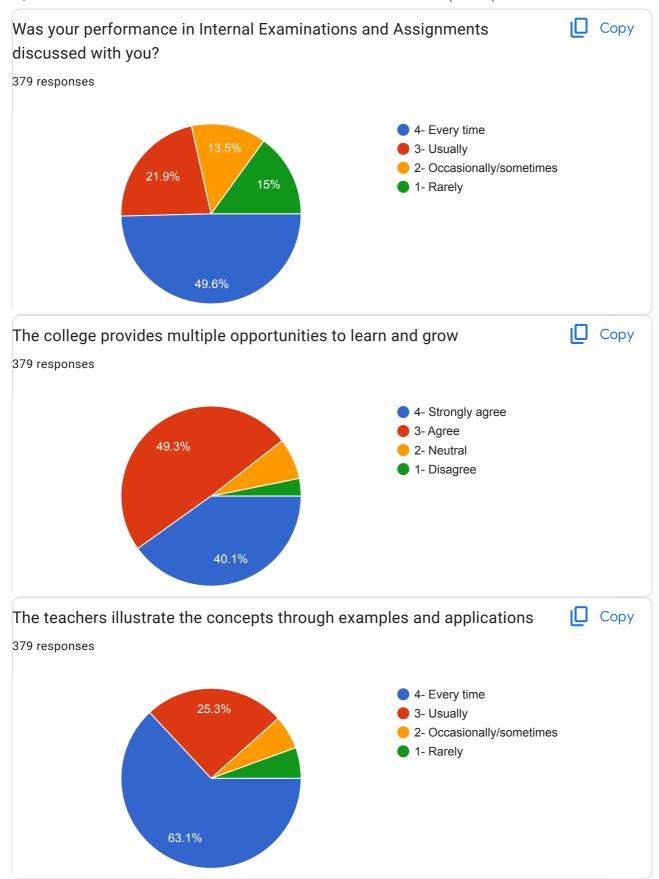

|  |  |
| 6397545404                  |  |  |
| 9761842944                  |  |  |
| 7818888291                  |  |  |
| 8937946001                  |  |  |
| 9917032974                  |  |  |
| 6396578083                  |  |  |
| 8010176123                  |  |  |
| 7668705419                  |  |  |
| 7060538949                  |  |  |
| 6398464376                  |  |  |
| 9149334630                  |  |  |
| 7078446518                  |  |  |
| 7983146235                  |  |  |
| 7906741702                  |  |  |
| 8077815327                  |  |  |
| 9675531896                  |  |  |
| 8077202662                  |  |  |
| 8958777686                  |  |  |
| 9528905982                  |  |  |
| 9548059725                  |  |  |























This content is neither created nor endorsed by Google. Report Abuse - Terms of Service - Privacy Policy

## Google Forms