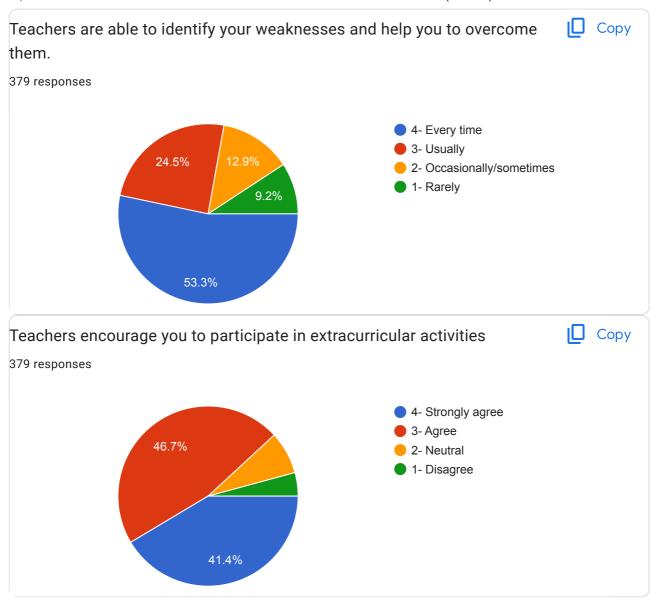

|  |  |
| 6397545404                  |  |  |
| 9761842944                  |  |  |
| 7818888291                  |  |  |
| 8937946001                  |  |  |
| 9917032974                  |  |  |
| 6396578083                  |  |  |
| 8010176123                  |  |  |
| 7668705419                  |  |  |
| 7060538949                  |  |  |
| 6398464376                  |  |  |
| 9149334630                  |  |  |
| 7078446518                  |  |  |
| 7983146235                  |  |  |
| 7906741702                  |  |  |
| 8077815327                  |  |  |
| 9675531896                  |  |  |
| 8077202662                  |  |  |
| 8958777686                  |  |  |
| 9528905982                  |  |  |
| 9548059725                  |  |  |























This content is neither created nor endorsed by Google. Report Abuse - Terms of Service - Privacy Policy

## Google Forms