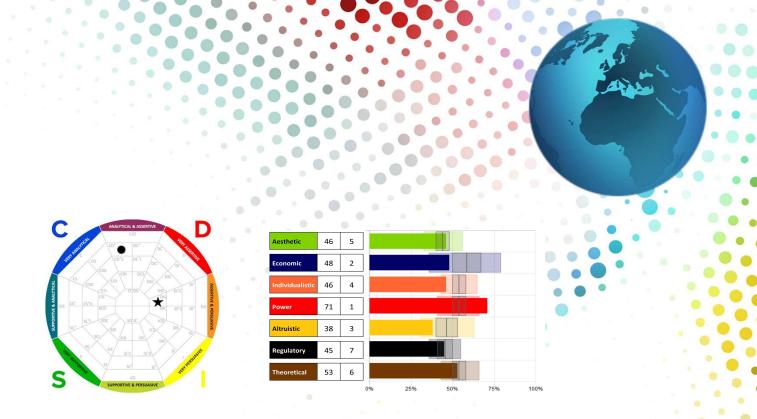

This chart shows your ADAPTED DISC Graph as a "Word Sketch." Use it with examples to describe why you do what you do and what's important to you when it comes to (D)ominance of Problems, (I)nfluence of People, (S)teadiness of Pace, or (C)onscientiousness of Procedures. Share more about the specific needs that drive you in each area of FOCUS. If your DISC intensity scores at levels 1 and 2, your emotions and needs are the opposite of those at Levels 5 and 6 in that area.