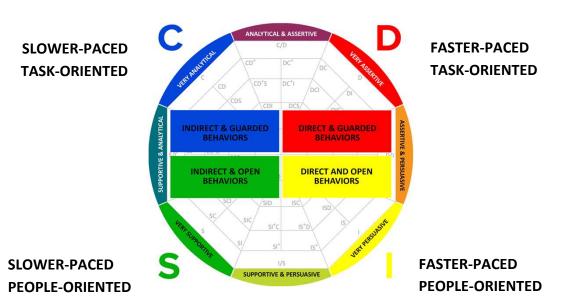

# **DISC STYLES**

DISC is a simple, practical, easy to remember and universally applicable model. It focuses on individual patterns of external, observable behaviors and measures the intensity of characteristics using scales of directness and openness for each of the four styles:

**Dominance, Influence, Steadiness, and Conscientious.** 

| STYLE         | TENDENCIES                       |
|---------------|----------------------------------|
| Dominance     | Tends to be direct and guarded   |
| Influence     | Tends to be direct and open      |
| Steadiness    | Tends to be indirect and open    |
| Conscientious | Tends to be indirect and guarded |