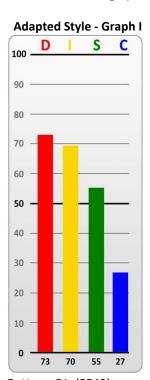

# **WORD SKETCH - Adapted Style**

DISC is an observable "needs-motivated" instrument based on the idea that emotions and behaviors are neither "good" nor "bad." Rather, behaviors reveal the needs that motivate that behavior. Therefore, once we can accurately observe one's actions, it is easier to "read" and anticipate their likely motivators and needs.

This chart shows your ADAPTED DISC Graph as a "Word Sketch." Use it with examples to describe why you do what you do and what's important to you when it comes to (D)ominance of Problems, (I)nfluence of People, (S)teadiness of Pace, or (C)onscientiousness of Procedures. Share more about the specific needs that drive you in each area of FOCUS. If your DISC intensity scores at levels 1 and 2, your emotions and needs are the opposite of those at Levels 5 and 6 in that area.