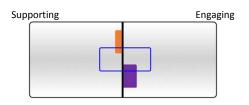

# Your Behavioral Style: Explorer

Explorers display opposing directions in their behaviors. There is a desire for results and goal achievement AND a competing desire for those results to be perfect. Explorers shift between aggression and sensitivity, the desire for immediate results vs. consideration of alternatives. They often make routine decisions quickly but may need to exercise caution for bigger ones. They are change agents who will want the space and flexibility to explore by retesting and revisiting their conclusions over time. They can be seen as emotionally distant and sometimes surprisingly direct.