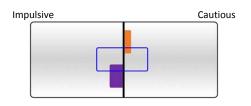

# Your Behavioral Style: Explorer

Explorers display opposing directions in their behaviors. There is a desire for results and goal achievement AND a competing desire for those results to be perfect. Explorers shift between aggression and sensitivity, the desire for immediate results vs. consideration of alternatives. They often make routine decisions quickly but may need to exercise caution for bigger ones. They are change agents who will want the space and flexibility to explore by retesting and revisiting their conclusions over time. They can be seen as emotionally distant and sometimes surprisingly direct.