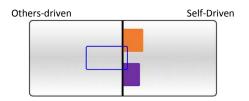

# Your Behavioral Style: Explorer

Explorers display opposing directions in their behaviors. There is a desire for results and goal achievement AND a competing desire for those results to be perfect. Explorers shift between aggression and sensitivity, the desire for immediate results vs. consideration of alternatives. They often make routine decisions quickly but may need to exercise caution for bigger ones. They are change agents who will want the space and flexibility to explore by retesting and revisiting their conclusions over time. They can be seen as emotionally distant and sometimes surprisingly direct.