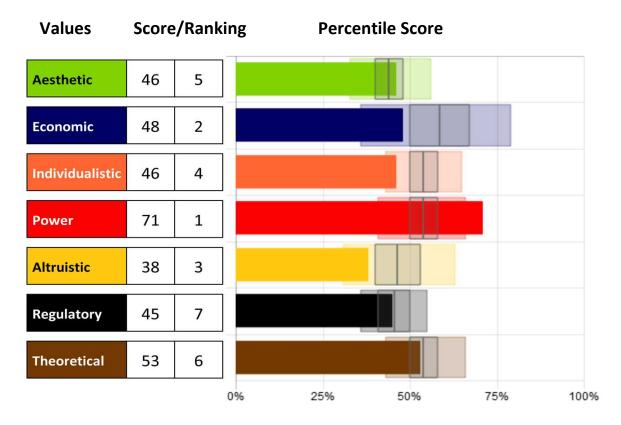

|
|                                 |
| VOLID CTDENICTUS                |
| YOUR STRENGTHS                  |
| 1                               |
| 2                               |
|                                 |
|                                 |
| YOUR WORK STYLE TENDENCIES      |
| 1                               |
| 2                               |
| ~                               |
|                                 |
| EFFECTIVE ENVIRONMENTAL FACTORS |
|                                 |
| 1                               |
| 2                               |
|                                 |
|                                 |
| POTENTIAL AREAS FOR IMPROVEMENT |
| 1                               |
| 2.                              |

# **Summary of Sample's Motivation**



- 1. The lightly colored, shaded area for each Motivator highlights the majority of the population's scores. This means that if you took a normal sample of motivator scores and ranked the scores from 1 100, you can expect that a majority of the scores would fall inside the shaded area. This indicates if most of the population scores higher or lower in the dimension. Are you similarly driven in your Motivators as most others are?
- 2. The norm box (small box plot) represents the AVERAGE scoring range. The scores inside this box represent the scores of people who are more like everyone else (therefore, it is considered normal). When your score falls inside the norm box, it is situational; you consistently ranked the statements of that dimension both high and low.
- **3.** The **line in the