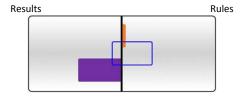

# Your Behavioral Style: Explorer

Explorers display opposing directions in their behaviors. There is a desire for results and goal achievement AND a competing desire for those results to be perfect. Explorers shift between aggression and sensitivity, the desire for immediate results vs. consideration of alternatives. They often make routine decisions quickly but may need to exercise caution for bigger ones. They are change agents who will want the space and flexibility to explore by retesting and revisiting their conclusions over time. They can be seen as emotionally distant and sometimes surprisingly direct.