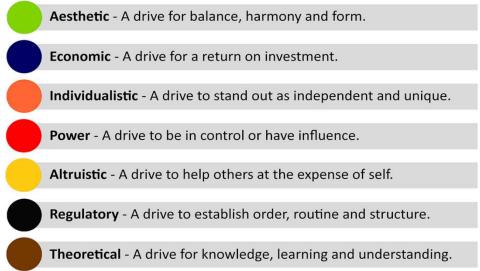

que way they do. These pages will help you understand your motivations and drivers, providing a clear course on how to maximize your performance by achieving better alignment with your passion for what you do and your behavior.

# The Elements of the Motivation Index

This Motivation Index is unique to the marketplace in that it examines seven independent and unique aspects of motivation. Most similar instruments only examine six dimensions of motivation by combining the Individualistic and Power into one dimension. This assessment remains true to the original works and models of two of the most significant researchers in this field, thus delivering to you a profile that truly helps you understand your own unique drivers.

# The Seven Dimensions of Motivation measured in this report are:



# PART II - UNDERSTANDING YOURSELF



**DISC** describes you based on your observable behavior which can provide insights for others regarding your communication preferences and how you will likely interact with and respond to them.

**MOTIVATORS** describe you based on your values and beliefs. Understanding motivation helps reveal your preferences and why you do what you do. It is vital for aligned, superior performance that our motivators are satisfied by what we do.

Through this report you have an opportunity to discover (observe and evaluate) your behavioral responses in various environments and examine your unique values and what drives you to behave in the ways you do. You can explore your actions and reactions (and the actions and reactions of others) in a variety of situations a