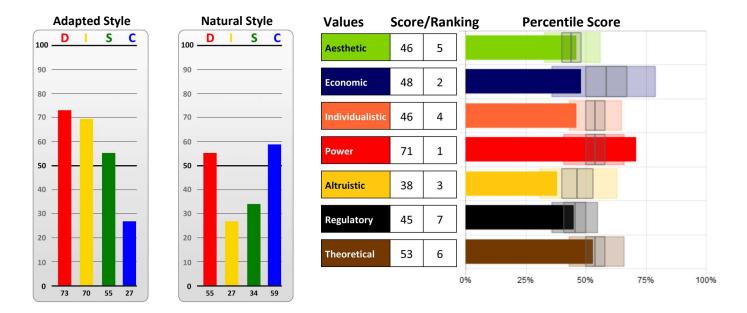

# **WORD SKETCH - Adapted Style**

DISC is an observable "needs-motivated" instrument based on the idea that emotions and behaviors are neither "good" nor "bad." Rather, behaviors reveal the needs that motivate that behavior. Therefore, once we can accurately observe one's actions, it is easier to "read" and anticipate their likely motivators and needs.

This chart shows your ADAPTED DISC Graph as a "Word Sketch." Use it with examples to describe why you do what you do and what's important to you when it comes to (D)ominance of Problems, (I)nfluence of People, (S)teadiness of Pace, or (C)onscientiousness of Procedures. Share more about the specific needs that drive you in each area of FOCUS. If your DISC intensity scores at levels 1 and 2, your emotions and needs are the opposite of those at Levels 5 and 6 in that area.