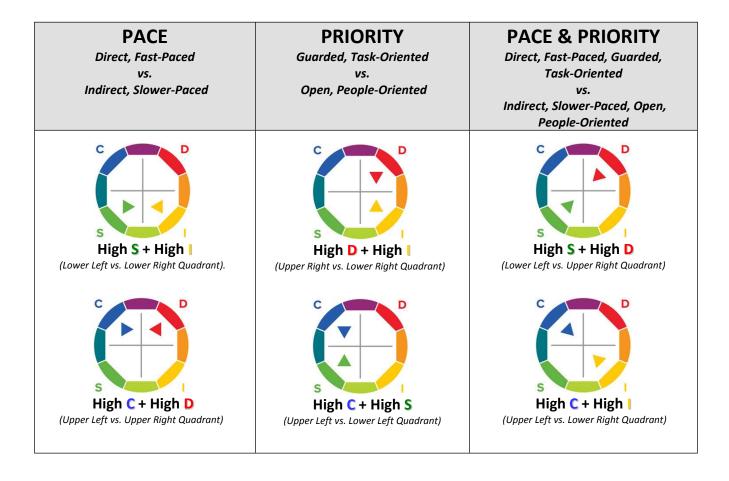

--------------|---------------|---------------|
|                  |              |               |               |
| Decisive         | Charming     | Understanding | Accurate      |
| Competitive      | Confident    | Friendly      | Precise       |
| Daring           | Convincing   | Good Listener | Analytical    |
| Direct           | Enthusiastic | Patient       | Compliant     |
| Innovative       | Inspiring    | Relaxed       | Courteous     |
| Persistent       | Optimistic   | Sincere       | Diplomatic    |
| Adventurous      | Persuasive   | Stable        | Detailed      |
| Problem Solver   | Sociable     | Steady        | Fact Finder   |
| Results Oriented | Trusting     | Team Player   | Objective     |

# PACE AND PRIORITY: Two main sources of tension between the styles





# **MOTIVATORS**

Research shows that the most successful people share the common trait of self-awareness. They're able to more quickly recognize situations that will make them more successful. As such, it's easier for them to find ways of achieving objectives that resonate and align with their motivations. Those who understand their natural motivators better are far more likely to pursue the right opportunities, for the right reasons, and get the results they desire.

**Motivation helps influence behavior and action**. It is vital for superior performance to ensure that your motivations are satisfied by what you do to drive your passion, reduce fatigue, and inspire you.

The Motivators assessment is the result of Dr. Eduard Spranger's and Gordon Allport's combined research into what dri