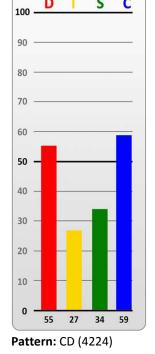

# **WORD SKETCH - Adapted Style**

DISC is an observable "needs-motivated" instrument based on the idea that emotions and behaviors are neither "good" nor "bad." Rather, behaviors reveal the needs that motivate that behavior. Therefore, once we can accurately observe one's actions, it is easier to "read" and anticipate their likely motivators and needs.

This chart shows your ADAPTED DISC Graph as a "Word Sketch." Use it with examples to describe why you do what you do and what's important to you when it comes to (D)ominance of Problems, (I)nfluence of People, (S)teadiness of Pace, or (C)onscientiousness of Procedures. Share more about the specific needs that drive you in each area of FOCUS. If your DISC intensity scores at levels 1 and 2, your emotions and needs are the opposite of those at Levels 5 and 6 in that area.