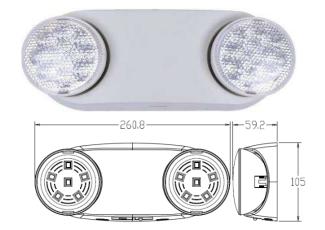

## **SPECIFICATION INFORMATION**

| Description                 | LED Emergency Light consisting of injection-molded thermoplastic ABS housing with UL-94V-0 flame rating, fire-resistant |
|-----------------------------|-------------------------------------------------------------------------------------------------------------------------|
| Charging Time               | 24 hours (output:2w 3.6v Nickel Cadmium Battery)                                                                        |
| Discharge Time              | 90 minutes                                                                                                              |
| Size                        | 260.8mm x 105mm x 59.2mm                                                                                                |
| Ingress Protection          | IP65                                                                                                                    |
| Installation                | Surface                                                                                                                 |
| Finishes available (colors) | White                                                                                                                   |
| Power consumption           | 2W maximum                                                                                                              |
| Input Voltage               | 120 -277VAC, 50/60HZ                                                                                                    |
| Warranty                    | 5 years                                                                                                                 |
| Certifications              | UL, ETL, CE, FCC                                                                                                        |