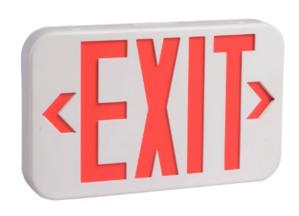

## LED Exit Sign #EX-ES03

## SPECIFICATION INFORMATION

| Description                 | LED Lighted exit sign, consisting of injection-molded thermoplastic ABS housing with |
|-----------------------------|--------------------------------------------------------------------------------------|
|                             | UL-94V-0 flame rating, fire-resistant                                                |
| Charging Time               | 24 hours (Output: 1w maximum - 1.2v Nickel Cadmium Battery)                          |
| Discharge Time              | 90 minutes                                                                           |
| Size                        | 295mm x 207.8mm x 116mm                                                              |
| Installation                | Surface                                                                              |
| Finishes available (colors) | White                                                                                |
| Power consumption           | 4W maximum                                                                           |
| Input Voltage               | 120 -277VAC, 50/60HZ                                                                 |
| Colors Available            | White with RED letters, white with GREEN letters                                     |
| Warranty                    | 5 years                                                                              |
| Certifications              | UL                                                                                   |