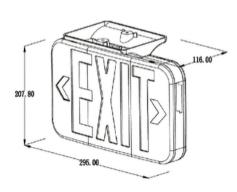

## SPECIFICATION INFORMATION

| Description                 | LED Lighted exit sign, consisting of injection-molded thermoplastic ABS housing with |
|-----------------------------|--------------------------------------------------------------------------------------|
|                             | UL-94V-0 flame rating, fire-resistant                                                |
| Charging Time               | 24 hours (Output: 1w maximum - 1.2v Nickel Cadmium Battery)                          |
| Discharge Time              | 90 minutes                                                                           |
| Size                        | 295mm x 207.8mm x 116mm                                                              |
| Installation                | Surface                                                                              |
| Finishes available (colors) | White                                                                                |
| Power consumption           | 4W maximum                                                                           |
| Input Voltage               | 120 -277VAC, 50/60HZ                                                                 |
| Colors Available            | White with RED letters, white with GREEN letters                                     |
| Warranty                    | 5 years                                                                              |
| Certifications              | UL                                                                                   |