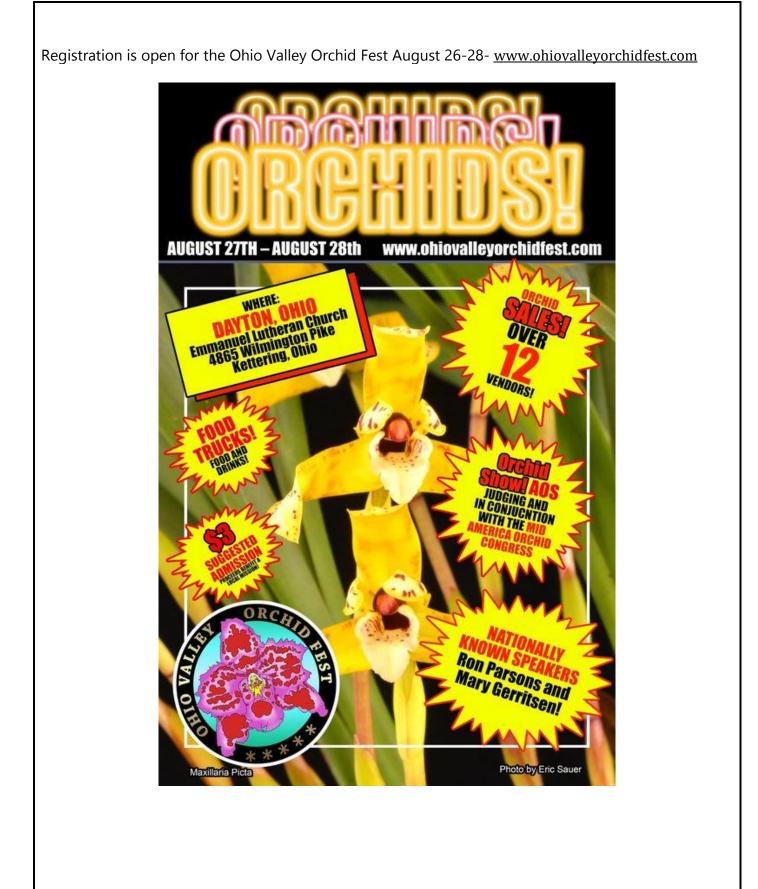

For those who missed the last even at New World Orchids, Ecuagenera is participating in another even at the Rare Plant Fairy in August. It looks like it could be a good time with 20 additional vendors. Note that the bulk of the vendors will most likely have popular foliage house plants. Ecuagenera will bring a mix of both. They will also accept pre-orders off their website for pickup at this event.