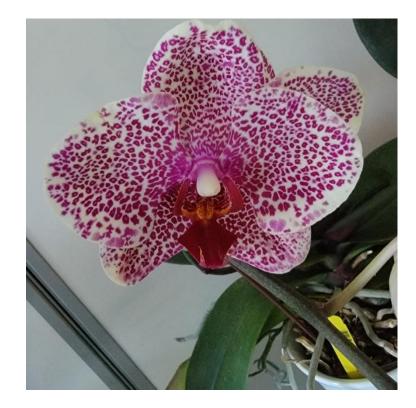

### **June Plant Table**

| Alliance                 | Place | Name                                               | Owner            |  |
|--------------------------|-------|----------------------------------------------------|------------------|--|
| Cattleya                 | 1     | BC nodosa x walkeriana                             | Joel Borst       |  |
| Cypripedium              | 1     | Paph mastersianum 'SVO'<br>x Macabre 'Mother Mary' | Matt Niemeier    |  |
| Vanda                    | 1     | Neofinetia falcata 'Yubae<br>#1'                   | Matt Niemeier    |  |
|                          | 2     | Vanda NOID<br>(yellow/magenta)                     | Tara Rietberg    |  |
| Phalaenopsis -<br>Large  | 1     | Phal CX Red Sesame<br>'Peacock'                    | Mei Ling Clemens |  |
|                          | 2     | Phal CX Black Face QX<br>1647                      | Mei Ling Clemens |  |
|                          | 3     | Phal Yu Pin Sweety                                 | Debbie Smith     |  |
| Phalaenopsis -<br>Small  | 1     | Phal NOID (pink/white)                             | Tara Rietberg    |  |
|                          | 2     | Phal NOID (It yellow)                              | Tara Rietberg    |  |
|                          | 3     | Schnoerchis gemmata                                | Jill Wood        |  |
| Oncidium                 | 1     | Wilsonara Golden<br>Afternoon                      | Matt Niemeier    |  |
|                          | 2     | Miltonia Red Robin                                 | Debbie Smith     |  |
| Dendrobium               | 1     | Den QF Cutie                                       | Tom Glover       |  |
|                          | 1     | Zygo Sensation                                     | Joel Borst       |  |
| Miscellaneous -<br>large | 2     | Hewenhamara Little<br>Leprechaun                   | Joel Borst       |  |
|                          | 3     | Habenaria Regnieri                                 | Matt Niemeier    |  |
| Miscellaneous -          | 1     | Muscarella<br>macroplepharis                       | Jill Wood        |  |
| small                    | 2     | Dryadella zebrina                                  | Jill Wood        |  |
|                          | 3     | Pleurothallis tribuloides                          | Jill Wood        |  |
| Plant of the Month       |       | Hewenhamara Little<br>Leprechaun                   | Joel Borst       |  |