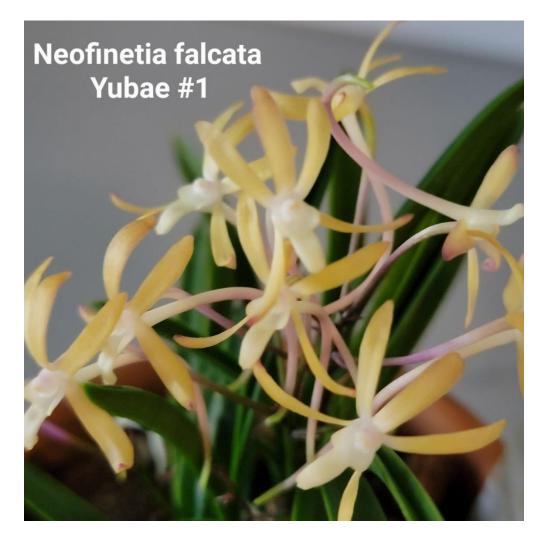

### **June Plant Table**

| Alliance                 | Place | Name                                               | Owner            |  |
|--------------------------|-------|----------------------------------------------------|------------------|--|
| Cattleya                 | 1     | BC nodosa x walkeriana                             | Joel Borst       |  |
| Cypripedium              | 1     | Paph mastersianum 'SVO'<br>x Macabre 'Mother Mary' | Matt Niemeier    |  |
| Vanda                    | 1     | Neofinetia falcata 'Yubae<br>#1'                   | Matt Niemeier    |  |
|                          | 2     | Vanda NOID<br>(yellow/magenta)                     | Tara Rietberg    |  |
| Phalaenopsis -<br>Large  | 1     | Phal CX Red Sesame<br>'Peacock'                    | Mei Ling Clemens |  |
|                          | 2     | Phal CX Black Face QX<br>1647                      | Mei Ling Clemens |  |
|                          | 3     | Phal Yu Pin Sweety                                 | Debbie Smith     |  |
| Phalaenopsis -<br>Small  | 1     | Phal NOID (pink/white)                             | Tara Rietberg    |  |
|                          | 2     | Phal NOID (It yellow)                              | Tara Rietberg    |  |
|                          | 3     | Schnoerchis gemmata                                | Jill Wood        |  |
| Oncidium                 | 1     | Wilsonara Golden<br>Afternoon                      | Matt Niemeier    |  |
|                          | 2     | Miltonia Red Robin                                 | Debbie Smith     |  |
| Dendrobium               | 1     | Den QF Cutie                                       | Tom Glover       |  |
|                          | 1     | Zygo Sensation                                     | Joel Borst       |  |
| Miscellaneous -<br>large | 2     | Hewenhamara Little<br>Leprechaun                   | Joel Borst       |  |
|                          | 3     | Habenaria Regnieri                                 | Matt Niemeier    |  |
| Miscellaneous -          | 1     | Muscarella<br>macroplepharis                       | Jill Wood        |  |
| small                    | 2     | Dryadella zebrina                                  | Jill Wood        |  |
|                          | 3     | Pleurothallis tribuloides                          | Jill Wood        |  |
| Plant of the Month       |       | Hewenhamara Little<br>Leprechaun                   | Joel Borst       |  |