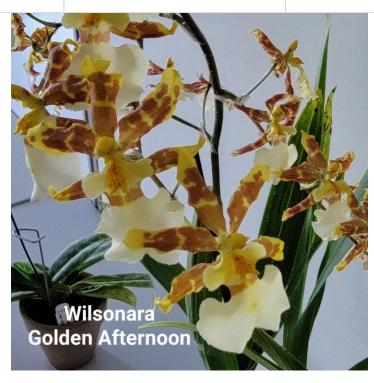

### **June Plant Table**

| Alliance                 | Place | Name                                               | Owner            |  |
|--------------------------|-------|----------------------------------------------------|------------------|--|
| Cattleya                 | 1     | BC nodosa x walkeriana                             | Joel Borst       |  |
| Cypripedium              | 1     | Paph mastersianum 'SVO'<br>x Macabre 'Mother Mary' | Matt Niemeier    |  |
| Vanda                    | 1     | Neofinetia falcata 'Yubae<br>#1'                   | Matt Niemeier    |  |
|                          | 2     | Vanda NOID<br>(yellow/magenta)                     | Tara Rietberg    |  |
| Phalaenopsis -<br>Large  | 1     | Phal CX Red Sesame<br>'Peacock'                    | Mei Ling Clemens |  |
|                          | 2     | Phal CX Black Face QX<br>1647                      | Mei Ling Clemens |  |
|                          | 3     | Phal Yu Pin Sweety                                 | Debbie Smith     |  |
| Phalaenopsis -<br>Small  | 1     | Phal NOID (pink/white)                             | Tara Rietberg    |  |
|                          | 2     | Phal NOID (It yellow)                              | Tara Rietberg    |  |
|                          | 3     | Schnoerchis gemmata                                | Jill Wood        |  |
| Oncidium                 | 1     | Wilsonara Golden<br>Afternoon                      | Matt Niemeier    |  |
|                          | 2     | Miltonia Red Robin                                 | Debbie Smith     |  |
| Dendrobium               | 1     | Den QF Cutie                                       | Tom Glover       |  |
|                          | 1     | Zygo Sensation                                     | Joel Borst       |  |
| Miscellaneous -<br>large | 2     | Hewenhamara Little<br>Leprechaun                   | Joel Borst       |  |
|                          | 3     | Habenaria Regnieri                                 | Matt Niemeier    |  |
| Miscellaneous -          | 1     | Muscarella<br>macroplepharis                       | Jill Wood        |  |
| small                    | 2     | Dryadella zebrina                                  | Jill Wood        |  |
|                          | 3     | Pleurothallis tribuloides                          | Jill Wood        |  |
| Plant of the Month       |       | Hewenhamara Little<br>Leprechaun                   | Joel Borst       |  |