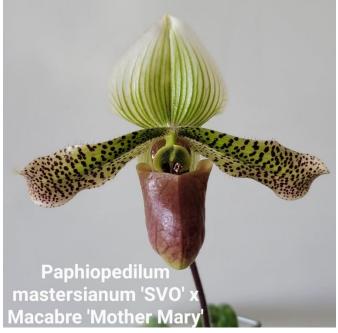

### **June Plant Table**

| Alliance                 | Place | Name                                               | Owner            |  |
|--------------------------|-------|----------------------------------------------------|------------------|--|
| Cattleya                 | 1     | BC nodosa x walkeriana                             | Joel Borst       |  |
| Cypripedium              | 1     | Paph mastersianum 'SVO'<br>x Macabre 'Mother Mary' | Matt Niemeier    |  |
| Vanda                    | 1     | Neofinetia falcata 'Yubae<br>#1'                   | Matt Niemeier    |  |
|                          | 2     | Vanda NOID<br>(yellow/magenta)                     | Tara Rietberg    |  |
| Phalaenopsis -<br>Large  | 1     | Phal CX Red Sesame<br>'Peacock'                    | Mei Ling Clemens |  |
|                          | 2     | Phal CX Black Face QX<br>1647                      | Mei Ling Clemens |  |
|                          | 3     | Phal Yu Pin Sweety                                 | Debbie Smith     |  |
| Phalaenopsis -<br>Small  | 1     | Phal NOID (pink/white)                             | Tara Rietberg    |  |
|                          | 2     | Phal NOID (It yellow)                              | Tara Rietberg    |  |
|                          | 3     | Schnoerchis gemmata                                | Jill Wood        |  |
| Oncidium                 | 1     | Wilsonara Golden<br>Afternoon                      | Matt Niemeier    |  |
|                          | 2     | Miltonia Red Robin                                 | Debbie Smith     |  |
| Dendrobium               | 1     | Den QF Cutie                                       | Tom Glover       |  |
|                          | 1     | Zygo Sensation                                     | Joel Borst       |  |
| Miscellaneous -<br>large | 2     | Hewenhamara Little<br>Leprechaun                   | Joel Borst       |  |
|                          | 3     | Habenaria Regnieri                                 | Matt Niemeier    |  |
| Miscellaneous -          | 1     | Muscarella<br>macroplepharis                       | Jill Wood        |  |
| small                    | 2     | Dryadella zebrina                                  | Jill Wood        |  |
|                          | 3     | Pleurothallis tribuloides                          | Jill Wood        |  |
| Plant of the Month       |       | Hewenhamara Little<br>Leprechaun                   | Joel Borst       |  |