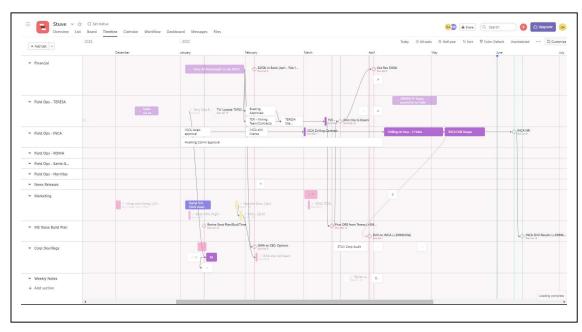

# ACP Marketing Program

The Investment Marketing Program has a base communication element that is executed on a regular basis for consistency and presence while another level of activities is implemented to leverage corporate activities/results in real time.

| + Add task                              | 2023                                             |                                                                            |                                                              |                                    | Today G              | All tasks R Quarters  | s 14 Sort 🖓 Color: Default Un | scheduled ···· 🔡 Custo   |  |
|-----------------------------------------|--------------------------------------------------|----------------------------------------------------------------------------|--------------------------------------------------------------|------------------------------------|----------------------|-----------------------|-------------------------------|--------------------------|--|
|                                         | May                                              |                                                                            | June                                                         | July                               |                      | August                |                               | September                |  |
| <ul> <li>Corp Strat, MS, Pro</li> </ul> |                                                  | Overal, 3.6.12mth plan, tracking<br>Doi: May 12                            | Corp Update/Strat                                            |                                    | Corp Dev<br>Decision |                       |                               |                          |  |
|                                         |                                                  | TVP per CorpPlan                                                           |                                                              | TVP Qtr Review                     |                      |                       |                               |                          |  |
| <ul> <li>Investor Targeting</li> </ul>  | IRWIN<br>May 1 - 2<br>Retail networ<br>May 1 - 3 | Peers holders<br>May 10 - 11<br>NR's on peers/region<br>May 10 - 11        | Duplicate of<br>Peers holders<br>Duplicate of Retail network |                                    |                      |                       |                               |                          |  |
| ▼ Investor Mats                         | PPt<br>May 2 - 1<br>PS                           | NRs<br>May 12 - 13<br>Vid                                                  |                                                              |                                    | NR out               |                       |                               |                          |  |
|                                         | May 1 - 2<br>Website                             | May 12 - 13<br>GEarth and Minesite<br>May 12 - 13                          |                                                              |                                    |                      |                       |                               |                          |  |
|                                         |                                                  | Social Media Posts<br>Due May 12                                           | SM Posts - Bi Weekly and on Dev                              |                                    |                      |                       |                               |                          |  |
| ▼ Events Schedule                       | Calls - incoming<br>Doe May 1                    | Calls - out<br>May 12 - 13                                                 | Daily Calls/Email Corresp                                    |                                    |                      |                       |                               |                          |  |
|                                         | Monthly Zoom calls                               | City Visits                                                                |                                                              | City Meets - VAN ZOOM Interview    |                      |                       |                               |                          |  |
|                                         |                                                  | Industry Events<br>May 10 - 11                                             |                                                              | Resource Show -<br>TOR             |                      |                       |                               | IND e                    |  |
|                                         |                                                  | Stakeholder Hosted Events<br>May 10 - 11                                   |                                                              |                                    | Charity Golf         | fTourney              |                               |                          |  |
| <ul> <li>Corp Valuation - Pe</li> </ul> |                                                  | Mthly ranking w Sector Pricin<br>Doe May 12<br>Otrly Sector/Peer Value Rev | Otr Rev - Pert/VAL                                           | Sector Rank Rpt/Trad<br>Dise and 3 | le Review            | Sector F<br>Dar Aug 1 | Rank Rpt                      | Sector Rank<br>Doublep 1 |  |
|                                         |                                                  | Duriny 11<br>M&A JV's Competitive Dev                                      | Sectore - Provide                                            |                                    |                      |                       |                               |                          |  |
| <ul> <li>Special Projects</li> </ul>    | Fincl Reporting                                  | Due May 12<br>BOD Meet<br>May 12 - 13                                      |                                                              |                                    |                      |                       | BCD report                    |                          |  |
|                                         |                                                  | Shridr Meet<br>May 12 13                                                   |                                                              |                                    |                      |                       |                               |                          |  |
| + Add section                           |                                                  |                                                                            |                                                              |                                    |                      |                       |                               |                          |  |