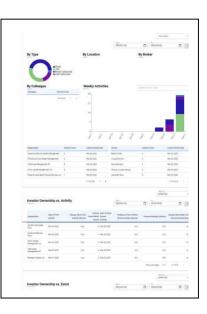

#### **ACP Quarterly Reporting**

Monthly and Quarterly Reporting on Program Initiatives and results are provided to the client.

Assessment of sector activities as well as trading in the company's stock and shareholder interaction is outlined.

We believe a program should be measurable and accountability does have a place in the investor marketing/relations space.