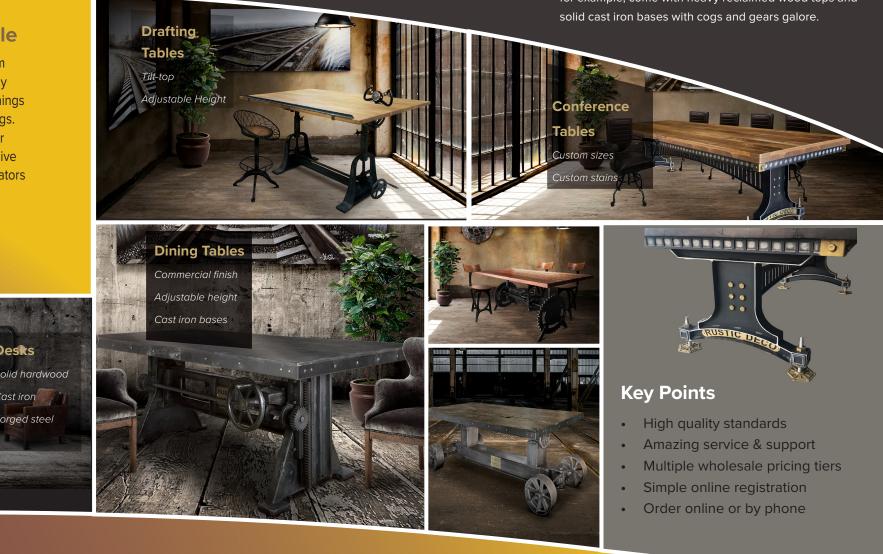

#### **VINTAGE INDUSTIAL THEME**

Inspired by steam-powered locomotives, machine-age devices and 19th-century manufacturing, our vintage themes are perfect for interior designers and decorators looking to add additional character to homes, restaurants or offices. Our Steampunk dining tables, for example, come with heavy reclaimed wood tops and solid cast iron bases with cogs and gears galore.