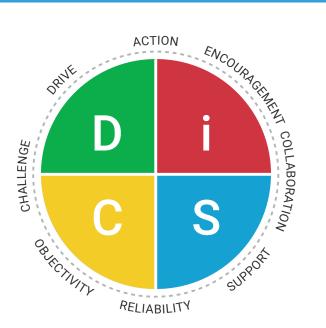

# The Everything DiSC Management Profile focuses on:

- Your DiSC Management style
- Directing and delegating
- Motivating and developing others
- Working with your manager

## The Profile

The Everything DiSC Management Profile offers participants insight into their strengths and challenges as managers, and how to adapt their style to meet the needs of the people they manage—making them more effective managers. In this 27-page profile, participants will discover their DiSC® Management style, explore strategies for effective directing and delegating, improve their working relationship with their own manager, and more. The profile may be used on its own or with the companion facilitation; sold separately.