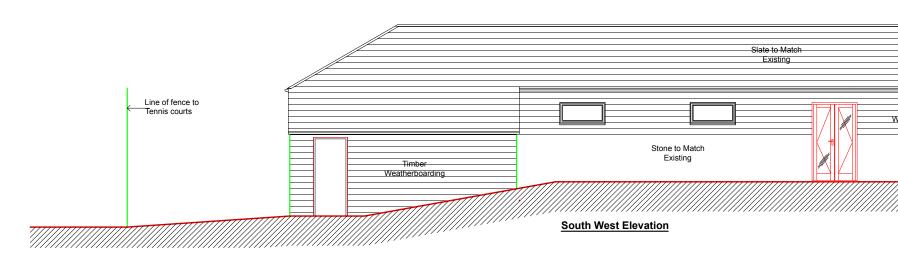

North West Elevation

South East Elevation

| 0     |       | 2.5 | 5 5 | 5 7. | .5 10r | n |
|-------|-------|-----|-----|------|--------|---|
| Scale | 1:100 |     |     |      |        |   |

| <>                                                                                                                                                                   | <><br>REVISIONS |                      | <> |  |  |  |
|----------------------------------------------------------------------------------------------------------------------------------------------------------------------|-----------------|----------------------|----|--|--|--|
| <b>Robin Akers Ltd</b><br>Architectural Consultants<br><b>1 Lee Close, Charlbury,</b><br><b>Oxon OX7 3SG</b><br>tel 01608 810012<br>e-mail robin@robinakersltd.co.uk |                 |                      |    |  |  |  |
| JOB: Extension to Pavilion<br>Nine Acres Playing Fields<br>Charlbury                                                                                                 |                 |                      |    |  |  |  |
| DRAWING:<br>Proposed Elevations                                                                                                                                      |                 |                      |    |  |  |  |
| DF                                                                                                                                                                   | AWN:            | CHECKED:             |    |  |  |  |
| SC                                                                                                                                                                   | ALES: 1:100@A2  | DATE: 1.7.17         |    |  |  |  |
| JC                                                                                                                                                                   | B No.           | DRAWING No. RE<br>P2 | V. |  |  |  |