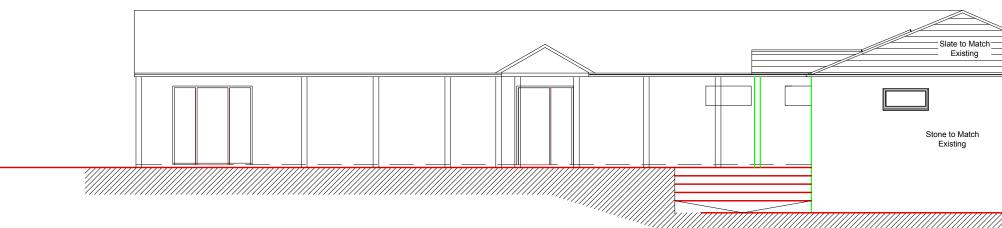

North West Elevation

South East Elevation

| 0     |       | 2.5 | 5 5 | 5 7. | .5 10r | n |
|-------|-------|-----|-----|------|--------|---|
| Scale | 1:100 |     |     |      |        |   |

| <>                                                                                                                                                                   | <><br>REVISIONS |                      | <> |  |  |  |
|----------------------------------------------------------------------------------------------------------------------------------------------------------------------|-----------------|----------------------|----|--|--|--|
| <b>Robin Akers Ltd</b><br>Architectural Consultants<br><b>1 Lee Close, Charlbury,</b><br><b>Oxon OX7 3SG</b><br>tel 01608 810012<br>e-mail robin@robinakersltd.co.uk |                 |                      |    |  |  |  |
| JOB: Extension to Pavilion<br>Nine Acres Playing Fields<br>Charlbury                                                                                                 |                 |                      |    |  |  |  |
| DRAWING:<br>Proposed Elevations                                                                                                                                      |                 |                      |    |  |  |  |
| DF                                                                                                                                                                   | AWN:            | CHECKED:             |    |  |  |  |
| SC                                                                                                                                                                   | ALES: 1:100@A2  | DATE: 1.7.17         |    |  |  |  |
| JC                                                                                                                                                                   | B No.           | DRAWING No. RE<br>P2 | V. |  |  |  |