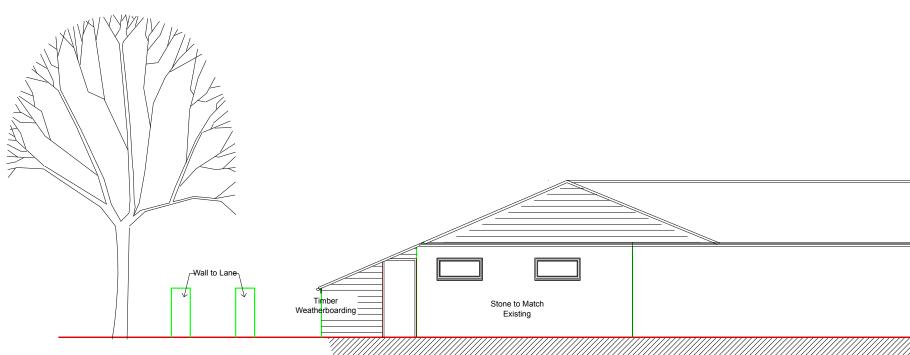

North West Elevation

South East Elevation

| 0     |       | 2.5 | 5 5 | 5 7. | .5 10r | n |
|-------|-------|-----|-----|------|--------|---|
| Scale | 1:100 |     |     |      |        |   |

| <>                                                                                                                                                                   | <><br>REVISIONS |                      | <> |  |  |  |
|----------------------------------------------------------------------------------------------------------------------------------------------------------------------|-----------------|----------------------|----|--|--|--|
| <b>Robin Akers Ltd</b><br>Architectural Consultants<br><b>1 Lee Close, Charlbury,</b><br><b>Oxon OX7 3SG</b><br>tel 01608 810012<br>e-mail robin@robinakersltd.co.uk |                 |                      |    |  |  |  |
| JOB: Extension to Pavilion<br>Nine Acres Playing Fields<br>Charlbury                                                                                                 |                 |                      |    |  |  |  |
| DRAWING:<br>Proposed Elevations                                                                                                                                      |                 |                      |    |  |  |  |
| DF                                                                                                                                                                   | AWN:            | CHECKED:             |    |  |  |  |
| SC                                                                                                                                                                   | ALES: 1:100@A2  | DATE: 1.7.17         |    |  |  |  |
| JC                                                                                                                                                                   | B No.           | DRAWING No. RE<br>P2 | V. |  |  |  |