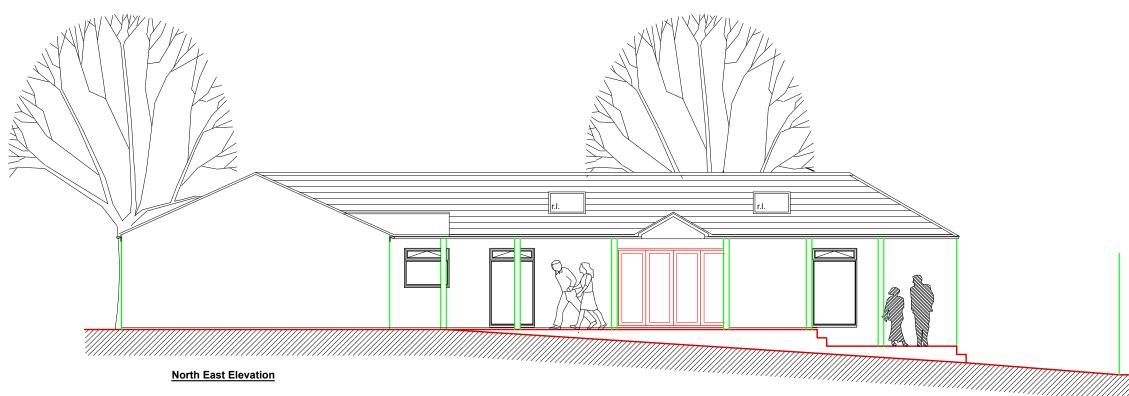

North West Elevation

South East Elevation

| 0     |       | 2.5 | 5 5 | 5 7. | .5 10r | n |
|-------|-------|-----|-----|------|--------|---|
| Scale | 1:100 |     |     |      |        |   |

| <>                                                                                                                                                                   | <><br>REVISIONS |                      | <> |  |  |  |
|----------------------------------------------------------------------------------------------------------------------------------------------------------------------|-----------------|----------------------|----|--|--|--|
| <b>Robin Akers Ltd</b><br>Architectural Consultants<br><b>1 Lee Close, Charlbury,</b><br><b>Oxon OX7 3SG</b><br>tel 01608 810012<br>e-mail robin@robinakersltd.co.uk |                 |                      |    |  |  |  |
| JOB: Extension to Pavilion<br>Nine Acres Playing Fields<br>Charlbury                                                                                                 |                 |                      |    |  |  |  |
| DRAWING:<br>Proposed Elevations                                                                                                                                      |                 |                      |    |  |  |  |
| DF                                                                                                                                                                   | AWN:            | CHECKED:             |    |  |  |  |
| SC                                                                                                                                                                   | ALES: 1:100@A2  | DATE: 1.7.17         |    |  |  |  |
| JC                                                                                                                                                                   | B No.           | DRAWING No. RE<br>P2 | V. |  |  |  |