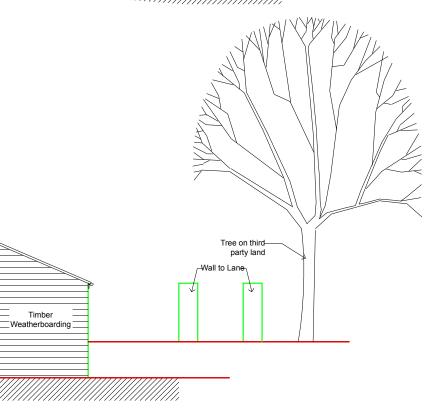

North West Elevation





South East Elevation

| 0     |       | 2.5 | 5 5 | 5 7. | .5 10r | n |
|-------|-------|-----|-----|------|--------|---|
| Scale | 1:100 |     |     |      |        |   |





| <>                                                                                                                                                                   | <><br>REVISIONS |                      | <> |  |  |  |
|----------------------------------------------------------------------------------------------------------------------------------------------------------------------|-----------------|----------------------|----|--|--|--|
| <b>Robin Akers Ltd</b><br>Architectural Consultants<br><b>1 Lee Close, Charlbury,</b><br><b>Oxon OX7 3SG</b><br>tel 01608 810012<br>e-mail robin@robinakersltd.co.uk |                 |                      |    |  |  |  |
| JOB: Extension to Pavilion<br>Nine Acres Playing Fields<br>Charlbury