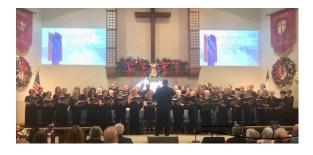

### Christmas Cantata

Sunday, December 1st, 3:00 pm.

Choirs from 6 area churches accompanied by a 17-piece orchestra, will present Lloyd Larson's "Joy Has Dawned."

Ladies Christmas Tea
Saturday, December 7th, 2:30 pm
Brambles English Tea Room | Tickets: \$30 p/p