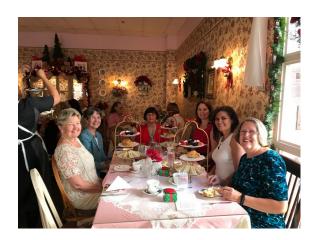

### Christmas Cantata

Sunday, December 1st, 3:00 pm.

Choirs from 6 area churches accompanied by a 17-piece orchestra, will present Lloyd Larson's "Joy Has Dawned."

Ladies Christmas Tea
Saturday, December 7th, 2:30 pm
Brambles English Tea Room | Tickets: \$30 p/p