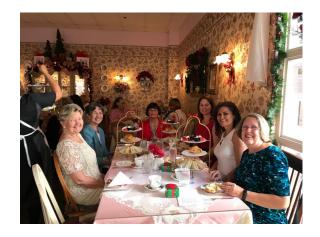

**Click Here for Registration Form** 

**ARE YOU WILLING AND ABLE?** 

CALL THE CHURCH OFFICE FOR DETAILS.

Ladies Christmas Tea Saturday, December 7th, 2:30 pm

Ladies, join Pastor Jacquie at this year's Christmas Tea at Brambles English Tea Room. Tickets are \$30 p/p and will go on sale starting this Sunday in the Narthex and at the church office.