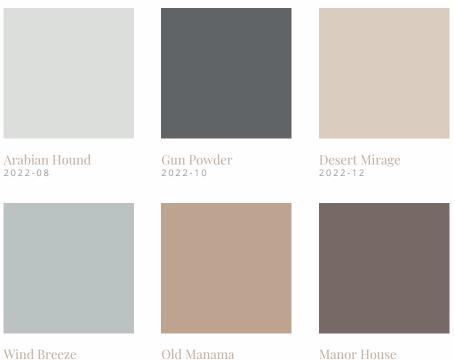

#### RESILIENCE

COLOR PALETTE

2022-09

2022-11

2022-13

Resilience reflects the connection between humanity and the earth. We focus on agility and that change is part of life and we nurture a positive view of ourselves. We make connections and move toward our targets