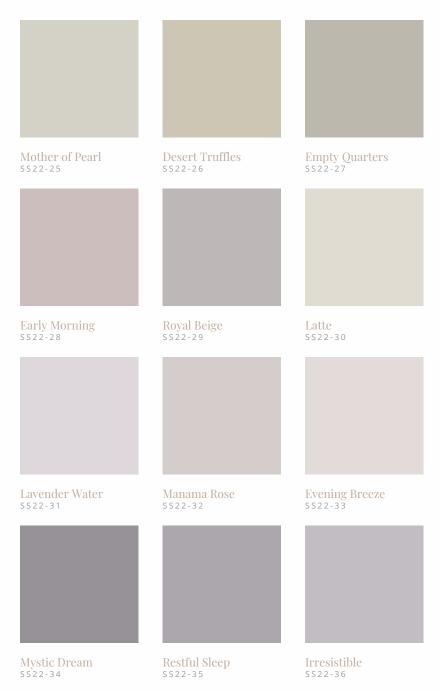

RESTORE

Return to peace, quiet the mind, and find comfort in the softest, most soothing warm grays

**RESTORE** 