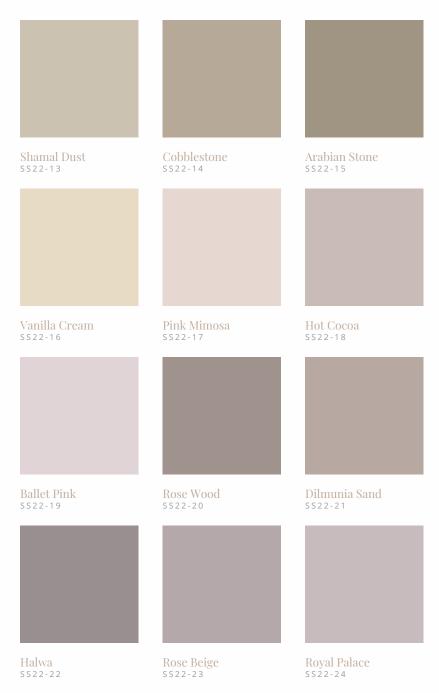

## 02

REVIVE

Revive the purity and power of living and give new strength and energy with soft taupes and hints of warm sand

**REVIVE** 

Color accuracy is only guaranteed when tinted with quality Omega Paints. On screen and printer representation may vary from actual paint color due to variances among screen settings and different operating systems.