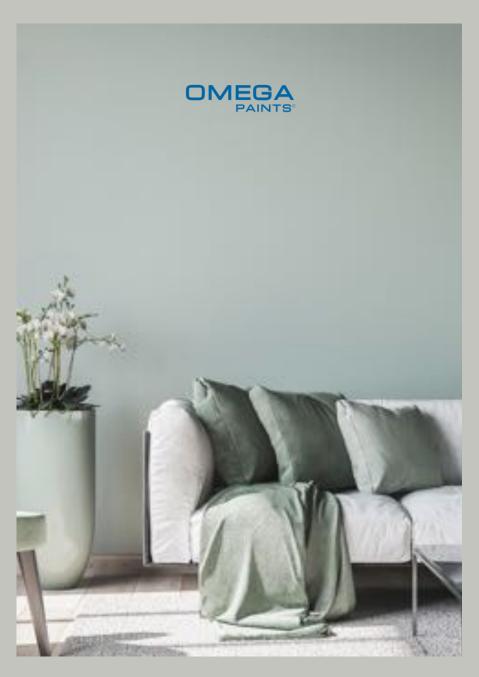

REFRESH

Refresh the soul with calm and optimism with cool hues that bring to mind restful retreats, peacefulness and tranquility

REFRESH

Color accuracy is only guaranteed when tinted with quality Omega Paints. On screen and printer representation may vary from actual paint color due to variances among screen settings and different operating systems.