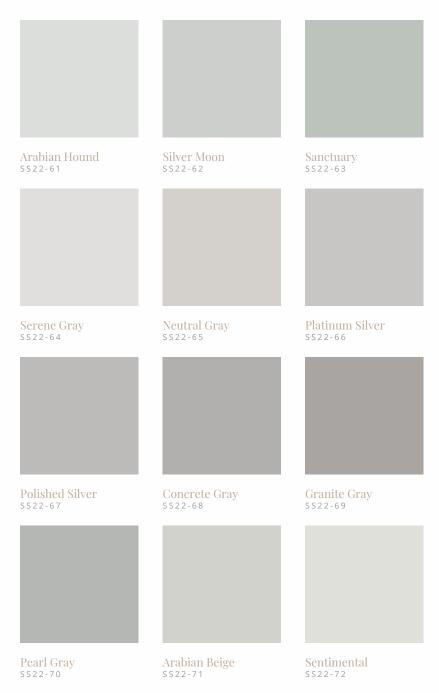

RESTORE

Return to peace, quiet the mind, and find comfort in the softest, most soothing warm grays

**RESTORE** 