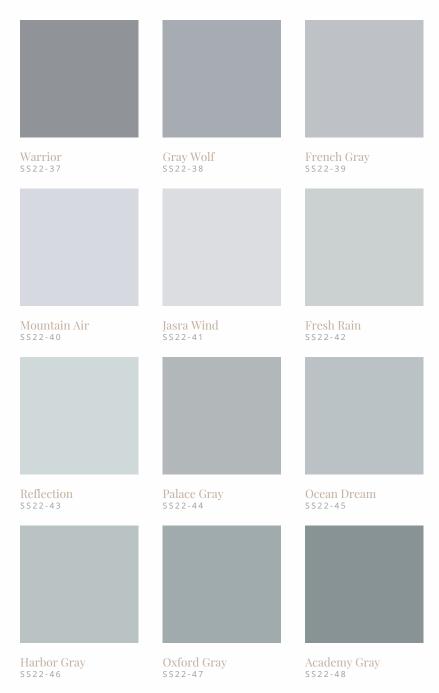

RESTORE

Return to peace, quiet the mind, and find comfort in the softest, most soothing warm grays

**RESTORE** 