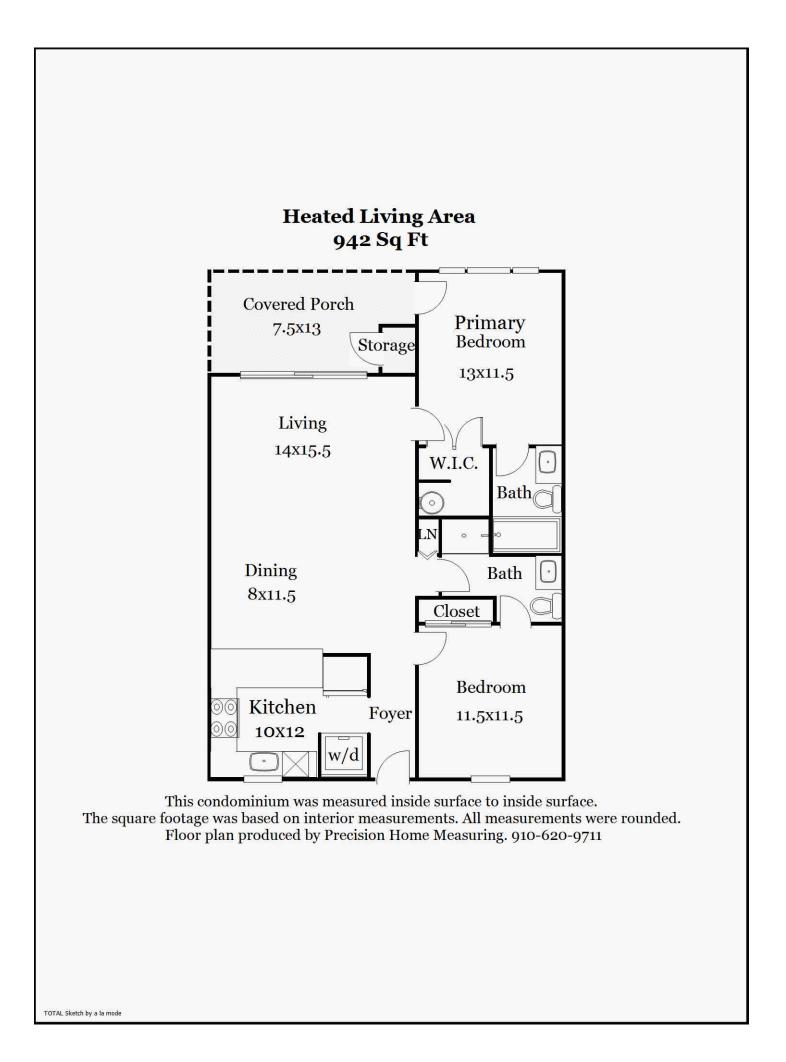

| TOTAL Sketch by a la mode    | Area Calculations Summary |                      |  |  |
|------------------------------|---------------------------|----------------------|--|--|
| Living Area                  | Calculation               | Calculation Details  |  |  |
| First Floor                  | 942.16 Sq ft              | 27.3 × 31.2 = 851.76 |  |  |
|                              |                           | 8 × 11.3 = 90.4      |  |  |
|                              |                           |                      |  |  |
| Total Living Area (Rounded): | 942 Sq ft                 |                      |  |  |
| Non-living Area              |                           |                      |  |  |
| Covered Porch                | 128 Sq ft                 | 8 × 16 = 128         |  |  |
| Covered Porch                | 128 Sq ft                 | $8 \times 16 = 128$  |  |  |