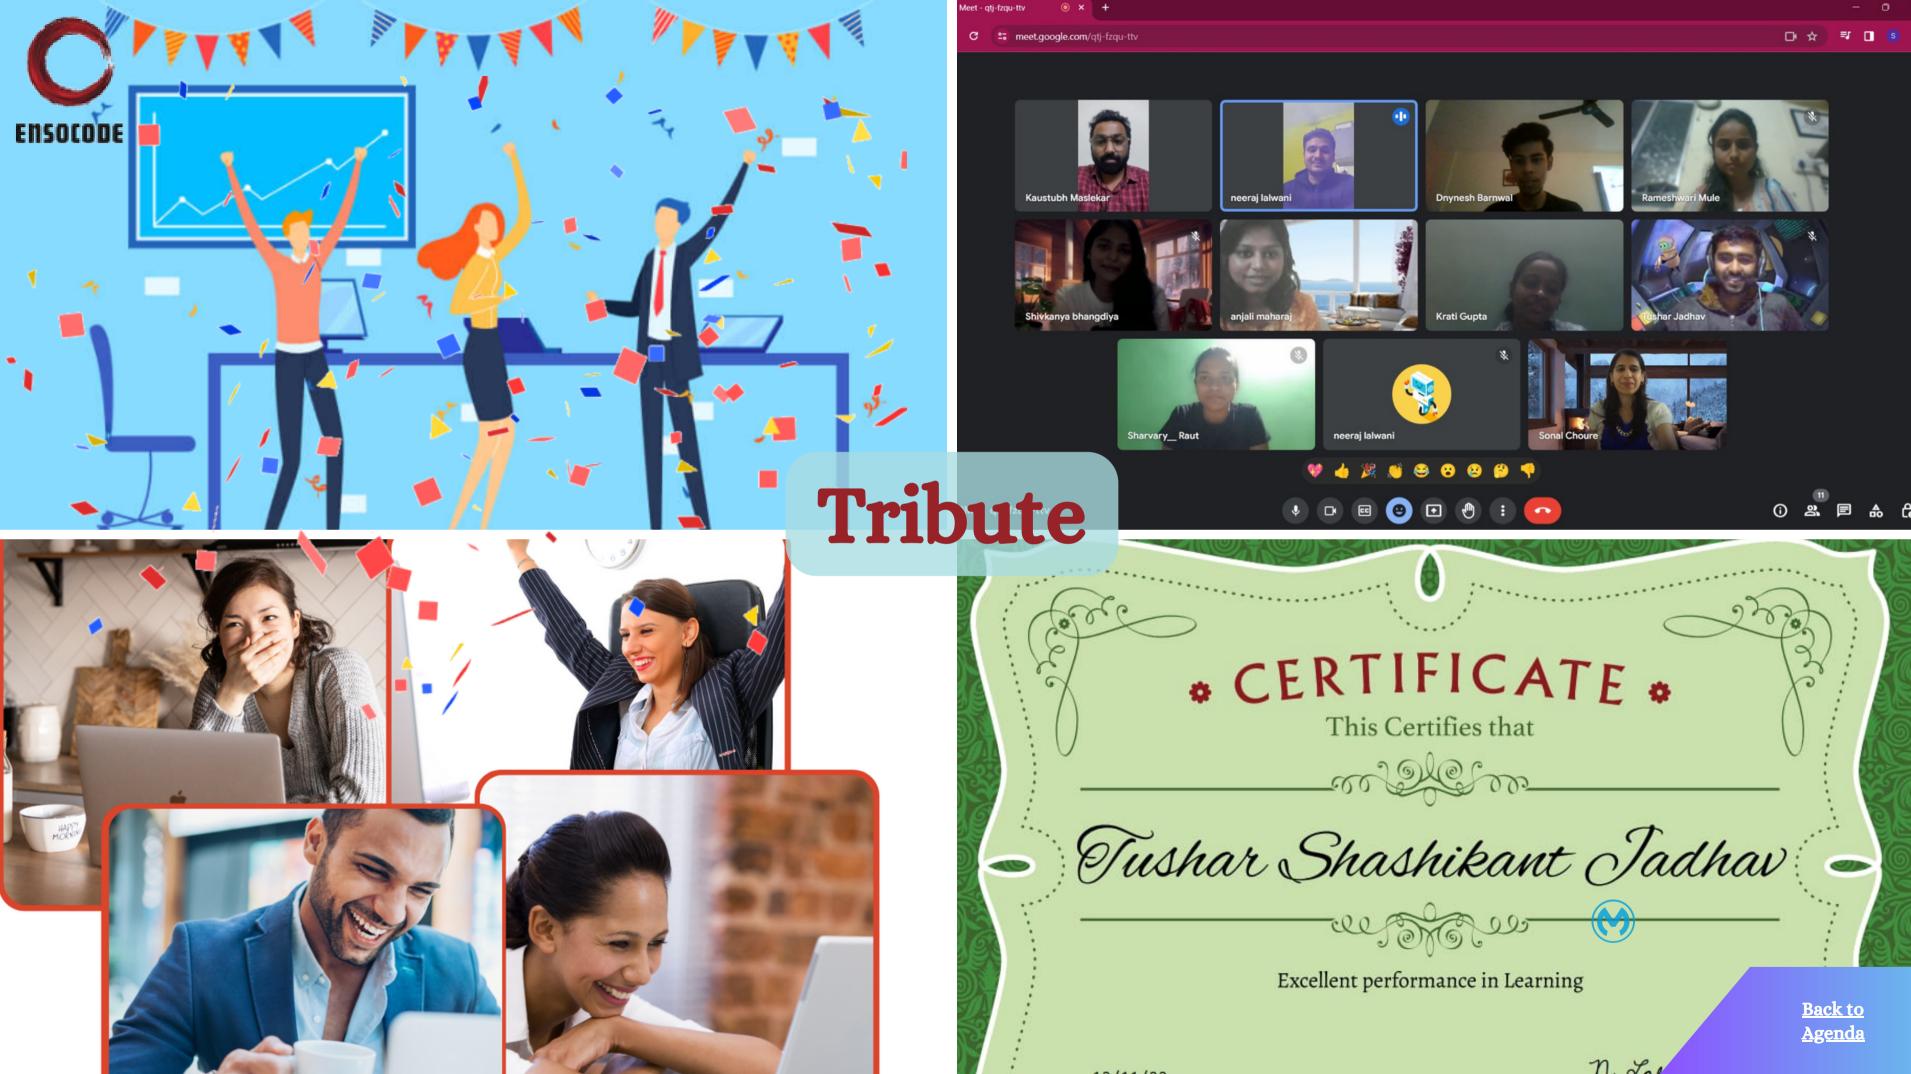

## Tribute

Ensocode proudly offers employee beneficiary programs, encourages continuous growth, expresses heartfelt appreciations, and hosts delightful corporate dinners to foster a positive and supportive work environment.