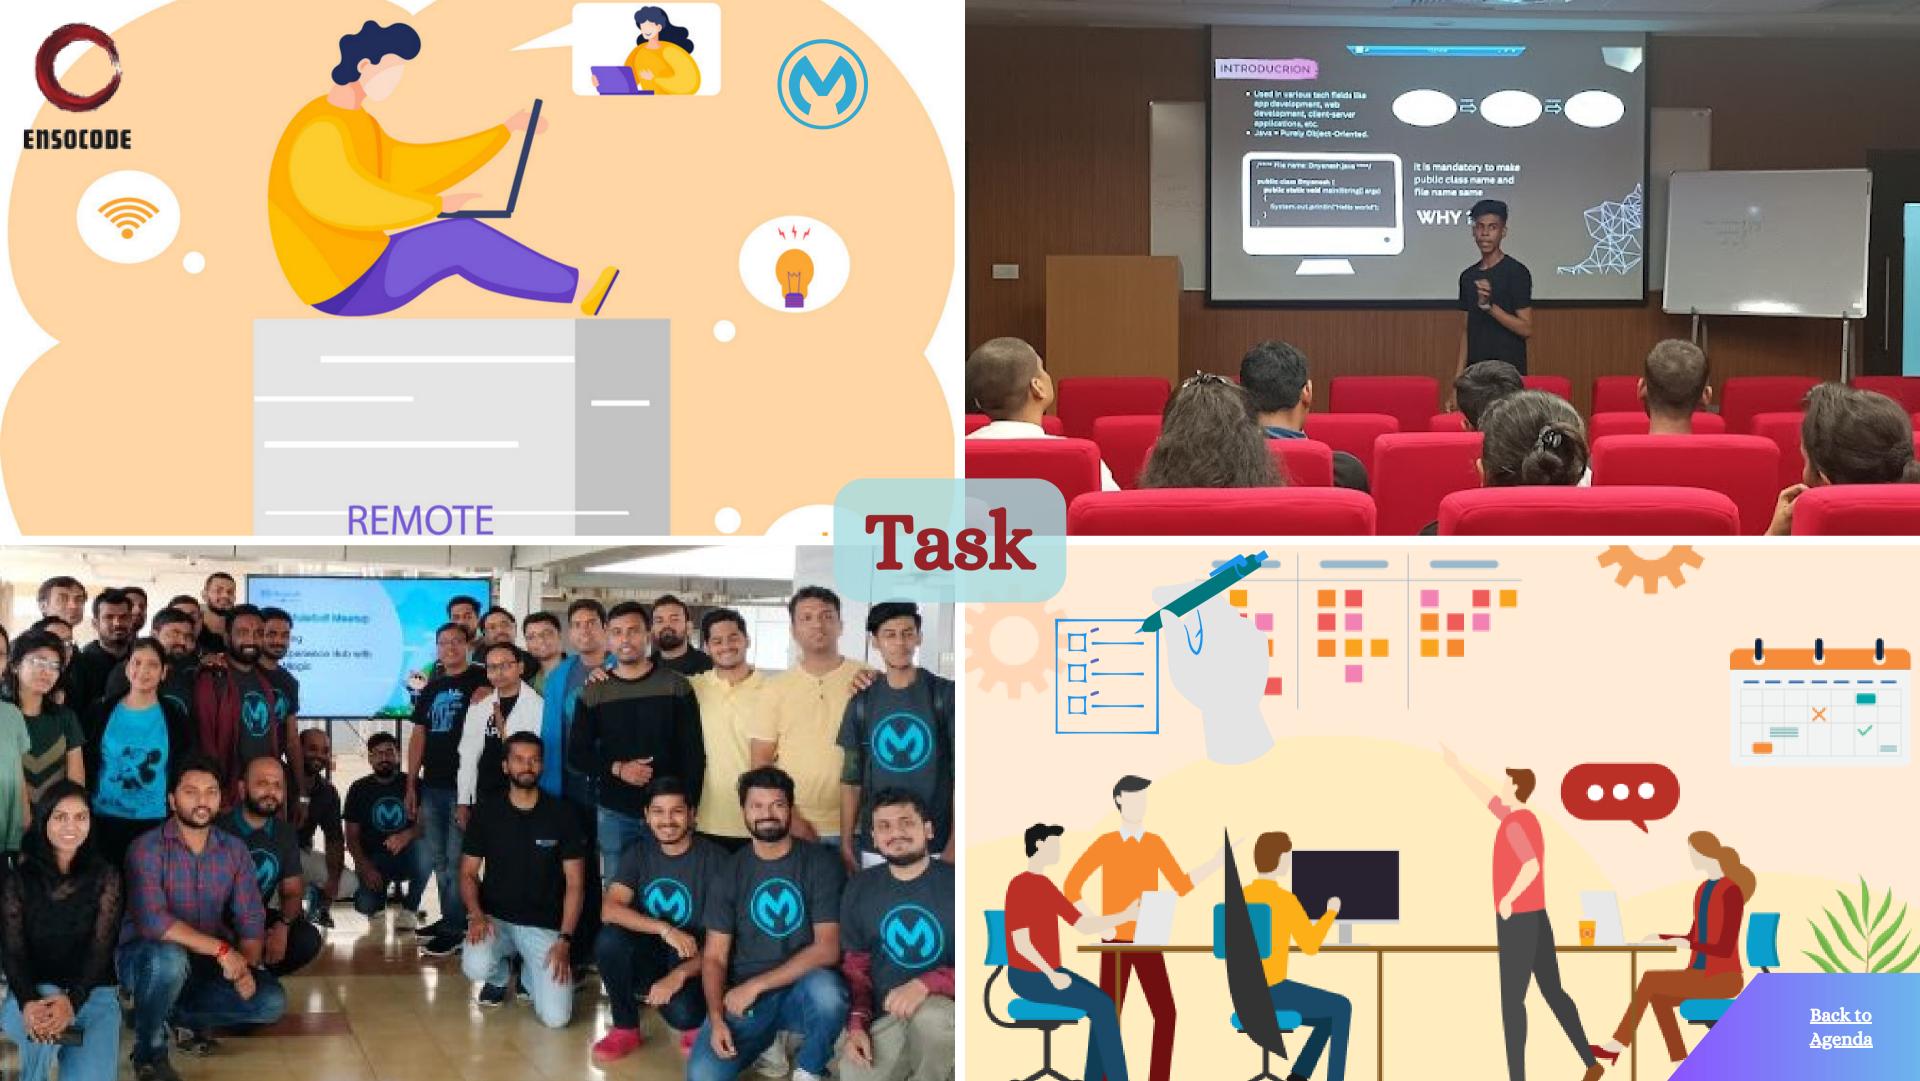

## Task

At Ensocode, we engage in regular stand-up and retrospective meetings to keep everyone informed and continuously improve our work. Our team values collaboration through presentation sessions, where we share ideas and updates. We also prioritize learning through training sessions and encourage open discussions to foster a culture of knowledge exchange and innovation.