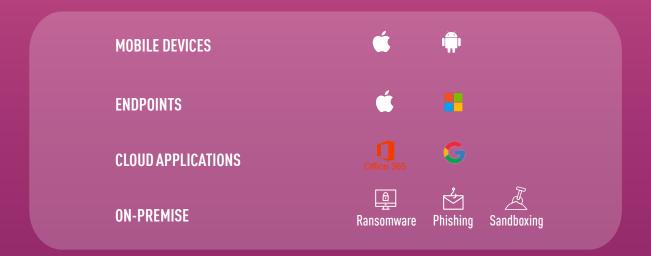

## WHAT DO WE PROTECT

## The SMB Security Suite includes:

- The Quantum Spark featuring best-in-class threat protection, which is easy to deploy, manage and maintain. Integrates communication and security into an "all in one" security gateway with "out-of-the-box security" using top notch Threat Intelligence
- Harmony Email & Collaboration offers complete protection for SMBs cloud email. The advanced solution combines Anti-Phishing, including URL inspection and file sandboxing and sanitization (CDR), for incoming and internal Office 365 and Google Suite emails
- Harmony Endpoint delivers advanced threat protection for known, unknown and zero-day malwares, Sandbox Emulation and Extraction, enhanced by automated endpoint forensics analysis, access control and Web Protection features
- Harmony Mobile offers comprehensive, enterprise-grade mobile security that protects iOS and Android devices, apps, and the networks they depend on from advanced mobile threats. Protects against OS vulnerabilities, MiTM attacks and malicious apps