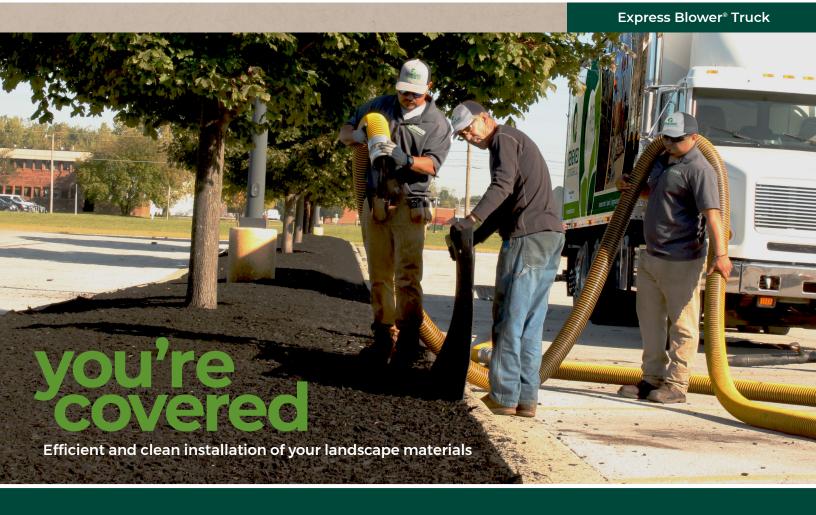

# **RENEWED Express Blower® Truck**

Express Blower Trucks make quick work of your mulching needs with no damage to your existing landscape. Our Express Blower is a top of the line truck that utilizes strong air pressure to spread materials on the installation area with a flexible hose.

#### ADVANTAGE OF USING OUR **EXPRESS BLOWER TRUCK**

- Labor Reduction
- Time Savings
- Clean Professional Finish
- Cost Effective
- Increased Project Efficiency
- No heavy equipment to cause ground damage

The next time you need a project completed with precision and easechoose the Express Blower method.