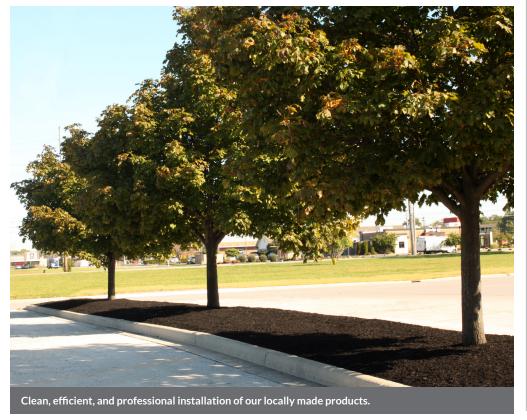

# **RENEWED Express Blower® Truck**

Express Blower Trucks make quick work of your mulching needs with no damage to your existing landscape. Our Express Blower is a top of the line truck that utilizes strong air pressure to spread materials on the installation area with a flexible hose.

#### ADVANTAGE OF USING OUR **EXPRESS BLOWER TRUCK**

- Labor Reduction
- Time Savings
- Clean Professional Finish
- Cost Effective
- Increased Project Efficiency
- No heavy equipment to cause ground damage

The next time you need a project completed with precision and easechoose the Express Blower method.