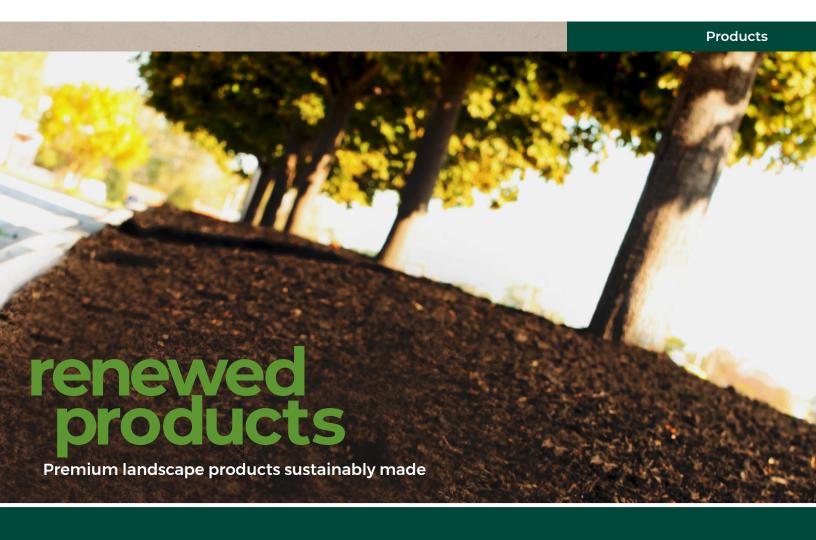

### Renewed Elite Hardwood Products

Recycled natural hardwood materials are triple shred into a fine mulch. Renewed Elite Bark $^{\text{m}}$  is a premium bark product, aged for the darkest natural brown. Color enhanced products are improved by using a long-lasting water-based, non-toxic, eco-friendly colorant—safe for kids, pets, and the environment.

Renewed Elite Bark

Black Max Elite

**Brown Walnut Elite** 

Nature's Elite