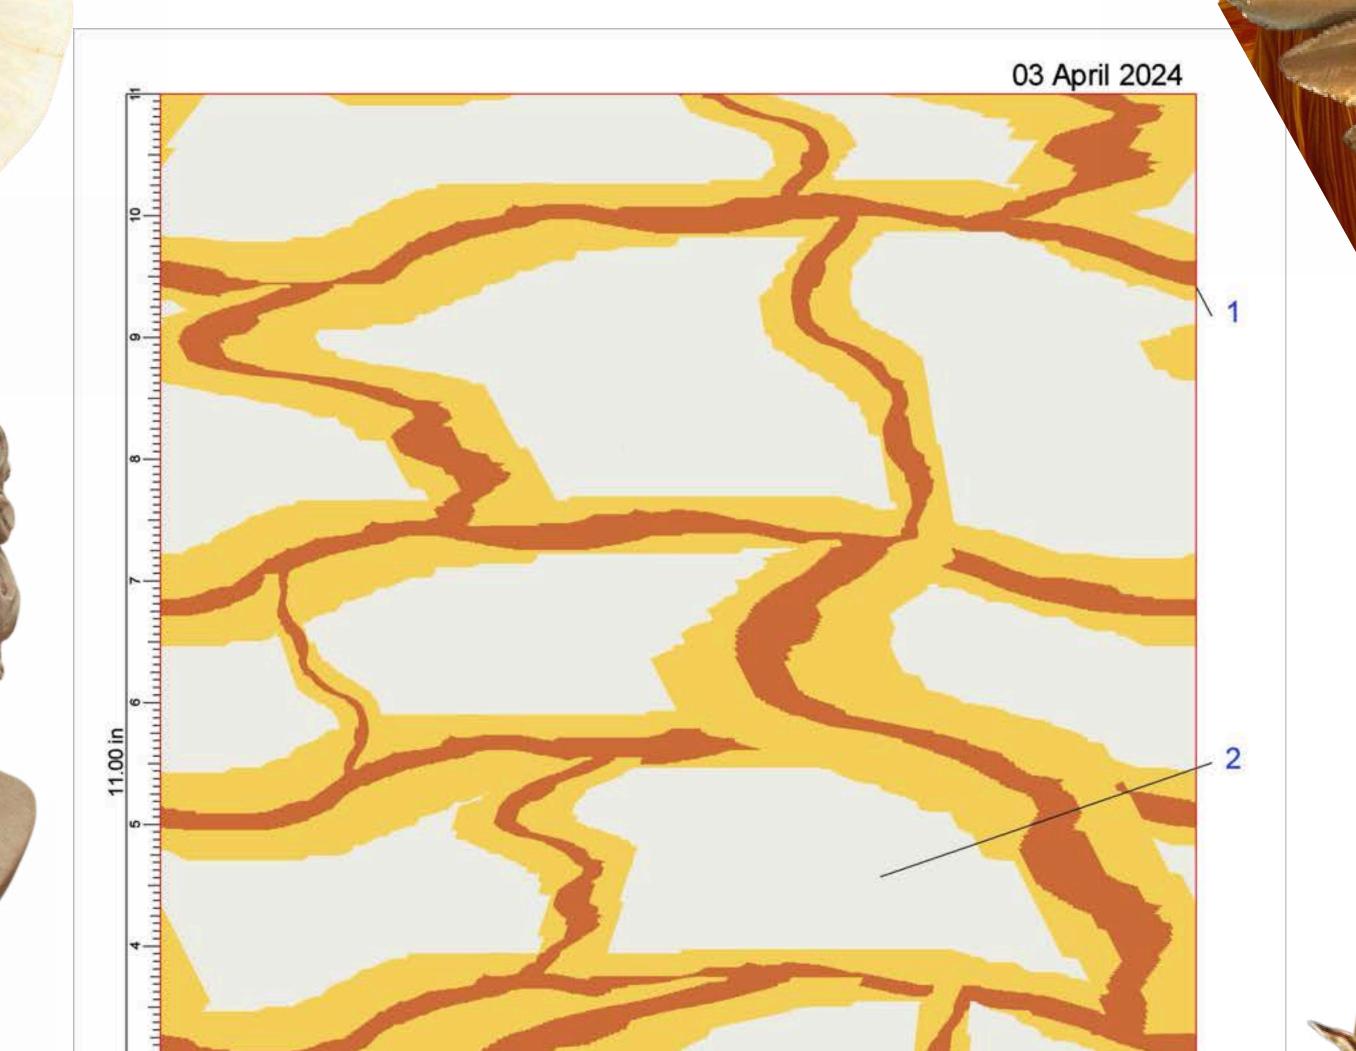

O_S_Smooth               |  |
|                                              |                                    |  |
|                                              | PANTONE 11-430                     |  |
| an en an | R=240 G=238 B=229                  |  |
| metallic                                     | 1_24_Nec_CO_S_Smooth               |  |

### Stripe Colorways





Name : Plain Type : unknown Shaft count : 2 X / Y : 2 / 2 Draft : 0



Name : fancy twill Type : unknown Shaft count : 2 X / Y : 24 / 12 Draft : 0 Name : Lace\_1 Type : Custom Shaft count : 6 X/Y:6/6 Draft : 0000010000...

Colorway Name: --001--

Panel Name: Stripe 4 Colorways Joanna DiFeo

Date: Wednesday, February 14, 2024 (7:41:54 PM)

### Original Print Colorways





#### New Created Print Colorways

Dress Flat





8.50 in

Joanna DiFeo New Motif Print Kaledo OG Print Repeated Tile New Colorway 1 -003--

| 1                    | 2                      | 3                     |
|----------------------|------------------------|-----------------------|
| PANTONE 17           | PANTONE 11             | PANTONE 13            |
| -1353<br>TCX:Apricot | -4300<br>TCX:Marshmall | -0755<br>TCX:Primrose |
| Orange               | 0W                     | Yellow                |
| R:204 G:107          | R:240 G:238            | R:247 G:209           |
| B:60                 | B:229                  | B:87                  |
| 14.54%               | 49.24%                 | 36.22%                |

# New Created Print

3

Palette Data

#### Intarsia Colorways

913



Cardigan Flat



#### Intarsia Palette Data