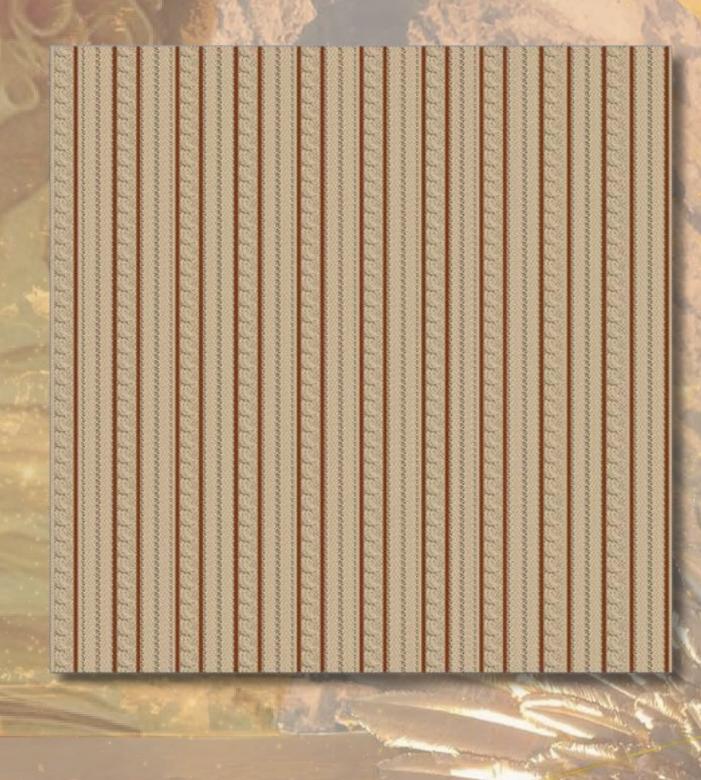

### Stitch Colorways

1919

Pullover Turtleneck Flat

and the second

A. A. A. A. A.

JDFWLP1