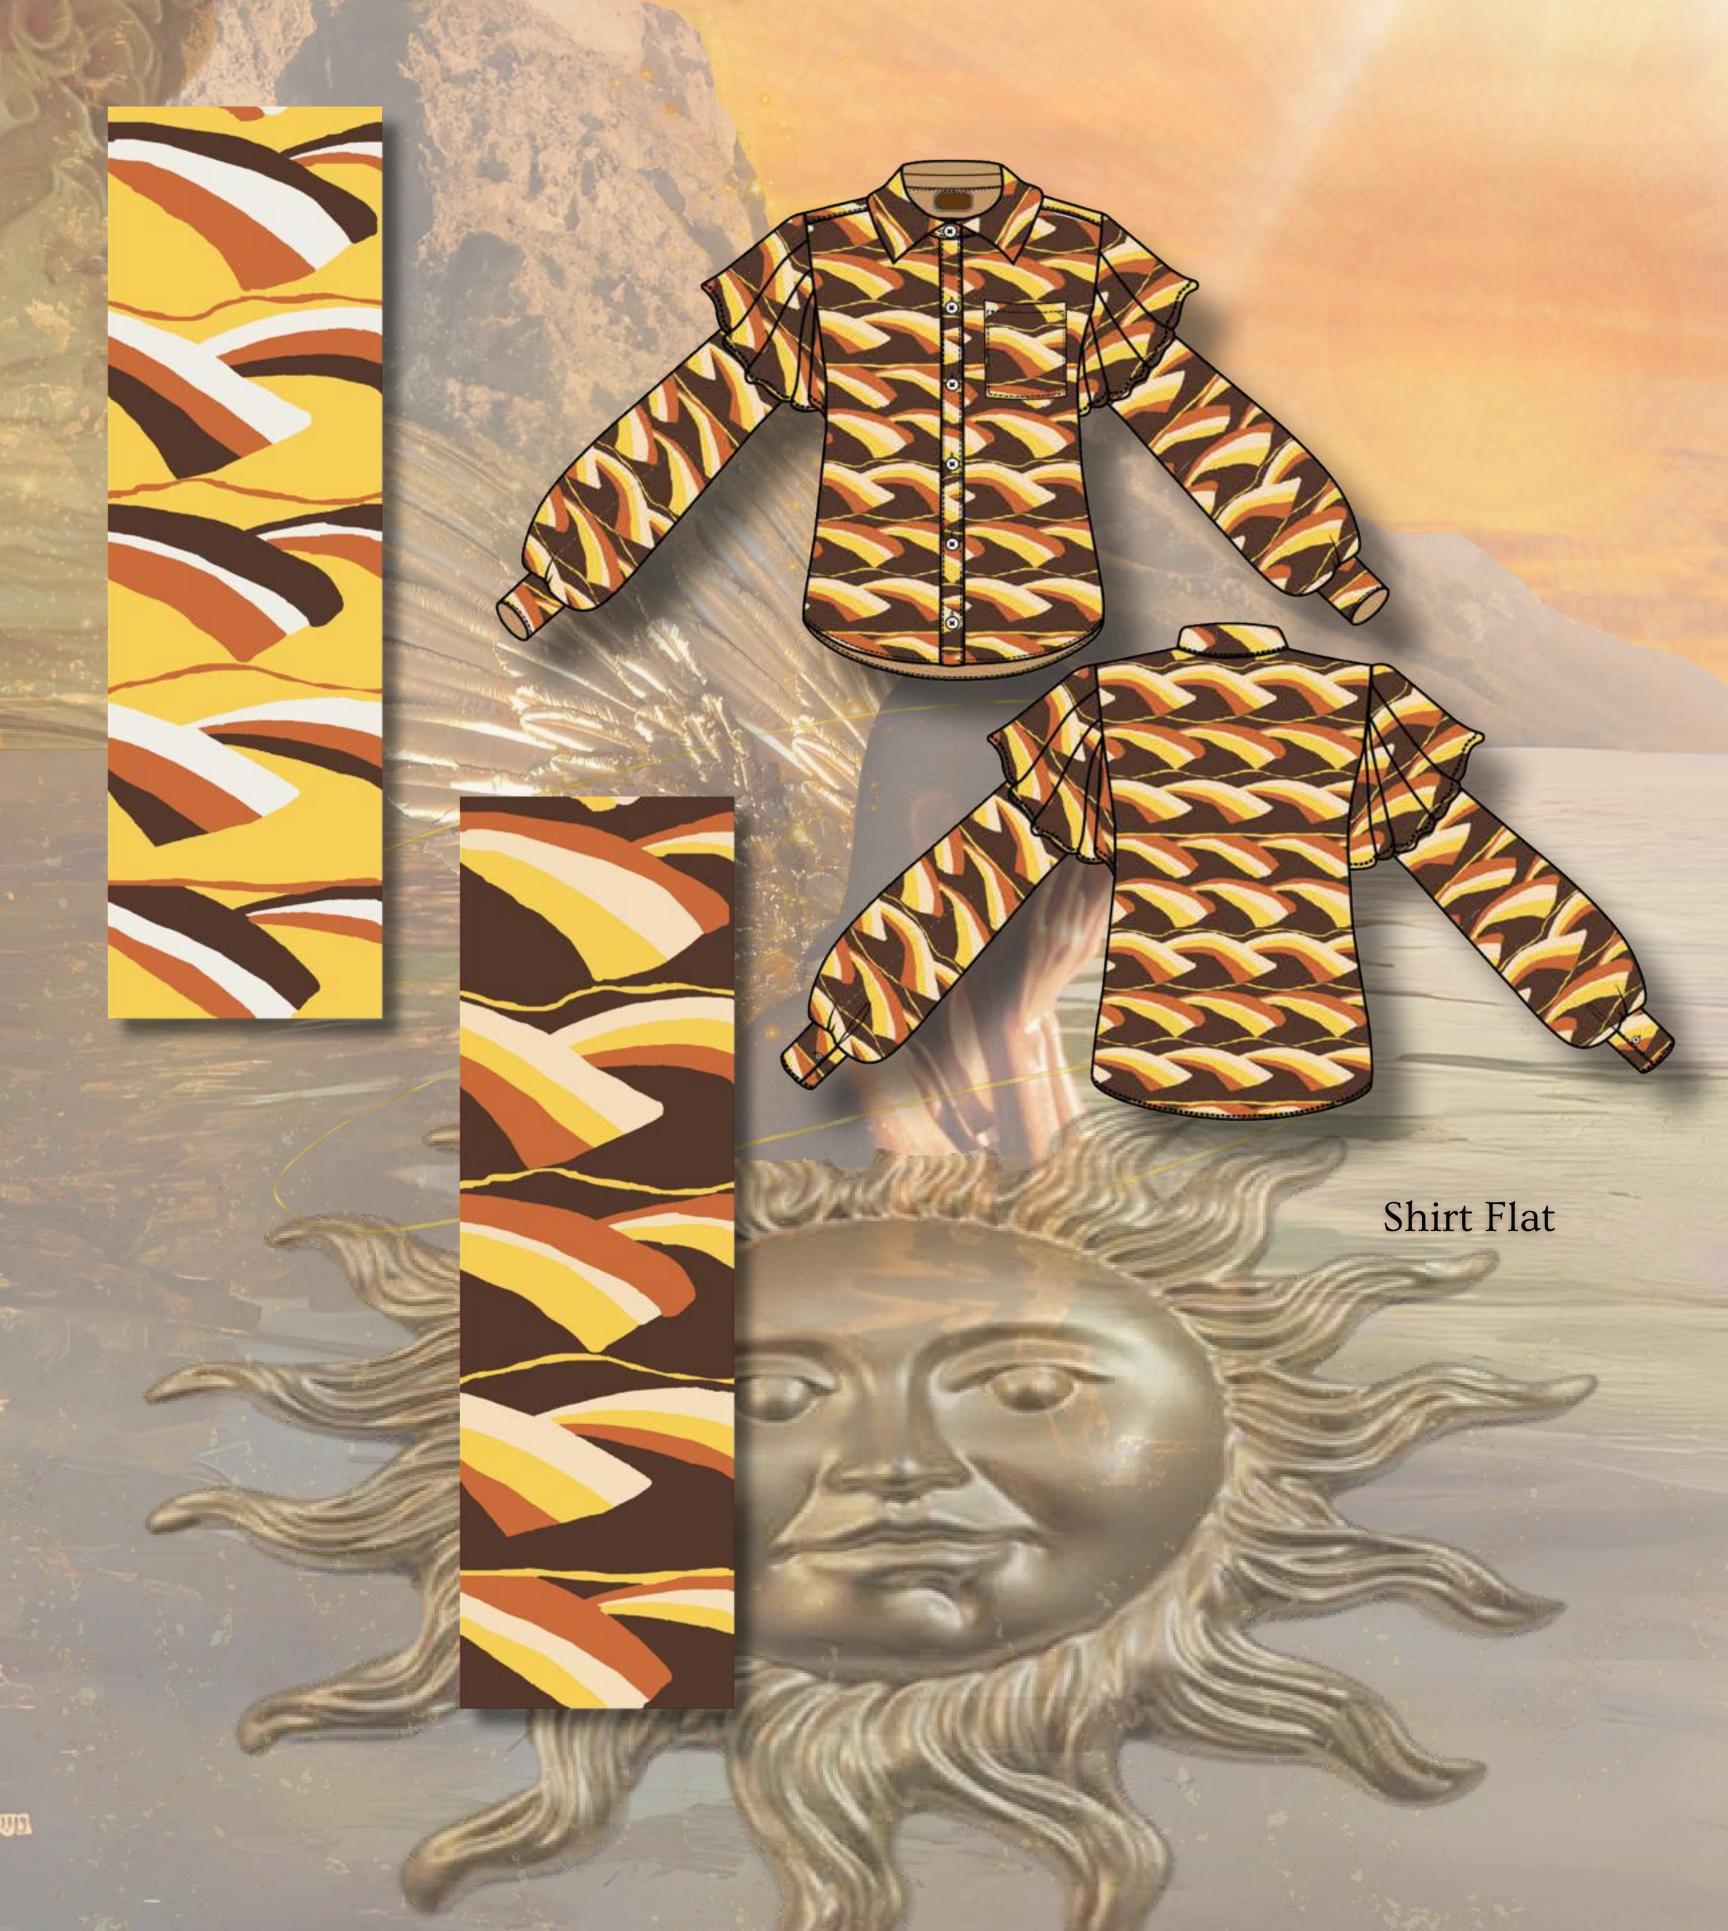

### Original Print Colorways

#### New Created Print Colorways

Dress Flat

8.50 in

Joanna DiFeo New Motif Print Kaledo OG Print Repeated Tile New Colorway 1 -003--

| 1                    | 2                      | 3                     |
|----------------------|------------------------|-----------------------|
| PANTONE 17           | PANTONE 11             | PANTONE 13            |
| -1353<br>TCX:Apricot | -4300<br>TCX:Marshmall | -0755<br>TCX:Primrose |
| Orange               | 0W                     | Yellow                |
| R:204 G:107          | R:240 G:238            | R:247 G:209           |
| B:60                 | B:229                  | B:87                  |
| 14.54%               | 49.24%                 | 36.22%                |