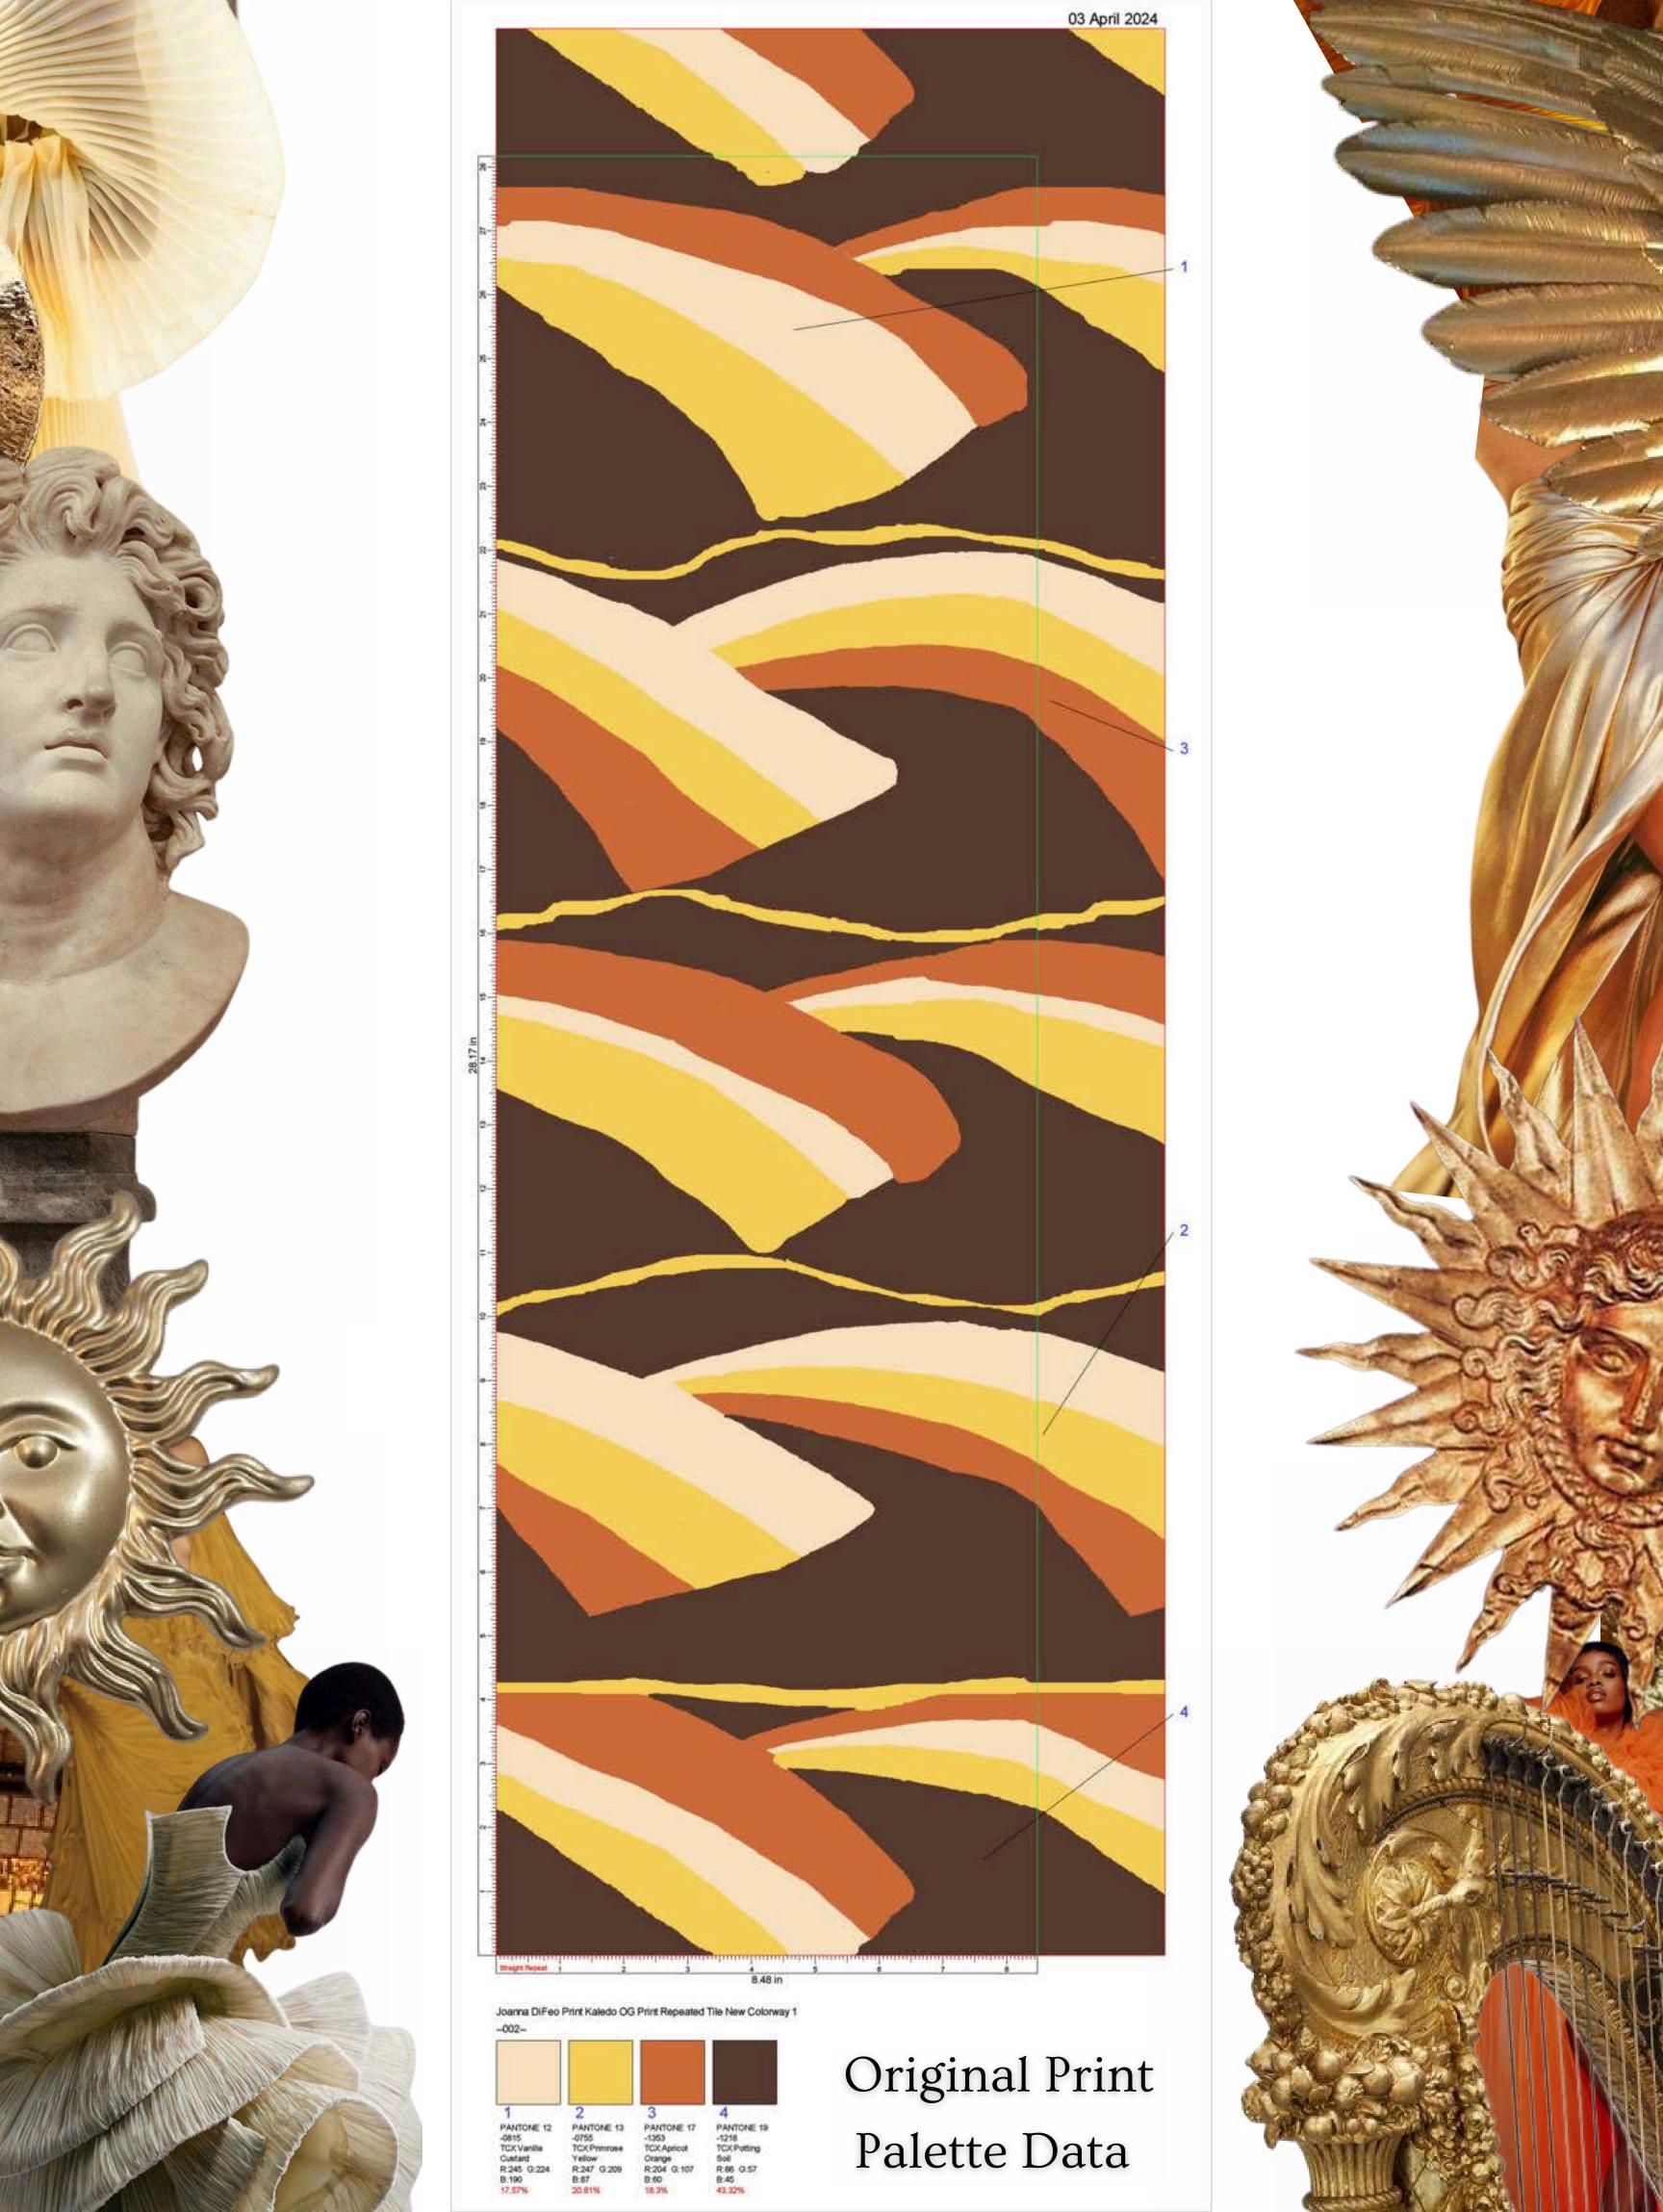

**PANTONE 12-0815 KEY** TCX: Vanilla Custard

**PANTONE 13-0755 KEY** TCX: Primrose Yellow

**PANTONE 16-0950 ACCENT** TCX: Narcissus

**PANTONE 17-1353 KEY** TCX: Apricot Orange

**PANTONE 18-1148 KEY** TCX: Caramel Café

**PANTONE 19-1218 KEY** TCX: Potting Soil

**PANTONE 19-0840 ACCENT** TCX: Delicioso

**PANTONE 19-0303 ACCENT** TCX: Jet Black

SPRING 2024

SPRING 2024

FALL 2023

competitons include

Designers like Marc Jacobs & Ralph Lauren are top competitors of Joanna Michelle DiFeo. These two competitors, in contrast to made-to-measure haute couture, use common sizing and more rapid fabrication methods. Although the style, material, and construction of these designer collections are still upscale and pricey, they are comparatively more affordable than clothing that is made to order, which is the same quality and technique of Joanna Michelle DiFeo's designs.

### Original Print Colorways