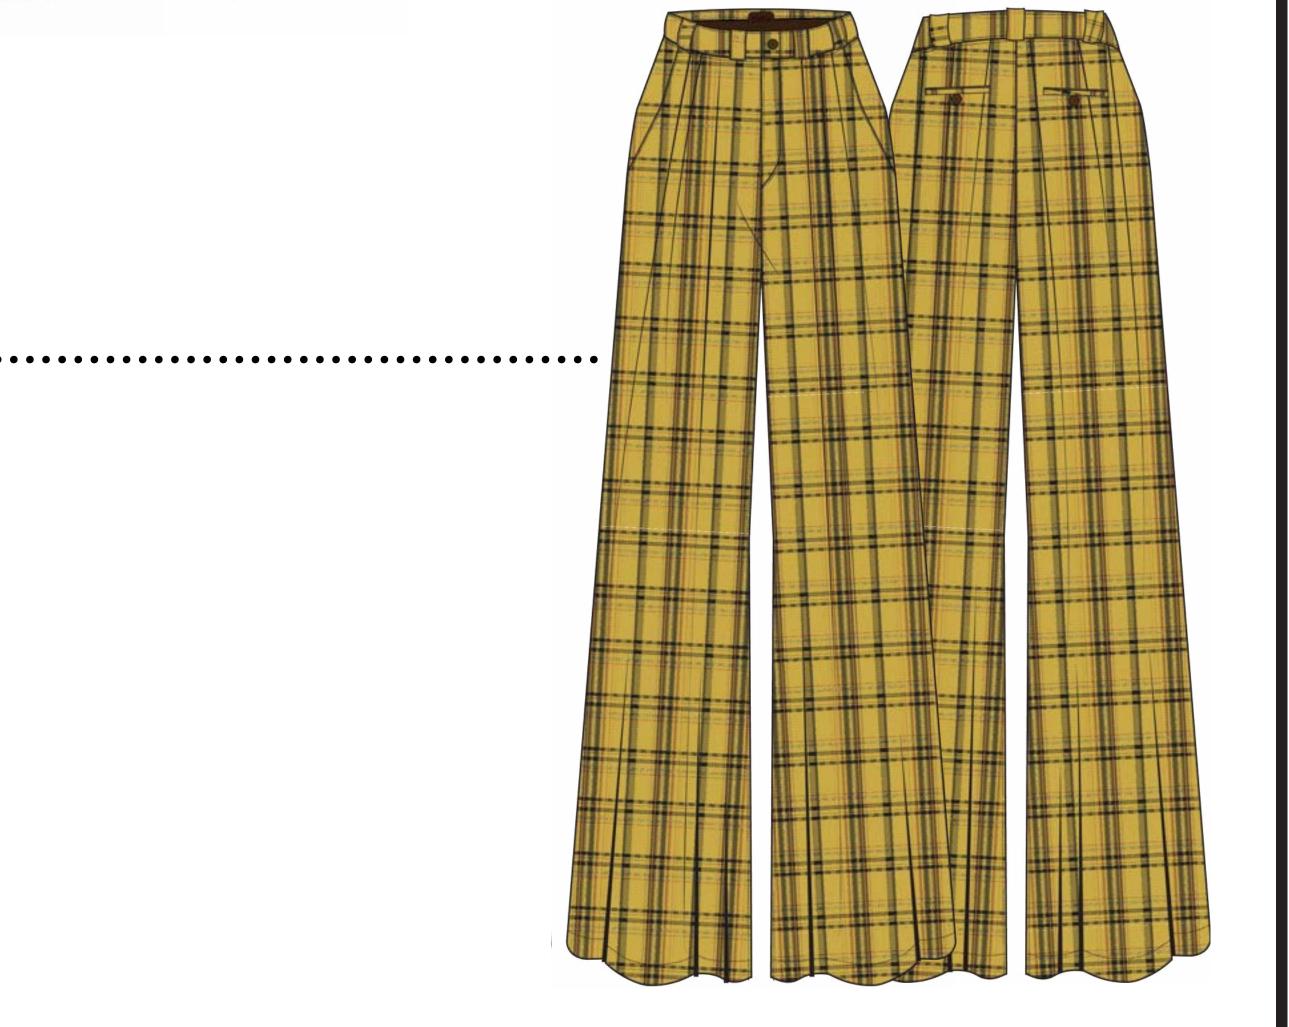

13            |
| -1353<br>TCX:Apricot | -4300<br>TCX:Marshmall | -0755<br>TCX:Primrose |
| Orange               | 0W                     | Yellow                |
| R:204 G:107          | R:240 G:238            | R:247 G:209           |
| B:60                 | B:229                  | B:87                  |
| 14.54%               | 49.24%                 | 36.22%                |

# New Created Print

3

Palette Data

#### Intarsia Colorways

913



Cardigan Flat



#### Intarsia Palette Data



Name: Joanna DiFeo Print Kaledo O'G Print Repeated Tile New Colorway Knit Intersia Modification Date: Wednesday, April 10, 2024 (7:05:07 PM)

Colorway: -003--Size: 74 \* 305 (Skitches)

### Stitch Colorways



1919

Pullover Turtleneck Flat

and the second

A. A. A. A. A.













JDFWLP1