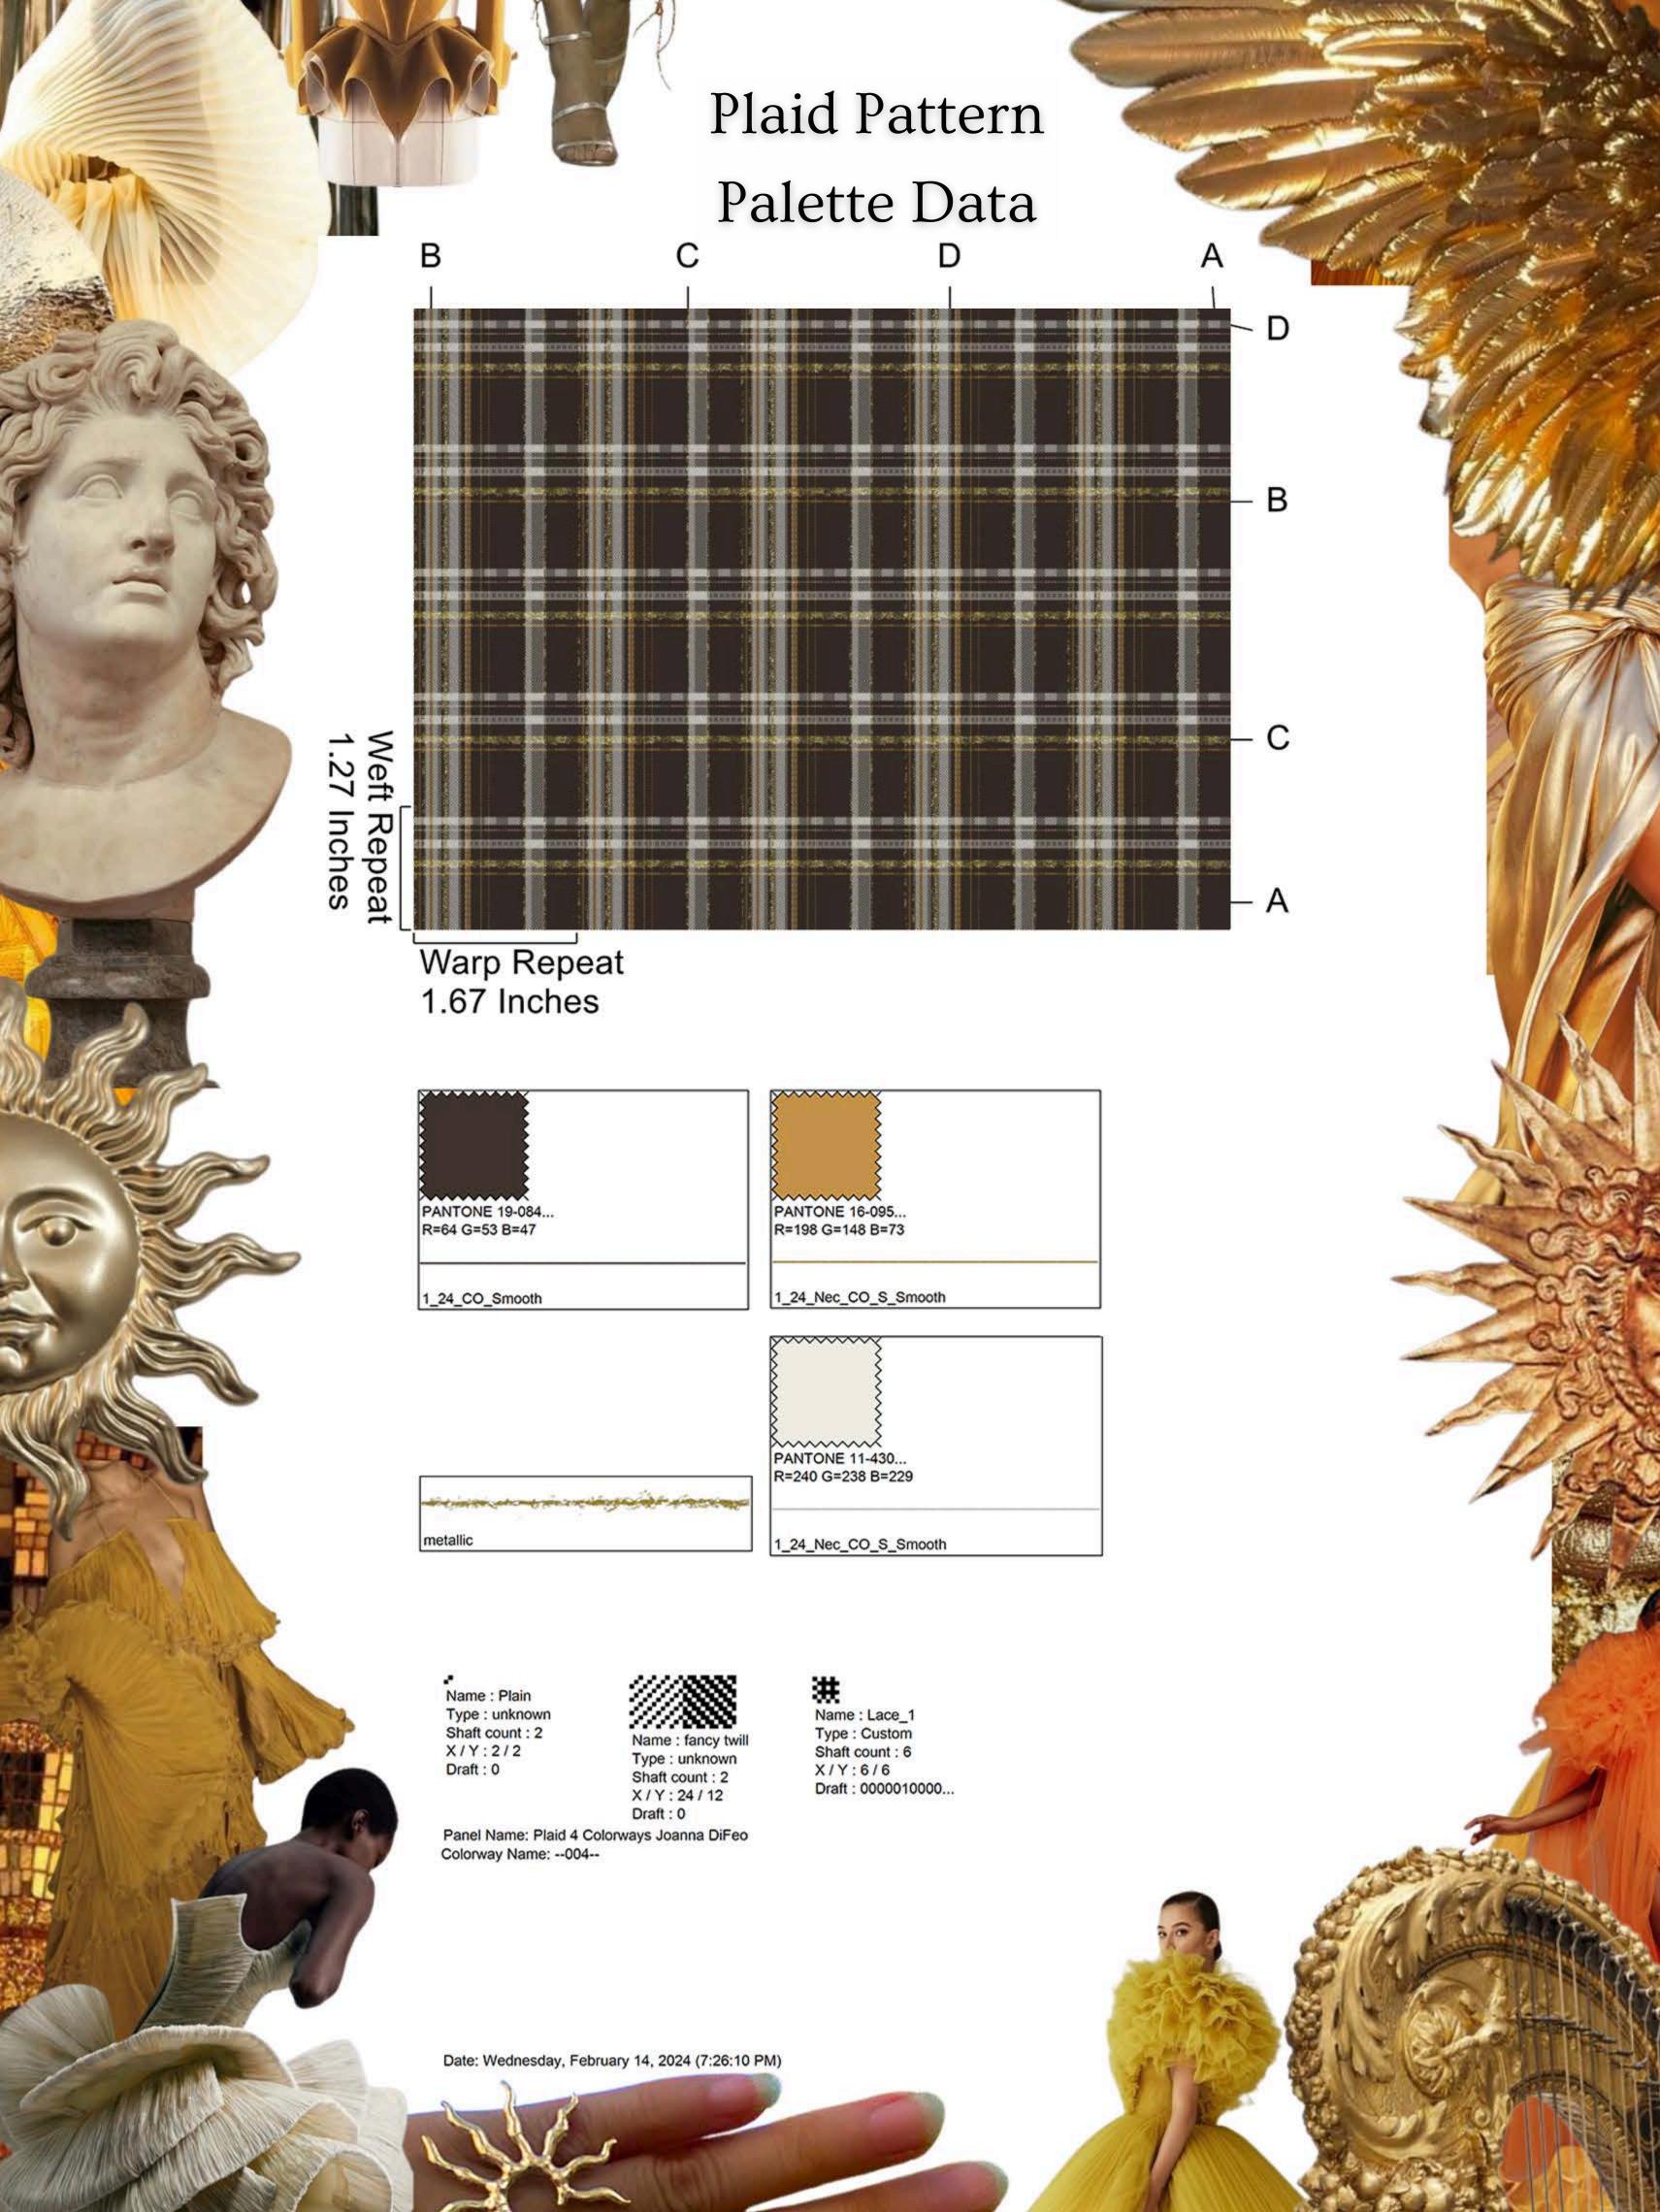

SPRING 2024

SPRING 2023

| PANTONE 19-084<br>R=64 G=53 B=47             | PANTONE 16-095<br>R=198 G=148 B=73 |  |
|----------------------------------------------|------------------------------------|--|
| 1_24_CO_Smooth                               | 1_24_Nec_CO_S_Smooth               |  |
|                                              |                                    |  |
|                                              | PANTONE 11-430                     |  |
| an en an | R=240 G=238 B=229                  |  |
| metallic                                     | 1_24_Nec_CO_S_Smooth               |  |