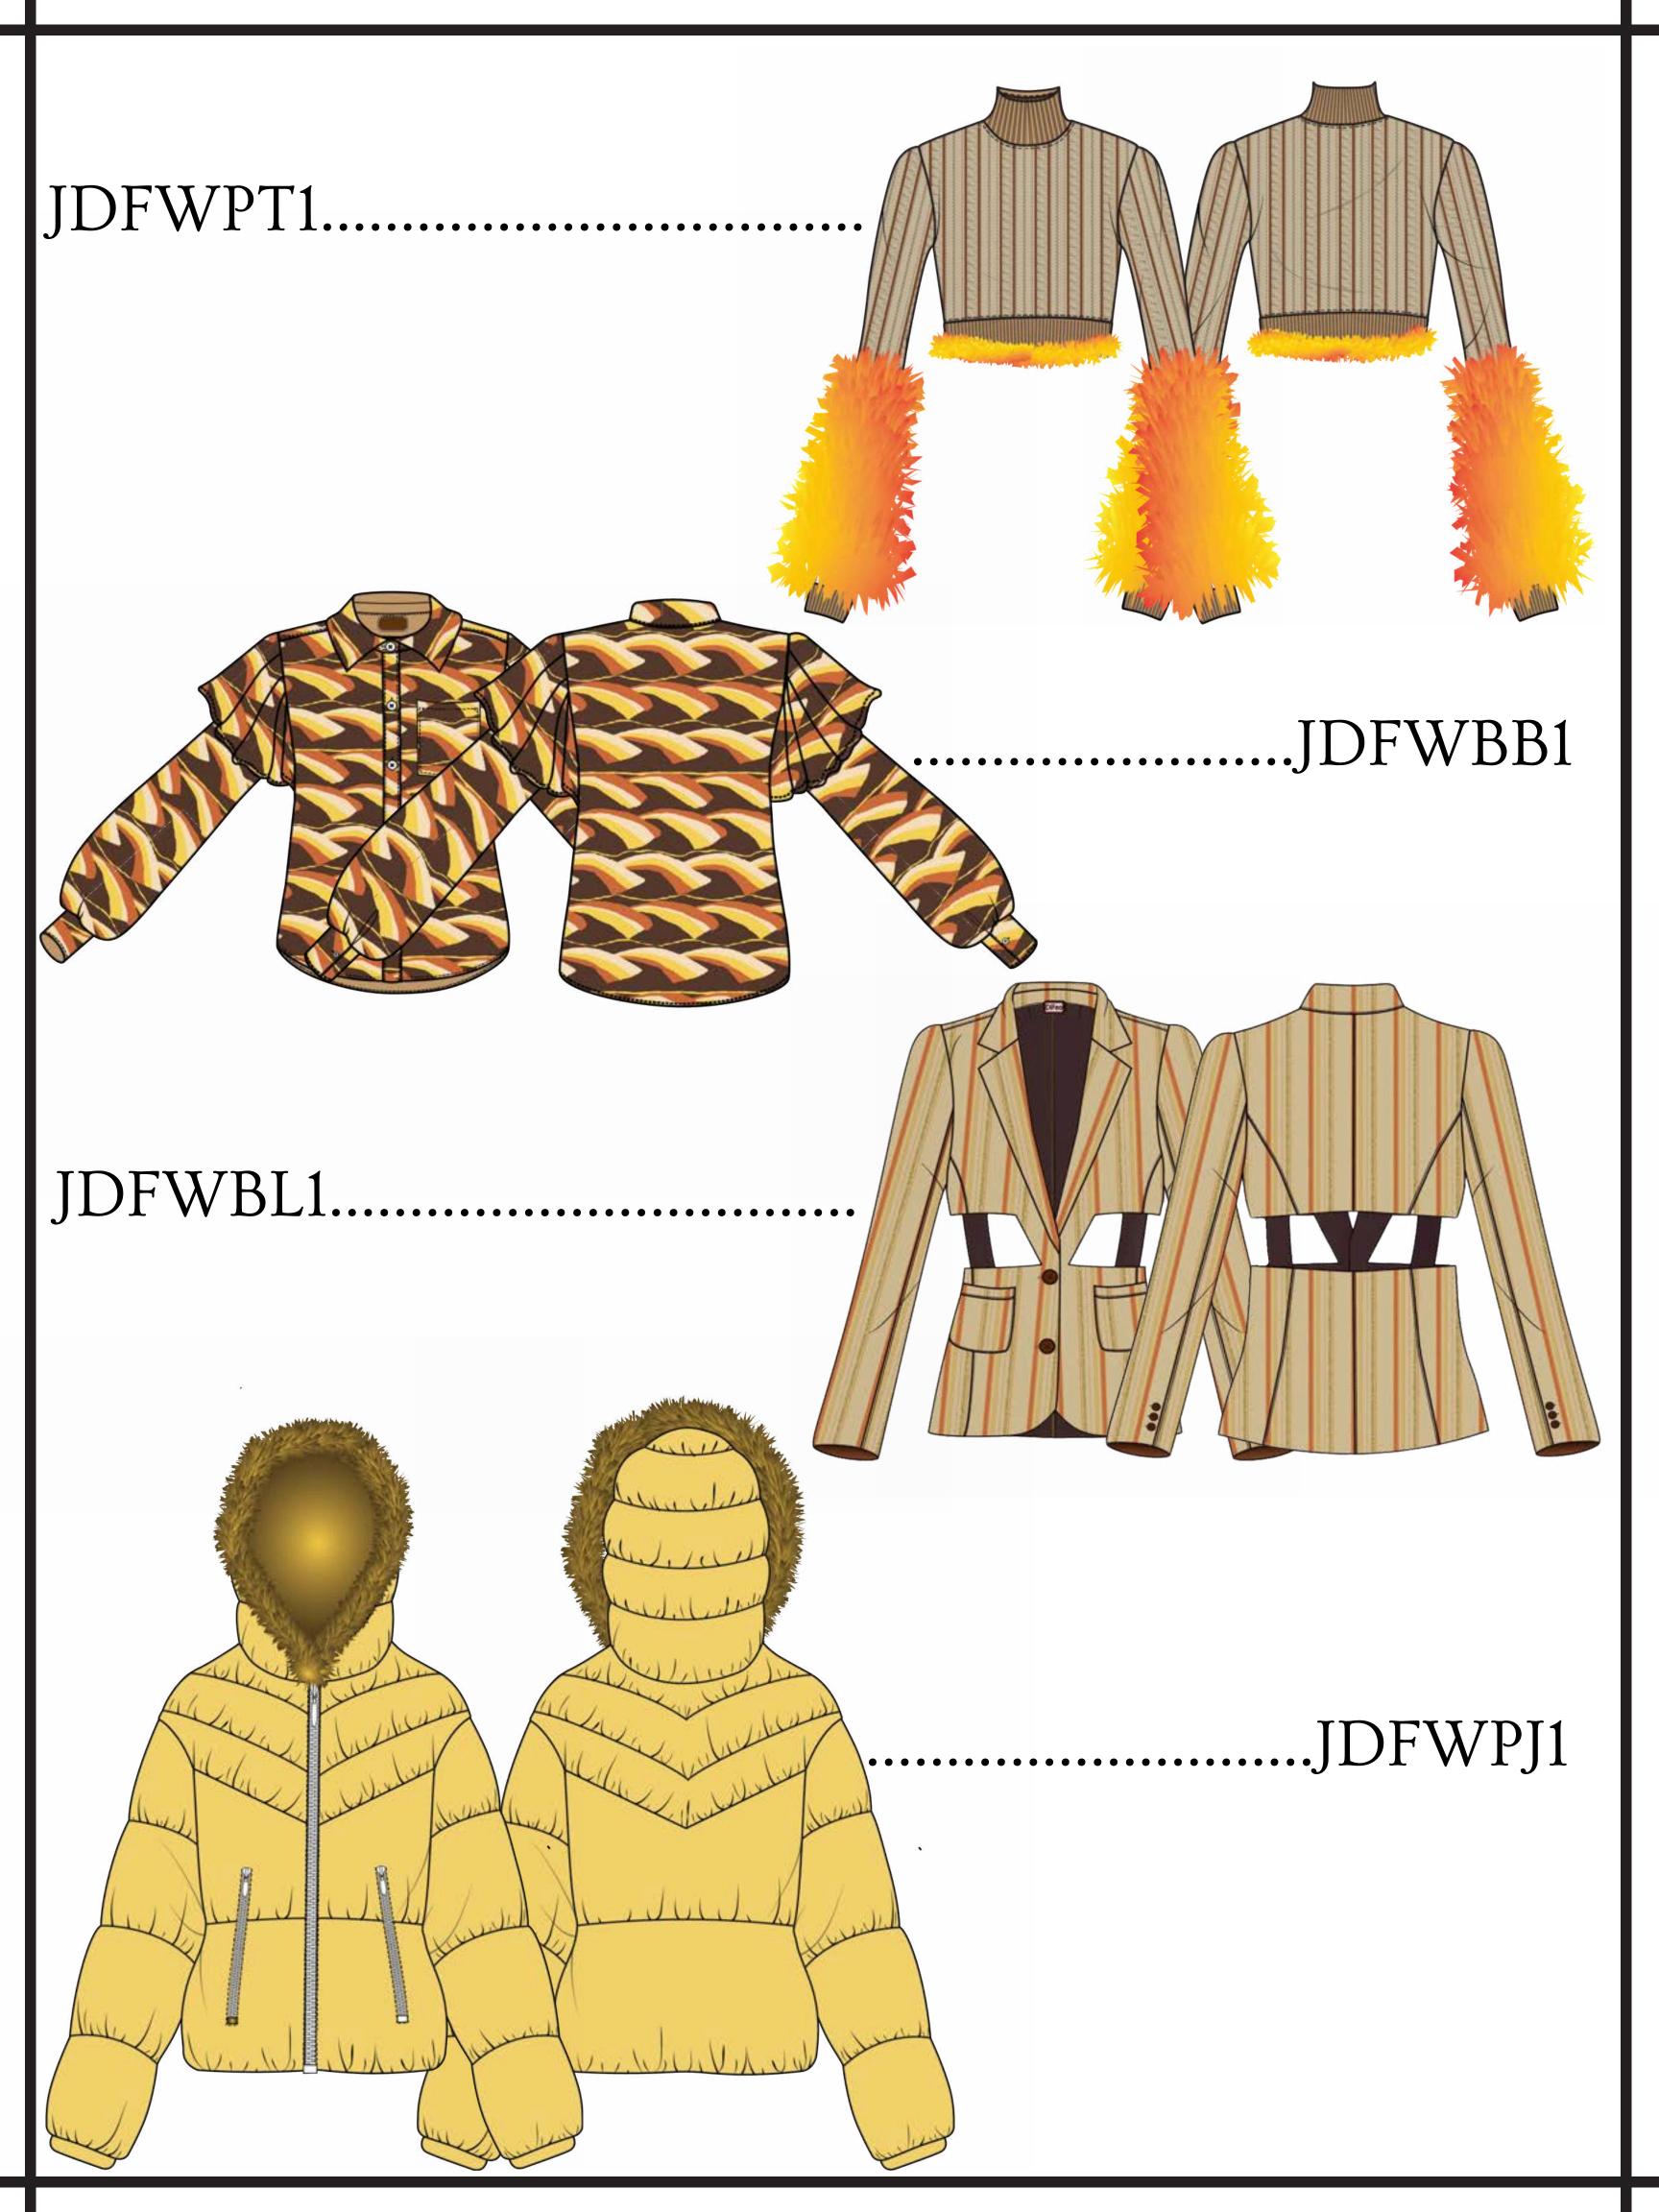

**PANTONE 19-1218 KEY** TCX: Potting Soil

**PANTONE 19-0840 ACCENT** TCX: Delicioso

**PANTONE 19-0303 ACCENT** TCX: Jet Black

SPRING 2024

SPRING 2024

FALL 2023

competitons include

Designers like Marc Jacobs & Ralph Lauren are top competitors of Joanna Michelle DiFeo. These two competitors, in contrast to made-to-measure haute couture, use common sizing and more rapid fabrication methods. Although the style, material, and construction of these designer collections are still upscale and pricey, they are comparatively more affordable than clothing that is made to order, which is the same quality and technique of Joanna Michelle DiFeo's designs.