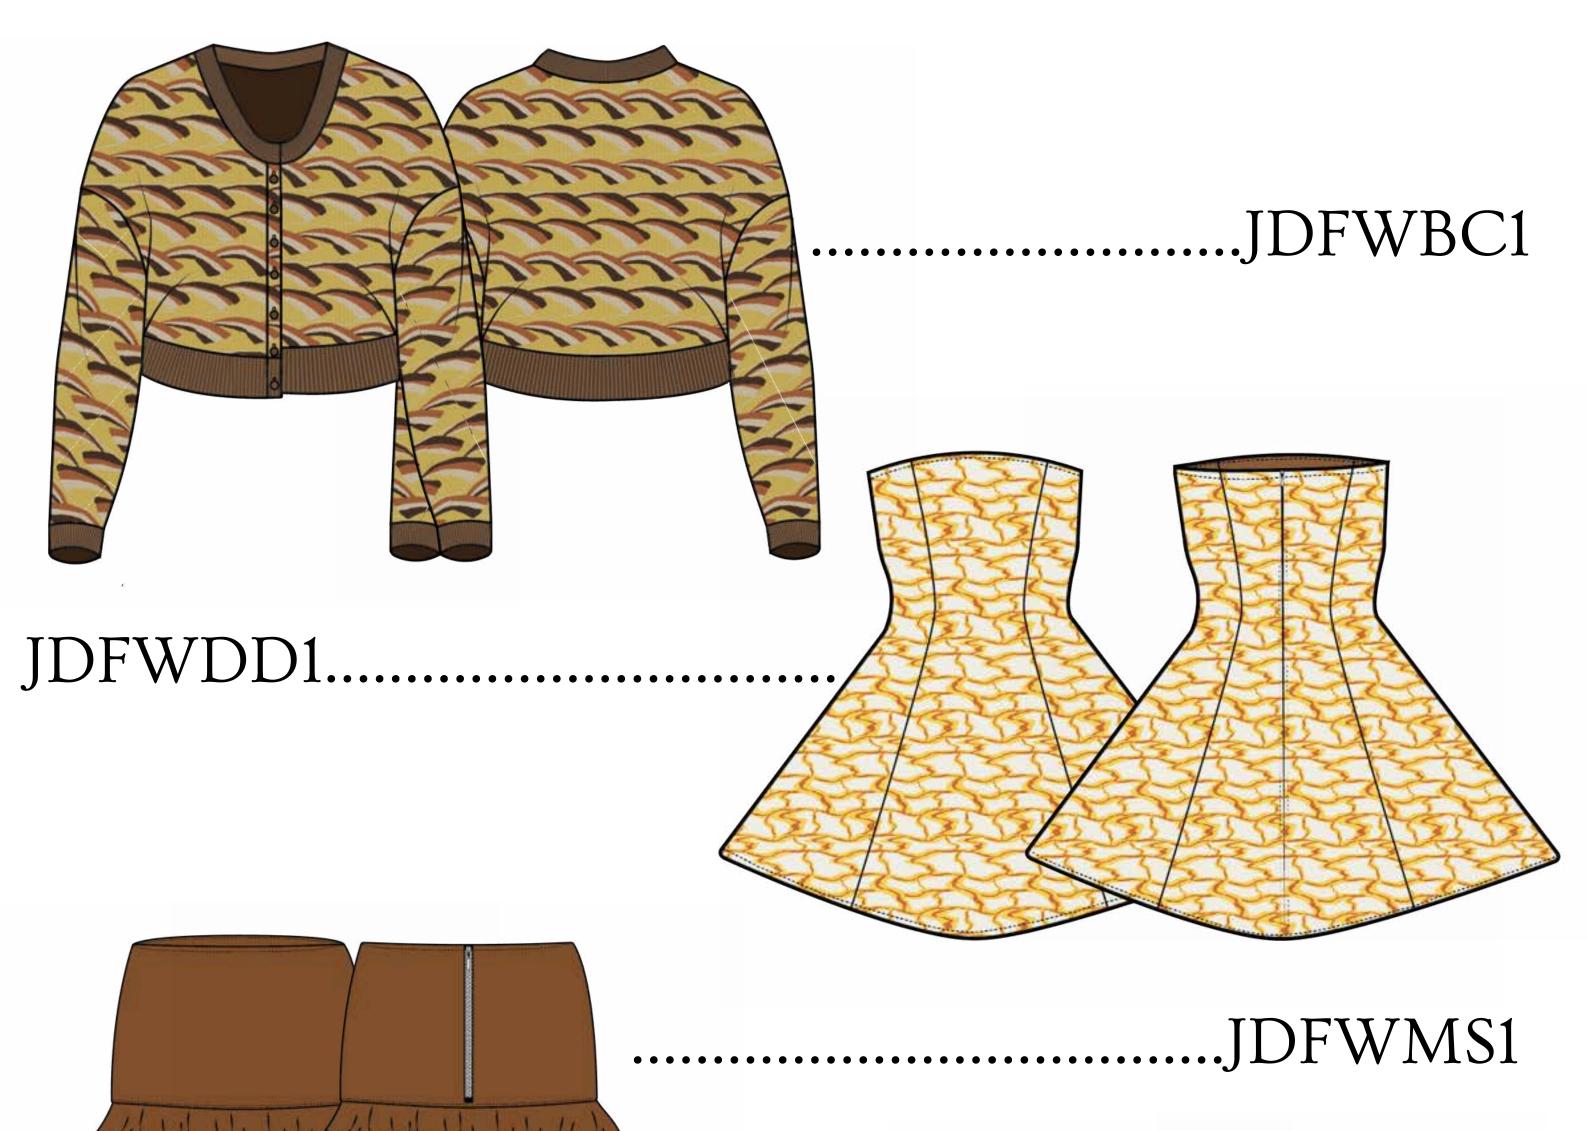

**PANTONE 19-1218 KEY** TCX: Potting Soil

**PANTONE 19-0840 ACCENT** TCX: Delicioso

**PANTONE 19-0303 ACCENT** TCX: Jet Black

SPRING 2024

SPRING 2024

FALL 2023

competitons include

Designers like Marc Jacobs & Ralph Lauren are top competitors of Joanna Michelle DiFeo. These two competitors, in contrast to made-to-measure haute couture, use common sizing and more rapid fabrication methods. Although the style, material, and construction of these designer collections are still upscale and pricey, they are comparatively more affordable than clothing that is made to order, which is the same quality and technique of Joanna Michelle DiFeo's designs.