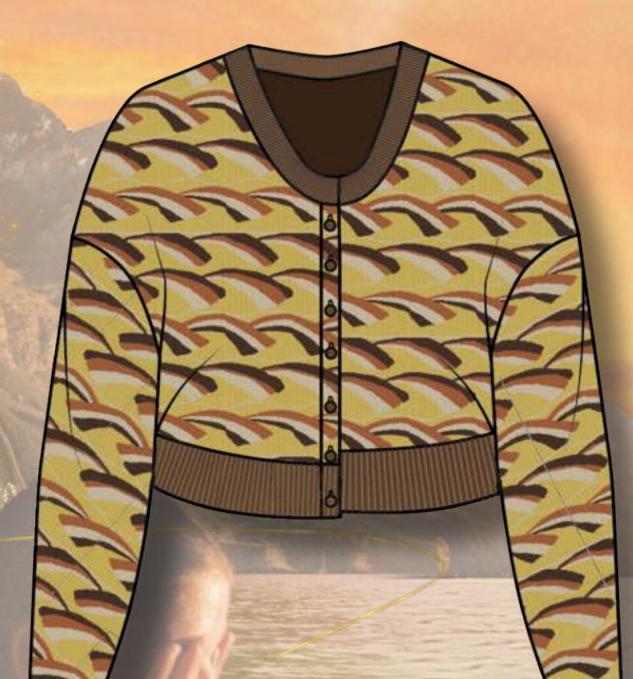

## New Created Print Colorways

Dress Flat





8.50 in

Joanna DiFeo New Motif Print Kaledo OG Print Repeated Tile New Colorway 1 -003--

| 1                    | 2                      | 3                     |
|----------------------|------------------------|-----------------------|
| PANTONE 17           | PANTONE 11             | PANTONE 13            |
| -1353<br>TCX:Apricot | -4300<br>TCX:Marshmall | -0755<br>TCX:Primrose |
| Orange               | 0W                     | Yellow                |
| R:204 G:107          | R:240 G:238            | R:247 G:209           |
| B:60                 | B:229                  | B:87                  |
| 14.54%               | 49.24%                 | 36.22%                |

# New Created Print

3

Palette Data

#### Intarsia Colorways

913



Cardigan Flat



#### Intarsia Palette Data



Name: Joanna DiFeo Print Kaledo O'G Print Repeated Tile New Colorway Knit Intersia Modification Date: Wednesday, April 10, 2024 (7:05:07 PM)

Colorway: -003--Size: 74 \* 305 (Skitches)

### Stitch Colorways



1919

Pullover Turtleneck Flat

and the second

A. A. A. A. A.













JDFWLP1