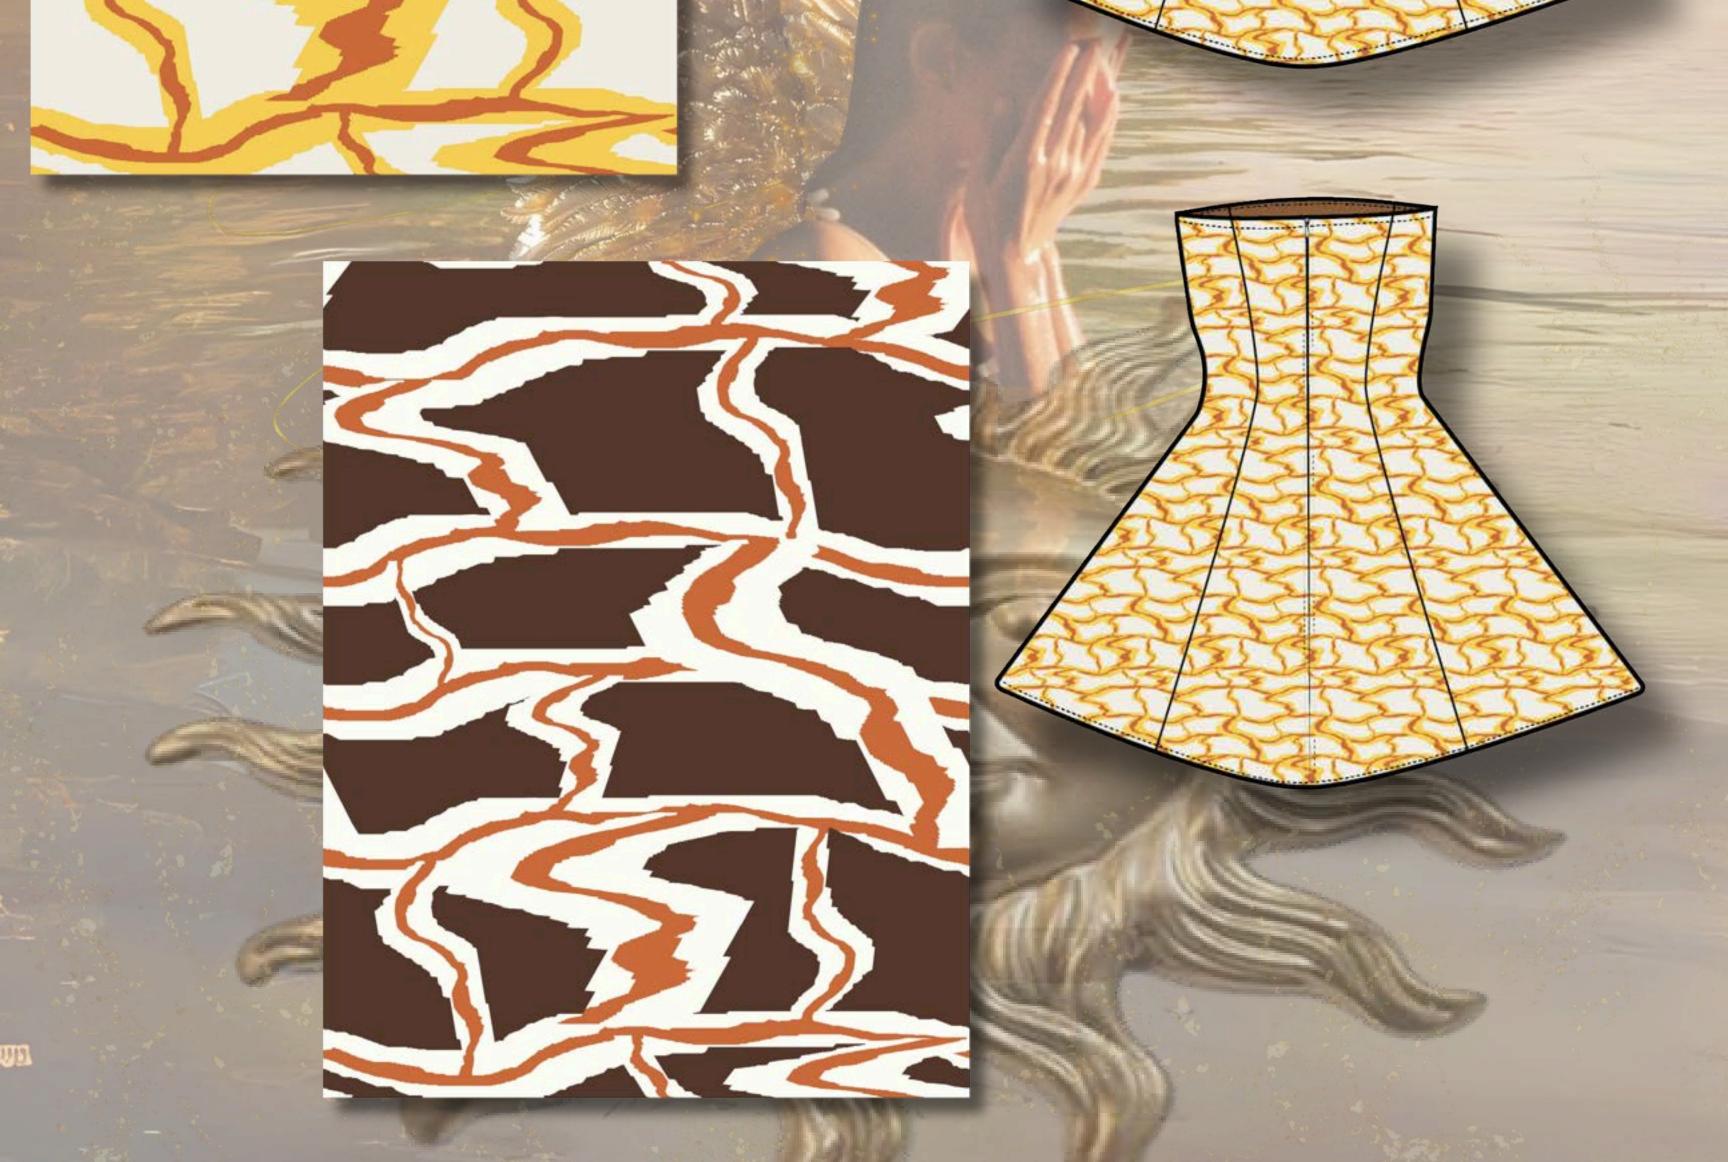

#### New Created Print Colorways

Dress Flat

8.50 in

Joanna DiFeo New Motif Print Kaledo OG Print Repeated Tile New Colorway 1 -003--

| 1                    | 2                      | 3                     |
|----------------------|------------------------|-----------------------|
| PANTONE 17           | PANTONE 11             | PANTONE 13            |
| -1353<br>TCX:Apricot | -4300<br>TCX:Marshmall | -0755<br>TCX:Primrose |
| Orange               | 0W                     | Yellow                |
| R:204 G:107          | R:240 G:238            | R:247 G:209           |
| B:60                 | B:229                  | B:87                  |
| 14.54%               | 49.24%                 | 36.22%                |

# New Created Print

3

Palette Data