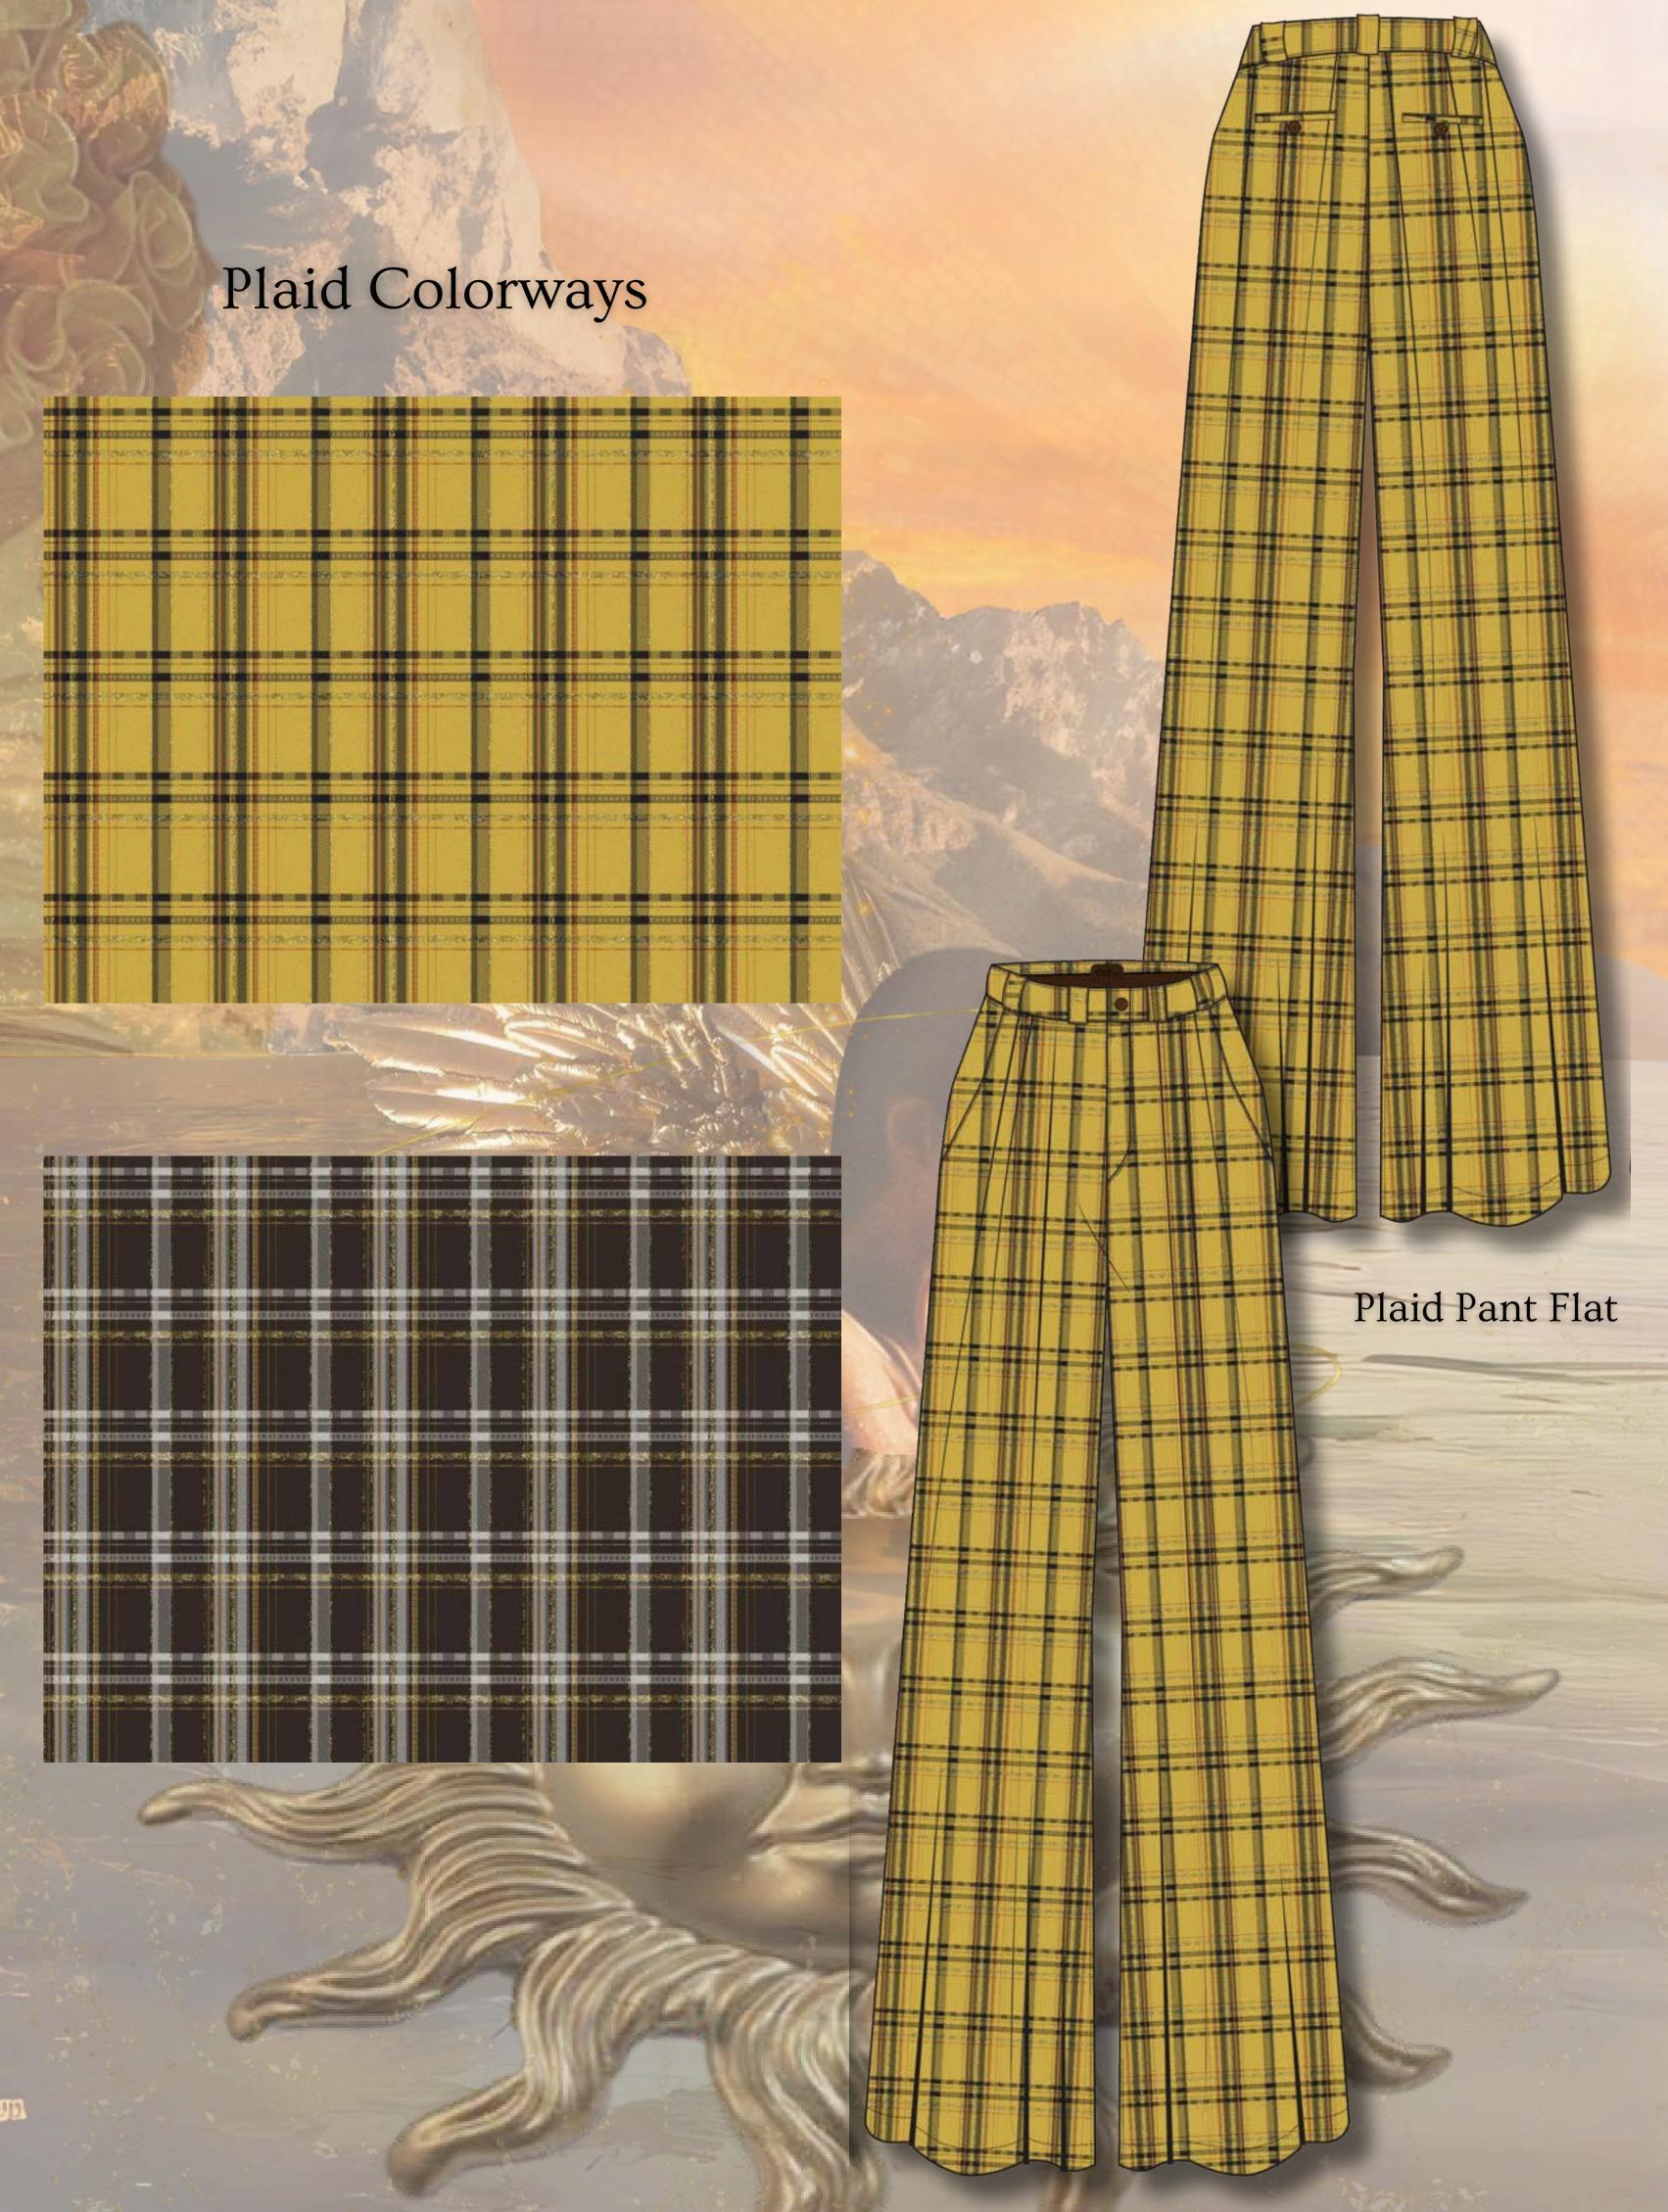

### Stripe Colorways

Name : Plain Type : unknown Shaft count : 2 X / Y : 2 / 2 Draft : 0

Name : fancy twill Type : unknown Shaft count : 2 X / Y : 24 / 12 Draft : 0 Name : Lace\_1 Type : Custom Shaft count : 6 X/Y:6/6 Draft : 0000010000...