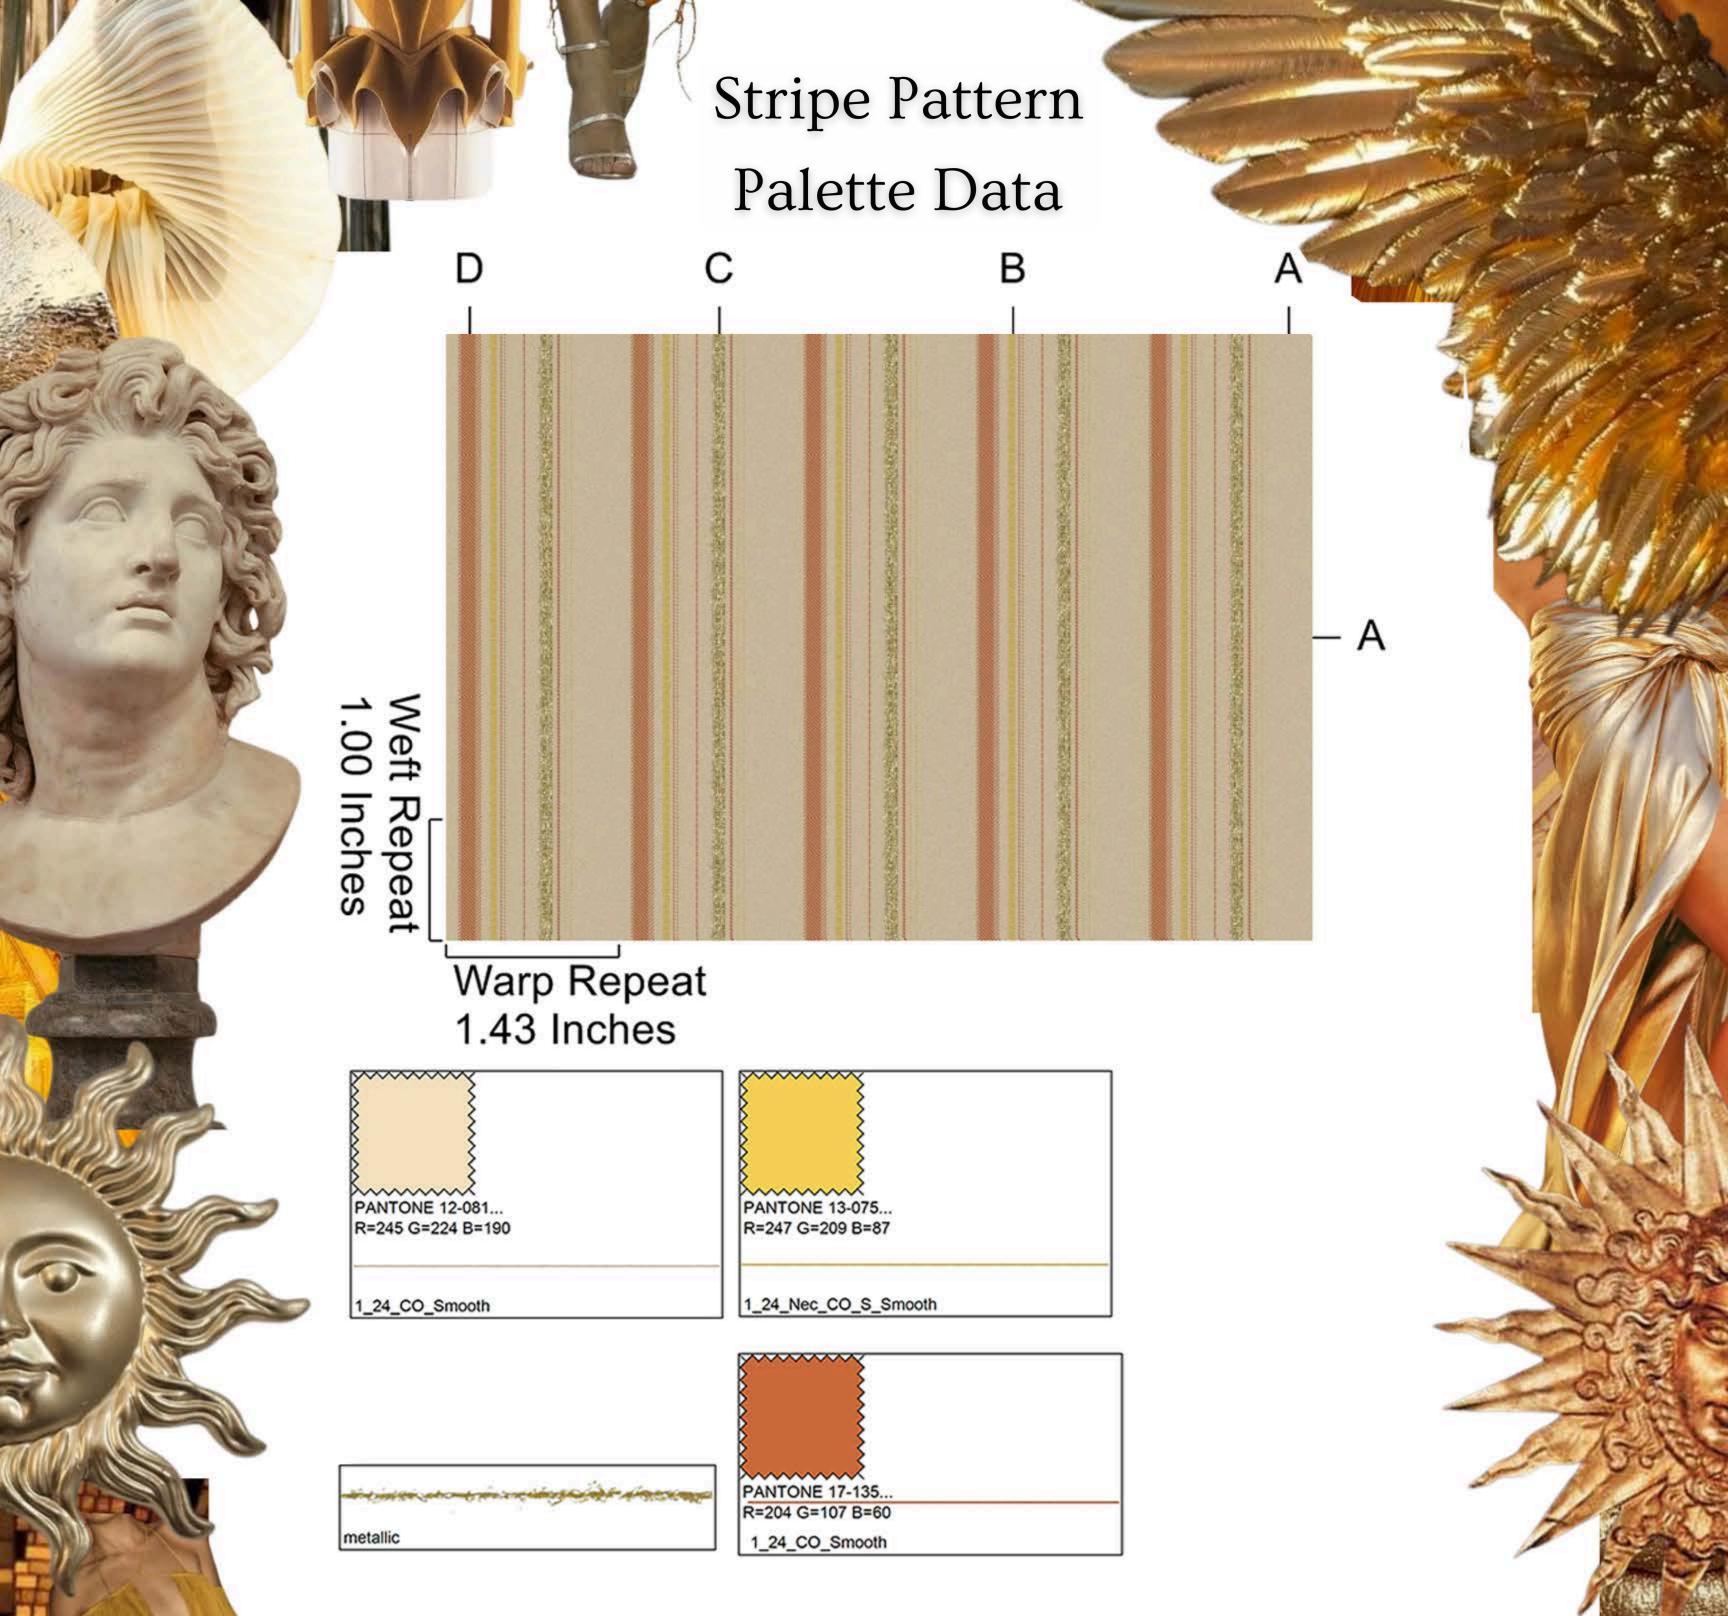

**PANTONE 12-0815 KEY** TCX: Vanilla Custard

**PANTONE 13-0755 KEY** TCX: Primrose Yellow

**PANTONE 16-0950 ACCENT** TCX: Narcissus

**PANTONE 17-1353 KEY** TCX: Apricot Orange

**PANTONE 18-1148 KEY** TCX: Caramel Café

### Stripe Colorways

Name : Plain Type : unknown Shaft count : 2 X / Y : 2 / 2 Draft : 0

Name : fancy twill Type : unknown Shaft count : 2 X / Y : 24 / 12 Draft : 0 Name : Lace\_1 Type : Custom Shaft count : 6 X/Y:6/6 Draft : 0000010000...

Colorway Name: --001--

Panel Name: Stripe 4 Colorways Joanna DiFeo

Date: Wednesday, February 14, 2024 (7:41:54 PM)