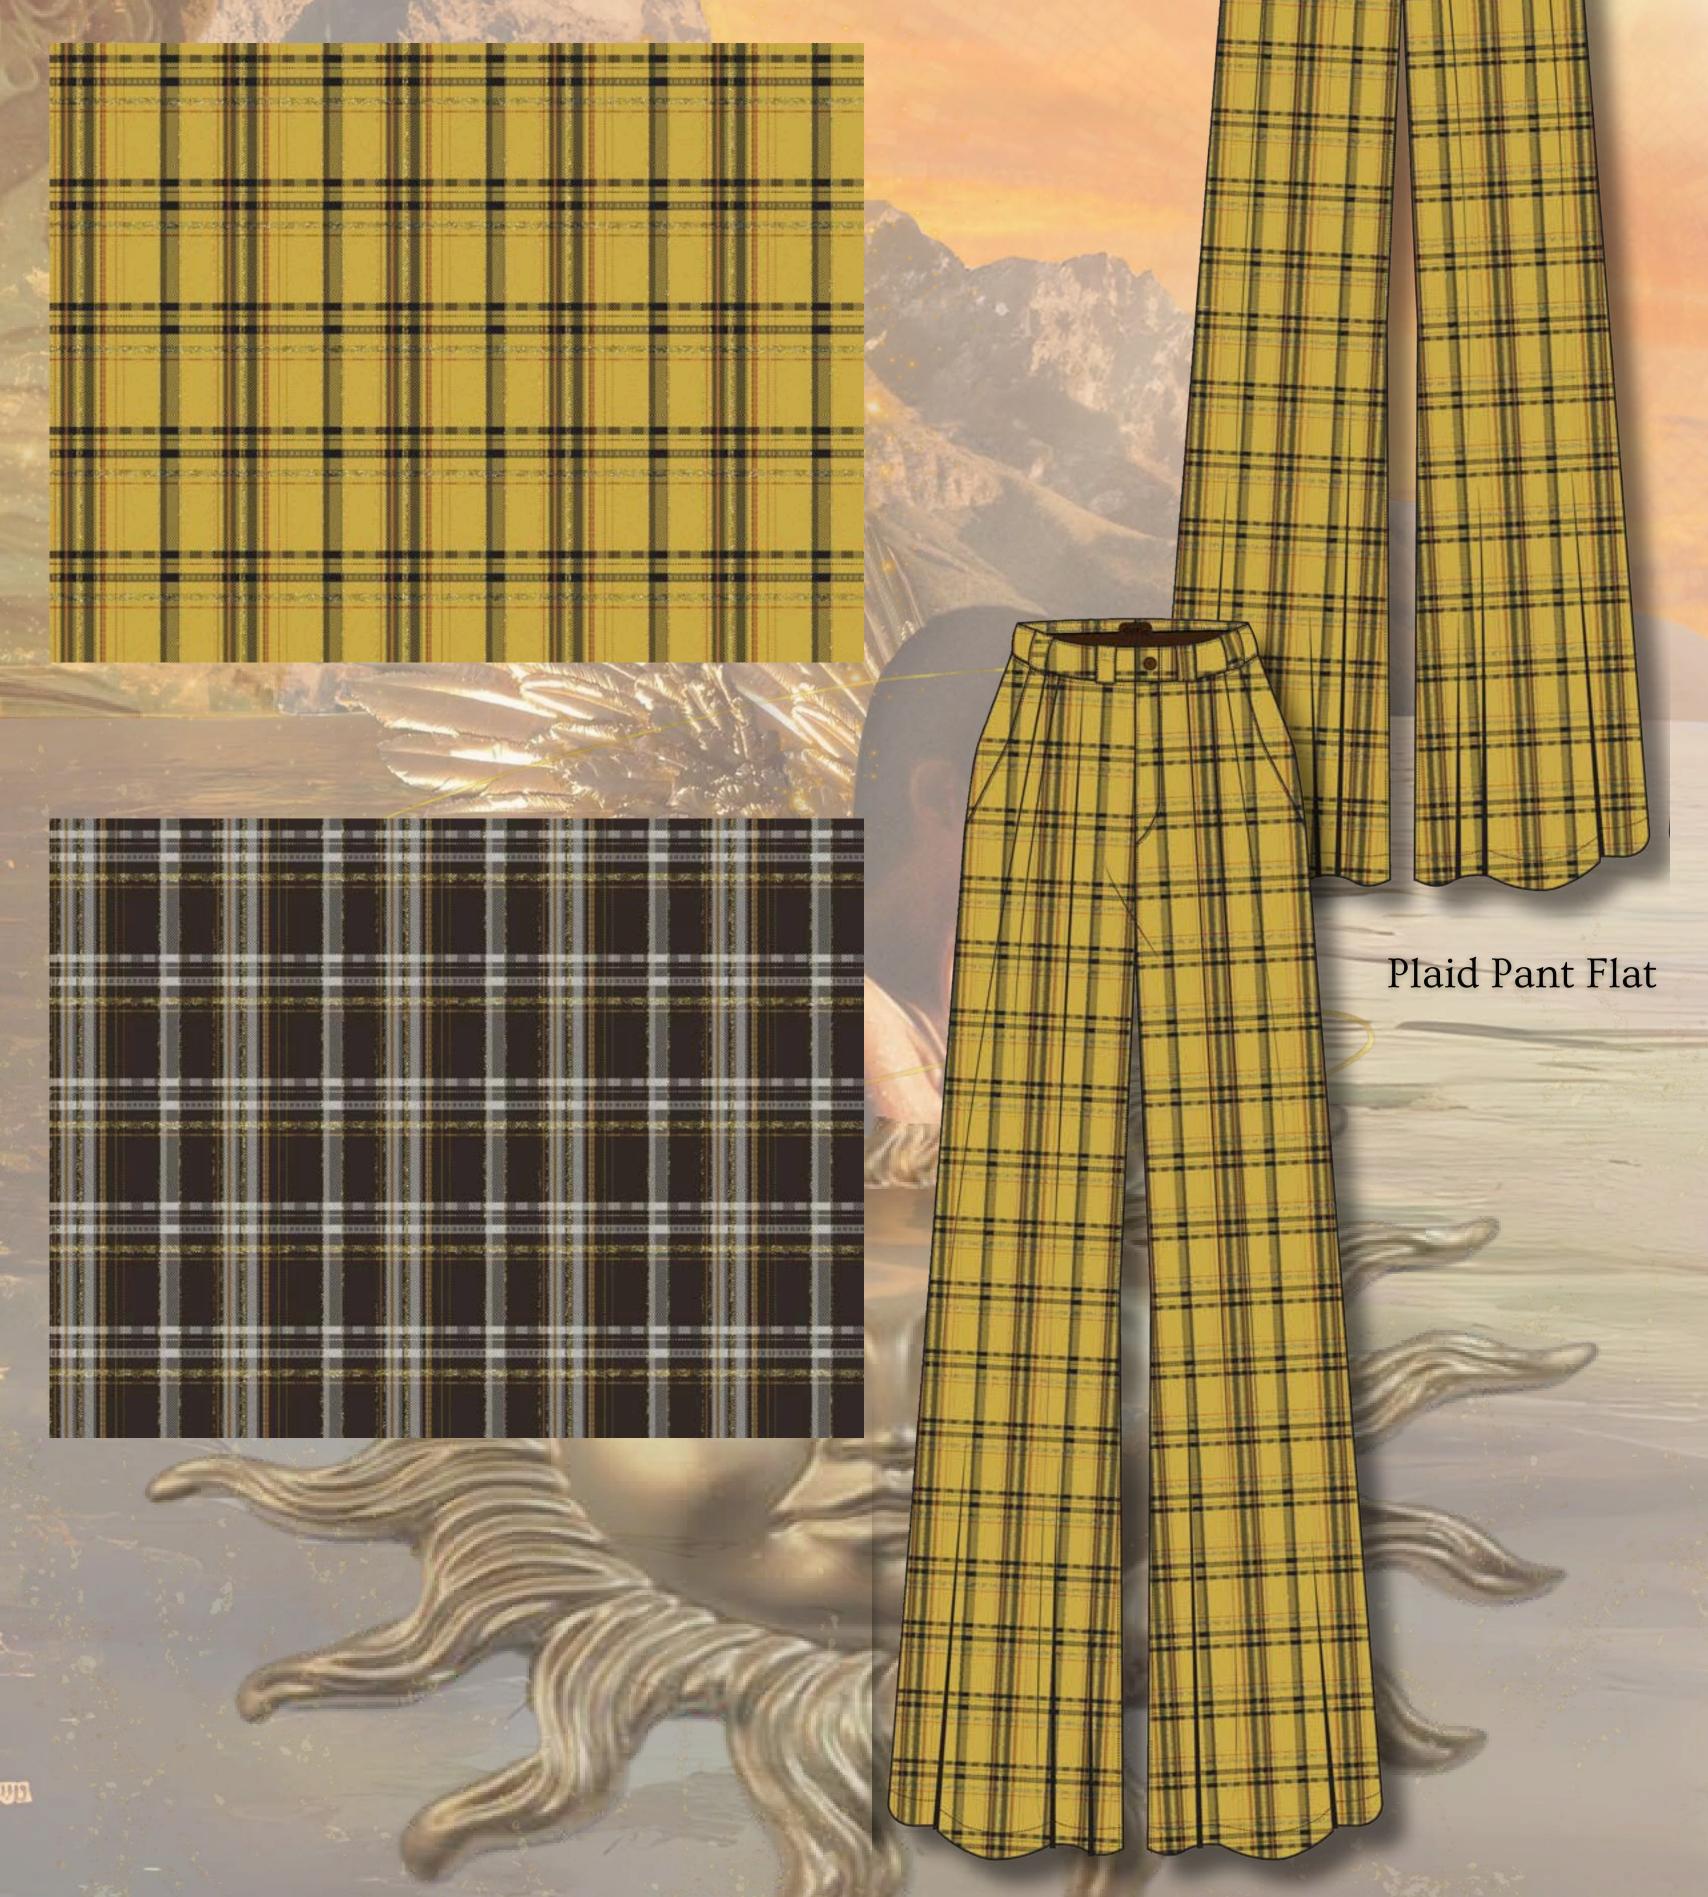

### Stripe Colorways

Name : Plain Type : unknown Shaft count : 2 X / Y : 2 / 2 Draft : 0

Name : fancy twill Type : unknown Shaft count : 2 X / Y : 24 / 12 Draft : 0 Name : Lace\_1 Type : Custom Shaft count : 6 X/Y:6/6 Draft : 0000010000...