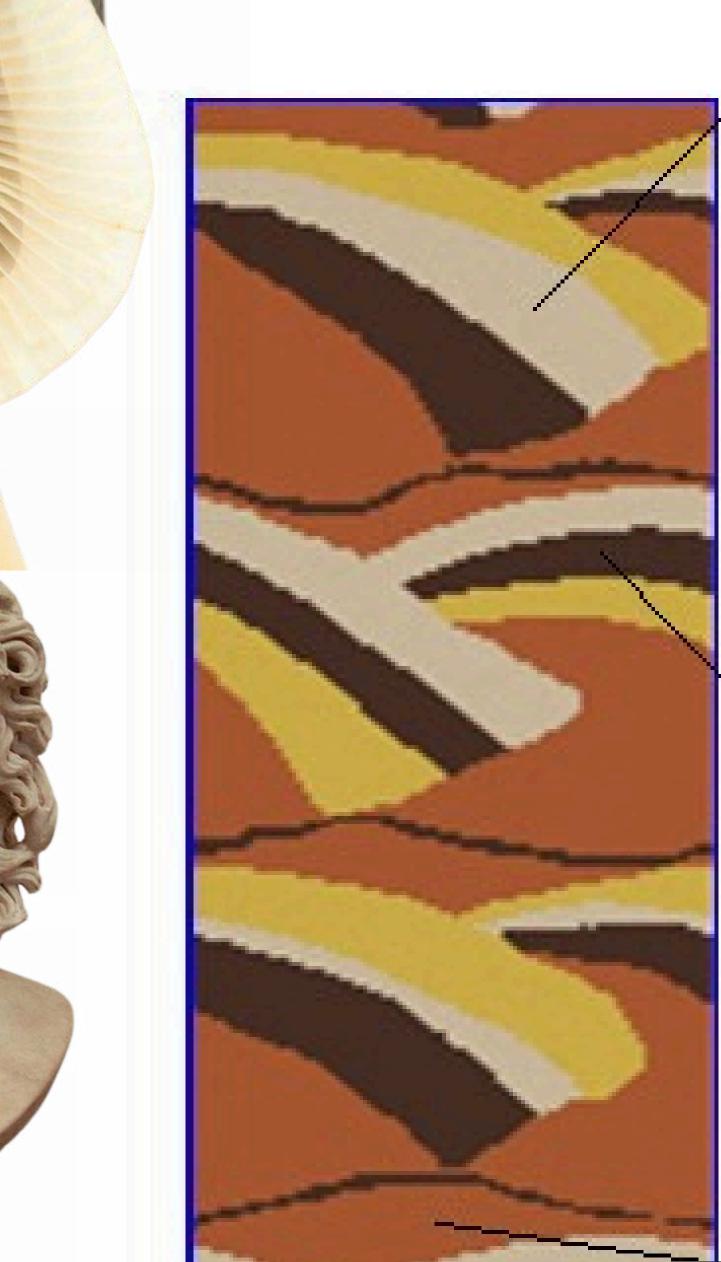

#### New Created Print Colorways

Dress Flat

8.50 in

Joanna DiFeo New Motif Print Kaledo OG Print Repeated Tile New Colorway 1 -003--

| 1                    | 2                      | 3                     |
|----------------------|------------------------|-----------------------|
| PANTONE 17           | PANTONE 11             | PANTONE 13            |
| -1353<br>TCX:Apricot | -4300<br>TCX:Marshmall | -0755<br>TCX:Primrose |
| Orange               | 0W                     | Yellow                |
| R:204 G:107          | R:240 G:238            | R:247 G:209           |
| B:60                 | B:229                  | B:87                  |
| 14.54%               | 49.24%                 | 36.22%                |

# New Created Print

3

Palette Data