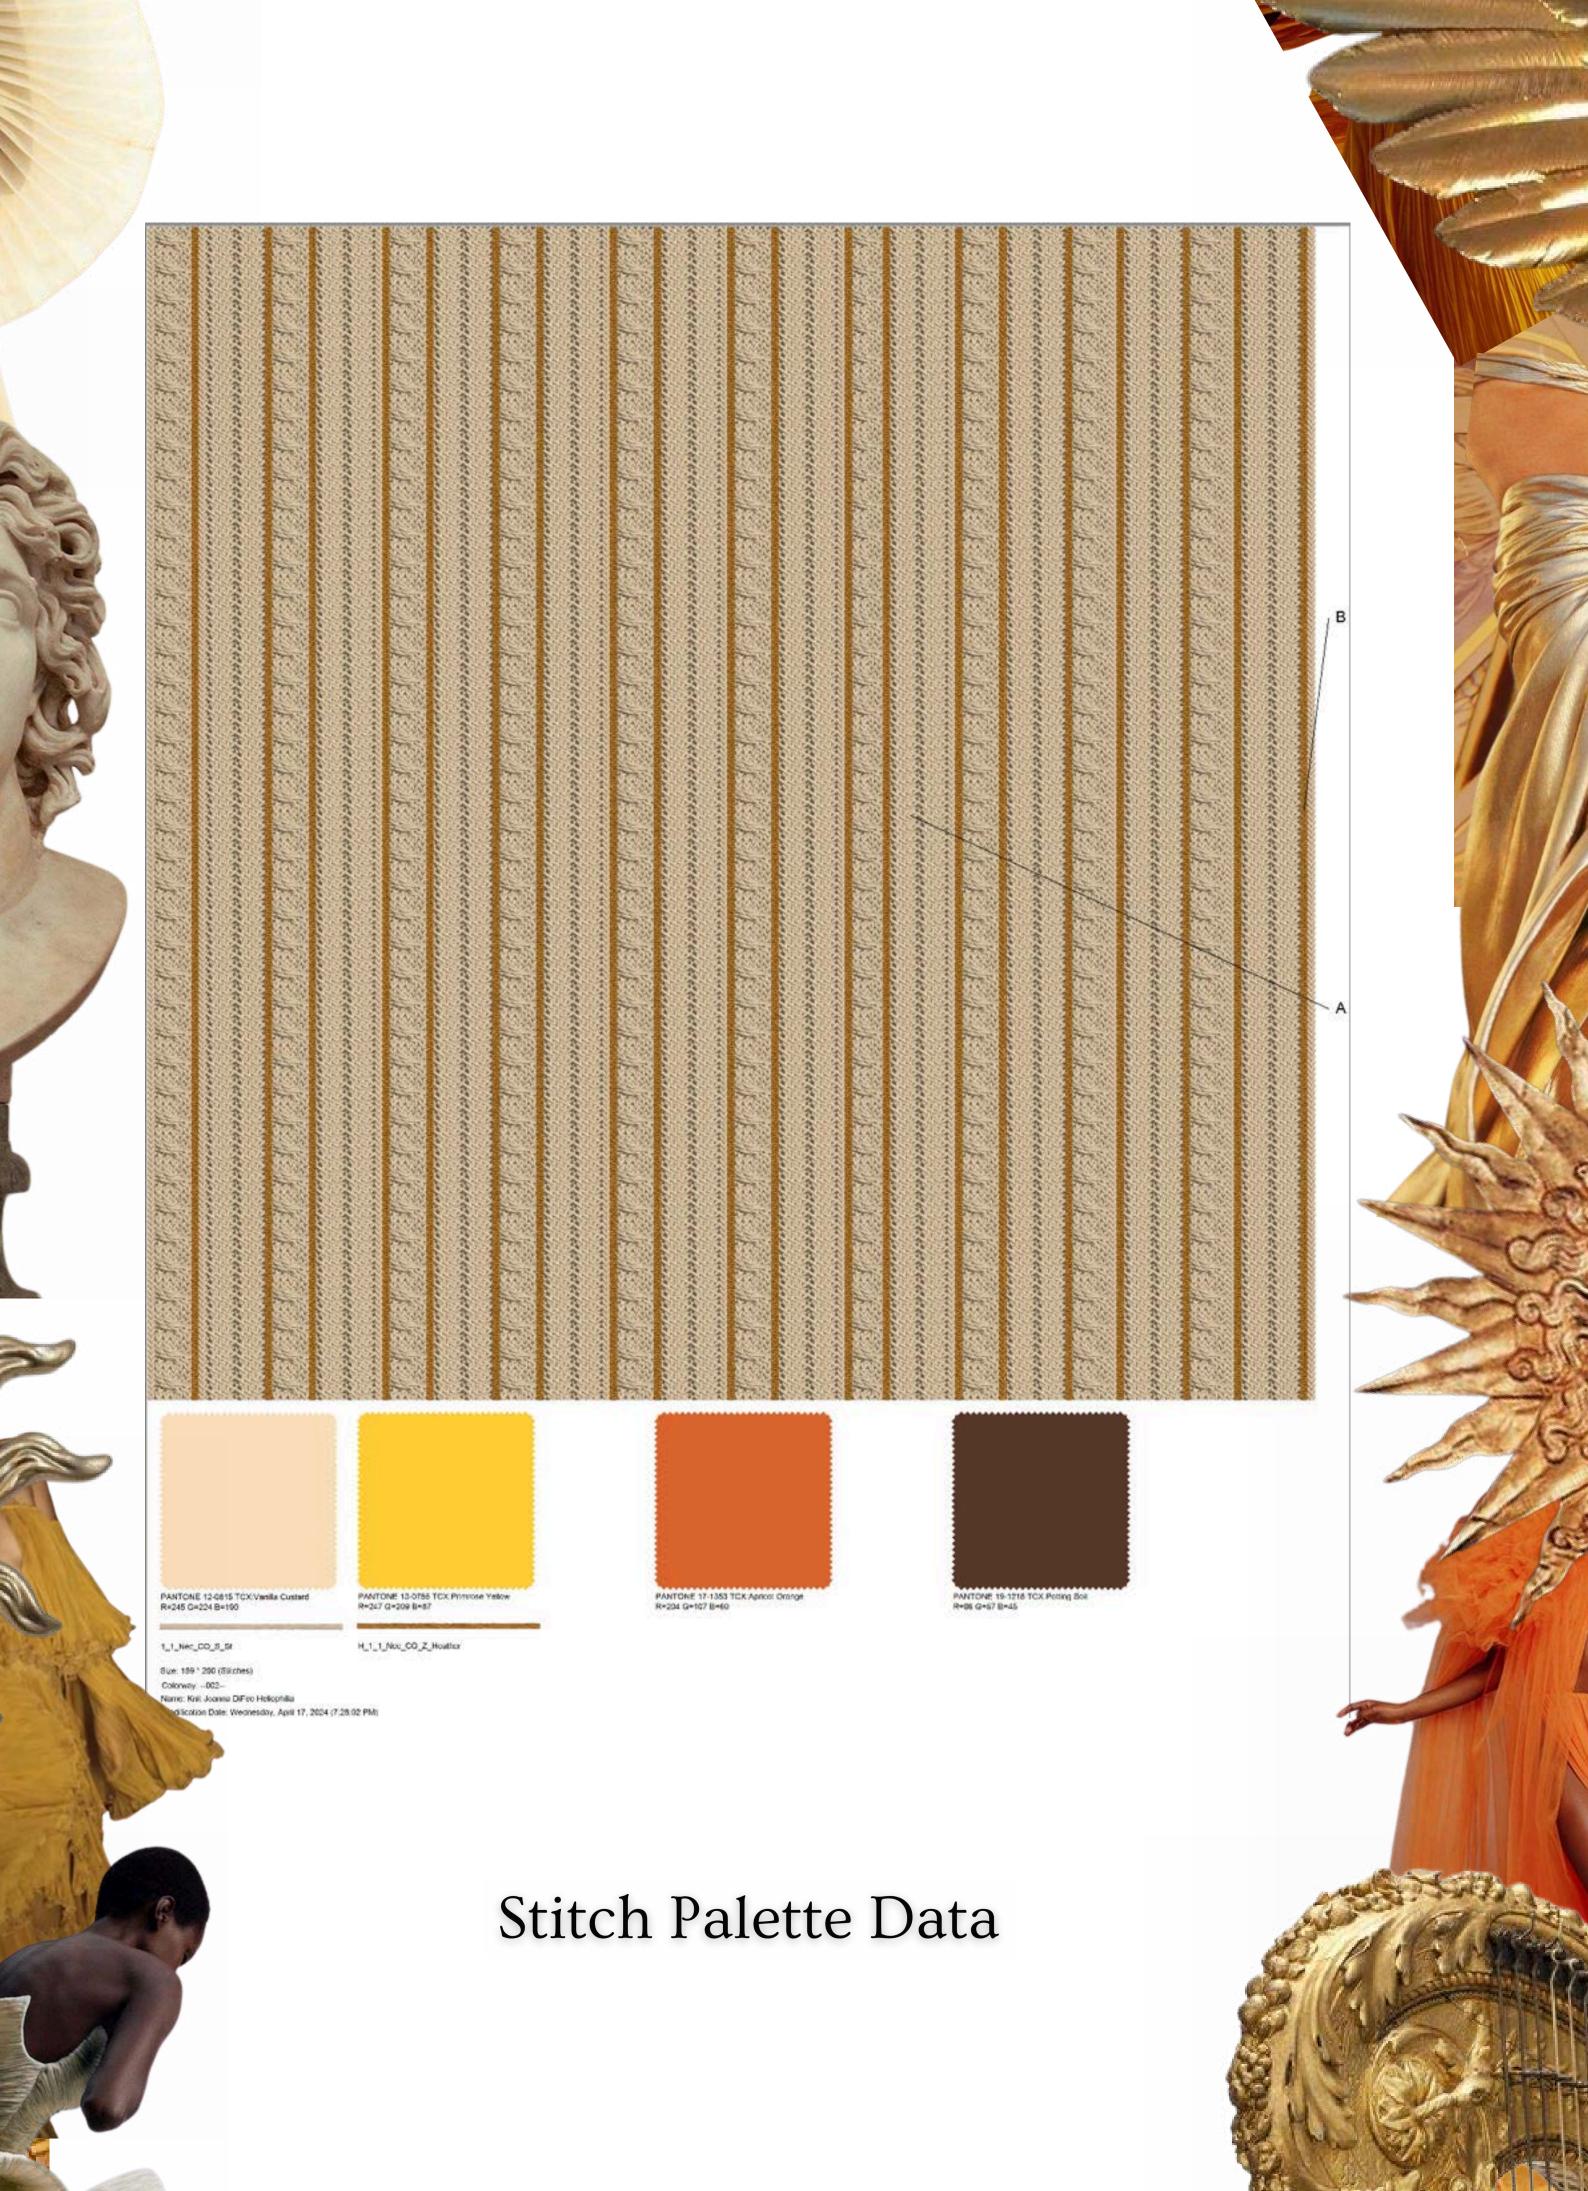

### Stitch Colorways

1919

Pullover Turtleneck Flat

and the second

A. A. A. A. A.

JDFWLP1