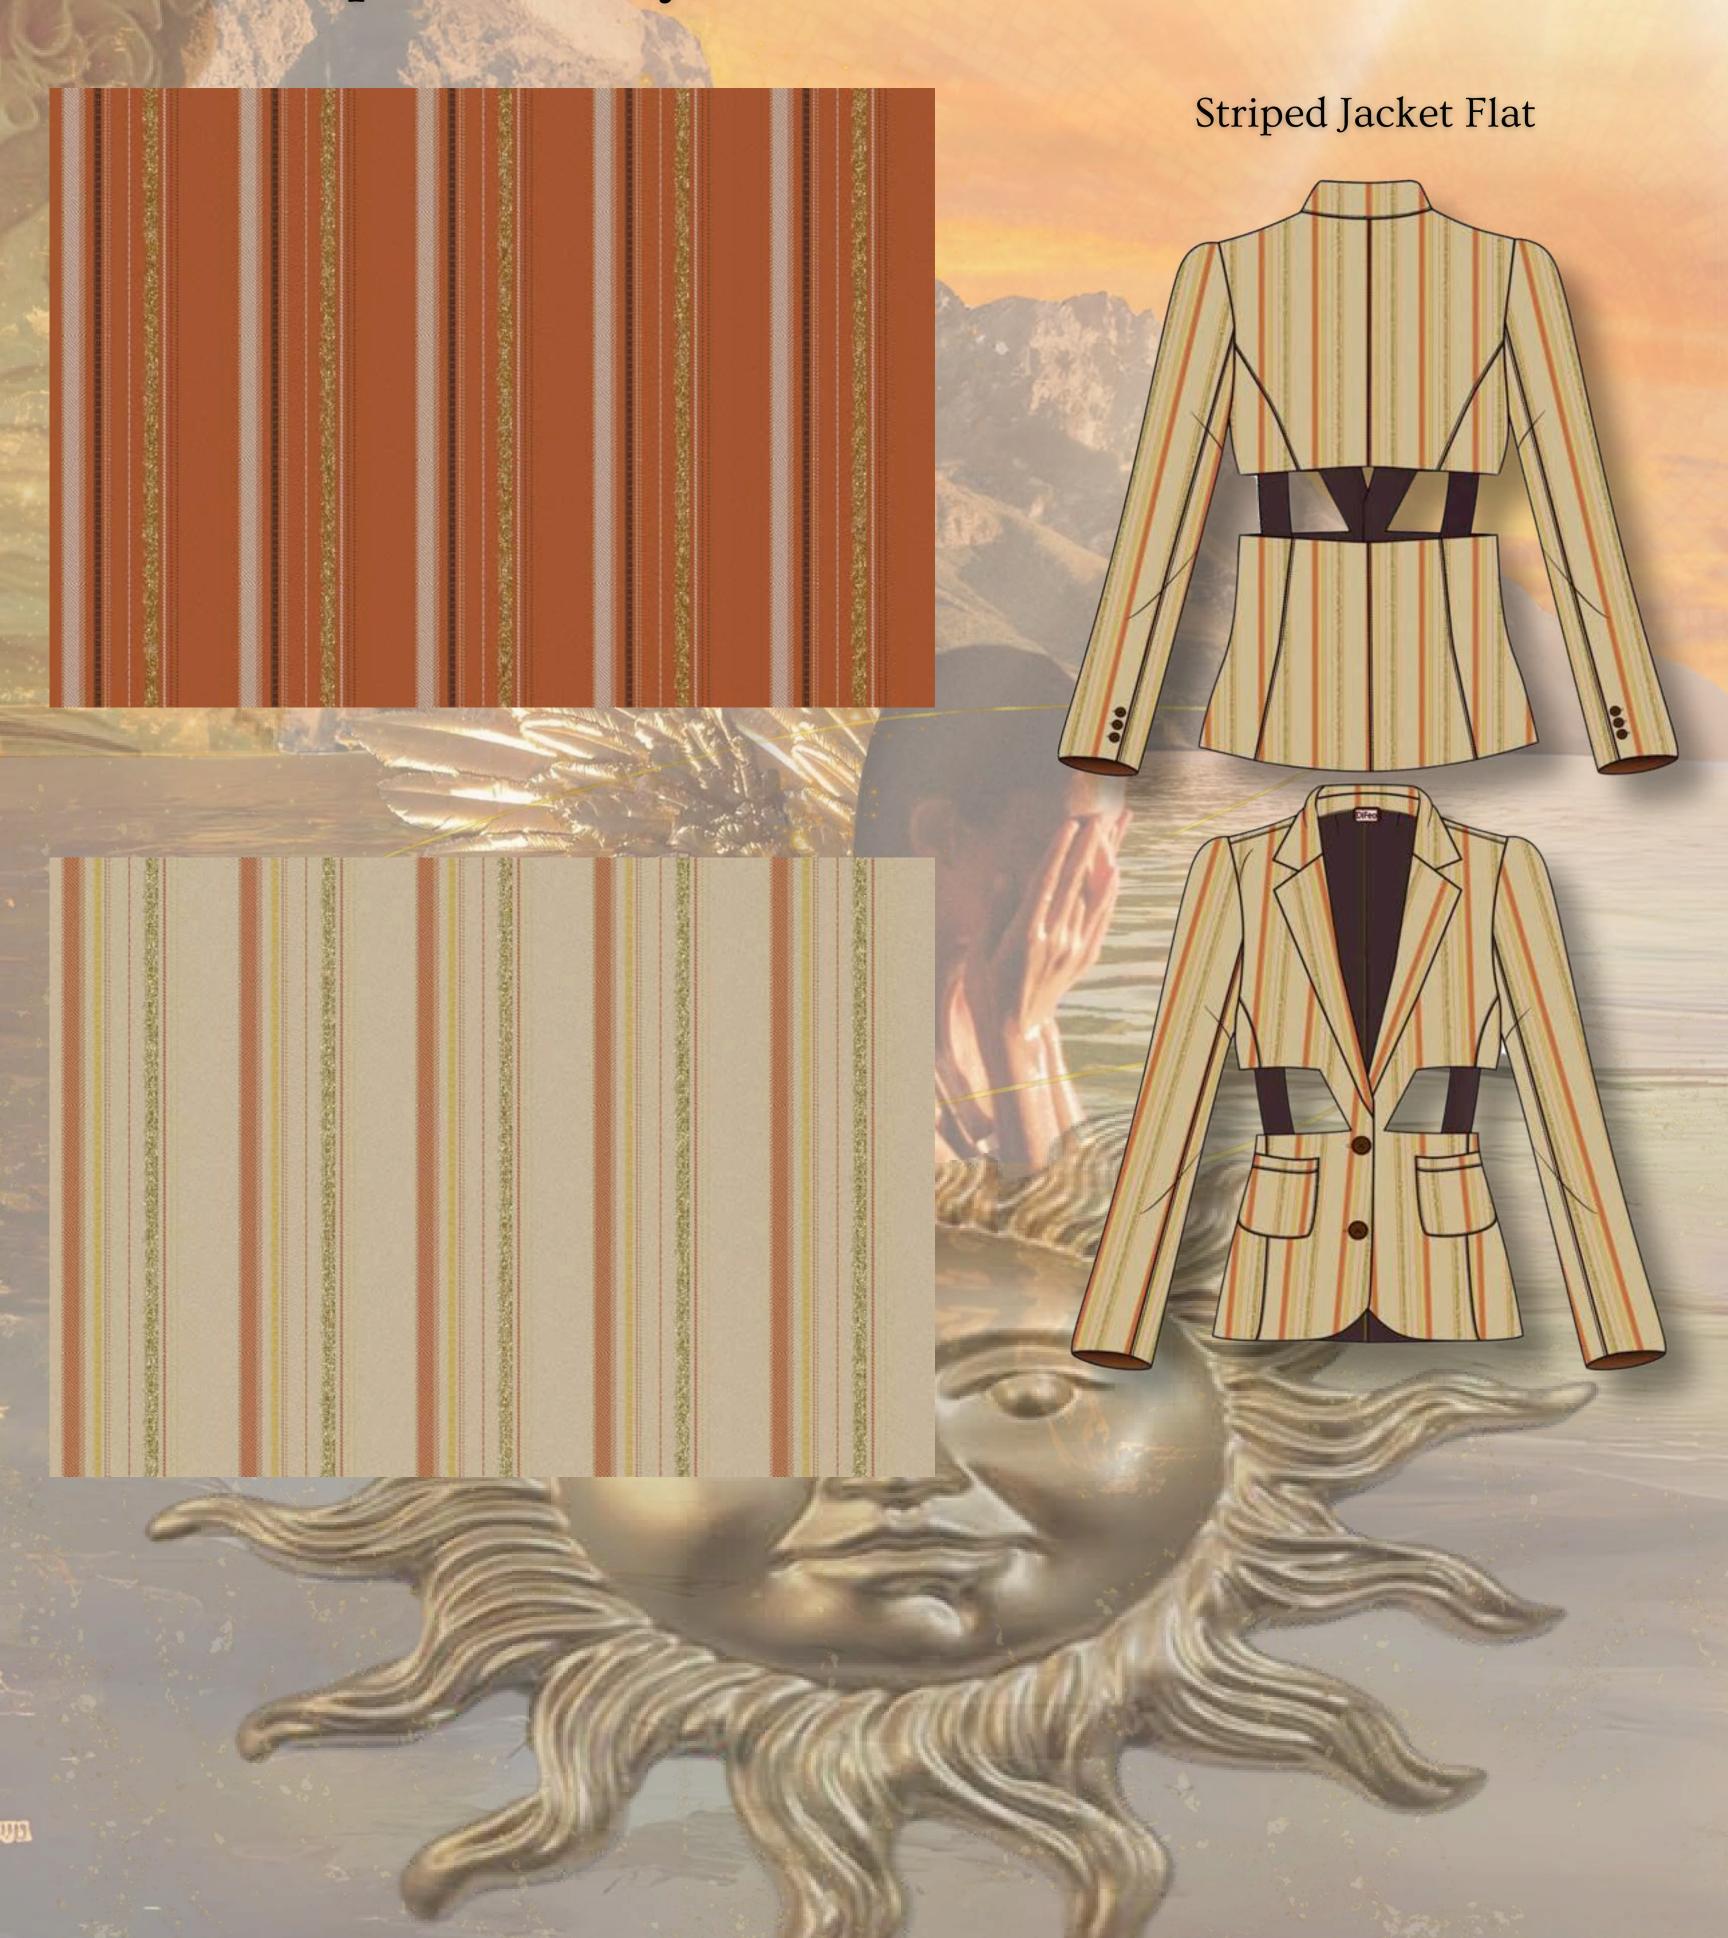

### Stripe Colorways

Name : Plain Type : unknown Shaft count : 2 X / Y : 2 / 2 Draft : 0

Name : fancy twill Type : unknown Shaft count : 2 X / Y : 24 / 12 Draft : 0 Name : Lace\_1 Type : Custom Shaft count : 6 X/Y:6/6 Draft : 0000010000...

Colorway Name: --001--

Panel Name: Stripe 4 Colorways Joanna DiFeo

Date: Wednesday, February 14, 2024 (7:41:54 PM)