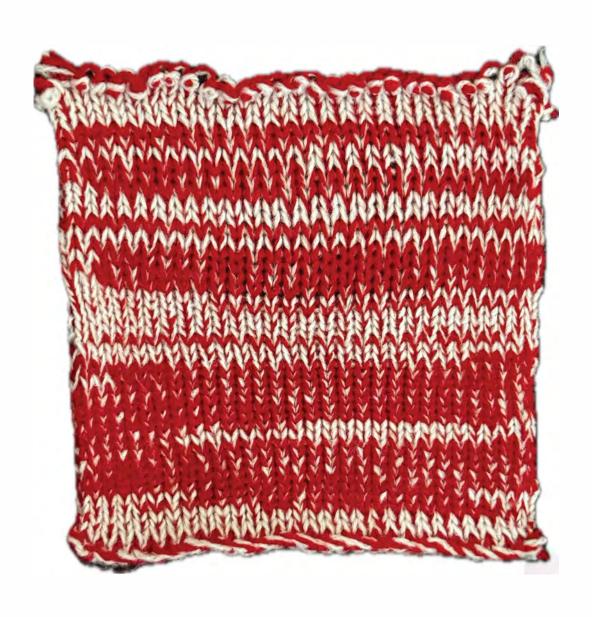

8. REP STRIPE 100% ACRÝLIC, NATIONAL SPINNING MILLS 2 X 2 / 24 NM /7 ENDS 50 N X 50C, TENSION 6

9. ENGINEERED STRIPE 100% ACRYLIC, NATIONAL SPINNING MILLS 2 X 2 / 24 NM /13 ENDS 61 N X 100C, TENSION 6

Swatch Book- Joanna DiFco