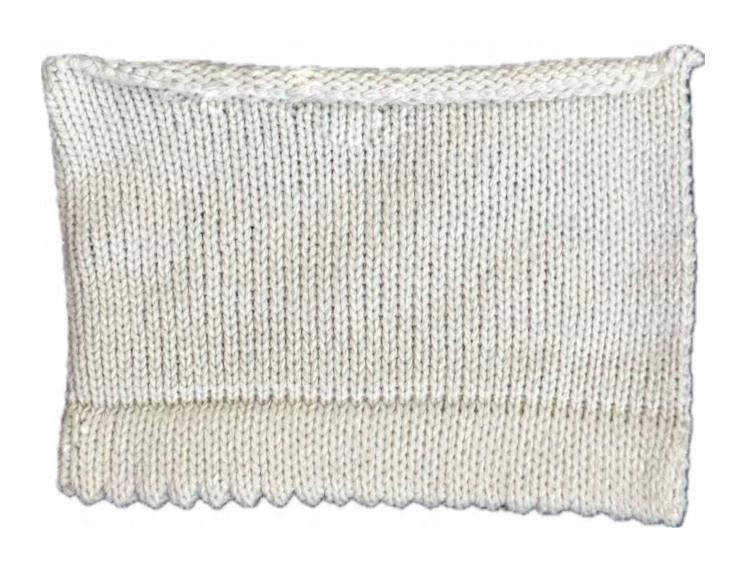

4. PLAIN HEM 100% ACRYLIC, NATIONAL SPINNING MILLS 2 X 2 / 24 NM/ 2 ENDS 40 N X 50 C, TENSION 6

5. PICŌT HEM 100% ACRÝLIC, NATIŌNAL SPINNING MILLS 2 X 2 / 24 NM/ 2 ENDS 41 N X 50C, TENSIŌN 6

Swatch Book- Joanna DiFco