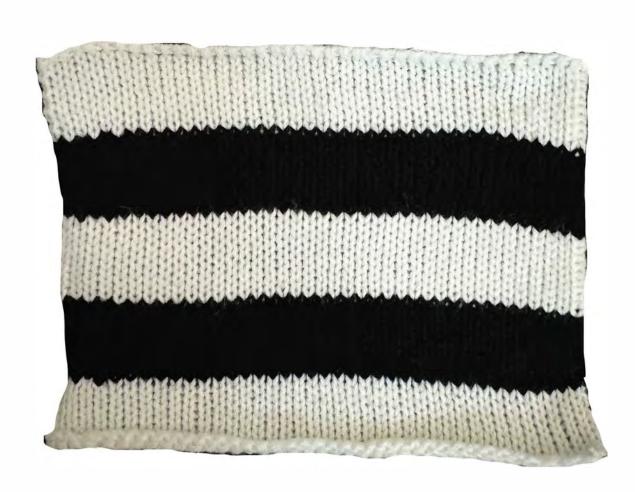

8. REP STRIPE 100% ACRÝLIC, NATIONAL SPINNING MILLS 2 X 2 / 24 NM /7 ENDS 50 N X 50C, TENSION 6

9. ENGINEERED STRIPE 100% ACRYLIC, NATIONAL SPINNING MILLS 2 X 2 / 24 NM /13 ENDS 61 N X 100C, TENSION 6

Swatch Book- Joanna DiFco