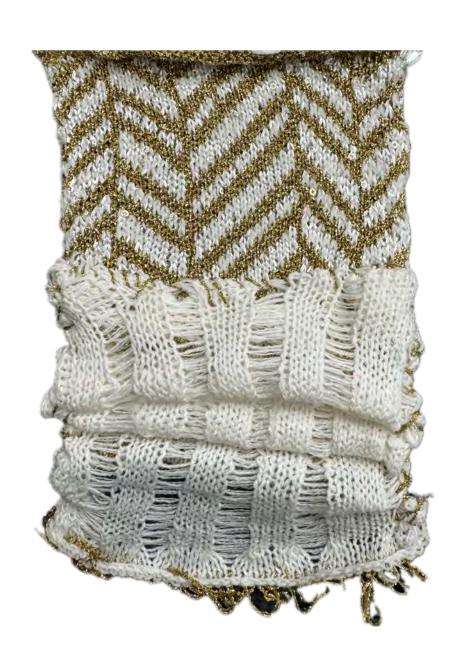

18. Swatch Book Creative Swatches- Joanna DiFeo PUNCH CARD, E WRAP CASTED ON AND OFF, WITH PATCHED ON DROP STITCH WITH GOLD ASYMMETRICAL LOOP FRINGE AT HEM

2X2/24 NM/ 4 END

50W X 90C, TENSION 6 FOR PUNCHCARD AND TENSION 8 FOR DROP STITCH

CREAM YARN: 100% ACRYLIC, NATIONAL SPINNING MILLS

GOLD YARN: 66% 34% META-POLY

19. Swatch Book Creative Swatches- Joanna DiFeo Plated Swatch with E-Wrap Cast on & Cast Off, Lace Appliqué CREAM YARN: 100% ACRYLIC, NATIONAL SPINNING MILLS