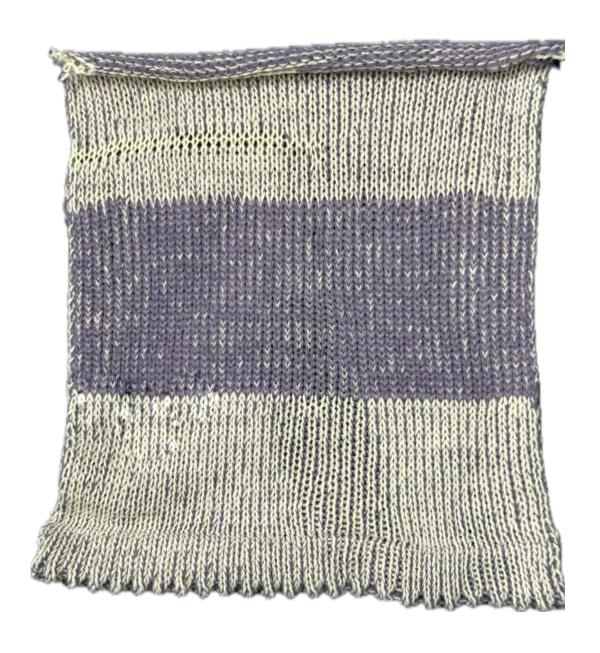

4. PLAIN HEM 100% ACRYLIC, NATIONAL SPINNING MILLS 2 X 2 / 24 NM/ 2 ENDS 40 N X 50 C, TENSION 6

5. PICŌT HEM 100% ACRÝLIC, NATIŌNAL SPINNING MILLS 2 X 2 / 24 NM/ 2 ENDS 41 N X 50C, TENSIŌN 6

Swatch Book- Joanna DiFco