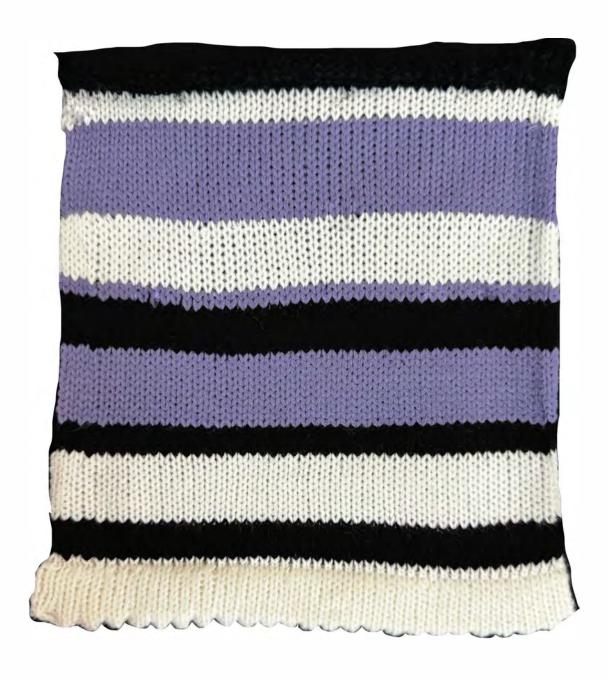

8. REP STRIPE 100% ACRÝLIC, NATIONAL SPINNING MILLS 2 X 2 / 24 NM /7 ENDS 50 N X 50C, TENSION 6

9. ENGINEERED STRIPE 100% ACRYLIC, NATIONAL SPINNING MILLS 2 X 2 / 24 NM /13 ENDS 61 N X 100C, TENSION 6

Swatch Book- Joanna DiFco