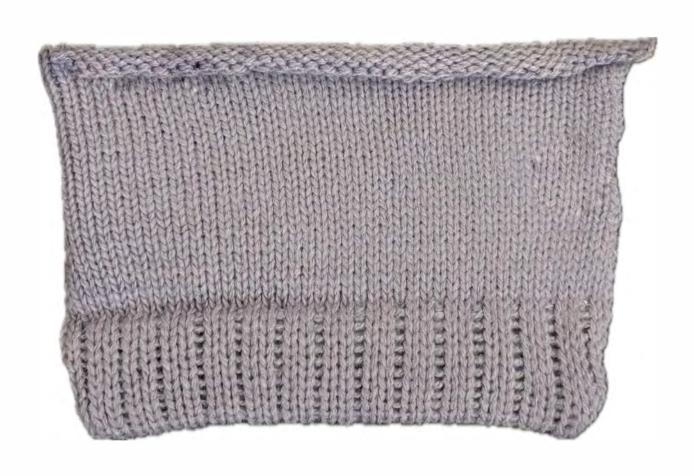

6. 2 X 1 MOCK RIB HEM

100% ACRYLIC, NATIONAL SPINNING MILLS

2 X 2 / 24 NM/ 2 ENDS

44 N X 51 C, TENSION 6

7. STRIPE WITH CROCHET CAST ON 100% ACRYLIC, NATIONAL SPINNING MILLS 2 X 2 / 24 NM /15 ENDS 44 N X 54C, TENSION 6