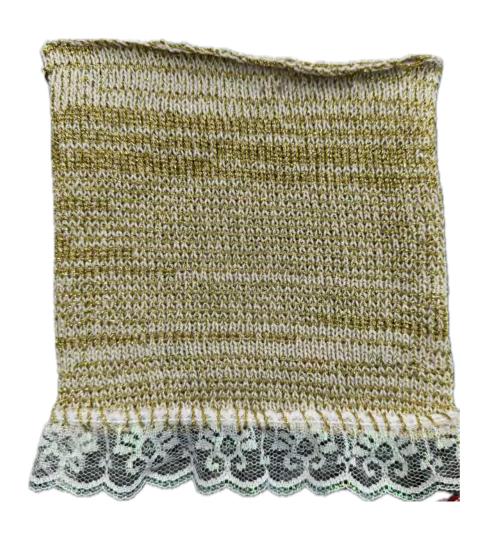

CREAM YARN: 100% ACRYLIC, NATIONAL SPINNING MILLS

GOLD YARN: 66% 34% META-POLY

19. Swatch Book Creative Swatches- Joanna DiFeo Plated Swatch with E-Wrap Cast on & Cast Off, Lace Appliqué CREAM YARN: 100% ACRYLIC, NATIONAL SPINNING MILLS

GOLD YARN: 66% RAYON 34% META-POLY

LACE: 100% POLYESTER

2X2/24 NM/ 2 ENDS

50W X 80C, TENSION 6

20.Swatch Book Creative Swatches- Joanna DiFeo E WRAP CAST ON AND CAST OFF WITH WHITE AND GOLD DROP STITCHES WITH POINTELLES AND HAND TIED FRINGE.