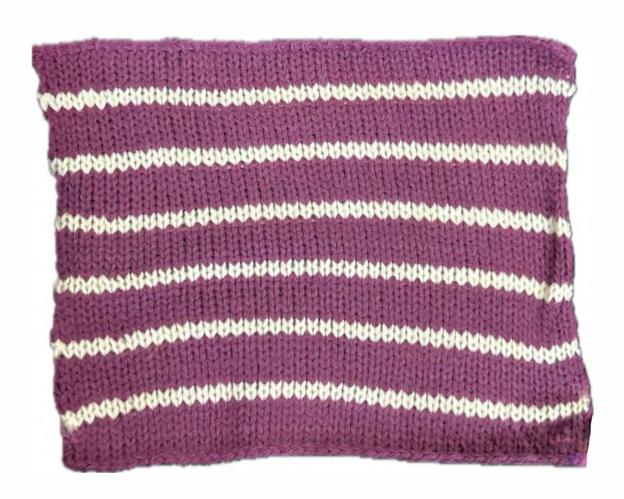

6. 2 X 1 MOCK RIB HEM

100% ACRYLIC, NATIONAL SPINNING MILLS

2 X 2 / 24 NM/ 2 ENDS

44 N X 51 C, TENSION 6

7. STRIPE WITH CROCHET CAST ON 100% ACRYLIC, NATIONAL SPINNING MILLS 2 X 2 / 24 NM /15 ENDS 44 N X 54C, TENSION 6