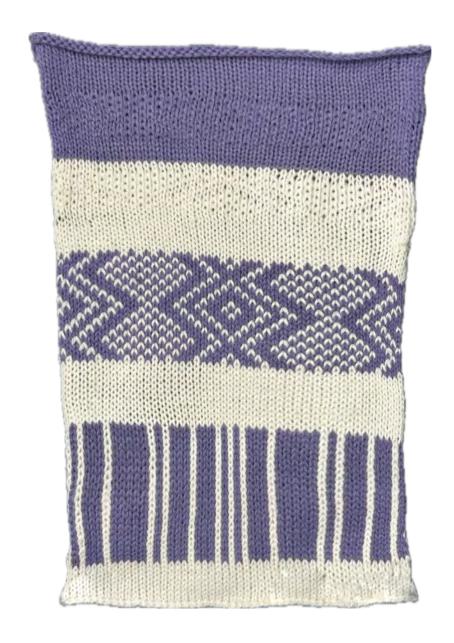

8. REP STRIPE 100% ACRÝLIC, NATIONAL SPINNING MILLS 2 X 2 / 24 NM /7 ENDS 50 N X 50C, TENSION 6

9. ENGINEERED STRIPE 100% ACRYLIC, NATIONAL SPINNING MILLS 2 X 2 / 24 NM /13 ENDS 61 N X 100C, TENSION 6

Swatch Book- Joanna DiFco