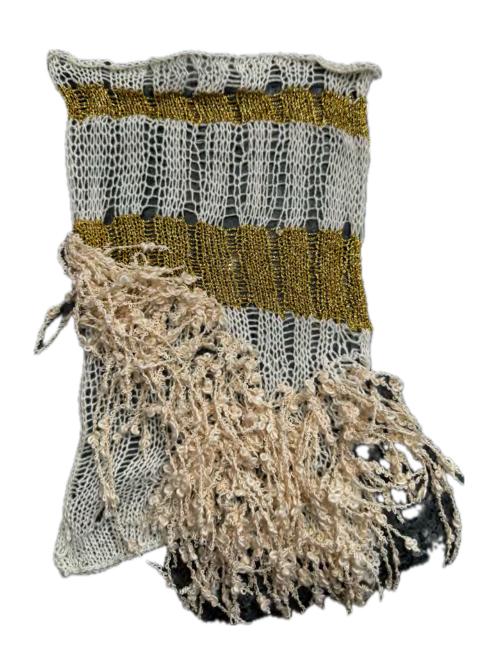

2X2/24 NM/ 12 ENDS

50W X 92C,

TENSION 10 FOR WHITE TENSION 5 FOR GOLD CREAM YARN: 100% ACRYLIC, NATIONAL SPINNING MILLS GOLD YARN: 66% RAYON 34% META-POLY

21. Swatch Book Creative Swatches- Joanna DiFeo E WRAP CAST ON AND CAST OFF WITH PIMA COTTON STRIPE MADE WITH HAND LOOP FRINGE 2X2/24 NM/ 10ENDS 50W X 80C, TENSION 6