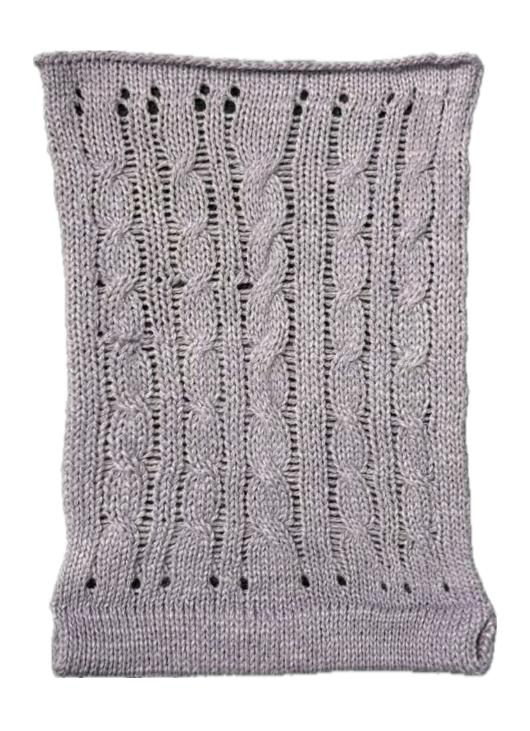

Swatch Book- Joanna DiFeo

16. PUNCH CARD CREATIVE- MISS AND TUCKS WITH E-WRAP.

100% ACRYLIC, NATIONAL SPINNING MILLS

2X2/24 NM/ 4 ENDS

50W X 80C, TENSION 6

Swatch Book- Joanna DiFeo
17. CABLE SAMPLER INCLUDING 2/2, AND OPTIONAL 3/3
CABLES WITH BASIC HEM AND POINTELLES
100% ACRYLIC, NATIONAL SPINNING MILLS
2X2/24 NM/ 2 ENDS
50W X 88C, TENSION 7