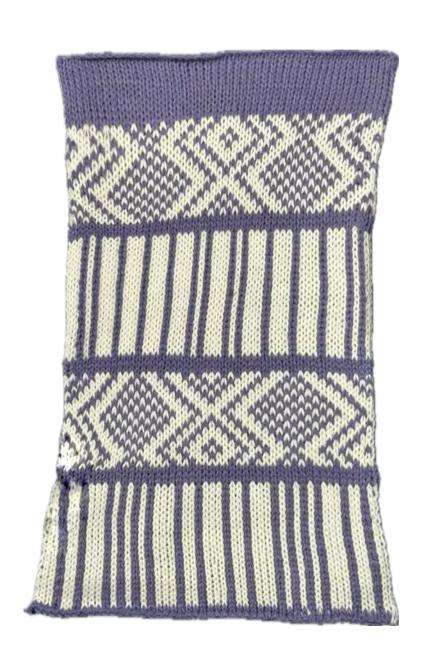

8. REP STRIPE 100% ACRÝLIC, NATIONAL SPINNING MILLS 2 X 2 / 24 NM /7 ENDS 50 N X 50C, TENSION 6

9. ENGINEERED STRIPE 100% ACRYLIC, NATIONAL SPINNING MILLS 2 X 2 / 24 NM /13 ENDS 61 N X 100C, TENSION 6

Swatch Book- Joanna DiFco