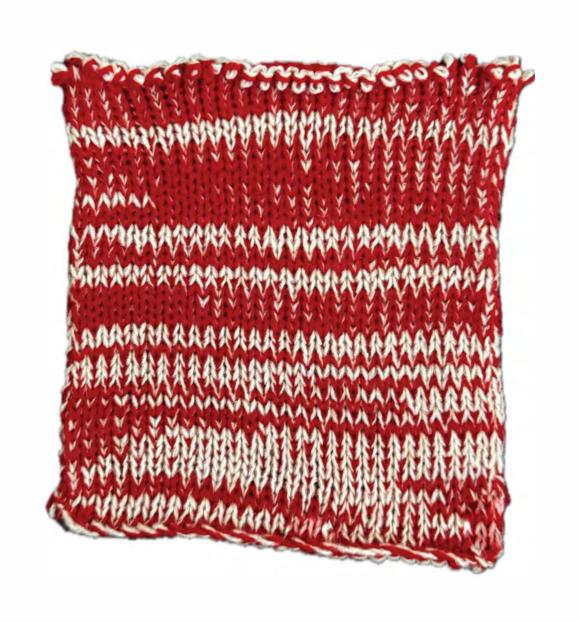

8. REP STRIPE 100% ACRÝLIC, NATIONAL SPINNING MILLS 2 X 2 / 24 NM /7 ENDS 50 N X 50C, TENSION 6

9. ENGINEERED STRIPE 100% ACRYLIC, NATIONAL SPINNING MILLS 2 X 2 / 24 NM /13 ENDS 61 N X 100C, TENSION 6

Swatch Book- Joanna DiFco