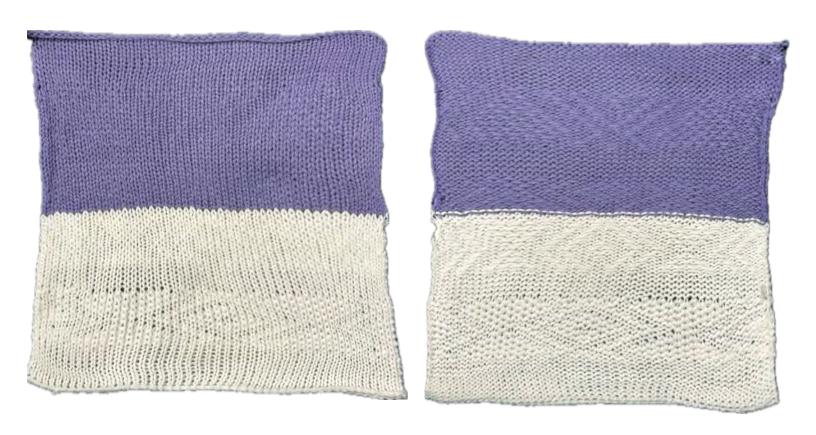

10. COLORBLOCK

100% ACRYLIC, NATIONAL SPINNING MILLS

2 X 2 / 24 NM /7 ENDS

61 N X 100C, TENSION 6

Swatch Book- Joanna DiFeo 11. SOLID PLATED SWATCH WITH BASIC HEM. 100% ACRYLIC, NATIONAL SPINNING MILLS 2X2/24 NM/ 2 ENDS 50W X 50 C, TENSION 6

Swatch Book- Joanna DiFeo
12. PLATED STRIPE WITH PICOT HEM
100% ACRYLIC, NATIONAL SPINNING MILLS
2X2/24 NM/ 10 ENDS
50W X 80 C, TENSION 6

Swatch Book- Joanna DiFeo

13. PUNCH CARD- TUCK / MISS/ 2 COLOR FAIRISLE,
E-WRAP SAMPLER SWATCH