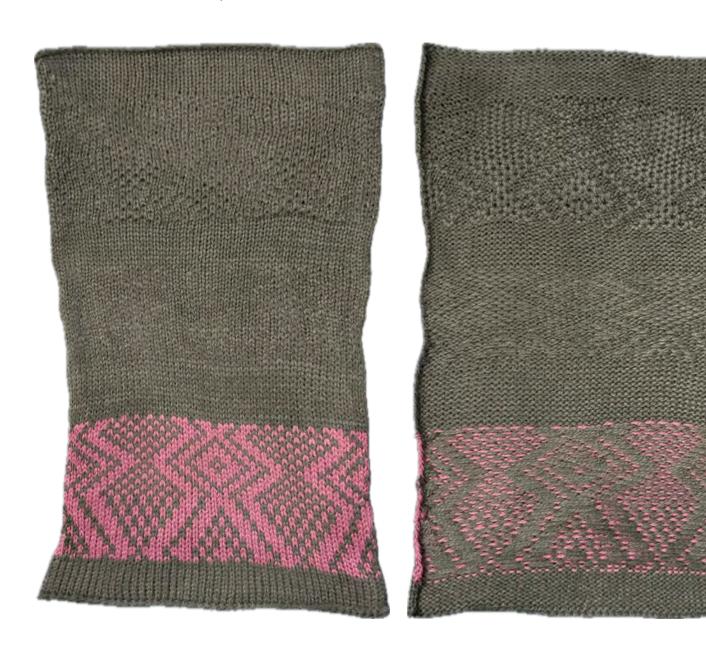

2X2/24 NM/ 4 ENDS

50W X 100C, TENSION 6,

Swatch Book- Joanna DiFeo
15. PUNCH CARD CREATIVE- 2 COLOR FAIRISLE,,
VERTICAL STRIPE, CROCHET CAST ON.
100% ACRYLIC, NATIONAL SPINNING MILLS
2X2/24 NM/ 2 ENDS
50W X 100C, TENSION 6

Swatch Book- Joanna DiFeo

16. PUNCH CARD CREATIVE- MISS AND TUCKS WITH E-WRAP.

100% ACRYLIC, NATIONAL SPINNING MILLS

2X2/24 NM/ 4 ENDS

50W X 80C, TENSION 6

Swatch Book- Joanna DiFeo
17. CABLE SAMPLER INCLUDING 2/2, AND OPTIONAL 3/3
CABLES WITH BASIC HEM AND POINTELLES
100% ACRYLIC, NATIONAL SPINNING MILLS
2X2/24 NM/ 2 ENDS
50W X 88C, TENSION 7