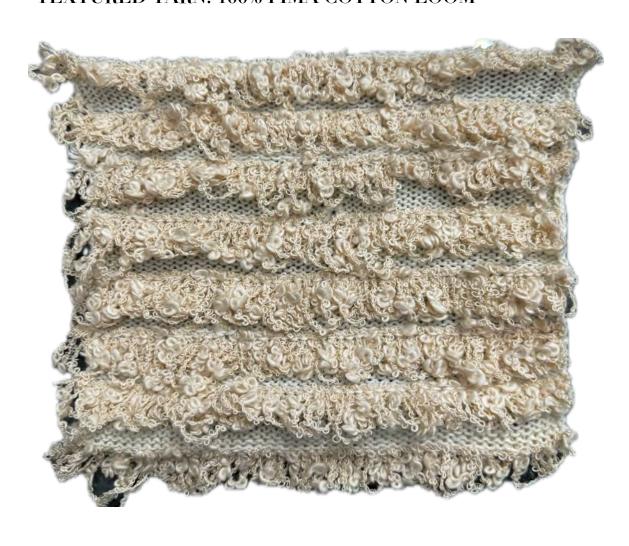

2X2/24 NM/ 12 ENDS

50W X 92C,

TENSION 10 FOR WHITE TENSION 5 FOR GOLD CREAM YARN: 100% ACRYLIC, NATIONAL SPINNING MILLS GOLD YARN: 66% RAYON 34% META-POLY

21. Swatch Book Creative Swatches- Joanna DiFeo E WRAP CAST ON AND CAST OFF WITH PIMA COTTON STRIPE MADE WITH HAND LOOP FRINGE 2X2/24 NM/ 10ENDS 50W X 80C, TENSION 6

CREAM YARN: 100% ACRYLIC, NATIONAL SPINNING MILLS TEXTURED YARN: 100% PIMA COTTON LOOM