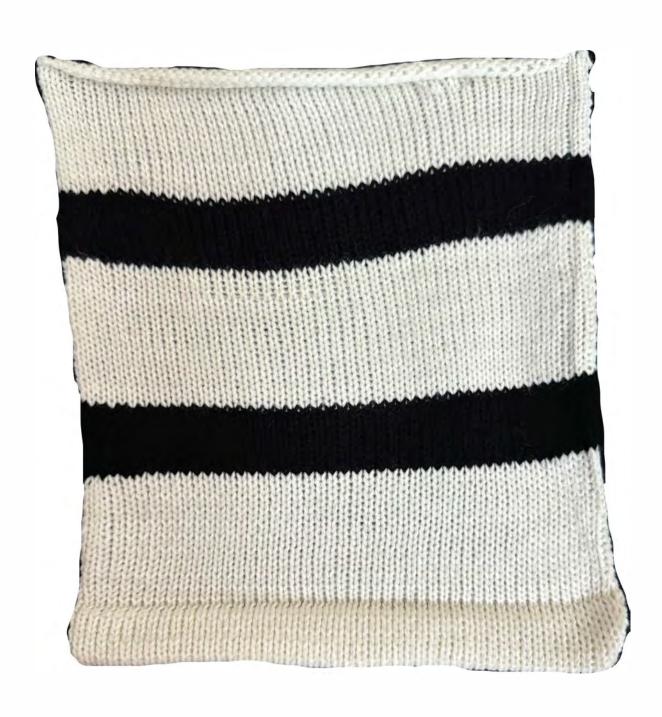

6. 2 X 1 MOCK RIB HEM

100% ACRYLIC, NATIONAL SPINNING MILLS

2 X 2 / 24 NM/ 2 ENDS

44 N X 51 C, TENSION 6

7. STRIPE WITH CROCHET CAST ON 100% ACRYLIC, NATIONAL SPINNING MILLS 2 X 2 / 24 NM /15 ENDS 44 N X 54C, TENSION 6