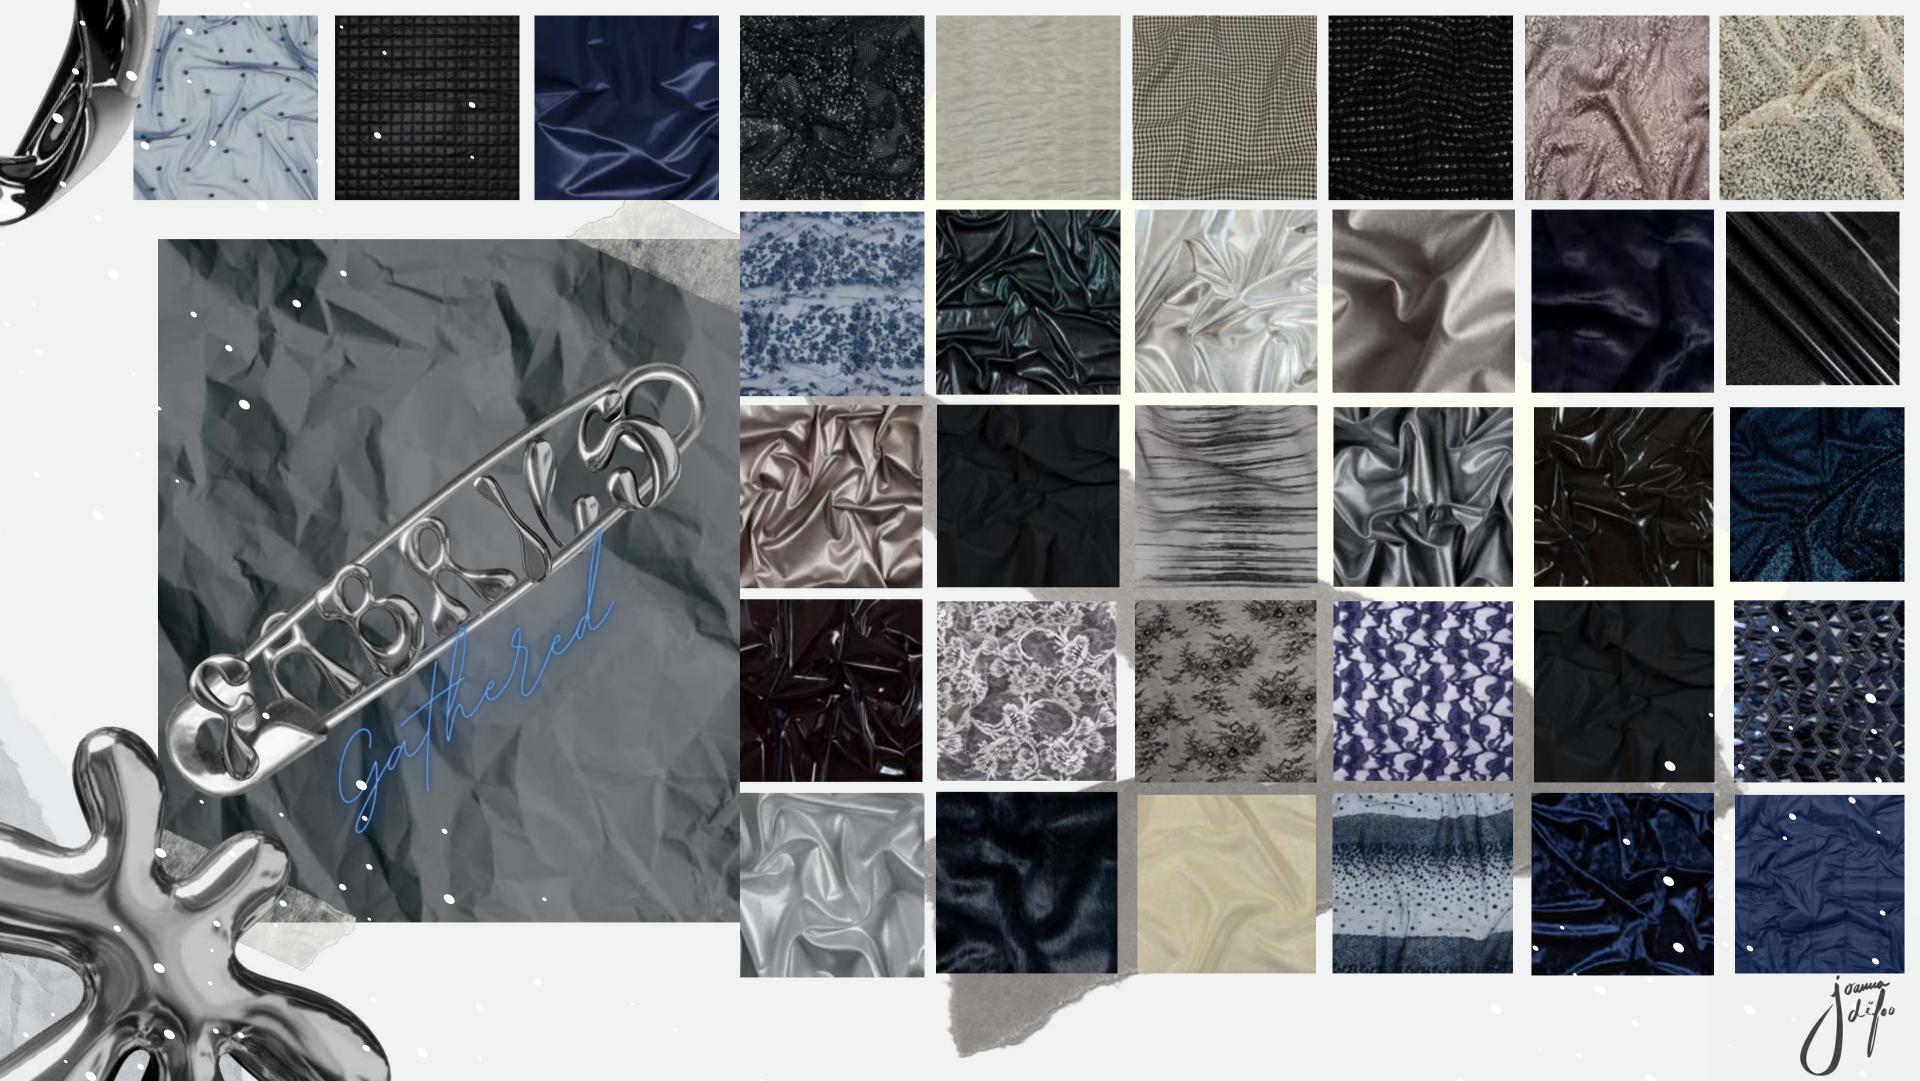

## THE FINAL

Chainmail Fabric 100% Aluminum

Gala Navy Double Faced Glitter 100% Polyester

Silver/White Metallic Polyester

69% Polyester, 31% Lurex

Navy Abstract Stripes Flocked Puffy Glitter Tulle 100% Polyester

Navy Rectangular Ribs Quilted Coating with Sodalite Blue Knit Backing 30% Nylon, 30% Polyester, 40% Polyamide

> Balenciaga Italian Navy Nylon Satin Faced Twill 100% Nylon

Black Floral Lace Fabric 100% Nylon

Lame

Metallic Navy Floral Lace 100% Nylon