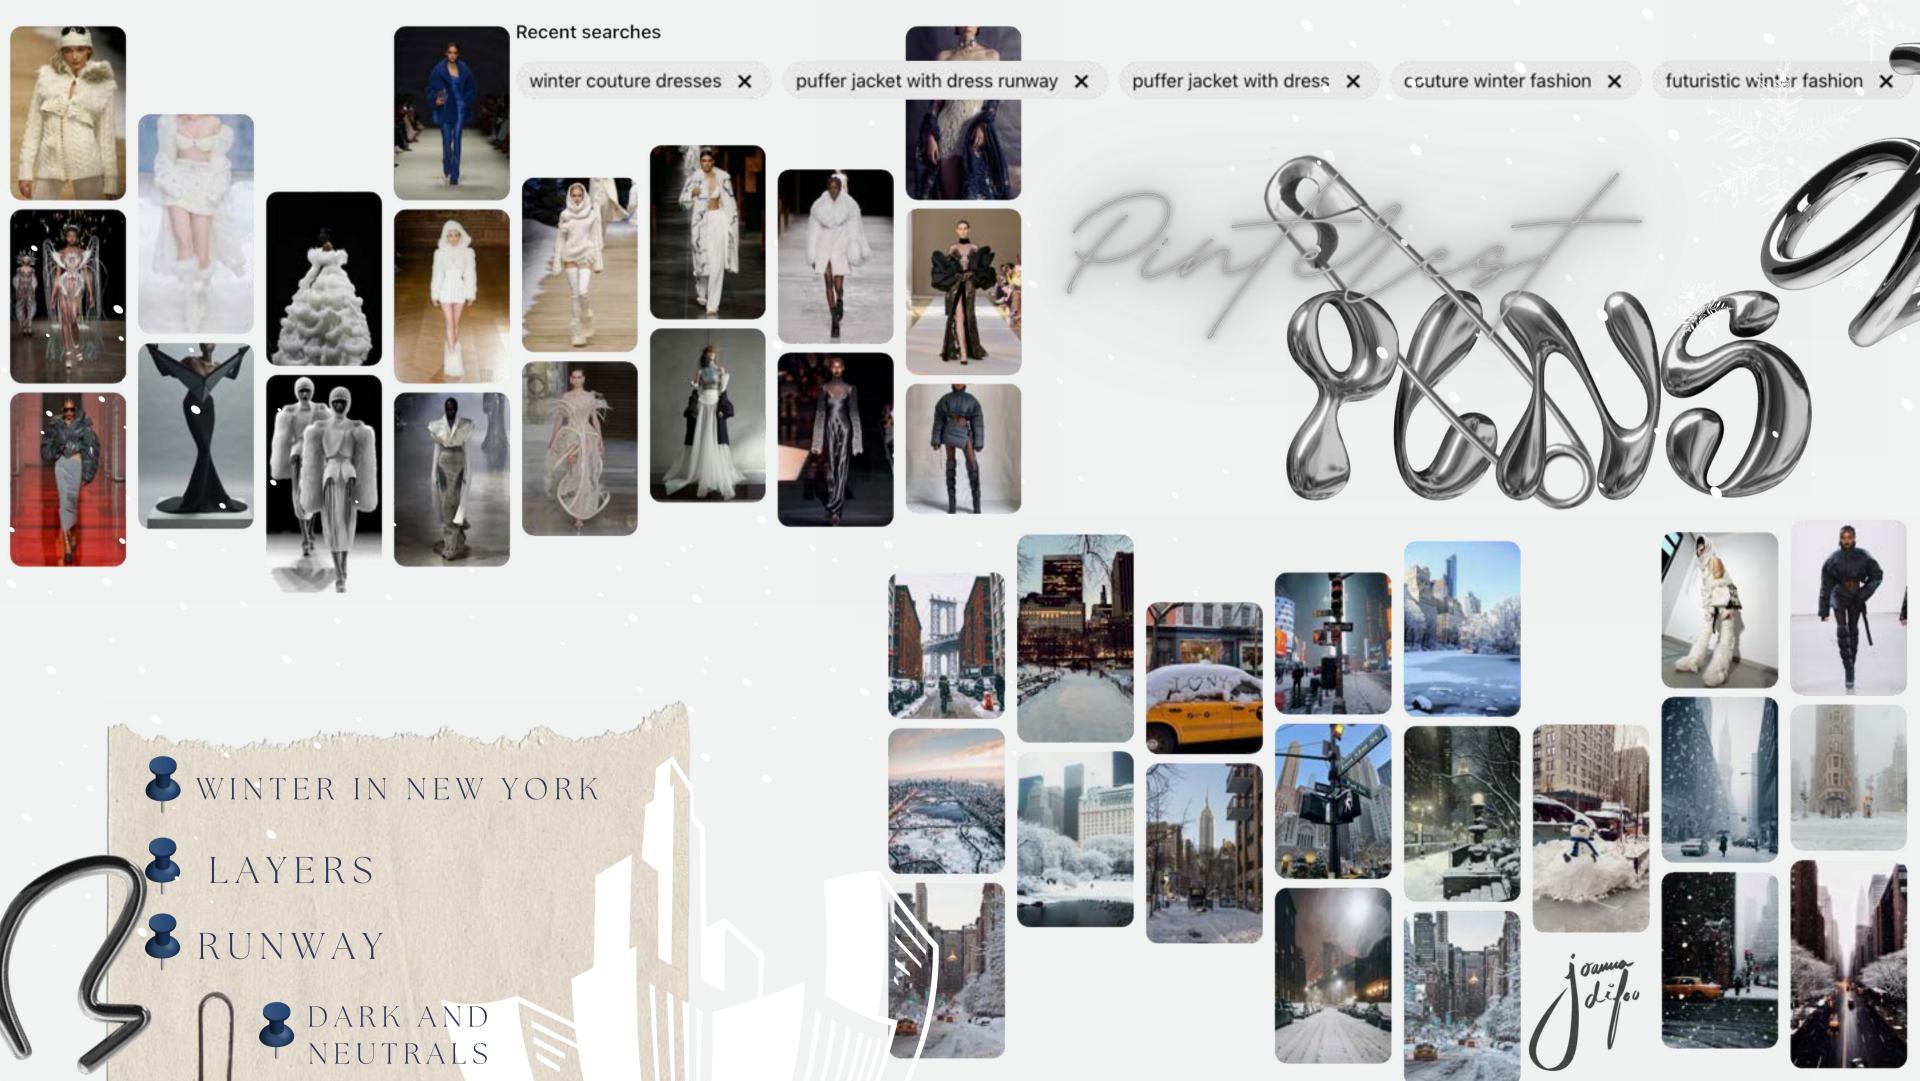

Clean + collected White everywhere / gray sky Ohrstmas dyrtu showy mountains Cold climate snowy streets - snow on curs - very populated dark trouted Miniskirts + big boots

grey sky

binby purrar Jackets extravagent Pleather evening puffer dresses novelty

THOUGHT PROCESS





















## THE FINAL



















Chainmail Fabric 100% Aluminum











Gala Navy Double Faced Glitter 100% Polyester



Silver/White Metallic Polyester

69% Polyester, 31% Lurex







Navy Abstract Stripes Flocked Puffy Glitter Tulle 100% Polyester

Navy Rectangular Ribs Quilted Coating with Sodalite Blue Knit Backing 30% Nylon, 30% Polyester, 40% Polyamide

> Balenciaga Italian Navy Nylon Satin Faced Twill 100% Nylon

Black Floral Lace Fabric 100% Nylon

Lame

Metallic Navy Floral Lace 100% Nylon