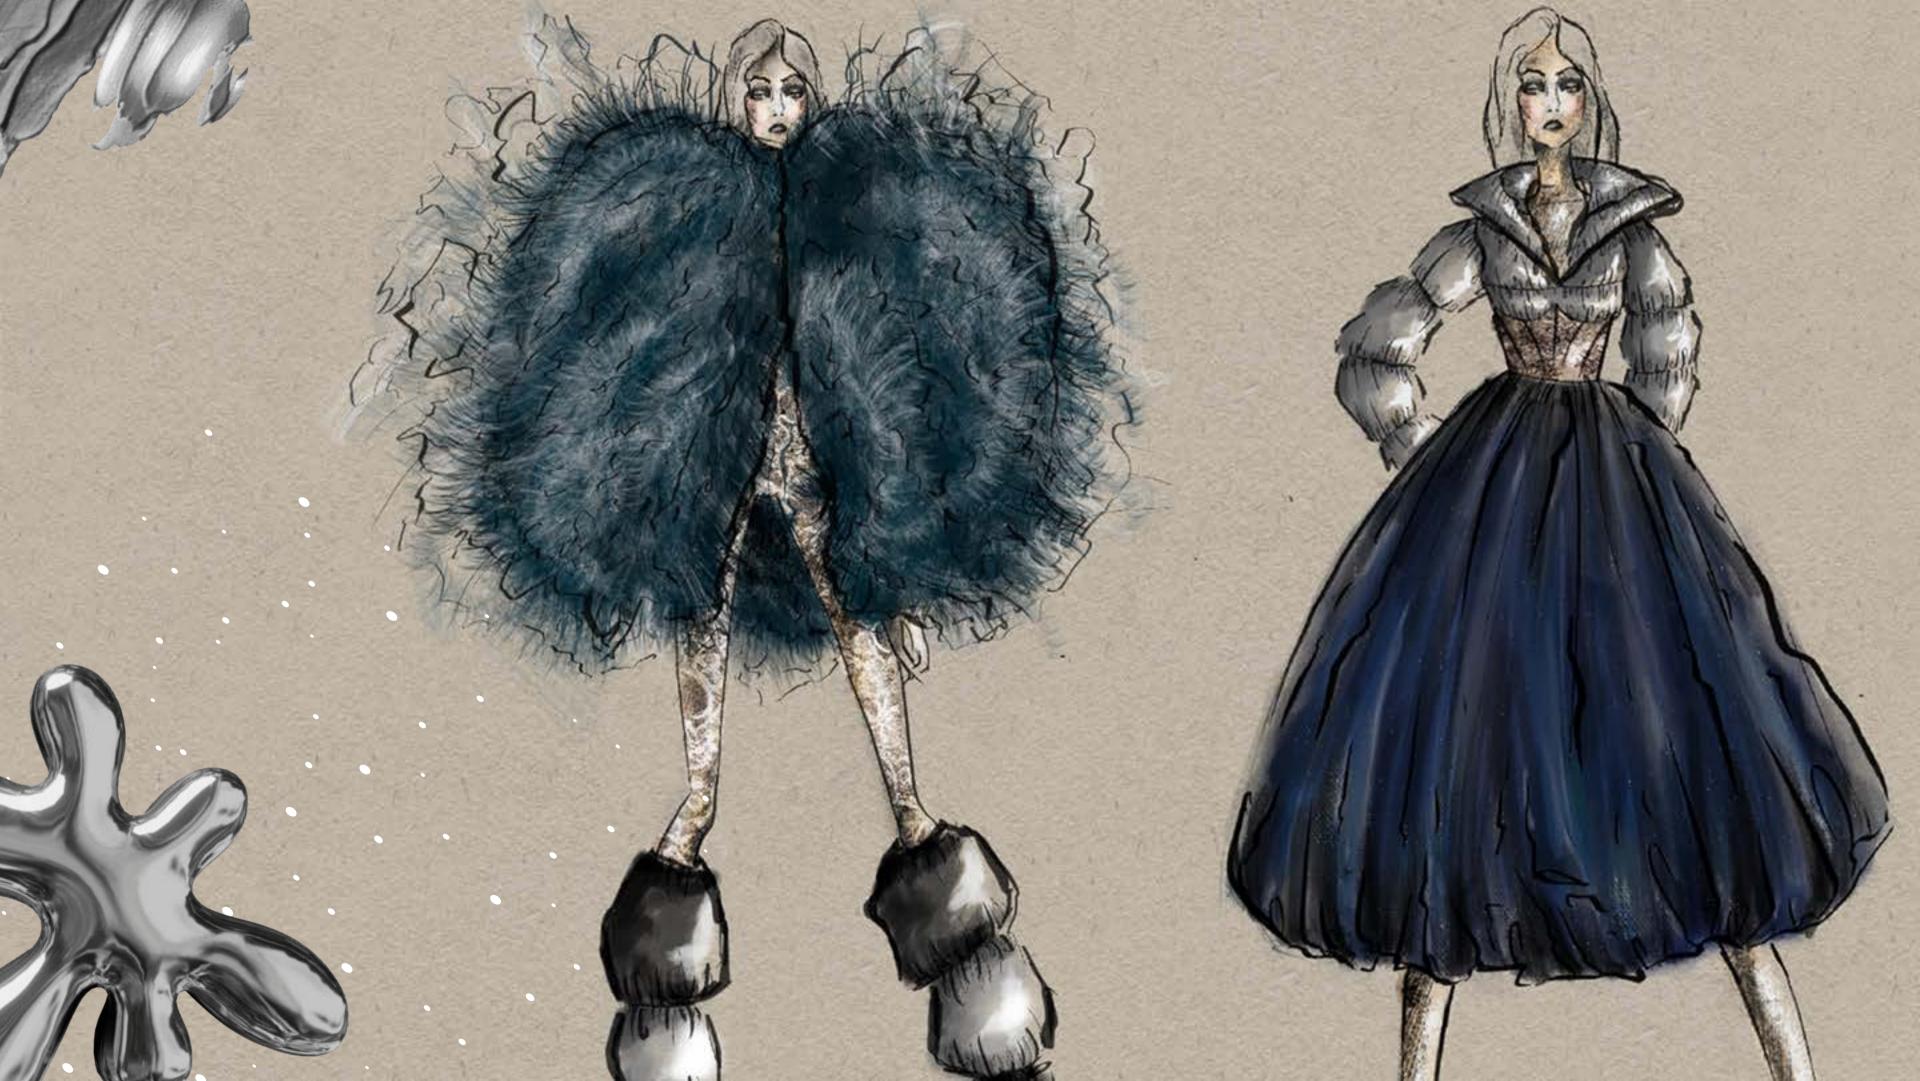

+ collected White everywhere / gray sky Ohrstmas dyrtu showy mountains Cold climate snowy streets - snow on curs - very populated dark trouted Miniskirts + big boots

grey sky

binby purrar Jackets extravagent Pleather evening puffer dresses novelty

THOUGHT PROCESS





















## THE FINAL



















Chainmail Fabric 100% Aluminum











Gala Navy Double Faced Glitter 100% Polyester



Silver/White Metallic Polyester

69% Polyester, 31% Lurex







Navy Abstract Stripes Flocked Puffy Glitter Tulle 100% Polyester

Navy Rectangular Ribs Quilted Coating with Sodalite Blue Knit Backing 30% Nylon, 30% Polyester, 40% Polyamide

> Balenciaga Italian Navy Nylon Satin Faced Twill 100% Nylon

Black Floral Lace Fabric 100% Nylon

Lame

Metallic Navy Floral Lace 100% Nylon