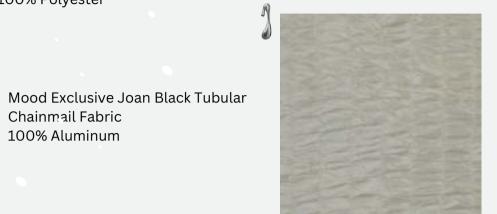

## THE FINAL

Chainmail Fabric 100% Aluminum

Gala Navy Double Faced Glitter 100% Polyester

Silver/White Metallic Polyester

69% Polyester, 31% Lurex

Navy Abstract Stripes Flocked Puffy Glitter Tulle 100% Polyester