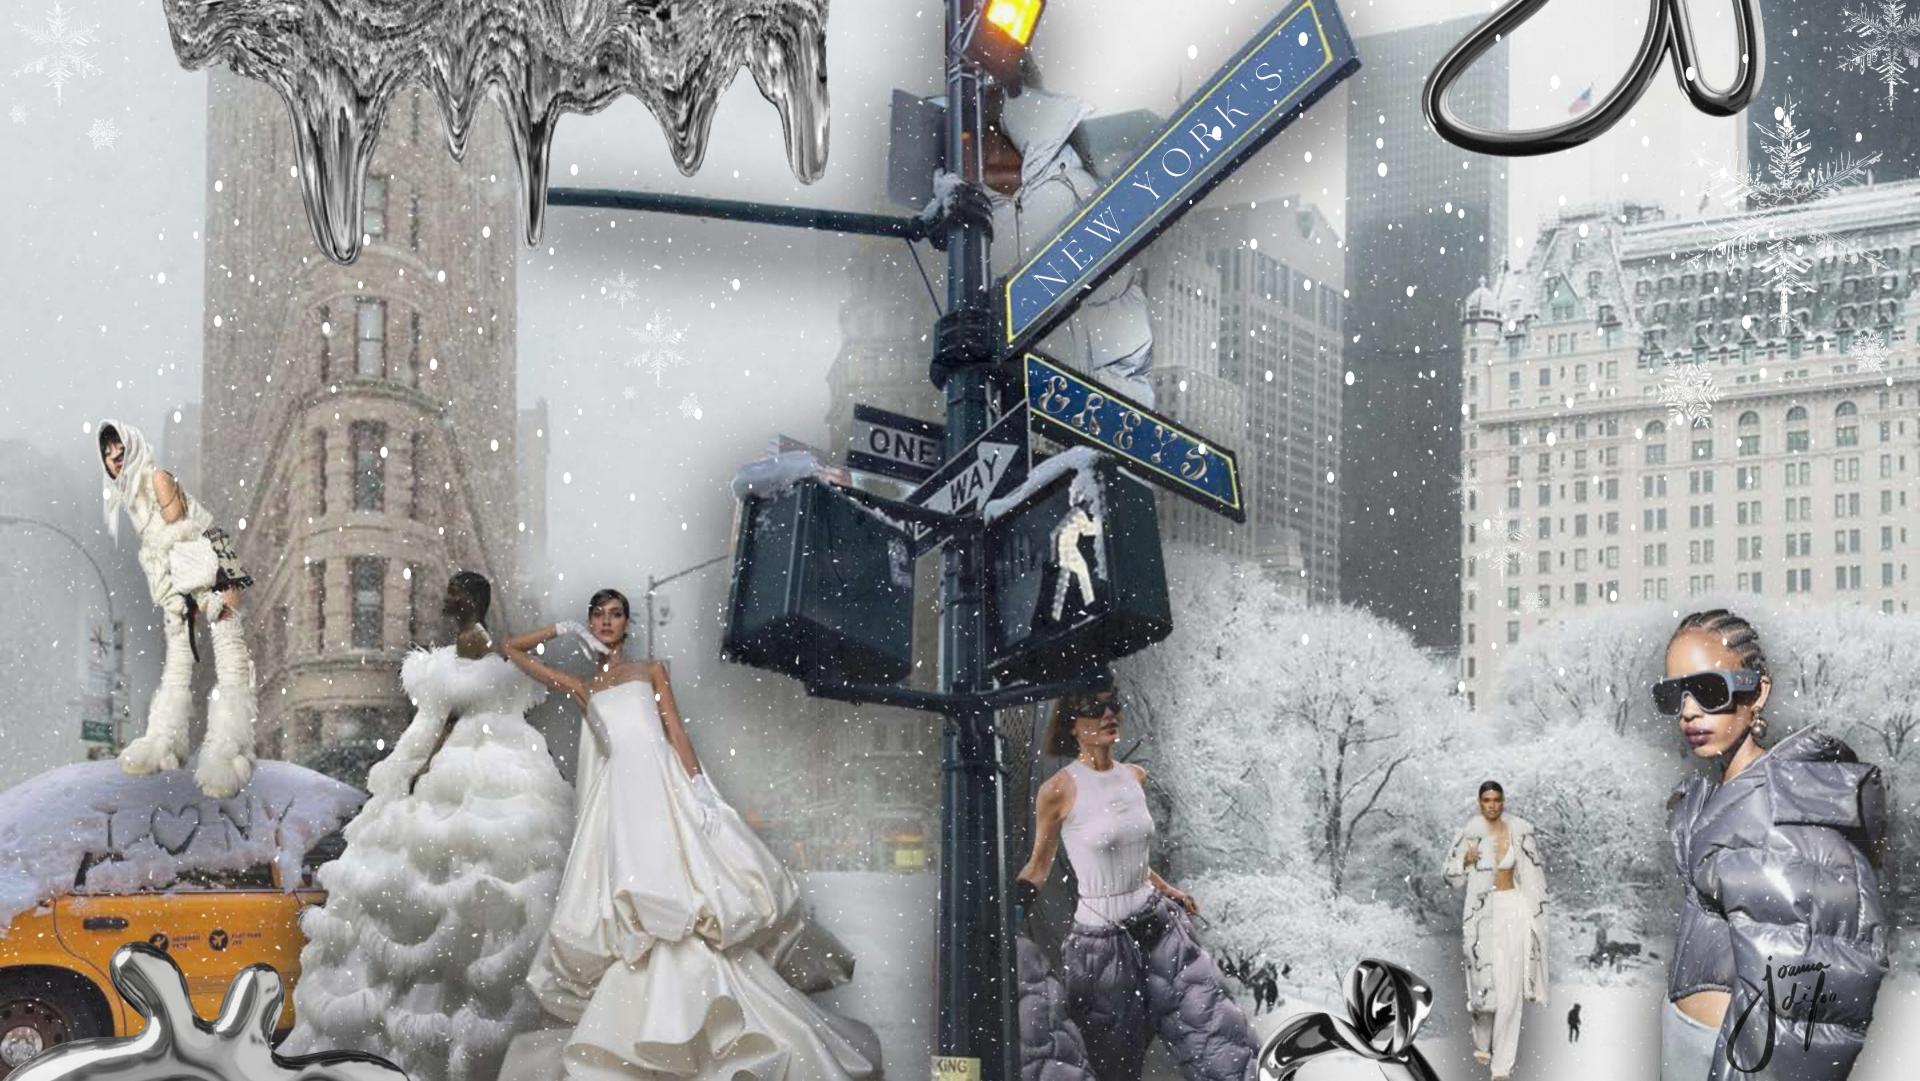

Clean + collected White everywhere / gray sky Ohrstmas dyrtu showy mountains Cold climate snowy streets - snow on curs - very populated dark trouted Miniskirts + big boots

grey sky

binby purrar Jackets extravagent Pleather evening puffer dresses novelty