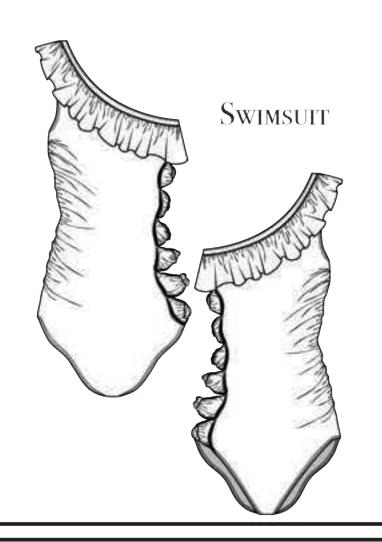

  100% Polyester
- BLUSH TONED COTTON PLAID
  100% Cotton
- PINK GREEK PATTERNED FLORAL LUXURY BROCADE 85% Polyester, 15% Lurex
- BLUSH AND PINK TONED COTTON STRIPE 100% Cotton

SWIMSUIT

JACKET/BLAZER

TECHNICAL FLATS