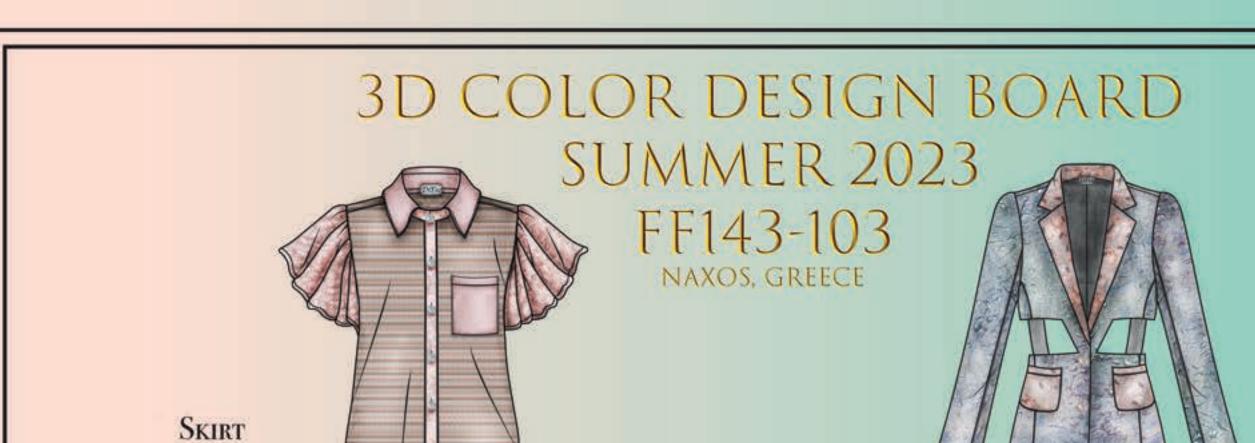

  100% Polyester
- BLUSH TONED COTTON PLAID
  100% Cotton
- PINK GREEK PATTERNED FLORAL LUXURY BROCADE 85% Polyester, 15% Lurex
- BLUSH AND PINK TONED COTTON STRIPE 100% Cotton

SWIMSUIT

JACKET/BLAZER

TECHNICAL FLATS

NAXOS, GREECE SUMMER 2023 FF-143-103

## JOANNA\_DIFEO@FITNYC.EDU FF143-103