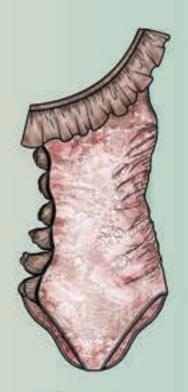

## PASIE PULIS

OLIVE

SKY

COBBLESTONE)



PORTARA

BOUGAINVILLEA

HYACINTH



- BLUSH SILK CREPE BACK SATIN
- 2 CORAL SILK DOUBLE GEORGETTE
- 3 METALLIC PINK DOGWOOD AND PINK ICING ROSY LUXURY BROCADE 77% Polyester, 23% Lurex
- METALLIC ICELANDIC BLUE, WIND CHIME AND DYNASTY PINK ABSTRACT OMBRE LUXURY BROCADE 85% Polyester, 15% Lurex
- 5 METALLIC BRONZE CRACKLE LUXURY BROCADE 85% Polyester, 15% Lurex
- BRITISH IMPORTED SMOKE POLYESTER SATIN

  100% Polyester
- BLUSH TONED COTTON PLAID
  100% Cotton
- PINK GREEK PATTERNED FLORAL LUXURY BROCADE 85% Polyester, 15% Lurex
- BLUSH AND PINK TONED COTTON STRIPE 100% Cotton









SWIMSUIT



JACKET/BLAZER



TECHNICAL FLATS

NAXOS, GREECE SUMMER 2023 FF-143-103









## JOANNA\_DIFEO@FITNYC.EDU FF143-103