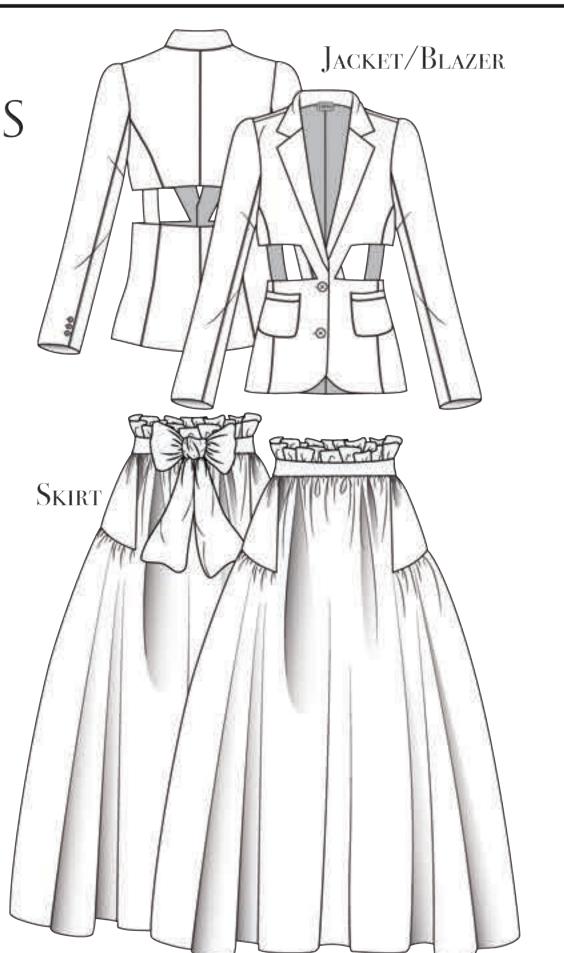

  100% Polyester
- BLUSH TONED COTTON PLAID
  100% Cotton
- PINK GREEK PATTERNED FLORAL LUXURY BROCADE 85% Polyester, 15% Lurex
- BLUSH AND PINK TONED COTTON STRIPE 100% Cotton

SWIMSUIT

JACKET/BLAZER

TECHNICAL FLATS