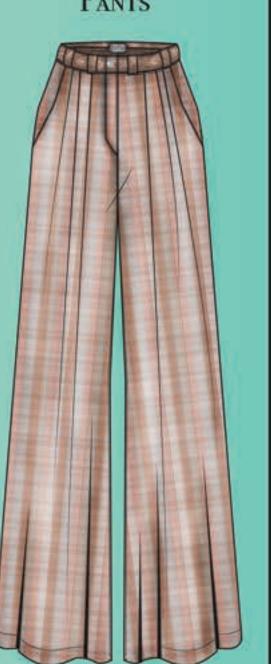

## PASIE PULIS

OLIVE

SKY

COBBLESTONE)



PORTARA

BOUGAINVILLEA

HYACINTH



- BLUSH SILK CREPE BACK SATIN
- 2 CORAL SILK DOUBLE GEORGETTE
- 3 METALLIC PINK DOGWOOD AND PINK ICING ROSY LUXURY BROCADE 77% Polyester, 23% Lurex
- METALLIC ICELANDIC BLUE, WIND CHIME AND DYNASTY PINK ABSTRACT OMBRE LUXURY BROCADE 85% Polyester, 15% Lurex
- 5 METALLIC BRONZE CRACKLE LUXURY BROCADE 85% Polyester, 15% Lurex
- BRITISH IMPORTED SMOKE POLYESTER SATIN

  100% Polyester
- BLUSH TONED COTTON PLAID
  100% Cotton
- PINK GREEK PATTERNED FLORAL LUXURY BROCADE 85% Polyester, 15% Lurex
- BLUSH AND PINK TONED COTTON STRIPE 100% Cotton









SWIMSUIT



JACKET/BLAZER



TECHNICAL FLATS

NAXOS, GREECE SUMMER 2023 FF-143-103









## JOANNA\_DIFEO@FITNYC.EDU FF143-103