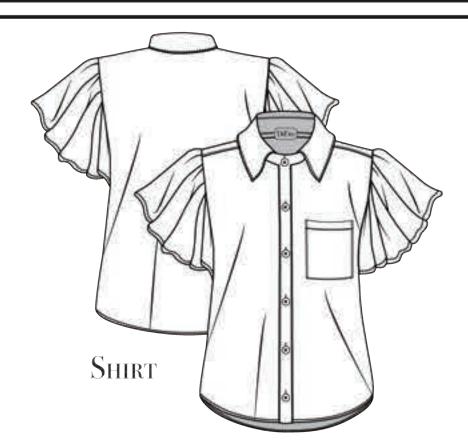

  100% Polyester
- BLUSH TONED COTTON PLAID
  100% Cotton
- PINK GREEK PATTERNED FLORAL LUXURY BROCADE 85% Polyester, 15% Lurex
- BLUSH AND PINK TONED COTTON STRIPE 100% Cotton

SWIMSUIT

JACKET/BLAZER

TECHNICAL FLATS