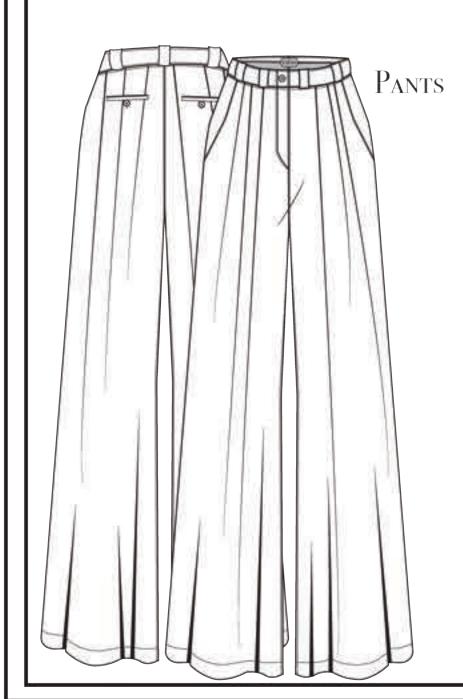

## PASIE PULIS

OLIVE

SKY

COBBLESTONE)



PORTARA

BOUGAINVILLEA

HYACINTH



- BLUSH SILK CREPE BACK SATIN
- 2 CORAL SILK DOUBLE GEORGETTE
- 3 METALLIC PINK DOGWOOD AND PINK ICING ROSY LUXURY BROCADE 77% Polyester, 23% Lurex
- METALLIC ICELANDIC BLUE, WIND CHIME AND DYNASTY PINK ABSTRACT OMBRE LUXURY BROCADE 85% Polyester, 15% Lurex
- 5 METALLIC BRONZE CRACKLE LUXURY BROCADE 85% Polyester, 15% Lurex
- BRITISH IMPORTED SMOKE POLYESTER SATIN

  100% Polyester
- BLUSH TONED COTTON PLAID
  100% Cotton
- PINK GREEK PATTERNED FLORAL LUXURY BROCADE 85% Polyester, 15% Lurex
- BLUSH AND PINK TONED COTTON STRIPE 100% Cotton









SWIMSUIT



JACKET/BLAZER



TECHNICAL FLATS

NAXOS, GREECE SUMMER 2023 FF-143-103









## JOANNA\_DIFEO@FITNYC.EDU FF143-103