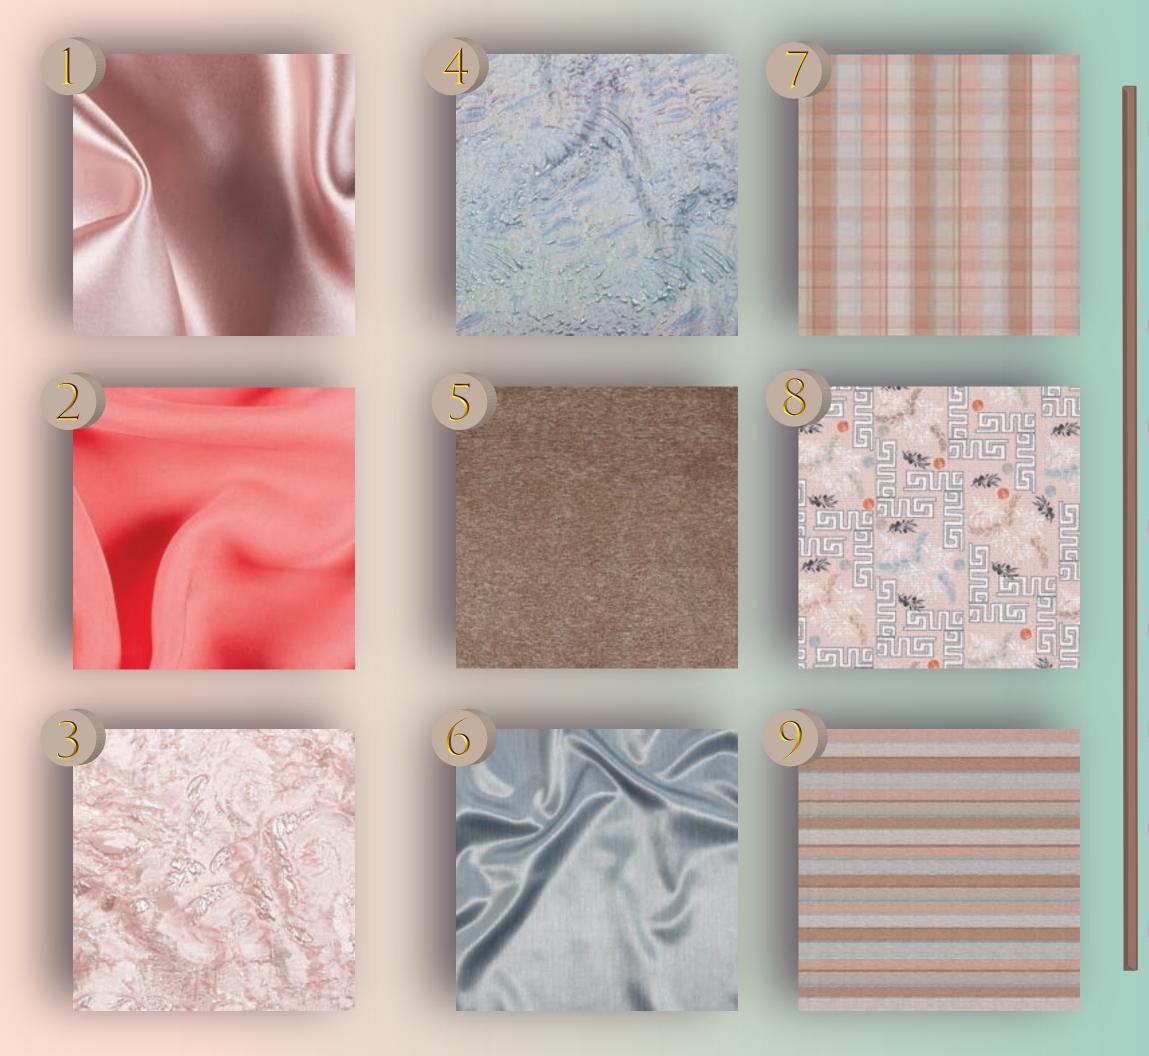

## PASIE PULIS

OLIVE

SKY

COBBLESTONE)

PORTARA

BOUGAINVILLEA

HYACINTH

- BLUSH SILK CREPE BACK SATIN
- 2 CORAL SILK DOUBLE GEORGETTE
- 3 METALLIC PINK DOGWOOD AND PINK ICING ROSY LUXURY BROCADE 77% Polyester, 23% Lurex
- METALLIC ICELANDIC BLUE, WIND CHIME AND DYNASTY PINK ABSTRACT OMBRE LUXURY BROCADE 85% Polyester, 15% Lurex
- 5 METALLIC BRONZE CRACKLE LUXURY BROCADE 85% Polyester, 15% Lurex
- BRITISH IMPORTED SMOKE POLYESTER SATIN

  100% Polyester
- BLUSH TONED COTTON PLAID
  100% Cotton
- PINK GREEK PATTERNED FLORAL LUXURY BROCADE 85% Polyester, 15% Lurex
- BLUSH AND PINK TONED COTTON STRIPE 100% Cotton

SWIMSUIT

JACKET/BLAZER

TECHNICAL FLATS