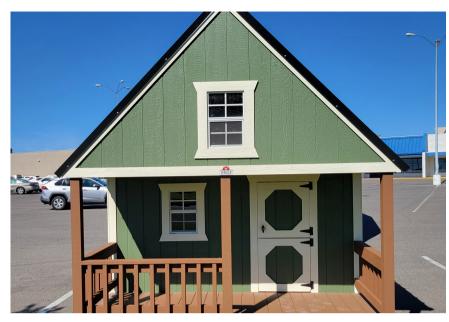

## PLAYHOUSE SUPPLIED BY DERKSEN PORTABLE BUILDINGS

10' x 12' Painted Playhouse with Loft Metal Roof Dutch Door - Child Entry Adult Door Entry

Tickets Available at:

CASA of Graves County & Southwest KY 1511 State Route 1241, Mayfield KY 270-251-2060