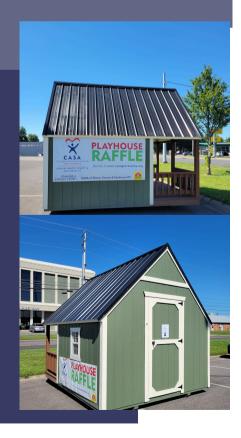

CASA OF GRAVES COUNTY & SOUTHWEST KY

#EXE0001583

Grand Prize:
Playhouse (\$4,280 Value)
Free Delivery of the Playhouse
within 50 miles of Mayfield KY

2nd Prize: Schwinn Adult

Tricycle

3rd Prize: \$250 Visa Card 4th Prize: \$100 Huck's Card

## P L A Y H O U S E R A F F L E

Winners drawn August 24, 2024 at 1 p.m. at the playhouse displayed at 1109 Paris Road, Mayfield KY

## PLAYHOUSE SUPPLIED BY DERKSEN PORTABLE BUILDINGS

10' x 12' Painted Playhouse with Loft Metal Roof Dutch Door - Child Entry Adult Door Entry

Tickets Available at:

CASA of Graves County & Southwest KY 1511 State Route 1241, Mayfield KY 270-251-2060