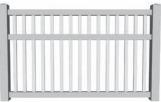

#### **SEMI-PRIVACY**

- Available in 4' to 6' High
- Option 1: 2" x 3-1/2" Routed Rails with 7/8" x 6" Pickets Spaced About 1"
- Option 2: Option 1 Dimensions Plus . Mid-Rail