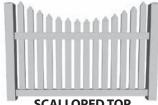

#### **SCALLOPED TOP**

- Available in 3' to 4' High
- 7/8" x 3" Pickets with 1-3/4" Gap, Spade Cap