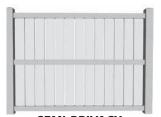

#### **SEMI-PRIVACY**

- Available in 4' to 6' High
- Option 1: 2" x 3-1/2" Routed Rails with 7/8" x 6" Pickets Spaced About 1"
- Option 2: Option 1 Dimensions Plus . Mid-Rail