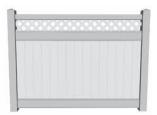

#### **PRIVACY W/LATTICE**

- Available in 4' to 6' High
- 2" x 7" Bottom & Mid-Rail, 2" x 3-1/2" Top Rail, 7/8" x 6" Tongue & Groove Planks, with Diamond Lattice