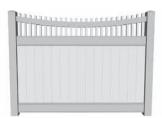

#### **SCALLOPED TOP**

- Available in 3' to 4' High
- 7/8" x 3" Pickets with 1-3/4" Gap, Spade Cap