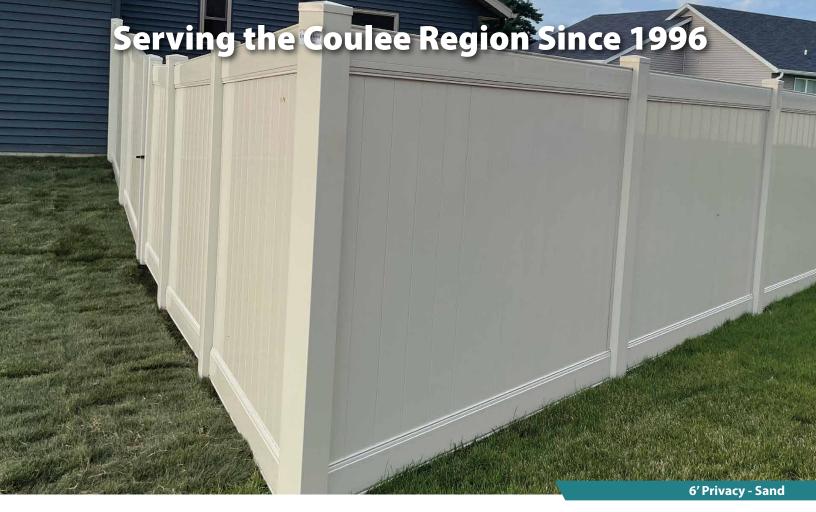

#### **PRIVACY FENCING**

**PRIVACY** 

• Available in 4' to 6' High with 7/8" x 6" Tongue & Groove Planks • 2" x 7" Rails