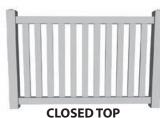

## **PICKET FENCING**

• Available in 3' to 4' High • 7/8" x 3" Pickets with 3" Gap

#### • Available in 3' to 4' High

• 7/8" x 3" Pickets with 3" Gap Dog-Eared Cap