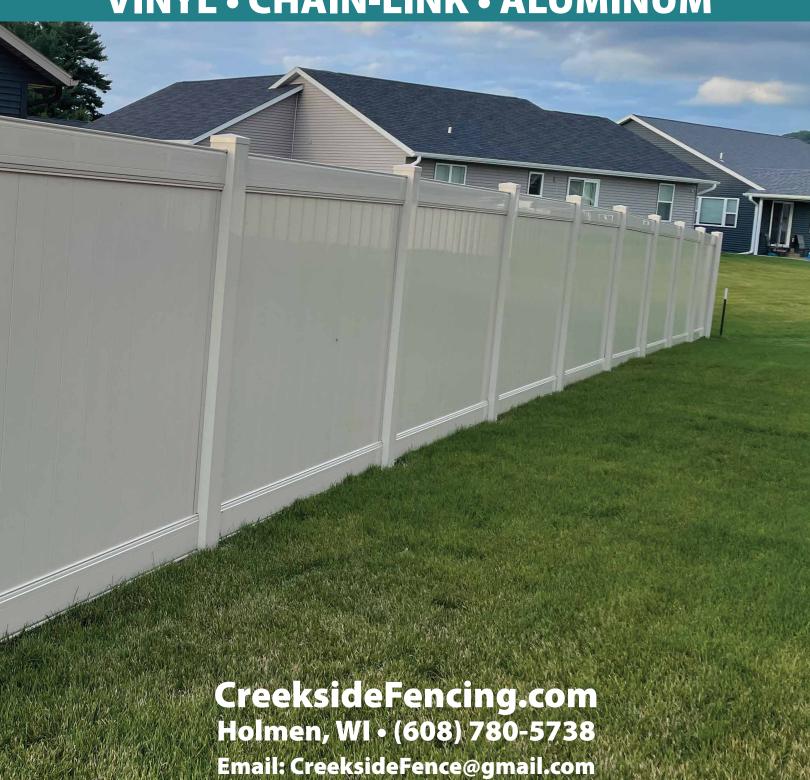

#### **PRIVACY FENCING**

**PRIVACY** 

• Available in 4' to 6' High with 7/8" x 6" Tongue & Groove Planks • 2" x 7" Rails

## Creekside Fence Creekside Fencing.com Holmen, WI • (608) 780-5738 • Email: Creekside Fence@gmail.com