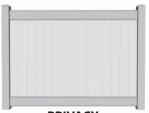

#### **PRIVACY FENCING**

**PRIVACY** 

• Available in 4' to 6' High with 7/8" x 6" Tongue & Groove Planks • 2" x 7" Rails