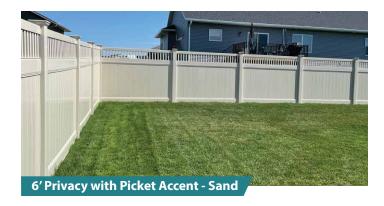

#### **PRIVACY W/PICKET**

- Available in 4' to 6' High
- 2" x 7" Bottom & Mid-Rail, 2" x 3-1/2" Top Rail, 7/8" x 6" Tongue & Groove Planks, with 1-3/8" Accent Pickets