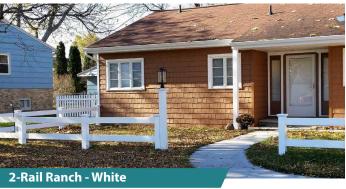

## **PICKET FENCING**

• Available in 3' to 4' High • 7/8" x 3" Pickets with 3" Gap