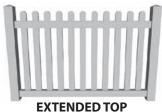

#### **SCALLOPED TOP**

- Available in 3' to 4' High
- 7/8" x 3" Pickets with 1-3/4" Gap, Spade Cap