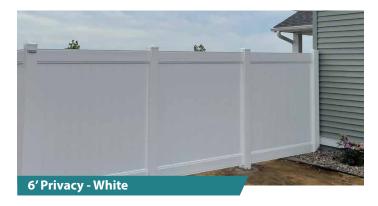

#### **PRIVACY FENCING**

**PRIVACY** 

• Available in 4' to 6' High with 7/8" x 6" Tongue & Groove Planks • 2" x 7" Rails