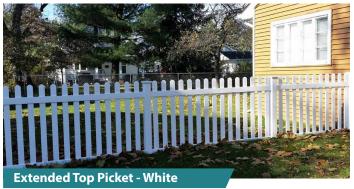

#### • Available in 3' to 4' High

• 7/8" x 3" Pickets with 3" Gap Dog-Eared Cap