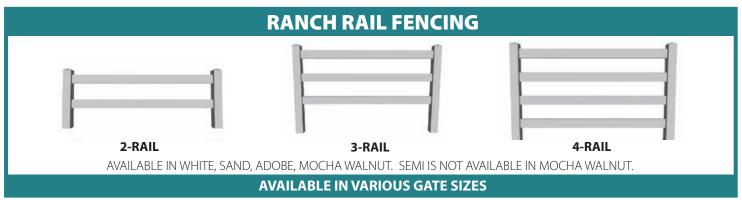

# Creekside Fence

VINYL • CHAIN-LINK • ALUMINUM





### Whatever you imagine, we can create!

- Unparalleled customer service
- Impact and weather resistant
- Low maintenance
- Lifetime transferable warranty
- Quality craftsmanship
- Made in the U.S.A.
- Unique, custom designs



Due to print production, color of the actual product may vary from the images shown here. Please ask for product samples to see the actual colors.





#### **PRIVACY FENCING**



**PRIVACY** 

• Available in 4' to 6' High with 7/8" x 6" Tongue & Groove Planks • 2" x 7" Rails



#### **SEMI-PRIVACY**

- Available in 4' to 6' High
- Option 1: 2" x 3-1/2" Routed Rails with 7/8" x 6" Pickets Spaced About 1"
- Option 2: Option 1 Dimensions Plus . Mid-Rail



#### **PRIVACY W/LATTICE**

- Available in 4' to 6' High
- 2" x 7" Bottom & Mid-Rail, 2" x 3-1/2" Top Rail, 7/8" x 6" Tongue & Groove Planks, with Diamond Lattice



#### **PRIVACY W/PICKET**

- Available in 4' to 6' High
- 2" x 7" Bottom & Mid-Rail, 2" x 3-1/2" Top Rail, 7/8" x 6" Tongue & Groove Planks, with 1-3/8" Accent Pickets



#### PRIVACY W/SCALLOPED ACCENT

- Available in 4' to 6' High
- 2" x 7" Bottom & Mid-Rail, 2" x 3-1/2" Top Rail, 7/8" x 6" Tongue & Groove Planks, with 1-