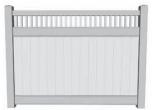

#### **PRIVACY FENCING**

**PRIVACY** 

• Available in 4' to 6' High with 7/8" x 6" Tongue & Groove Planks • 2" x 7" Rails

#### **SEMI-PRIVACY**

- Available in 4' to 6' High
- Option 1: 2" x 3-1/2" Routed Rails with 7/8" x 6" Pickets Spaced About 1"
- Option 2: Option 1 Dimensions Plus . Mid-Rail