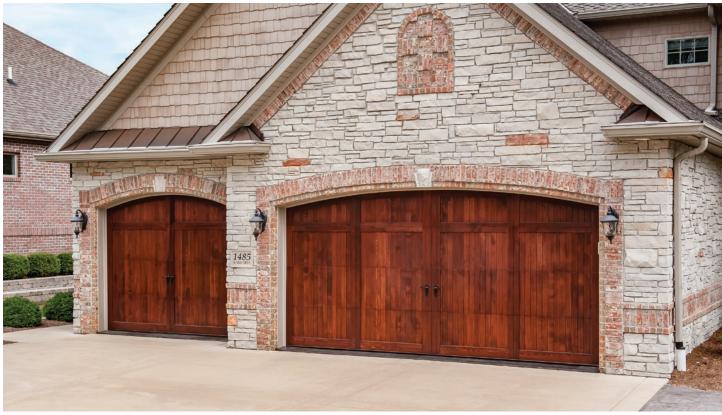

# Classic style in a bold way

C.H.I.'s line of carriage style doors are carefully crafted, resulting in an exceptional collection of traditional doors. Whether you prefer the strength of steel, the durability of fiberglass or the beauty of rich, natural wood, you'll find the garage doors you want here with details you won't find anywhere else.

Fiberglass Overlay Carriage shown in design 30 white with optional 4 piece arched stockton window designs and tinted glass.

Wood Overlay Carriage shown in design 31A in cedar, field stained with optional wrought iron handles.