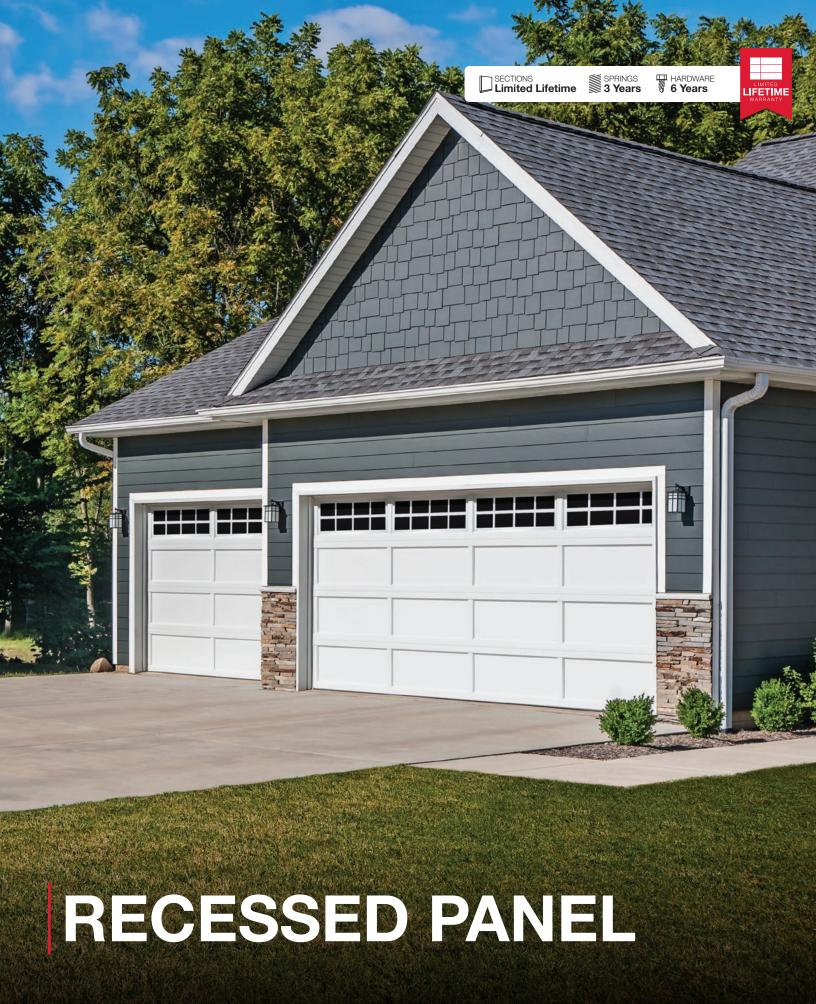

|  |  |  |

# Modern Perfection

A dramatic statement, made to fit your contemporary garage door application. Our full-view aluminum garage doors are expertly engineered of aluminum and glass that will give your home the perfect blend of industrial and ultra modern.



**Full-View Aluminum** shown in anodized and optional obsure glass.

# WWW

## WANT TO SEE MORE?

Visit chiohd.com/full-view-aluminum



**POWDER COATING**<sup>1</sup>



Choose from 188 color options that provide a maintenance free, durable finish.

Full-View Aluminum Personalizing Options

### SPECIALTY GLASS



In addition to our standard glass offering, customize your door with specialty glass or special materials.

#### SOLID PANELS



Polystryrene insulation available for solid panels.





Recessed Panel shown in short panel design sandstone.

## **Recessed Panel Model Comparison Chart**

|                                | •                                                                           |  |  |  |  |
|--------------------------------|-----------------------------------------------------------------------------|--|--|--|--|
|                                | BEST                                                                        |  |  |  |  |
| Panel Style / Mod              | el Number <sup>3</sup>                                                      |  |  |  |  |
| Recessed Panel                 | 2291 / 2294 / 2296 / 2298                                                   |  |  |  |  |
| Section Construction           | n 2in. Thick - 2-Sided Steel