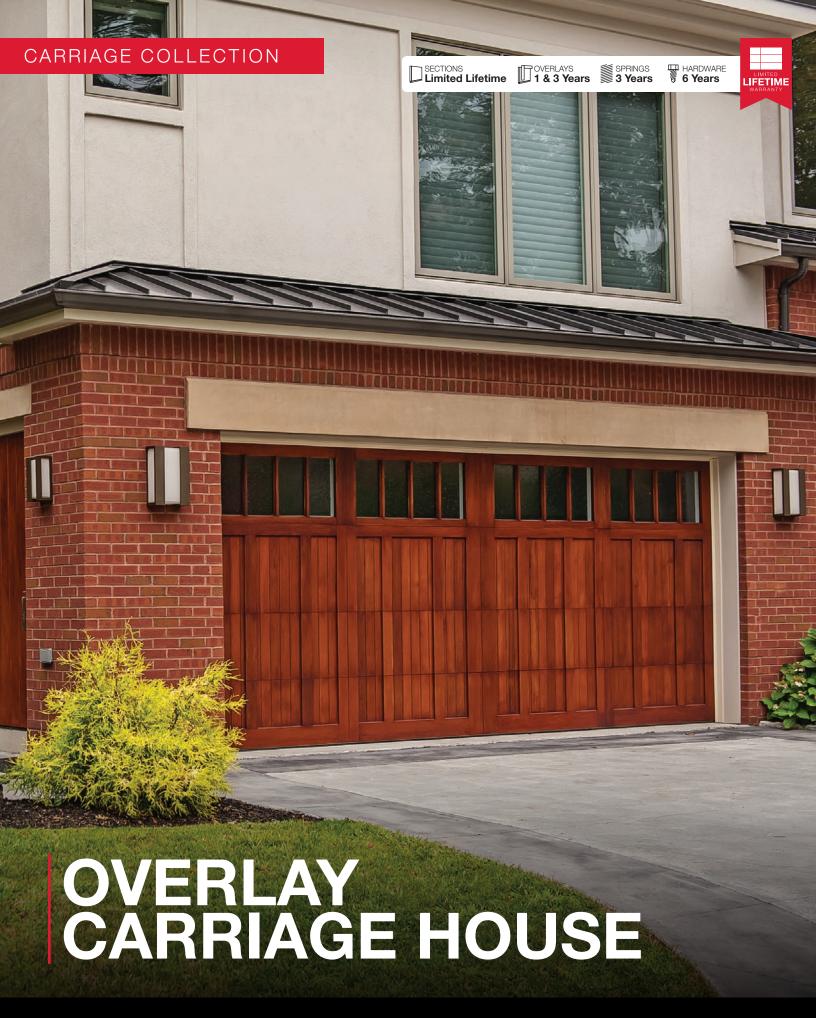

## CARRIAGE COLLECTION

Classic appearance of carriage house doors available in a variety of materials and designs.

Shoreline p24

| Overlav | Carriage | House  | n26 |
|---------|----------|--------|-----|
| Overiay | ounlage  | 110000 | pzo |

# Classic style in a bold way

C.H.I.'s line of carriage style doors are carefully crafted, resulting in an exceptional collection of traditional doors. Whether you prefer the strength of steel, the durability of fiberglass or the beauty of rich, natural wood, you'll find the garage doors you want here with details you won't find anywhere else.

Fiberglass Overlay Carriage shown in design 30 white with optional 4 piece arched stockton window designs and tinted glass.