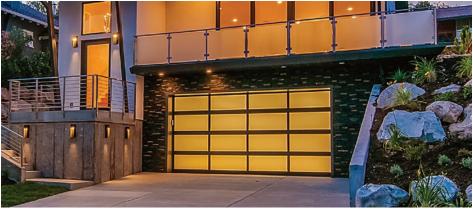

# Modern Perfection

A dramatic statement, made to fit your contemporary garage door application. Our full-view aluminum garage doors are expertly engineered of aluminum and glass that will give your home the perfect blend of industrial and ultra modern.

**Full-View Aluminum** shown in anodized and optional obsure glass.