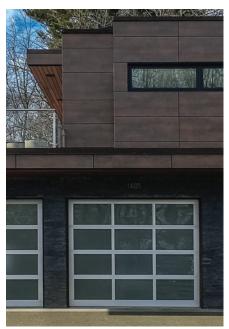

DECORATIVE HARDWARE Give your garage door a unique look with several exterior hardware options.

Full-View Aluminum shown in optional powder coat dark bronze and white laminate glass.