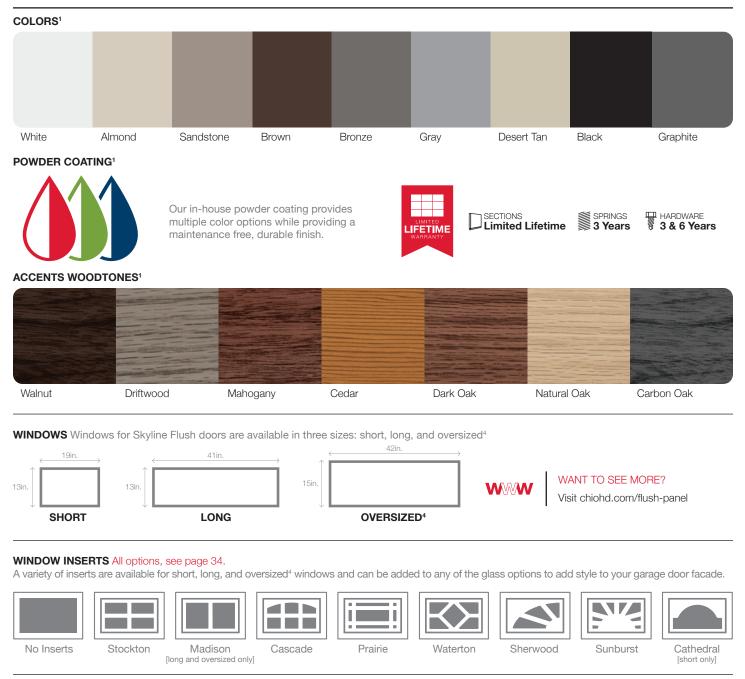

## ACCENTS WOODTONES

The finest in woodtone garage doors exclusive to C.H.I. Overhead Doors and available on most of our garage door styles.

#### WINDOW INSERTS All options, see page 34.

A variety of inserts are available for both short or long windows and can be added to any of the glass options to add style to your garage door facade.

#### WINDOW INSERTS All options, see page 34.

A variety of inserts are available for oversized<sup>4</sup> windows and can be added to any of the glass options to add style to your garage door facade.