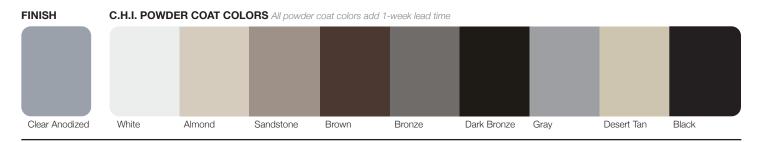

## Full-View Aluminum Model ComparisonChart

|                                | BETTER                                                                                             | BEST                                                                                                  |  |  |  |
|--------------------------------|----------------------------------------------------------------------------------------------------|-------------------------------------------------------------------------------------------------------|--|--|--|
| Panel Style / Model            | Number <sup>2</sup>                                                                                |                                                                                                       |  |  |  |
| Full-View                      | 3295                                                                                               | 3297                                                                                                  |  |  |  |
| Section Construction           | 2in. Thick - Hollow aluminum rails<br>with through bolt assembly and<br>bulb seal between sections | 2in. Thick - Insulated aluminum rails<br>with through bolt assembly and<br>bulb seal between sections |  |  |  |
| Section Material               | Aluminum                                                                                           | Aluminum                                                                                              |  |  |  |
| Insulation Type                | No Insulation                                                                                      | Polystyrene                                                                                           |  |  |  |
|                                |                                                                                                    |                                                                                                       |  |  |  |
| Personalizing Optio            | ns                                                                                                 |                                                                                                       |  |  |  |
| Powder Coating <sup>1</sup>    | 188 Colors are available on all Models.                                                            |                                                                                                       |  |  |  |
| Windows / Glass                | Plain, tinted, obscure are available on all Models. Additional options available.                  |                                                                                                       |  |  |  |
| Solid Panels                   | Insulated or Non-Insulated are available on all Models.                                            |                                                                                                       |  |  |  |
| Warranty                       | Limited Lifetime Warranty is available on all Models.                                              |                                                                                                       |  |  |  |
| Refer to your local C.H.I. Dea | ler for exact color match. 2 Model number indicates                                                | s insulation type.                                                                                    |  |  |  |