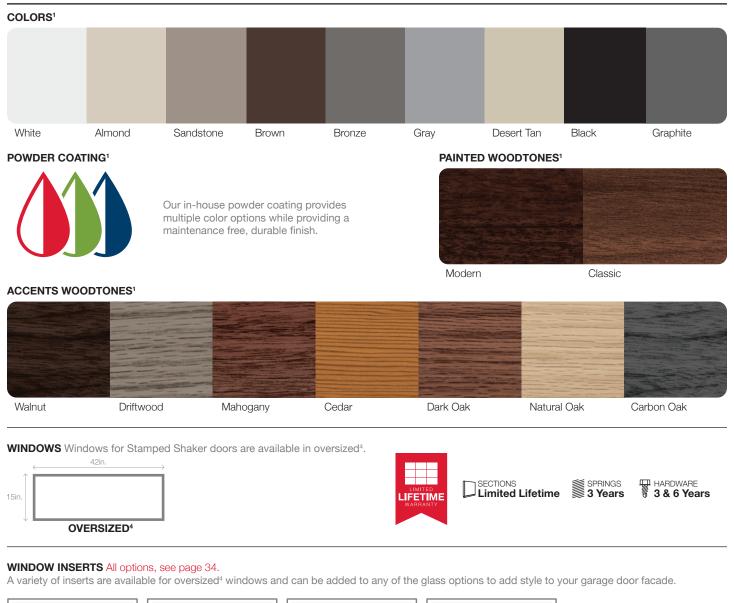

#### WINDOW INSERTS All options, see page 34.

A variety of inserts are available for oversized<sup>4</sup> windows and can be added to any of the glass options to add style to your garage door facade.

#### GLASS All options, see page 35.

Bring some light and style to your garage with a wide selection of glass available in a variety of looks, insulation and tempered options.

#### DESIGNER GLASS All options, see page 35.

Bring life to your garage door with a wide selection of designer glass options. Available in short and long windows.

DECORATIVE HARDWARE Give your garage door a unique look with several exterior hardware options.