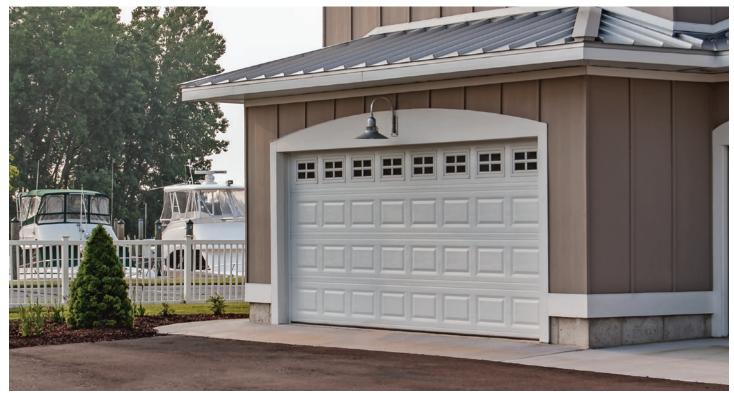

Short Raised Panel shown in white with optional stockton window inserts and plain glass.

#### WINDOW INSERTS All options, see page 34.

A variety of inserts are available for both short or long windows and can be added to any of the glass options to add style to your garage door facade.

#### GLASS All options, see page 35.

Bring some light and style to your garage with a wide selection of glass available in a variety of looks, insulation and tempered options.