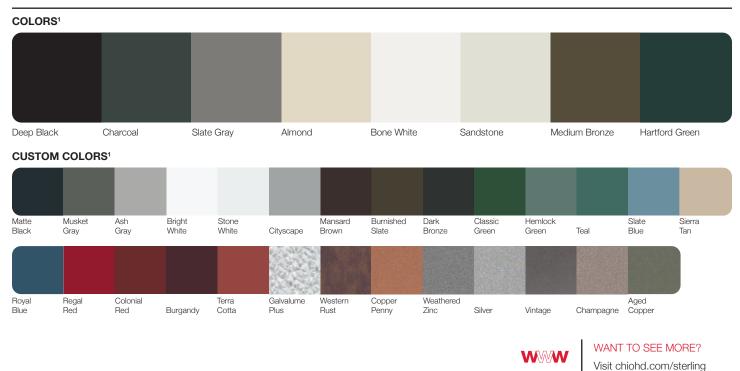

### Sterling Model Chart

|                        | BEST                      |
|------------------------|---------------------------|
| Panel Style / Model Nu | mber                      |
| Smooth                 | 2717                      |
| Section Construction   | 2in. Thick - 2-Sided Stee |
| Section Material       | 24 <sup>2</sup> Ga. Steel |
| Insulation Type        | Polyurethane              |
| 2                      | D 15 07                   |
| Thermal Rating         | R-15.07                   |
| Personalizing Options  |                           |
| Colors <sup>1</sup>    | 35 Colors [see below]     |
| Window Style           | Infinity <sup>3</sup>     |
| Glass                  | Tinted                    |
|                        |                           |

 Refer to your local C.H.I. Dealer for exact color match. 2 Lower steel gauge [ga.] number indicates stronger steel. 3 Glass sections are available with or without cutouts.

**†** Slight uneven surface on steel sections is not considered an imperfection.