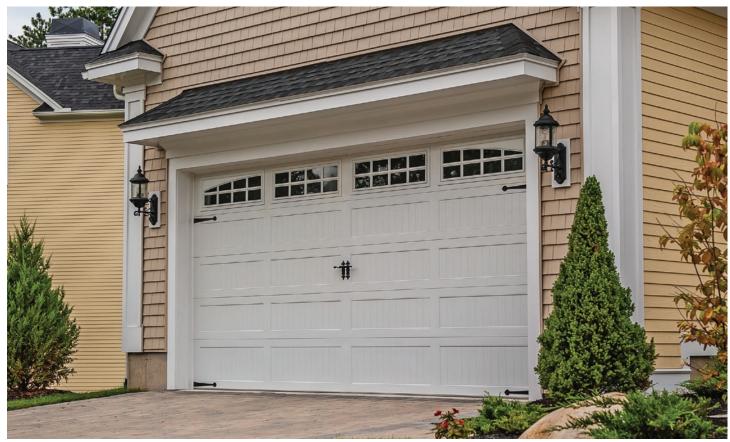

#### WINDOW INSERTS All options, see page 34.

A variety of inserts are available for both short or long windows and can be added to any of the glass options to add style to your garage door facade.

#### GLASS All options, see page 35.

Bring some light and style to your garage with a wide selection of glass available in a variety of looks, insulation and tempered options.

#### DESIGNER GLASS All options, see page 35.

Bring life to your garage door with a wide selection of designer glass options. Available in short and long windows.