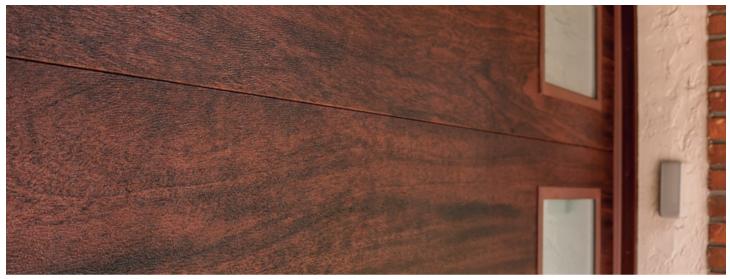

# ACCENTS WOODTONES

and a second second

Skyline Flush shown in accents woodtones mahogany with optional stacked plain windows and frosted glass.

# The Finest in Woodtone Garage Doors

At C.H.I. Overhead Doors, we believe garage doors should demonstrate both durability and class. Our Accents Woodtones garage doors are meticulously designed and manufactured using full color digital imaging and insulated steel to create the highest quality, most realistic woodtone doors available. Utilizing groundbreaking advances in design and technology, each Accents Woodtones garage door is as colorful and authentic as real wood.

# Perfecting the art of nature.

Every board, right down to the last detail, has been skillfully captured, then built, to create a non-repeating woodgrain pattern that reflects the true appeal of a real wood garage door that never fails to impress.