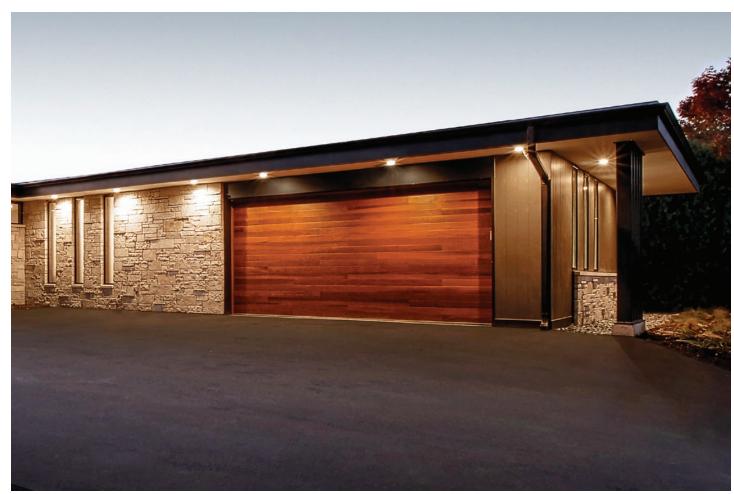

# The Finest in Woodtone Garage Doors

At C.H.I. Overhead Doors, we believe garage doors should demonstrate both durability and class. Our Accents Woodtones garage doors are meticulously designed and manufactured using full color digital imaging and insulated steel to create the highest quality, most realistic woodtone doors available. Utilizing groundbreaking advances in design and technology, each Accents Woodtones garage door is as colorful and authentic as real wood.

# Perfecting the art of nature.

Every board, right down to the last detail, has been skillfully captured, then built, to create a non-repeating woodgrain pattern that reflects the true appeal of a real wood garage door that never fails to impress.