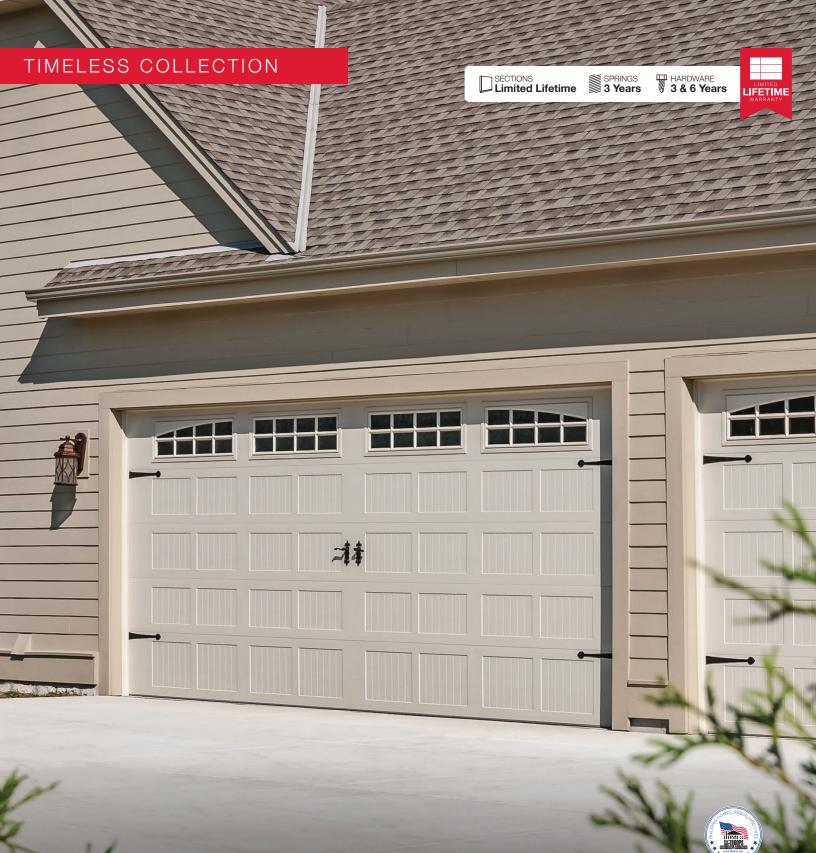

## TIMELESS COLLECTION

Timeless style and traditional stamped steel designs to complement many home styles.

| <br> | <br> |
|------|------|
|      |      |
|      |      |
|      |      |

|--|

Raised Panel p6

Stamped Carriage House p10

| Stamped | Shakor r | 517 |  |
|---------|----------|-----|--|
| Stampeu | JIANEI   | 714 |  |