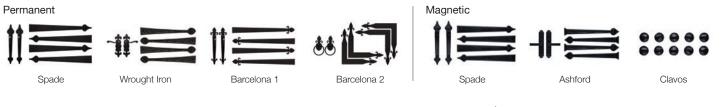

DECORATIVE HARDWARE Give your garage door a unique look with several exterior hardware options.

Cedar

Dark Oak

Spade

Wrought Iron

Barcelona 1

### Barcelona 2

WANT TO SEE MORE? Visit chiohd.com/shoreline

Steel Overlay Carriage shown in design 34A white and spade hardware.