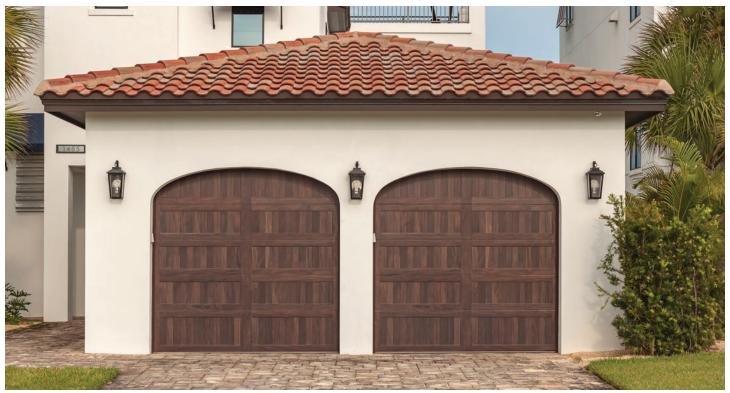

# STAMPED CARRIAGE HOUSE

Stamped Carriage Hous arage doors are used o the building projects f

Homes For Our Tr

Stamped Carriage Long shown in accents woodtones mahogany.

# Rekindle the Past

Rustic craftsmanship brings unparalleled warmth and individuality to our line of carriage house style garage doors. Built with handcrafted details and a deeply embossed wood grain finish, this series perfectly captures the appeal of traditional carriage house doors.