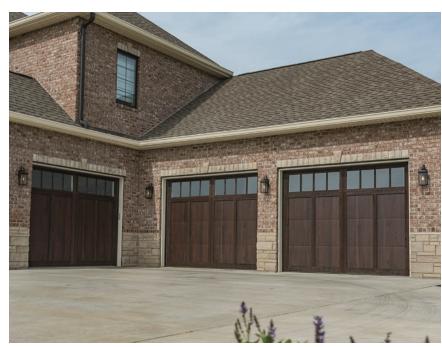

# Classic style in a bold way

C.H.I.'s line of carriage style doors are carefully crafted, resulting in an exceptional collection of traditional doors. Whether you prefer the strength of steel, the durability of fiberglass or the beauty of rich, natural wood, you'll find the garage doors you want here with details you won't find anywhere else.

Fiberglass Overlay Carriage shown in design 30 white with optional 4 piece arched stockton window designs and tinted glass.