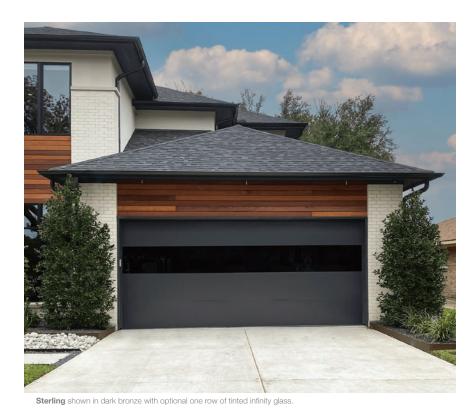

# STERLING

# Less is More

The embodiment of minimalist design, Sterling doors uniquely combine glass and steel for an ultra-sleek profile