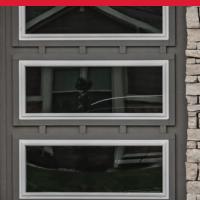

# The Definition of Choice

Elevate your home's style with crisp, clean lines and a geometric silhouette.

Skyline Flush shown in white with optional stacked windows and tinted glass.

## Skyline Flush Model Comparison Chart

|                                         |           | GO                        | OD                       |             |             |             | E                       | BETT                                                 | ER      |             |                        |         | BEST         | Г                      |  |
|-----------------------------------------|-----------|---------------------------|--------------------------|-------------|-------------|-------------|-------------------------|------------------------------------------------------|---------|-------------|------------------------|---------|--------------|------------------------|--|
| Panel Style / Model Number <sup>3</sup> |           |                           |                          |             |             |             |                         |                                                      |         |             |                        |         |              |                        |  |
| Flush                                   | 2150      | 4150                      | 2140                     | 4140        | 2151        | 4151        | 2141                    | 4141                                                 | 2127    | 2147        | 2157                   | 2128    | 2148         | 2158                   |  |
| Section Construction                    | 2in       | n. Thick - '              | 1-Sided S                | teel        | 2i          |             | I-Sided Ste<br>nyl Back | eel                                                  | 2in. Th | ick - 2-Sic | ded Steel              | 2in. Tł | nick - 2-Sid | ed Steel               |  |
| Section Material                        | 25² Ga    | a. Steel                  | 24² Ga                   | a. Steel    | 25² Ga      | a. Steel    | 24² Ga                  | a. Steel                                             | 2       | 27² Ga. St  | eel                    |         | 27² Ga. Ste  | el                     |  |
| Insulation Type                         |           | No Ins                    | sulation                 |             |             | Polys       | tyrene                  |                                                      |         | Polystyrer  | ne                     |         | Polyurethan  | ie                     |  |
|                                         |           |                           |                          |             | -           | <u></u>     |                         |                                                      |         |             |                        |         |              |                        |  |
| Thermal Rating                          |           | -                         | _                        | ]           |             | R-7         | 7.94                    |                                                      |         | R-10.2      | 9                      | R-17.54 |              |                        |  |
| Personalizing Optio                     | ns        |                           |                          |             |             |             |                         |                                                      | •       |             | · ·                    |         |              |                        |  |
| Colors <sup>1</sup>                     | White, J  | Almond, S                 | Sandstone                | e, and Bro  | wn are ava  | ilable on a | ll Models.              |                                                      |         |             |                        |         |              |                        |  |
| Bronze                                  | •         | •                         |                          |             | •           | •           |                         |                                                      | •       | •           | •                      | •       | •            | •                      |  |
| Gray                                    | •         | •                         |                          |             | •           | •           |                         | 9<br>8<br>8<br>8<br>8<br>8<br>8<br>8                 | •       | •           | •                      | •       | •            | •                      |  |
| Desert Tan                              | •         | •                         |                          |             | •           | •           |                         |                                                      |         |             |                        | •       | •            | •                      |  |
| Black                                   | •         | •                         |                          |             | •           | •           |                         |                                                      | •       | •           | •                      | •       | •            | •                      |  |
| Graphite                                |           |                           |                          |             |             |             |                         |                                                      | •       | •           | •                      | •       | •            | •                      |  |
| Powder Coating <sup>1</sup>             | 188 col   | lors <mark>avail</mark> a | able on all              | Models.     |             |             |                         |                                                      |         |             |                        |         |              |                        |  |
| Accents Woodtones <sup>1</sup>          |           |                           |                          |             |             |             |                         |                                                      | •       | •           | •                      | •       | •            | •                      |  |
| Windows / Inserts                       | Short     | Long                      | Short                    | Long        | Short       | Long        | Short                   | Long                                                 | Short   | Long        | Oversized <sup>4</sup> | Short   | Long         | Oversized <sup>4</sup> |  |
| Glass                                   | Plain, F  | rosted, Ti                | inted, Obs               | scure, Glue | e Chip, and | Seeded a    | are availabl            | e on all Mo                                          | dels.   |             |                        |         |              |                        |  |
| Designer Glass                          |           |                           |                          |             |             |             |                         |                                                      | •       | •           | •                      | •       | •            | •                      |  |
| Warranty                                | Limited I | Lifetime V                | Varranty <mark>is</mark> | available   | on all Mod  | els.        |                         | imited Lifetime Warranty is available on all Models. |         |             |                        |         |              |                        |  |