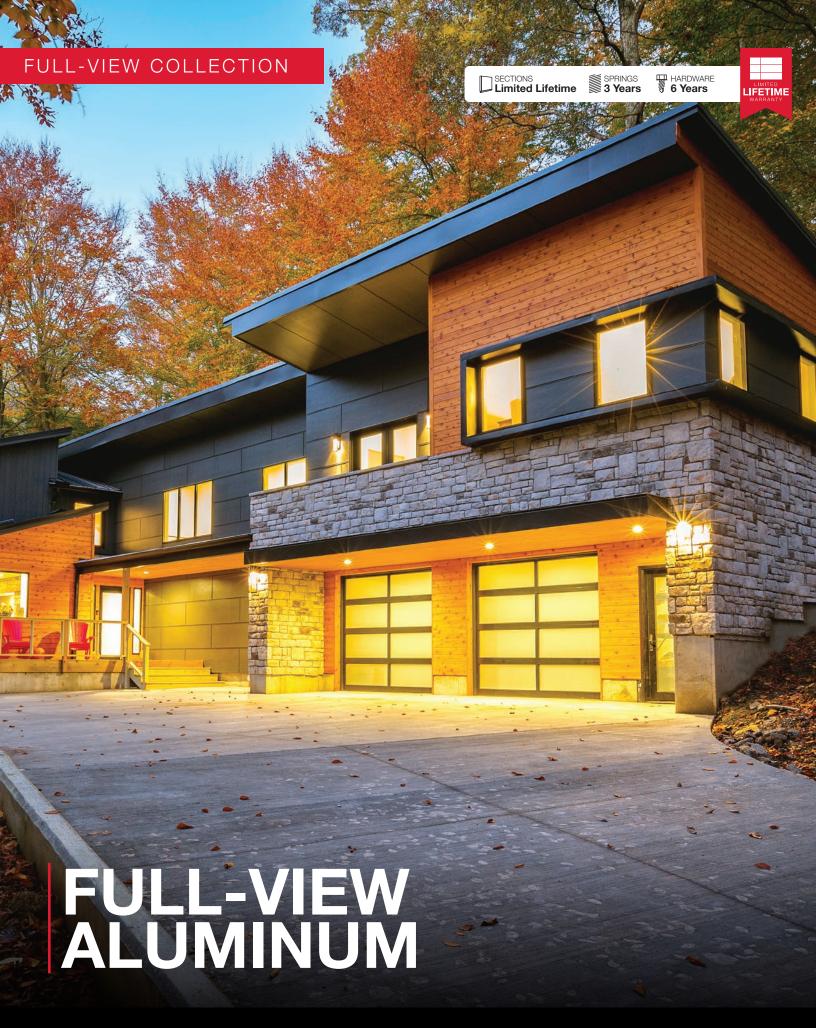

## FULL-VIEW COLLECTION

30

Aluminum and glass combine to create a unique and exceptional modern garage door style.

|  |  | _ |
|--|--|---|
|  |  |   |
|  |  |   |
|  |  |   |
|  |  |   |
|  |  | _ |

# Modern Perfection

A dramatic statement, made to fit your contemporary garage door application. Our full-view aluminum garage doors are expertly engineered of aluminum and glass that will give your home the perfect blend of industrial and ultra modern.