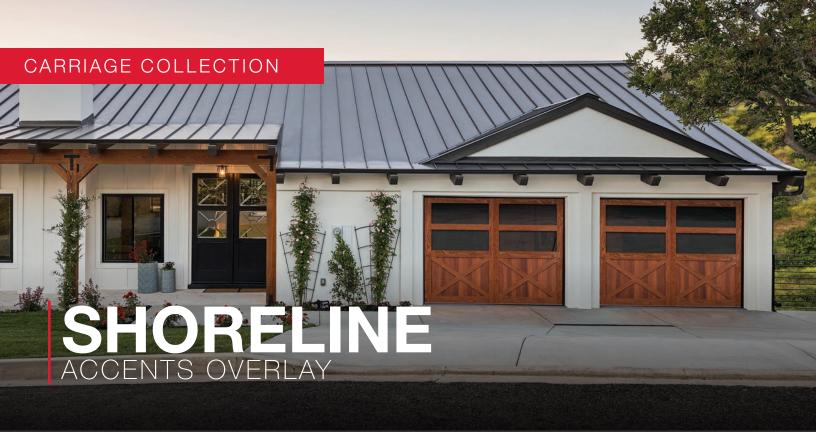

| Short | Long | Oversized |  |
|-------|------|-----------|--|

Shoreline shown in design 14 in accents woodtones cedar with optional plain window designs and plain glass.

# Classic Style. Modern Methods.

Shoreline offers the classic appearance and texture of real wood overlay doors without recurring maintenance. Add dimension to your home with 24 overlay designs, window, glass, and hardware options on an Accents Woodtones foundation.

Shoreline shown in design 30 in accents woodtones walnut with optional madison window designs and plain glass.