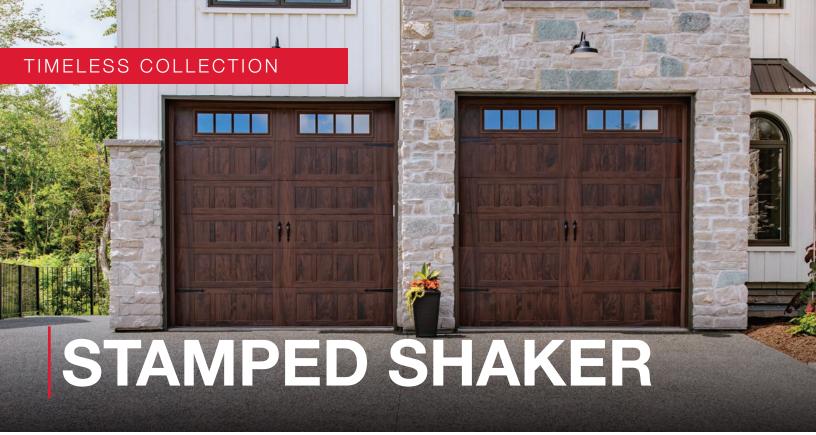

## TIMELESS COLLECTION

Timeless style and traditional stamped steel designs to complement many home styles.

| <br> | <br> |
|------|------|
|      |      |
|      |      |
|      |      |

|--|

Raised Panel p6

Stamped Carriage House p10

| Stamped | Shakor r | 517 |  |
|---------|----------|-----|--|
| Stampeu | JIANEI   | 714 |  |

WANT TO SEE MORE?

Visit chiohd.com/stamped-carriage-house

Stamped Shaker shown in accents woodtones walnut with optional spade exterior hardware, madison inserts and plain glass

Photo supplied by Bowers Construction

# A History of Style

Clean, simple lines and a minimalist design characterize our line of stamped shaker garage doors. The timeless style, expert craftsmanship, and attention to detail will create a lasting impression.