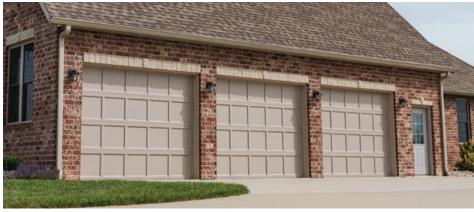

# **RAISED PANEL**

Long Raised Panel shown in accents woodtones walnut with optional prairie window inserts and plain glass.

# Raise the Standard

Add depth to your garage door with C.H.I.'s raised panel design, available in both short and long panel options. The raised panels start with a recessed edge, but the interior surface of each panel is brought slightly forward, adding just a hint of definition to a classic garage door design.