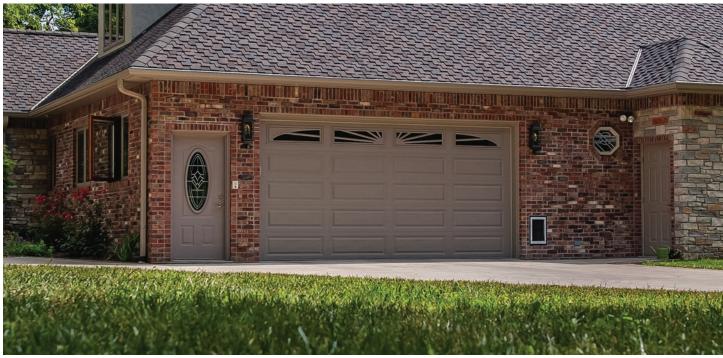

# **RAISED PANEL**

Long Raised Panel shown in accents woodtones walnut with optional prairie window inserts and plain glass.

# Raise the Standard

Add depth to your garage door with C.H.I.'s raised panel design, available in both short and long panel options. The raised panels start with a recessed edge, but the interior surface of each panel is brought slightly forward, adding just a hint of definition to a classic garage door design.