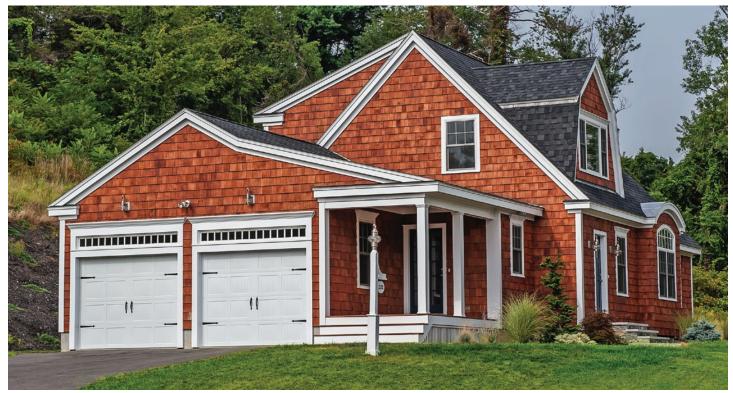

## TIMELESS COLLECTION

Timeless style and traditional stamped steel designs to complement many home styles.

| <br> | <br> |
|------|------|
|      |      |
|      |      |
|      |      |

|--|

Raised Panel p6

Stamped Carriage House p10

| Stamped | Shakor r | 517 |  |
|---------|----------|-----|--|
| Stampeu | JIANEI   | 714 |  |