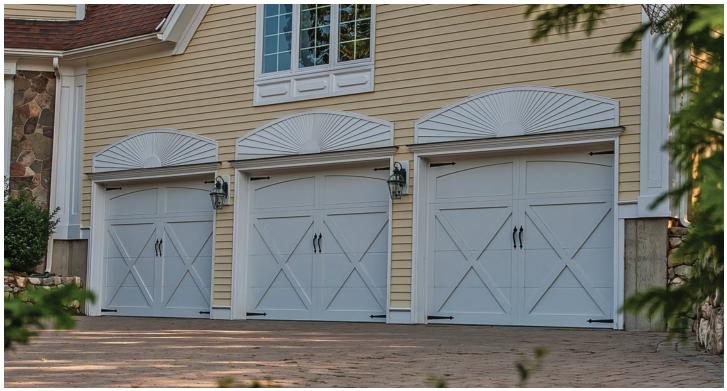

## TIMELESS COLLECTION

Timeless style and traditional stamped steel designs to complement many home styles.

| <br> | <br> |
|------|------|
|      |      |
|      |      |
|      |      |

|--|

Raised Panel p6

Stamped Carriage House p10

| Stamped | Shakor r | 517 |  |
|---------|----------|-----|--|
| Stampeu | JIANEI   | 714 |  |