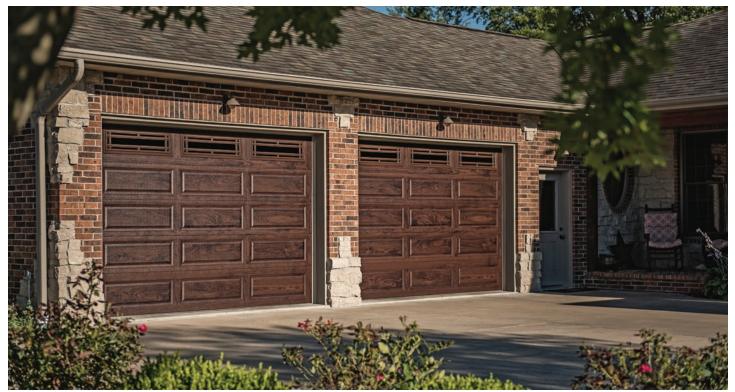

# **RAISED PANEL**

Long Raised Panel shown in accents woodtones walnut with optional prairie window inserts and plain glass.

# Raise the Standard

Add depth to your garage door with C.H.I.'s raised panel design, available in both short and long panel options. The raised panels start with a recessed edge, but the interior surface of each panel is brought slightly forward, adding just a hint of definition to a classic garage door design.

Short Raised Panel shown in white with optional stockton window inserts and plain glass.