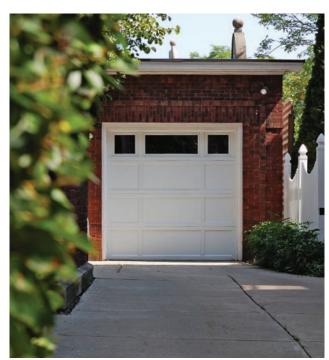

# Raise the Standard

Add depth to your garage door with C.H.I.'s raised panel design, available in both short and long panel options. The raised panels start with a recessed edge, but the interior surface of each panel is brought slightly forward, adding just a hint of definition to a classic garage door design.

Short Raised Panel shown in white with optional stockton window inserts and plain glass.