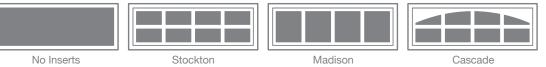

#### WINDOW INSERTS All options, see page 34.

A variety of inserts are available for both short or long windows and can be added to any of the glass options to add style to your garage door facade.

#### WINDOW INSERTS All options, see page 34.

A variety of inserts are available for oversized<sup>4</sup> windows and can be added to any of the glass options to add style to your garage door facade.

#### WINDOWS All options, see page 34.

A variety of windows are available and can be added to any of the glass options to add style to your garage door facade.

GLASS All options, see page 35.

Bring some light and style to your garage with a wide selection of glass available in a variety of looks, insulation and tempered options.

## Overlay Carriage House Personalizing Options

A variety of windows are available and can be added to any of the glass options to add style to your garage door facade.

Bring some light and style to your garage with a wide selection of glass available in a variety of looks and insulation.