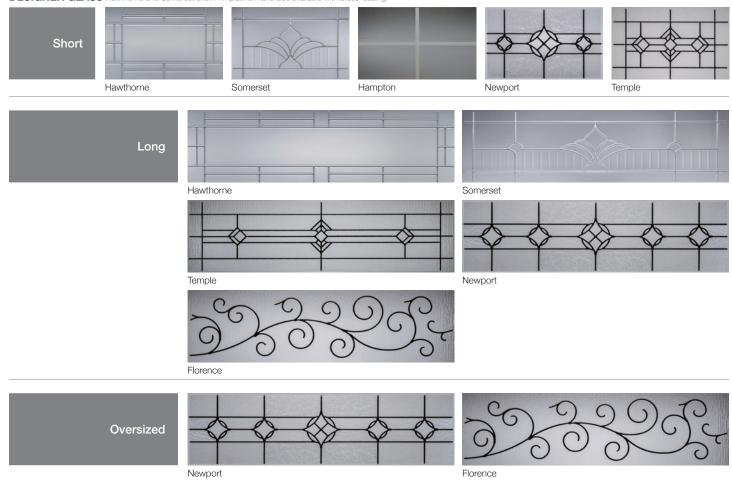

#### WINDOW INSERTS All options, see page 34.

A variety of inserts are available for both short or long windows and can be added to any of the glass options to add style to your garage door facade.

#### GLASS All options, see page 35.

Bring some light and style to your garage with a wide selection of glass available in a variety of looks, insulation and tempered options.

#### DESIGNER GLASS All options, see page 35.

Bring life to your garage door with a wide selection of designer glass options. Available in short and long windows.

#### WINDOW INSERTS All options, see page 34.

A variety of inserts are available for oversized<sup>4</sup> windows and can be added to any of the glass options to add style to your garage door facade.

#### DESIGNER GLASS All options, see page 35.

Bring life to your garage door with a wide selection of designer glass options. Available in short and long windows.

DECORATIVE HARDWARE Give your garage door a unique look with several exterior hardware options.