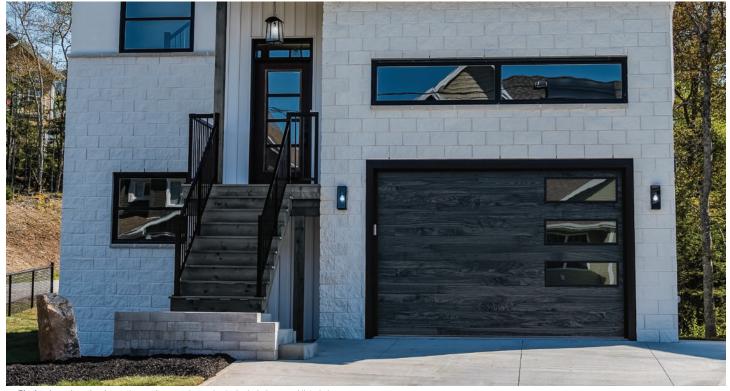

# Streamlined Craftsmanship

Horizontal grooves lend texture and interest to Planks doors, creating depth and subtle dimension.

Planks shown in optional accents woodtones carbon oak, stacked windows, and tinted glass.

Planks shown in optional accents woodtones cedar.