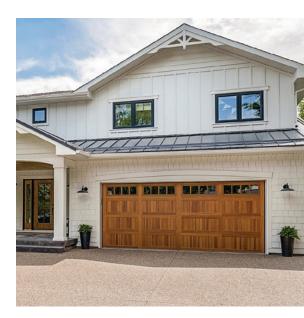

# STAMPED CARRIAGE HOUSE

Stamped Carriage Hous arage doors are used o the building projects f

Homes For Our Tr

Stamped Carriage Long shown in accents woodtones mahogany.

# Rekindle the Past

Rustic craftsmanship brings unparalleled warmth and individuality to our line of carriage house style garage doors. Built with handcrafted details and a deeply embossed wood grain finish, this series perfectly captures the appeal of traditional carriage house doors.