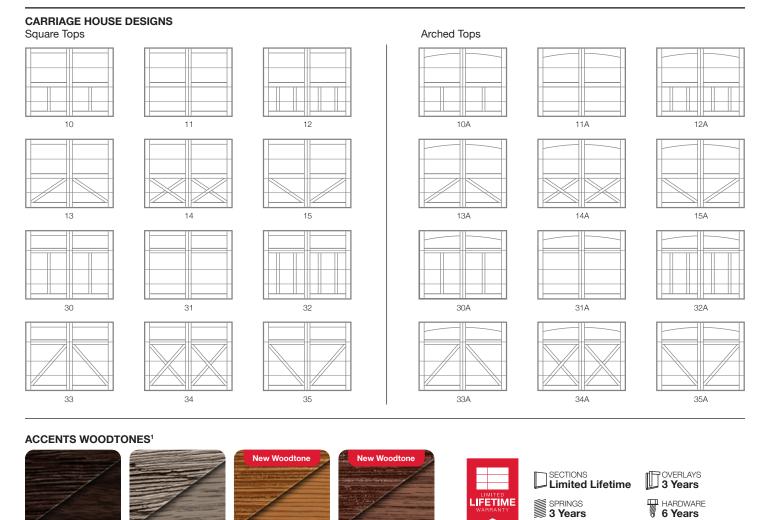

# STAMPED CARRIAGE HOUSE

Stamped Carriage Hous arage doors are used o the building projects f

Homes For Our Tr

Stamped Carriage Long shown in accents woodtones mahogany.

# Rekindle the Past

Rustic craftsmanship brings unparalleled warmth and individuality to our line of carriage house style garage doors. Built with handcrafted details and a deeply embossed wood grain finish, this series perfectly captures the appeal of traditional carriage house doors.

# Stamped Carriage House Model Comparison Chart

|                                | GOOD                                         | BET                                             | TER                        | BEST                       |
|--------------------------------|----------------------------------------------|-------------------------------------------------|----------------------------|----------------------------|
| Panel Style / Mode             | I Number <sup>3</sup>                        |                                                 |                            | •                          |
| Stamped Carriage Short         | 5250                                         | 5251                                            | 5283                       | 5216                       |
| Stamped Carriage Long          | 5950                                         | 5951                                            | 5983                       | 5916                       |
| Section Construction           | 2in. Thick - 1-Sided Steel                   | 2in. Thick - 1-Sided Steel<br>with Vinyl Back   | 2in. Thick - 2-Sided Steel | 2in. Thick - 2-Sided Steel |
| Section Material               | 25 <sup>2</sup> Ga. Steel                    | 25 <sup>2</sup> Ga. Steel                       | 27 <sup>2</sup> Ga. Steel  | 27 <sup>2</sup> Ga. Steel  |
| Insulation Type                | No Insulation                                | Polystyrene                                     | Polystyrene                | Polyurethane               |
| È                              |                                              | B-7.94                                          | R-9.65                     | B-16.55                    |
| Thermal Rating                 |                                              |                                                 |                            |                            |
| Personalizing Option           | ons                                          |                                                 |                            |                            |
| Colors <sup>1</sup>            | White, Almond, Sandstone, Brown, Bron:       | ze, Gray, Desert Tan, and Black are available o | n all Models.              |                            |
| Graphite                       |                                              |                                                 | •                          | •                          |
| Powder Coating <sup>1</sup>    | 188 Colors                                   | 188 Colors                                      | 188 Colors                 | 188 Colors                 |
| Painted Woodtones <sup>1</sup> | •                                            | •                                               |                            |                            |
| Accents Woodtones <sup>1</sup> |                                              |                                                 | •                          | •                          |
| Windows / Inserts              | ٠                                            | •                                               | •                          | •                          |
| Glass                          | Plain, Frosted, Tinted, Obscure, Glue Chi    | p, and Seeded are available on all Models.      |                            |                            |
| Designer Glass                 |                                              |                                                 | •                          | •                          |
| Warranty                       | Limited Lifetime Warranty available on all M | lodels.                                         |                            |                            |

## Stamped Carriage House Personalizing Options