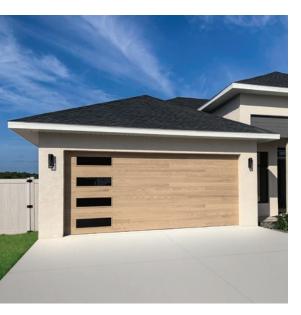

# SKYLINE FLUSH

# The Definition of Choice

Elevate your home's style with crisp, clean lines and a geometric silhouette.

Skyline Flush shown in white with optional stacked windows and tinted glass.