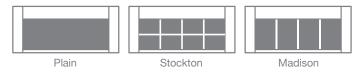

#### WINDOW INSERTS All options, see page 34.

A variety of inserts are available for both short or long windows and can be added to any of the glass options to add style to your garage door facade.

#### WINDOW INSERTS All options, see page 34.

A variety of inserts are available for oversized<sup>4</sup> windows and can be added to any of the glass options to add style to your garage door facade.

#### WINDOWS All options, see page 34.

A variety of windows are available and can be added to any of the glass options to add style to your garage door facade.

GLASS All options, see page 35.

Bring some light and style to your garage with a wide selection of glass available in a variety of looks, insulation and tempered options.