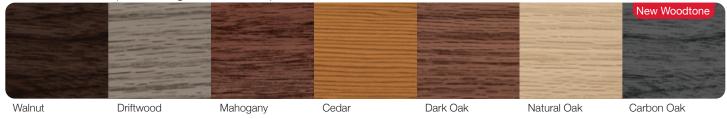

## ACCENTS WOODTONES

### **PAINTED WOODTONES\***

Raised Panel, Stamped Carriage House, Stamped Shaker ACCENTS WOODTONES\*