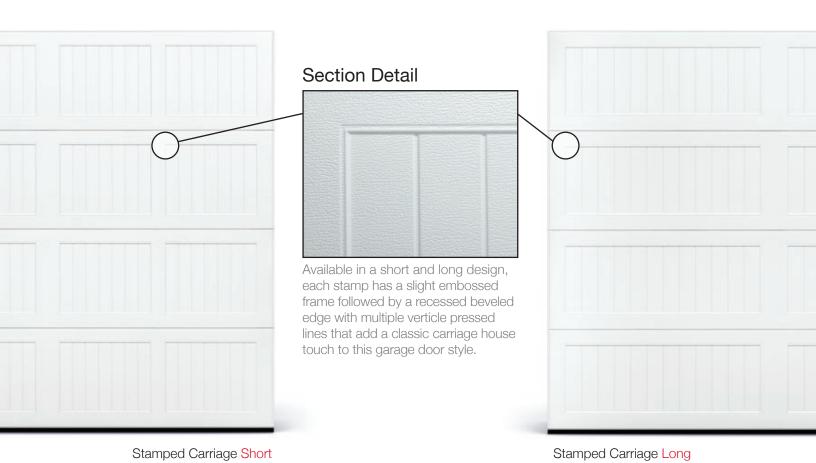

## **Model Comparison Chart**

|                                         | GOOD                                                                                              | BETTER                                        |                                         | BEST                       |
|-----------------------------------------|---------------------------------------------------------------------------------------------------|-----------------------------------------------|-----------------------------------------|----------------------------|
| Panel Style / Model Number <sup>3</sup> |                                                                                                   |                                               |                                         |                            |
| Stamped Carriage Short                  | 5250                                                                                              | 5251                                          | 5283                                    | 5216                       |
| Stamped Carriage Long                   | 5950                                                                                              | 5951                                          | 5983                                    | 5916                       |
| Section Construction                    | 2in. Thick - 1-Sided Steel                                                                        | 2in. Thick - 1-Sided Steel<br>with Vinyl Back | 2in. Thick - 2-Sided Steel              | 2in. Thick - 2-Sided Steel |
| Section Material                        | Standard / 25 <sup>2</sup> Ga. Steel                                                              | Standard / 25 <sup>2</sup> Ga. Steel          | Medium Duty / 27 <sup>2</sup> Ga. Steel | Heavy Duty / 272 Ga. Steel |
| Insulation Type                         | No Insulation                                                                                     | Polystyrene                                   | Polystyrene                             | Polyurethane               |
| Thermal Rating                          |                                                                                                   | R-7.94                                        | R-9.65                                  | R-16.55                    |
| Personalizing Option                    | s                                                                                                 |                                               |                                         |                            |
| Colors <sup>1</sup>                     | White, Almond, Sandstone, Brown, Bronze, Gray, Desert Tan, and Black are available on all Models. |                                               |                                         |                            |
| Graphite                                |                                                                                                   |                                               | •                                       |                            |
| Powder Coating <sup>1</sup>             | 188 Colors                                                                                        | 188 Colors                                    | 188 Colors                              | 188 Colors                 |
| Painted Woodtones <sup>1</sup>          | •                                                                                                 | •                                             |                                         |                            |
| Accents Woodtones <sup>1</sup>          |                                                                                                   |                                               | •                                       | •                          |
| Carbon Oak                              |                                                                                                   |                                               | •                                       |                            |
| Windows / Inserts                       | •                                                                                                 | •                                             | •                                       | •                          |
| Glass                                   | Plain, Frosted, Tinted, Obscure, Glue Chip,                                                       | and Seeded are available on all Models.       |                                         |                            |
| Designer Glass                          |                                                                                                   |                                               | •                                       | •                          |