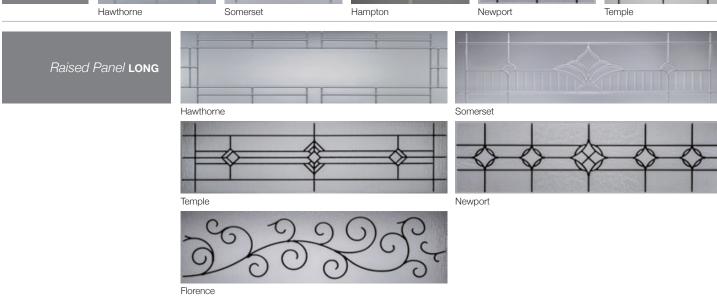

## Personalizing Options For all window and glass options see pages 14-15

Limited Lifetime Warranty

# PERSONALIZING OPTIONS Not all options shown are available with every style.

We offer a variety of personalizing options to help your home stand out in your neighborhood. After choosing your door's style and color, add glass, window designs, or hardware to dramatically change the overall look of your door and add to your home's appeal.