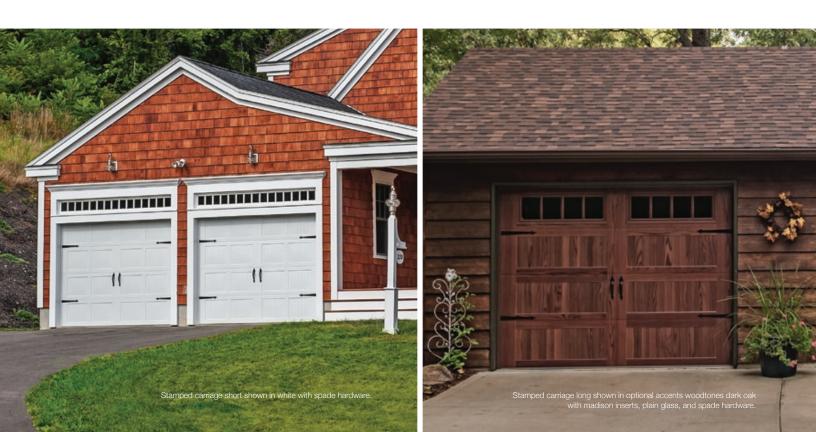

# **STAMPED CARRIAGE HOUSE**







Stamped carriage short shown in accents woodtones cedar with optional arched madison inserts, tinted glass, and barcelona 1 hardware.

## **Model Comparison Chart**

|                                         | GOOD                                                                                              | BETTER                                        |                                         | BEST                       |
|-----------------------------------------|---------------------------------------------------------------------------------------------------|-----------------------------------------------|-----------------------------------------|----------------------------|
| Panel Style / Model Number <sup>3</sup> |