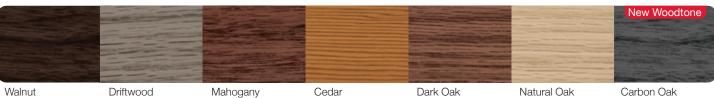

## ACCENTS WOODTONES

### **PAINTED WOODTONES\***

Raised Panel, Stamped Carriage House, Stamped Shaker ACCENTS WOODTONES\*