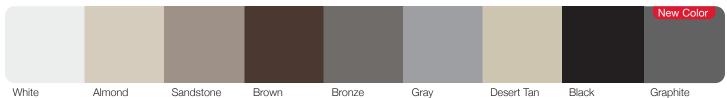

## COLORS<sup>1</sup>

Warranty

Raised Panel, Stamped Carriage House, and Stamped Shaker colors\*