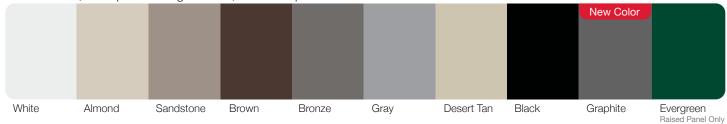

## COLORS<sup>1</sup>

Warranty

Raised Panel, Stamped Carriage House, and Stamped Shaker colors\*