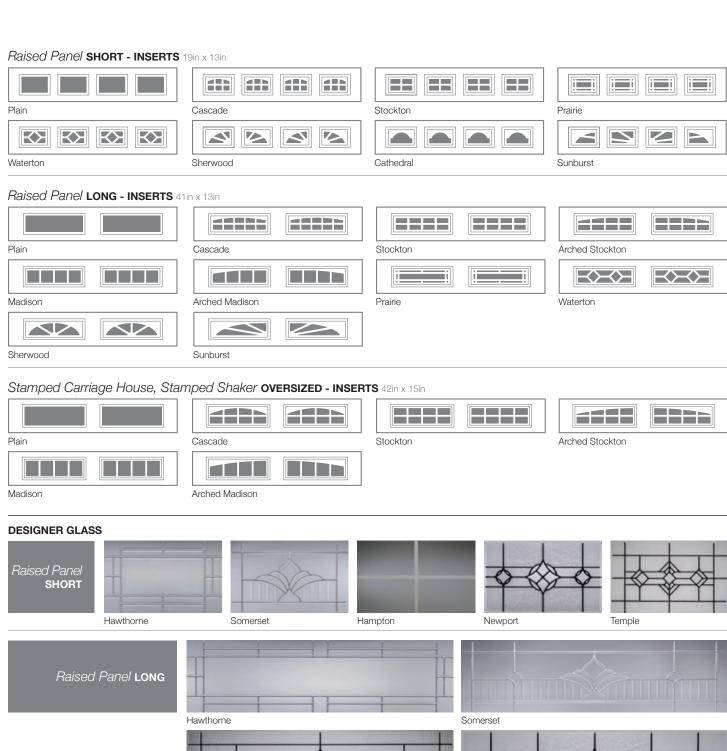

## Personalizing Options For all window and glass options see pages 14-15

Limited Lifetime Warranty

# PERSONALIZING OPTIONS Not all options shown are available with every style.

We offer a variety of personalizing options to help your home stand out in your neighborhood. After choosing your door's style and color, add glass, window designs, or hardware to dramatically change the overall look of your door and add to your home's appeal.