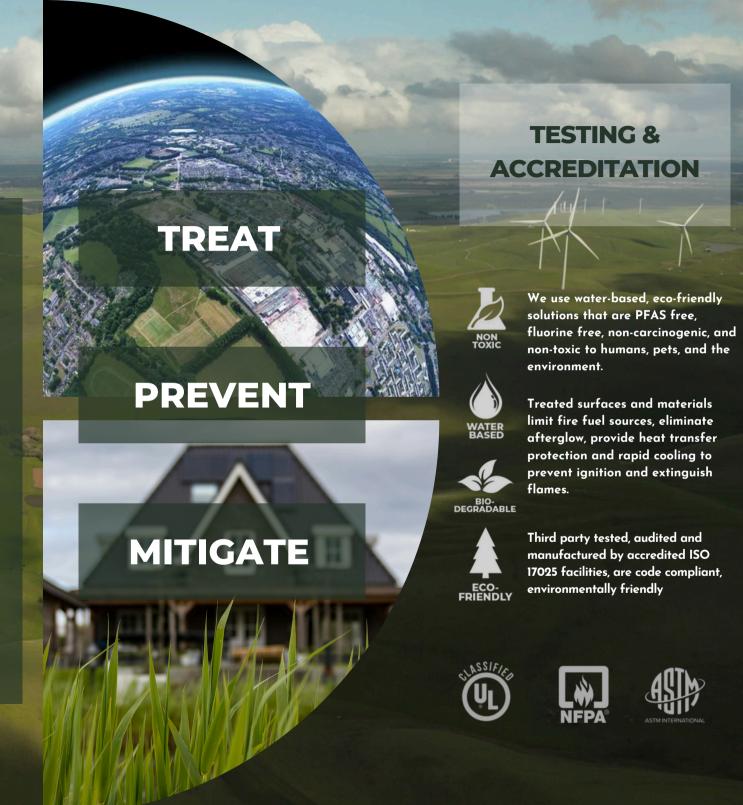

## LUPAIN FIRE DOME SYSTEM

You're working to build a better future. We're working to protect it.

Whether its the place you call home, the place you call work, or everything surrounding it, our innovative, environmentally friendly Fire Dome System Technology is specifically designed to keep your structures safe from the devastating effects of fire without putting your loved ones health at risk.