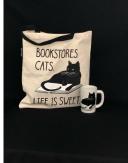

# 2 item specials

Alice in Wonderland \*
Bookstore Cats \*\*\*
Curious George \*
Harry Potter & the Sorcerer's Stone \*\*\*
Library Card - Blue
Queen of Books \*\*\*
The Gashlycrumb Tinies \*\*\*