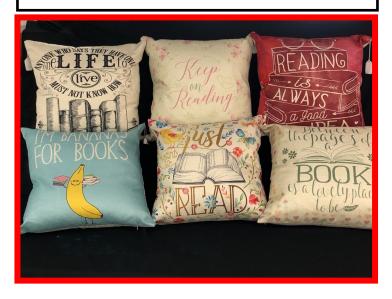

### **CYBER MONDAY SPECIAL**

For 1 day ONLY on

Monday, November 30th 10am - 4pm

40% off pillows

Hurry - only a few left

Pillows are 17 x 17 Original price \$16.00