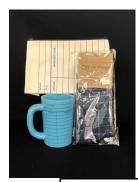

### **DISCOUNT IF YOU BUY 2 MATCHING ITEMS**

|                             | Original Price | Sale Price |
|-----------------------------|----------------|------------|
| Mug & Pouch                 | 22.00          | 15.40      |
| Mug & Sock                  | 20.00          | 14.00      |
| Mug & Tote bag (\$17.00)*   | 27.00          | 18.90      |
| Mug & Tote bag (\$17.50)**  | 27.50          | 19.25      |
| Mug & Tote bag (\$18.50)*** | 28.50          | 19.95      |
| Pouch & Tote bags (\$18.50) | 28.50          | 19.95      |