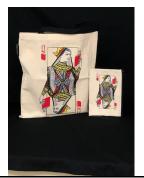

# 2 item specials

Alice in Wonderland \*
Bookstore Cats \*\*\*
Curious George \*
Harry Potter & the Sorcerer's Stone \*\*\*
Library Card - Blue
Queen of Books \*\*\*
The Gashlycrumb Tinies \*\*\*