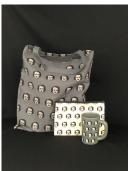

### **DISCOUNT IF YOU BUY 2 MATCHING ITEMS**

|                             | Original Price | Sale Price |
|-----------------------------|----------------|------------|
| Mug & Pouch                 | 22.00          | 15.40      |
| Mug & Sock                  | 20.00          | 14.00      |
| Mug & Tote bag (\$17.00)*   | 27.00          | 18.90      |
| Mug & Tote bag (\$17.50)**  | 27.50          | 19.25      |
| Mug & Tote bag (\$18.50)*** | 28.50          | 19.95      |
| Pouch & Tote bags (\$18.50) | 28.50          | 19.95      |