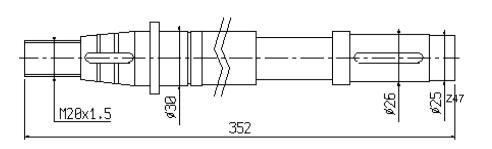

### MANUFACTURER OF ATTACHMENTS AND SPARE PARTS FOR MULTI-SPINDLE MACHINES

Machine: SCHUTTE

Model: SD25 - SD32

Catalog : SD32\_2006\_1



WWW.MTTECHMACHINERY.COM



\$4/001 sleeve \$D32 376+329







\$4/001B sleeve \$D25 376+329





S4/011 ring



S4/007A sleeve

372



WWW.MTTECHMACHINERY.COM











gear

Z45

SD25d689



Z40

SD25d685

gear



WWW.MTTECHMACHINERY.COM





WWW.MTTECHMACHINERY.COM











#### OTHER ITEMS AVAILABLE ON DEMAND:

SD32d1384 gear SD32d1382 gear SD32d3108d gear SD32c687a gear SD32d1815 gear SD32d690 gear





WWW.MTTECHMACHINERY.COM



S4/030P S4/030R pin roller



S4/031P S4/031R pin roller



S4/010 collet tube 341



S4/056 shaft



S4/058 shaft SD63d121a