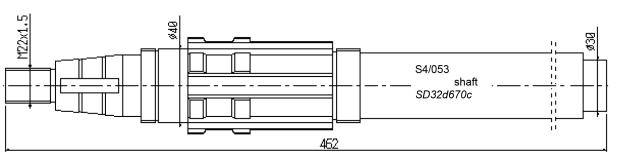

### MANUFACTURER OF ATTACHMENTS AND SPARE PARTS FOR MULTI-SPINDLE MACHINES

Machine: SCHUTTE

Model: SD25 - SD32

Catalog : SD32\_2006\_1



WWW.MTTECHMACHINERY.COM



\$4/001 sleeve \$D32 376+329







\$4/001B sleeve \$D25 376+329





S4/011 ring



S4/007A sleeve

372



WWW.MTTECHMACHINERY.COM











gear

Z45

SD25d689



Z40

SD25d685

gear



WWW.MTTECHMACHINERY.COM





WWW.MTTECHMACHINERY.COM











#### OTHER ITEMS AVAILABLE ON DEMAND:

SD32d1384 gear SD32d1382 gear SD32d3108d gear SD32c687a gear SD32d1815 gear SD32d690 gear





WWW.MTTECHMACHINERY.COM



S4/030P S4/030R pin roller



S4/031P S4/031R pin roller



S4/010 collet tube 341



S4/056 shaft



S4/058 shaft SD63d121a