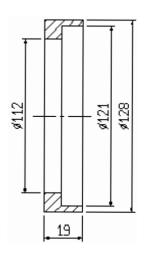

### MANUFACTURER OF ATTACHMENTS AND SPARE PARTS FOR MULTI-SPINDLE MACHINES

Machine: SCHUTTE

Model: SD25 - SD32

Catalog : SD32\_2006\_1



WWW.MTTECHMACHINERY.COM



\$4/001 sleeve \$D32 376+329







\$4/001B sleeve \$D25 376+329





S4/011 ring



S4/007A sleeve

372



WWW.MTTECHMACHINERY.COM











gear

Z45

SD25d689



Z40

SD25d685

gear



WWW.MTTECHMACHINERY.COM





WWW.MTTECHMACHINERY.COM











#### OTHER ITEMS AVAILABLE ON DEMAND:

SD32d1384 gear SD32d1382 gear SD32d3108d gear SD32c687a gear SD32d1815 gear SD32d690 gear





WWW.MTTECHMACHINERY.COM



S4/030P S4/030R pin roller



S4/031P S4/031R pin roller



S4/010 collet tube 341



S4/056 shaft



S4/058 shaft SD63d121a