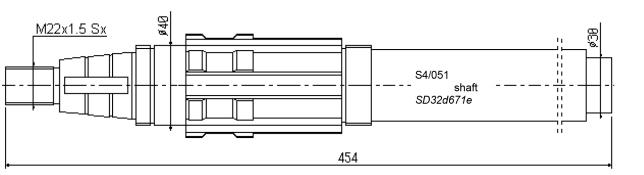

### MANUFACTURER OF ATTACHMENTS AND SPARE PARTS FOR MULTI-SPINDLE MACHINES

Machine: SCHUTTE

Model: SD25 - SD32

Catalog : SD32\_2006\_1



WWW.MTTECHMACHINERY.COM



\$4/001 sleeve \$D32 376+329







\$4/001B sleeve \$D25 376+329





S4/011 ring



S4/007A sleeve

372



WWW.MTTECHMACHINERY.COM











gear

Z45

SD25d689



Z40

SD25d685

gear



WWW.MTTECHMACHINERY.COM





WWW.MTTECHMACHINERY.COM











#### OTHER ITEMS AVAILABLE ON DEMAND:

SD32d1384 gear SD32d1382 gear SD32d3108d gear SD32c687a gear SD32d1815 gear SD32d690 gear





WWW.MTTECHMACHINERY.COM



S4/030P S4/030R pin roller



S4/031P S4/031R pin roller



S4/010 collet tube 341



S4/056 shaft



S4/058 shaft SD63d121a