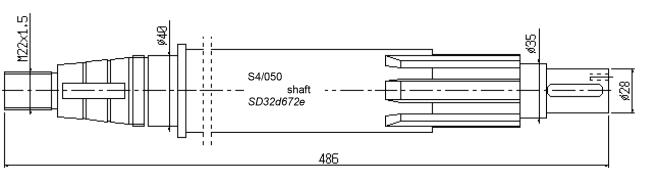

### MANUFACTURER OF ATTACHMENTS AND SPARE PARTS FOR MULTI-SPINDLE MACHINES

Machine: SCHUTTE

Model: SD25 - SD32

Catalog : SD32\_2006\_1



WWW.MTTECHMACHINERY.COM



\$4/001 sleeve \$D32 376+329







\$4/001B sleeve \$D25 376+329





S4/011 ring



S4/007A sleeve

372



WWW.MTTECHMACHINERY.COM











gear

Z45

SD25d689



Z40

SD25d685

gear



WWW.MTTECHMACHINERY.COM





WWW.MTTECHMACHINERY.COM











#### OTHER ITEMS AVAILABLE ON DEMAND:

SD32d1384 gear SD32d1382 gear SD32d3108d gear SD32c687a gear SD32d1815 gear SD32d690 gear





WWW.MTTECHMACHINERY.COM



S4/030P S4/030R pin roller



S4/031P S4/031R pin roller



S4/010 collet tube 341



S4/056 shaft



S4/058 shaft SD63d121a