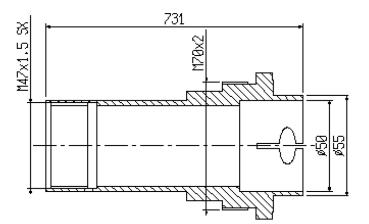

### MANUFACTURER OF ATTACHMENTS AND SPARE PARTS FOR MULTI-SPINDLE MACHINES

Machine: SCHUTTE

Model: SD25 - SD32

Catalog : SD32\_2006\_1



WWW.MTTECHMACHINERY.COM



\$4/001 sleeve \$D32 376+329







\$4/001B sleeve \$D25 376+329





S4/011 ring



S4/007A sleeve

372



WWW.MTTECHMACHINERY.COM











gear

Z45

SD25d689



Z40

SD25d685

gear



WWW.MTTECHMACHINERY.COM





WWW.MTTECHMACHINERY.COM











#### OTHER ITEMS AVAILABLE ON DEMAND:

SD32d1384 gear SD32d1382 gear SD32d3108d gear SD32c687a gear SD32d1815 gear SD32d690 gear





WWW.MTTECHMACHINERY.COM



S4/030P S4/030R pin roller



S4/031P S4/031R pin roller



S4/010 collet tube 341



S4/056 shaft



S4/058 shaft SD63d121a