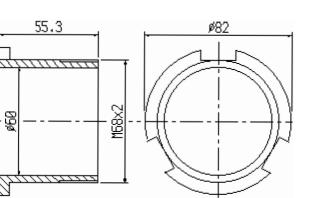

### MANUFACTURER OF ATTACHMENTS AND SPARE PARTS FOR MULTI-SPINDLE MACHINES

Machine: SCHUTTE

Model: SD25 - SD32

Catalog : SD32\_2006\_1



WWW.MTTECHMACHINERY.COM



\$4/001 sleeve \$D32 376+329







\$4/001B sleeve \$D25 376+329





S4/011 ring



S4/007A sleeve

372



WWW.MTTECHMACHINERY.COM











gear

Z45

SD25d689



Z40

SD25d685

gear



WWW.MTTECHMACHINERY.COM





WWW.MTTECHMACHINERY.COM











#### OTHER ITEMS AVAILABLE ON DEMAND:

SD32d1384 gear SD32d1382 gear SD32d3108d gear SD32c687a gear SD32d1815 gear SD32d690 gear





WWW.MTTECHMACHINERY.COM



S4/030P S4/030R pin roller



S4/031P S4/031R pin roller



S4/010 collet tube 341



S4/056 shaft



S4/058 shaft SD63d121a