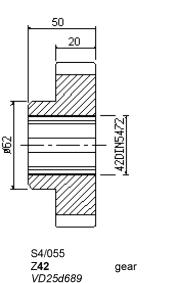

S4/011 ring

S4/007A sleeve

372

WWW.MTTECHMACHINERY.COM

gear

Z45

SD25d689

Z40