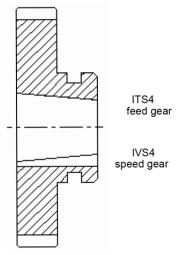

### MANUFACTURER OF ATTACHMENTS AND SPARE PARTS FOR MULTI-SPINDLE MACHINES

Machine: SCHUTTE

Model: SD25 - SD32

Catalog : SD32\_2006\_1



WWW.MTTECHMACHINERY.COM



\$4/001 sleeve \$D32 376+329







\$4/001B sleeve \$D25 376+329





S4/011 ring



S4/007A sleeve

372



WWW.MTTECHMACHINERY.COM











gear

Z45

SD25d689



Z40

SD25d685

gear



WWW.MTTECHMACHINERY.COM





WWW.MTTECHMACHINERY.COM











#### OTHER ITEMS AVAILABLE ON DEMAND:

SD32d1384 gear SD32d1382 gear SD32d3108d gear SD32c687a gear SD32d1815 gear SD32d690 gear





WWW.MTTECHMACHINERY.COM



S4/030P S4/030R pin roller



S4/031P S4/031R pin roller



S4/010 collet tube 341



S4/056 shaft



S4/058 shaft SD63d121a