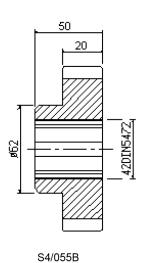

### MANUFACTURER OF ATTACHMENTS AND SPARE PARTS FOR MULTI-SPINDLE MACHINES

Machine: SCHUTTE

Model: SD25 - SD32

Catalog : SD32\_2006\_1



WWW.MTTECHMACHINERY.COM



\$4/001 sleeve \$D32 376+329







\$4/001B sleeve \$D25 376+329





S4/011 ring



S4/007A sleeve

372



WWW.MTTECHMACHINERY.COM











gear

Z45

SD25d689



Z40

SD25d685

gear



WWW.MTTECHMACHINERY.COM





WWW.MTTECHMACHINERY.COM











#### OTHER ITEMS AVAILABLE ON DEMAND:

SD32d1384 gear SD32d1382 gear SD32d3108d gear SD32c687a gear SD32d1815 gear SD32d690 gear





WWW.MTTECHMACHINERY.COM



S4/030P S4/030R pin roller



S4/031P S4/031R pin roller



S4/010 collet tube 341



S4/056 shaft



S4/058 shaft SD63d121a