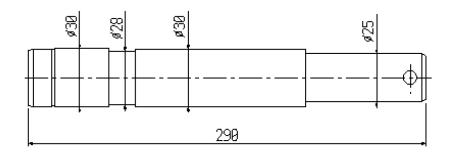

### MANUFACTURER OF ATTACHMENTS AND SPARE PARTS FOR MULTI-SPINDLE MACHINES

Machine: SCHUTTE

Model: SD25 - SD32

Catalog : SD32\_2006\_1



WWW.MTTECHMACHINERY.COM



\$4/001 sleeve \$D32 376+329







\$4/001B sleeve \$D25 376+329





S4/011 ring



S4/007A sleeve

372



WWW.MTTECHMACHINERY.COM











gear

Z45

SD25d689



Z40

SD25d685

gear



WWW.MTTECHMACHINERY.COM





WWW.MTTECHMACHINERY.COM











#### OTHER ITEMS AVAILABLE ON DEMAND:

SD32d1384 gear SD32d1382 gear SD32d3108d gear SD32c687a gear SD32d1815 gear SD32d690 gear





WWW.MTTECHMACHINERY.COM



S4/030P S4/030R pin roller



S4/031P S4/031R pin roller



S4/010 collet tube 341



S4/056 shaft



S4/058 shaft SD63d121a