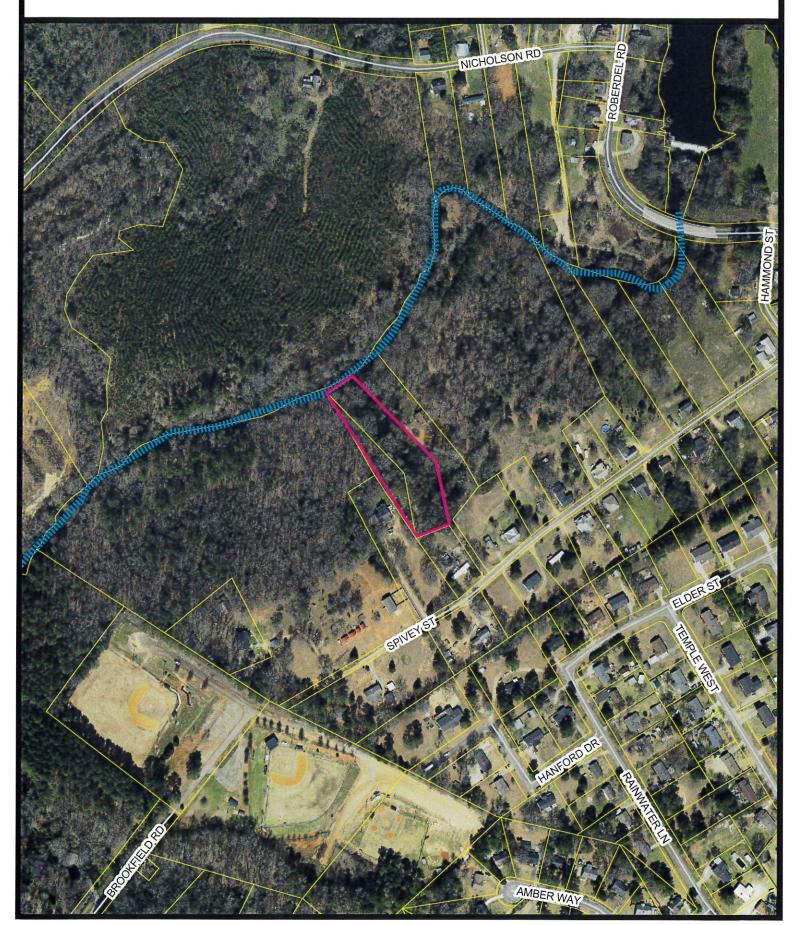

- 6. Consideration to call Special Meeting to Award Street Resurfacing Project Contract.
- 7. Consideration of a Property Donation offer from the Estate of Fred D. Taylor for 1.8 acres located adjacent to Hitchcock Creek off Spivey Street. (See Page 10 & Insert)
- 8. Business by Visitors.
- 9. Business by City Clerk.
- 10. Business by City Manager.
- 11. Items of discussion by City Council Members.
- 12. Business by Mayor.
- 13. Adjournment.

#### **MEMORANDUM**

To: Mayor John P. Hutchinson and City Council Members

From: John R. Massey, Jr., Assistant City Manager

Date: October 3, 2022

Re: Consideration of Property Donation Offer

The family of the Fred D. Taylor Estate has offered to donate 1.8 acres located along Hitchcock Creek to the City for use as a riparian buffer. The property is located off Spivey Street with no street frontage or dedicated legal access to Spivey Street. The property is identified as Richmond County PIN 7474-15-64-2198 and 7474-15-64-2132. A map illustrating the location of the property is attached for your reference. City staff recommends the City Council accept the property donation for the purpose of preservation as a riparian buffer along Hitchcock Creek.

# Fred D. Taylor Estate

Consideration of Property Donation 1.8 acres - Adjacent to Hitchcock Creek

Scale: 1" = 300' Don Taylor Property Donation

Hitchcock Creek

Property Lines

Street Names

Address Data