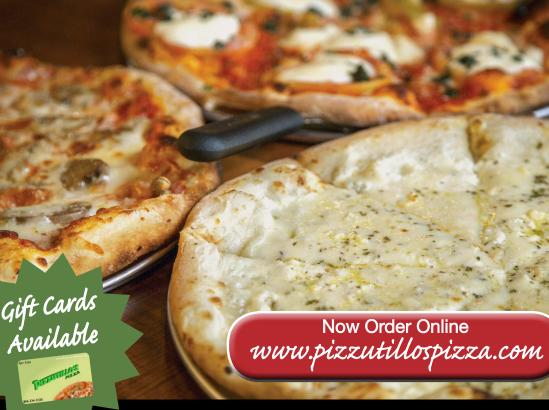

CHURCH STREET CENTER Church Street & Ramblewood Parkway (Wawa Shopping Center) • Mt. Laurel, NJ 856-234-3120

Our Pizza Dough and Sauce are Made Fresh Daily in Our Store. We Use Only 100% Real Mozzarella Cheese and Fresh Packed Tomatoes!

# 8.29 HOT OVEN

GRINDERS Meatball • Sausage Fresh Sauce, Green Peppers, Onions and Mozzarella Cheese Melted in the Oven

Italian • Tuna • Imported Ham Turkey Breast • Roast Beef 8.39 **Chicken Salad** 

Green Peppers, Onions, Tomatoes & Mozzarella Cheese Melted in the Oven. Now Order Online www.pizzutillospizza.com