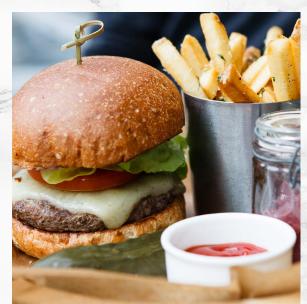

## 8.89 ALL AMERICAN BURGERS

All Burgers are 5.3 oz. and Served on a Country Fresh Roll. Platter any Burger with French Fries for \$2.00 additional. All Burgers are now available as a Turkey Burger

5.3 Ounce Burger Topped wit Melted American Cheese. **Bacon Cheeseburger** 7.19 Melted American Cheese