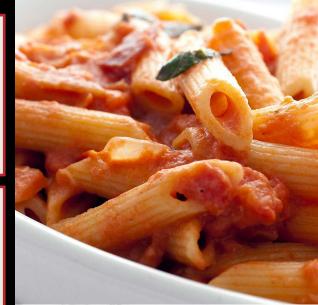

#### WITH ONE OF THE FOLLOWING:

Alfredo Sauce • Meat Sauce Mushroom Sauce • Meatballs Sweet Marinara Sauce • Sausage

| Eggplant Parmigiana      | 14.59 |
|--------------------------|-------|
| Chicken Parmigiana       | 15.99 |
| Milk Fed Veal Parmigiana | 16.99 |
| Vodka Sauce              | 14.69 |

## PARMIGIANA SANDWICHES

Meatball Parmigiana 7.79 Red Sauce, Topped with Melted Chicken Parmigiana in Red Sauce and Melted Mozzarella Cheese.

Sausage Parmigiana and Topped with Mozzarella Cheese Eggplant Parmigiana