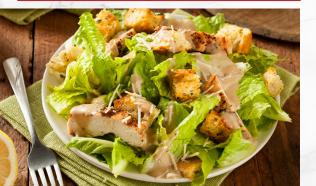

Crispy Cobb Salad Cucumbers, Avocado, Egg with Chopped Bacon and a Blue Cheese Dressing

**Nutty Spring Mix Salad** Avocado, Green Peppers and Cucumbers, with a Spring Mix & Balsamic Dressing

Caesar Salad Crispy Romaine Lettuce, Cherry Tomatoes, Croutons and Shredded Parmesan Cheese

### **CHOOSE YOUR DRESSING:**

Balsamic, French, Thousand Island, Ranch, Bleu Cheese, Honey Dijon, Low Cal Italian, Low Cal Raspberry Vinaigrette or Creamy Italian Dressing on the Side. Extra Dressing .50