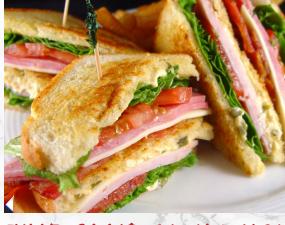

## THE CLUB SANDWICH

A True Classic! Stacked 3 Levels High with Your Choice of Meat, Bacon, Lettuce, Tomato and Mayo on White Toast with Chips.

Imported Ham Fresh Roasted Turkey • Tuna Chicken Salad • Roast Beef

(Also available on Wheat, Rye or 7 Grain Whole Wheat)

B.L.T. Club 7.79