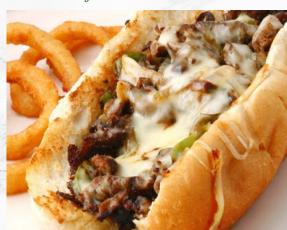

Barbeque Sauce and American Cheese **NEW!** Impossible Burger 8.69 Cheese & Mayo

Chicken Cheese Steak: Same as below but with Marinated Chicken Steak

7.89 9.59 Cheese Steak Hoagie American Cheese, Steak, Lettuce, Onions, Tomatoes & Spices. Mushroom Cheese Steak 7.49 on a Fresh Italian Roll. **Buffalo Chicken** 7.89 Cheese Steak

& American cheese. Pizza Steak 7.49Cheese Steak Smothered in Red Sauce and Mozzarella Cheese. Cheese Steak Chopped Fine with American Cheese,

Just Add your Favorite Toppings. Philly Steak Special 7.89 Fried Onions, Green Peppers, Mushrooms & American Cheese.