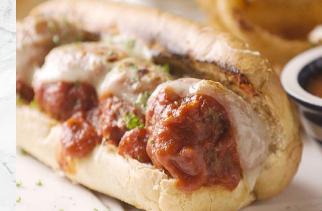

LARGE **MEATBALL** PARMIGIANA

\$6.99 + Tax

No coupon necessary. Not to be combine with any other offer. Limited time offer

TWO MEDIUM 14' 1-TOPPING THIN CRUST PIZZAS

\$21.99 + Tax

No coupon necessary. Not to be combined with any other offer. Limited time offer.

## PARMIGIANA SANDWICHES

Meatball Parmigiana 7.79 Red Sauce, Topped with Melted Chicken Parmigiana in Red Sauce and Melted Mozzarella Cheese.

Sausage Parmigiana and Topped with Mozzarella Cheese Eggplant Parmigiana

**MEATBALL** 

PARMIGIANA

\$6.99 + Tax

No coupon necessary. Not to be combine with any other offer. Limited time offer.

TWO MEDIUM 14'

1-TOPPING THIN

**CRUST PIZZAS** 

\$21.99 + Tax