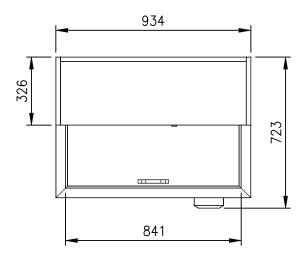

#### **OPTIONAL MODELS**

- Stainless exterior

| Model   | Capacity<br>(ℓ) | Exterior Dimension (mm) |     |     | Net<br>Weight | Gross<br>Weight | Amps | Power<br>Supply | Voltage<br>(V/Hz/Ø) | Watt | НР  | Refrig-<br>erant |         | No.<br>Slide |
|---------|-----------------|-------------------------|-----|-----|---------------|-----------------|------|-----------------|---------------------|------|-----|------------------|---------|--------------|
|         |                 | W                       | D   | Η   | (kg)          | (kg)            |      | Supply          | (٧/112/9)           |      |     | Claire           | Dividei | Silde        |
| FBC-36B | 280             | 934                     | 723 | 849 | 58            | 64              | 2.0  | 10A             | 240/50/1            | 330  | 1/5 | R134a            | 2       | 1            |