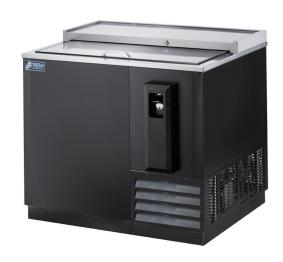

# **BOTTLE COOLER**

## FBC-36B

#### **FEATURES**

- Door locks standard
- Stainless grip handles
- Cabinet space for bottles and cans
- PE coated ad justable dividers
- Removable bottle cap opener and catcher
- Stainless finished top
- Stainless sliding lids