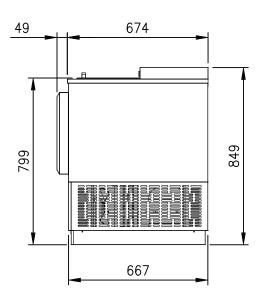

#### **OPTIONAL MODELS**

- Stainless exterior

| Model   | Capacity<br>(ℓ) | Exterior Dimension (mm) |     |     | Net<br>Weight | Gross<br>Weight | Amps | Power<br>Supply | Voltage<br>(V/Hz/Ø) | Watt | НР  | Refrig-<br>erant |         | No.<br>Slide |
|---------|-----------------|-------------------------|-----|-----|---------------|-----------------|------|-----------------|---------------------|------|-----|------------------|---------|--------------|
|         |                 | W                       | D   | Η   | (kg)          | (kg)            |      | Supply          | (٧/112/9)           |      |     | Claire           | Dividei | Silde        |
| FBC-36B | 280             | 934                     | 723 | 849 | 58            | 64              | 2.0  | 10A             | 240/50/1            | 330  | 1/5 | R134a            | 2       | 1            |