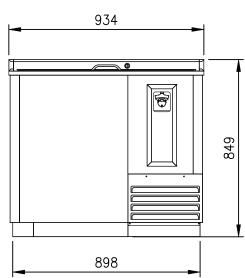

#### **OPTIONAL MODELS**

- Stainless exterior

| Model   | Capacity<br>(ℓ) | Exterior Dimension (mm) |     |     | Net<br>Weight | Gross<br>Weight | Amps | Power<br>Supply | Voltage<br>(V/Hz/Ø) | Watt | НР  | Refrig-<br>erant |         | No.<br>Slide |
|---------|-----------------|-------------------------|-----|-----|---------------|-----------------|------|-----------------|---------------------|------|-----|------------------|---------|--------------|
|         |                 | W                       | D   | Η   | (kg)          | (kg)            |      | Supply          | (٧/112/9)           |      |     | Claire           | Dividei | Silde        |
| FBC-36B | 280             | 934                     | 723 | 849 | 58            | 64              | 2.0  | 10A             | 240/50/1            | 330  | 1/5 | R134a            | 2       | 1            |